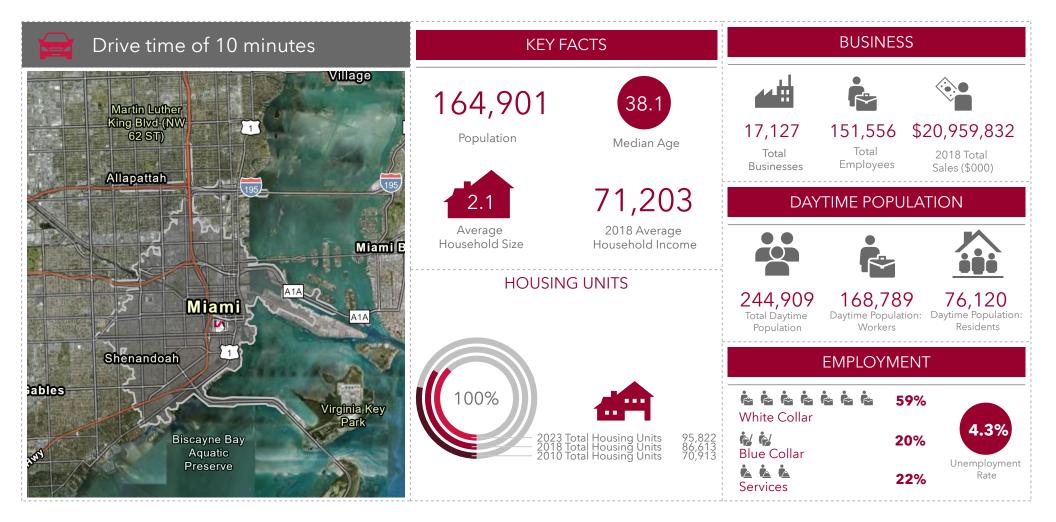

### PROPERTTY SUMMARY

92 SW 3rd Ave, Suite CU1, Miami, FL 33130

#### **OFFERING SUMMARY**

| Lease Rate:    | N/A            |
|----------------|----------------|
| Building Size: | 10,000 SF      |
| Available SF:  |                |
| Lot Size:      |                |
| Year Built:    | 2009           |
| Zoning:        | CBD            |
| Market:        | South Florida  |
| Submarket:     | Downtown Miami |

#### **PROPERTY OVERVIEW**

Lee & Associates presents a Miami riverfront retail or office space located on the ground floor of the MINT at Riverfront property with nearly 2,000 residents in a three-tower community. The space is located on the southern end of Downtown Miami within walking distance to Miami Metrorail and Metromover stations, and in close proximity to Brickell City Center, Downtown Miami, Wynwood, and Miami Beach. The 1,500 SF space features 16' high ceilings, floor to ceiling storefront windows with river views and outdoor patio seating available. The space was previously built out as a CryoTherapy center and is Turnkey with several private rooms plus a reception area. MINT at Riverfront was built in 2008, designed by the renowned Revuelta Vega Leon Architects, and developed by Key International.