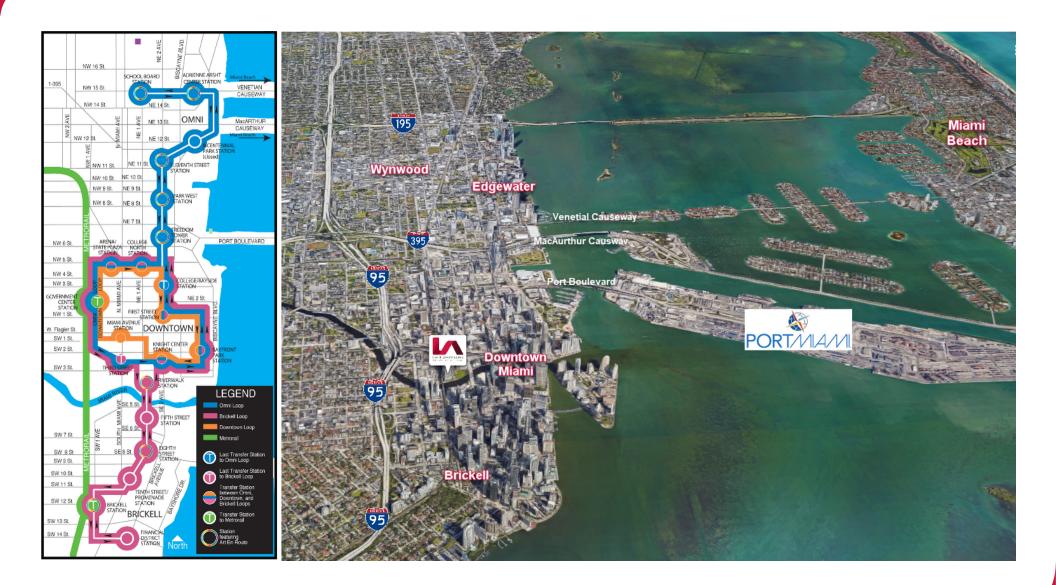

### **NEIGHBORHOOD & TRANSPORTATION MAP**

92 SW 3rd Ave, Suite CU1, Miami, FL 33130

#### **LOCATION OVERVIEW**

Property is located right on the Miami River in beautiful Downtown Miami in close proximity to 195 and a short walk to metromover.