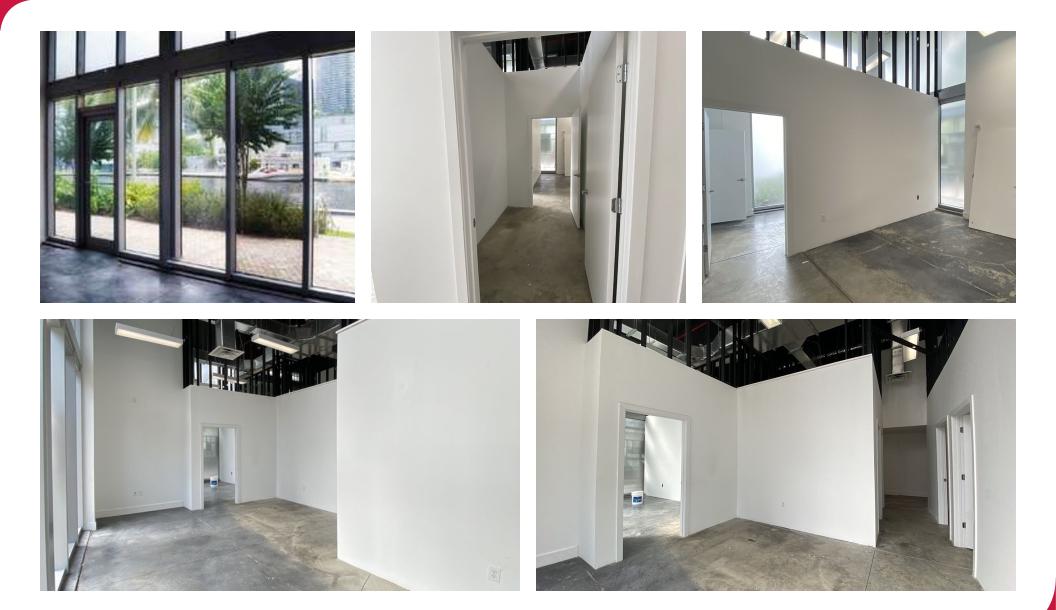

# **ADDITIONAL PHOTOS**

LEE & ASSOCIATES COMMERCIAL REAL ESTATE SERVICES

92 SW 3rd Ave, Suite CU1, Miami, FL 33130

### ADDITIONAL PHOTOS

92 SW 3rd Ave, Suite CU1, Miami, FL 33130

#### **PROPERTY OVERVIEW**

Lee & Associates presents a Miami riverfront retail or office space located on the ground floor of the MINT at Riverfront property with nearly 2,000 residents in a three-tower community. The space is located on the southern end of Downtown Miami within walking distance to Miami Metrorail and Metromover stations, and in close proximity to Brickell City Center, Downtown Miami, Wynwood, and Miami Beach. The 1,500 SF space features 16' high ceilings, floor to ceiling storefront windows with river views and outdoor patio seating available. The space was previously built out as a CryoTherapy center and is Turnkey with several private rooms plus a reception area. MINT at Riverfront was built in 2008, designed by the renowned Revuelta Vega Leon Architects, and developed by Key International.