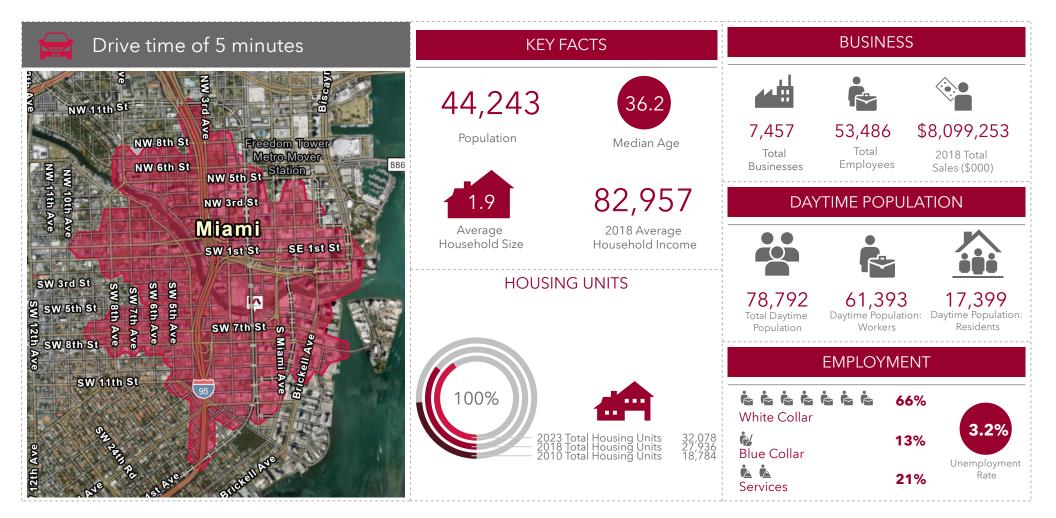

### PROPERTTY SUMMARY

92 SW 3rd Ave, Suite CU1, Miami, FL 33130

#### **OFFERING SUMMARY**

| Lease Rate:    | N/A            |
|----------------|----------------|
| Building Size: | 10,000 SF      |
| Available SF:  |                |
| Lot Size:      |                |
| Year Built:    | 2009           |
| Zoning:        | CBD            |
| Market:        | South Florida  |
| Submarket:     | Downtown Miami |

#### **PROPERTY OVERVIEW**

Lee & Associates presents a Miami riverfront retail or office space located on the ground floor of the MINT at Riverfront property with nearly 2,000 residents in a three-tower community. The space is located on the southern end of Downtown Miami within walking distance to Miami Metrorail and Metromover stations, and in close proximity to Brickell City Center, Downtown Miami, Wynwood, and Miami Beach. The 1,500 SF space features 16' high ceilings, floor to ceiling storefront windows with river views and outdoor patio seating available. The space was previously built out as a CryoTherapy center and is Turnkey with several private rooms plus a reception area. MINT at Riverfront was built in 2008, designed by the renowned Revuelta Vega Leon Architects, and developed by Key International.