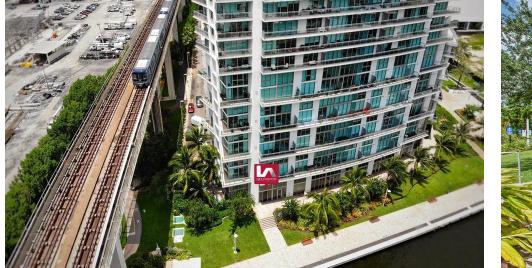

### PROPERTTY SUMMARY

92 SW 3rd Ave, Suite CU1, Miami, FL 33130

#### **PROPERTY OVERVIEW**

Lee & Associates presents a Miami riverfront retail or office space located on the ground floor of the MINT at Riverfront property with nearly 2,000 residents in a three-tower community. The space is located on the southern end of Downtown Miami within walking distance to Miami Metrorail and Metromover stations, and in close proximity to Brickell City Center, Downtown Miami, Wynwood, and Miami Beach. The 1,500 SF space features 16' high ceilings, floor to ceiling storefront windows with river views and outdoor patio seating available. The space was previously built out as a CryoTherapy center and is Turnkey with several private rooms plus a reception area. MINT at Riverfront was built in 2008, designed by the renowned Revuelta Vega Leon Architects, and developed by Key International.