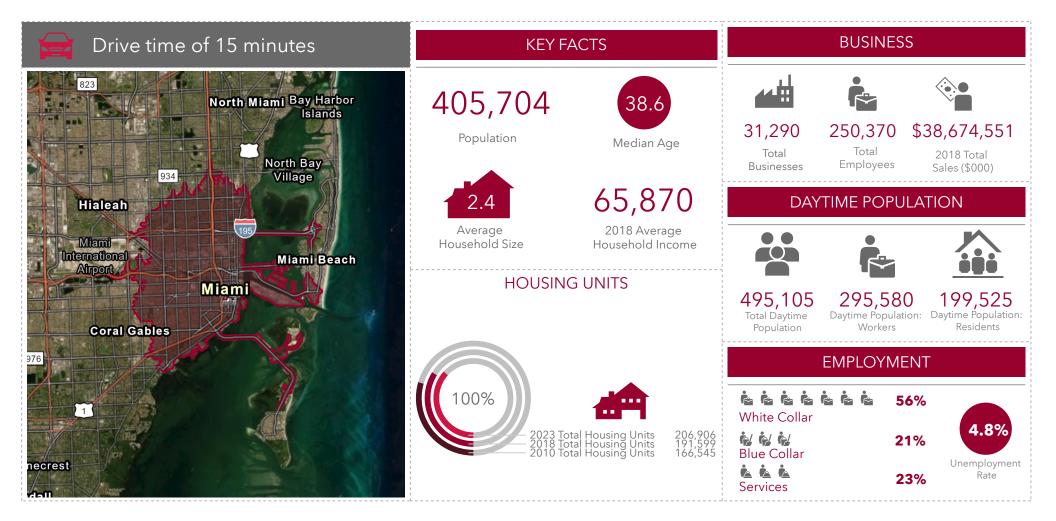

### PROPERTTY SUMMARY

92 SW 3rd Ave, Suite CU1, Miami, FL 33130

#### **OFFERING SUMMARY**

| Lease Rate:    | N/A            |
|----------------|----------------|
| Building Size: | 10,000 SF      |
| Available SF:  |                |
| Lot Size:      |                |
| Year Built:    | 2009           |
| Zoning:        | CBD            |
| Market:        | South Florida  |
| Submarket:     | Downtown Miami |

#### **PROPERTY OVERVIEW**

Lee & Associates presents a Miami riverfront retail or office space located on the ground floor of the MINT at Riverfront property with nearly 2,000 residents in a three-tower community. The space is located on the southern end of Downtown Miami within walking distance to Miami Metrorail and Metromover stations, and in close proximity to Brickell City Center, Downtown Miami, Wynwood, and Miami Beach. The 1,500 SF space features 16' high ceilings, floor to ceiling storefront windows with river views and outdoor patio seating available. The space was previously built out as a CryoTherapy center and is Turnkey with several private rooms plus a reception area. MINT at Riverfront was built in 2008, designed by the renowned Revuelta Vega Leon Architects, and developed by Key International.