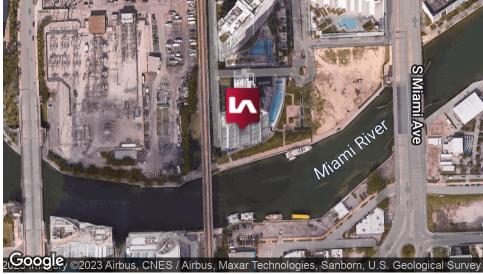

### **NEIGHBORHOOD & TRANSPORTATION MAP**

92 SW 3rd Ave, Suite CU1, Miami, FL 33130

#### **LOCATION OVERVIEW**

Property is located right on the Miami River in beautiful Downtown Miami in close proximity to 195 and a short walk to metromover.