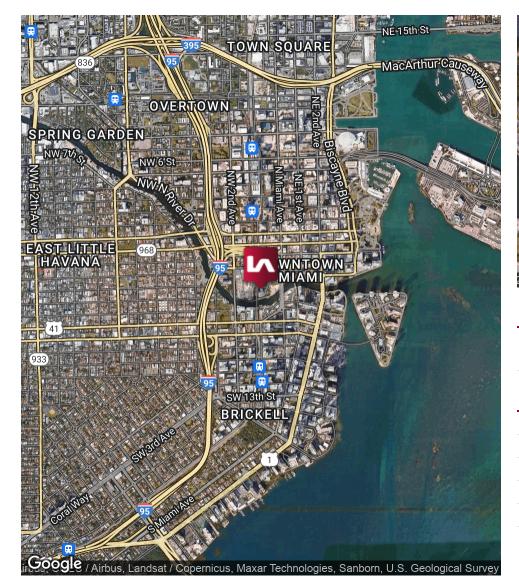

### **NEIGHBORHOOD & TRANSPORTATION MAP**

92 SW 3rd Ave, Suite CU1, Miami, FL 33130

#### **LOCATION OVERVIEW**

Property is located right on the Miami River in beautiful Downtown Miami in close proximity to 195 and a short walk to metromover.