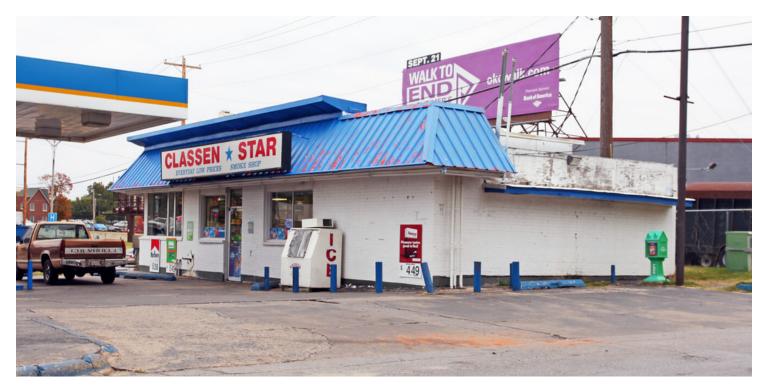

1321 N CLASSEN, OKLAHOMA CITY, OK 73103

#### **PROPERTY OVERVIEW**

You have the rare opportunity to showcase your business in one of the most prominent locations in OKC. At the corner of 13th where Classen and Western converge, you will have 28,000 cars see your business. In the coming year, ONCUE will be constructing its newest OKC store adjacent to the property, bringing in even more traffic to the area. Perfect for any business needing high traffic location. Cannabis dispensary will be considered.

#### **PROPERTY HIGHLIGHTS**

- Excellent traffic 28,000 cars per day
- Great signage
- Billboard can be leased for an additional fee

GBANTA@THEBANTACOMPANIES.COM

1321 N CLASSEN, OKLAHOMA CITY, OK 73103

GBANTA@THEBANTACOMPANIES.COM