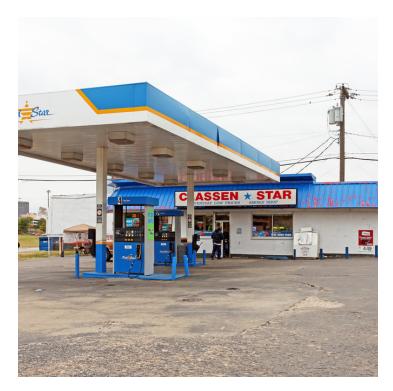

1321 N CLASSEN, OKLAHOMA CITY, OK 73103

#### **PROPERTY OVERVIEW**

You have the rare opportunity to showcase your business in one of the most prominent locations in OKC. At the corner of 13th where Classen and Western converge, you will have 28,000 cars see your business. In the coming year, ONCUE will be constructing its newest OKC store adjacent to the property, bringing in even more traffic to the area. Perfect for any business needing high traffic location. Cannabis dispensary will be considered.

#### **PROPERTY HIGHLIGHTS**

- Excellent traffic 28,000 cars per day
- Great signage
- Billboard can be leased for an additional fee

GBANTA@THEBANTACOMPANIES.COM

1321 N CLASSEN, OKLAHOMA CITY, OK 73103

GBANTA@THEBANTACOMPANIES.COM