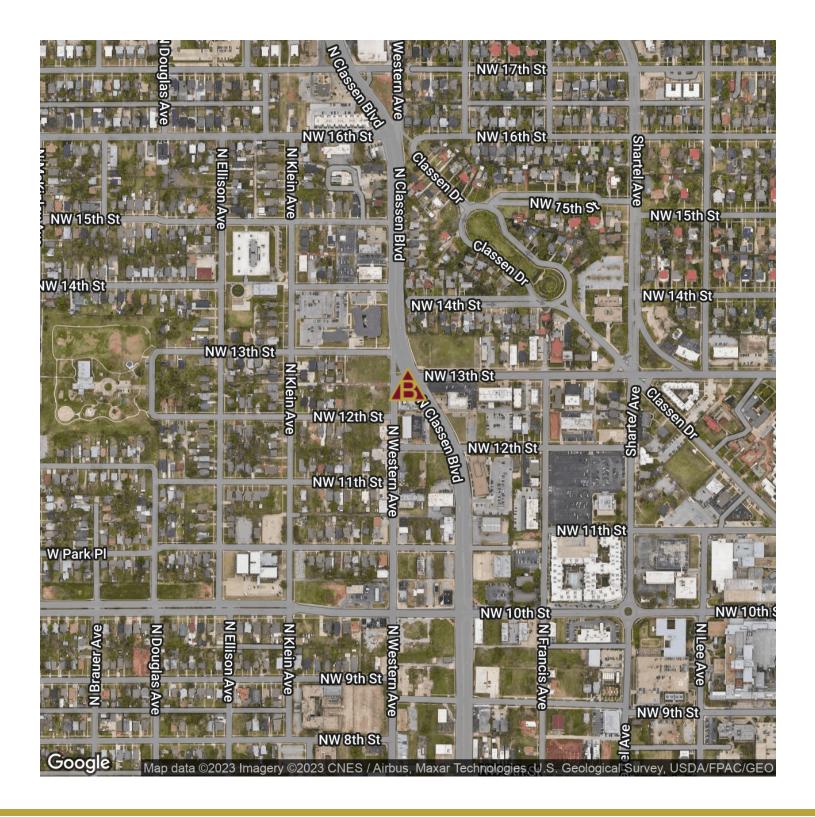

1321 N CLASSEN, OKLAHOMA CITY, OK 73103

#### **PROPERTY OVERVIEW**

You have the rare opportunity to showcase your business in one of the most prominent locations in OKC. At the corner of 13th where Classen and Western converge, you will have 28,000 cars see your business. In the coming year, ONCUE will be constructing its newest OKC store adjacent to the property, bringing in even more traffic to the area. Perfect for any business needing high traffic location. Cannabis dispensary will be considered.