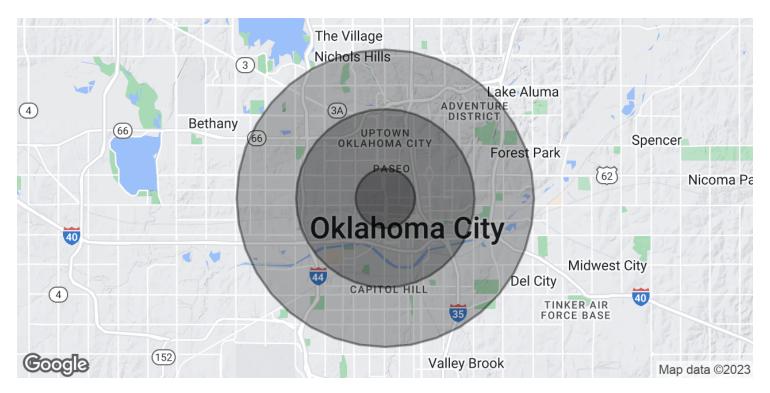

1321 N CLASSEN, OKLAHOMA CITY, OK 73103

1321 N CLASSEN, OKLAHOMA CITY, OK 73103

| POPULATION           | 1 MILE | 3 MILES | 5 MILES |
|----------------------|--------|---------|---------|
| Total Population     | 13,433 | 79,822  | 209,665 |
| Average age          | 33.5   | 33.7    | 33.8    |
| Average age (Male)   | 34.5   | 33.7    | 33.1    |
| Average age (Female) | 31.1   | 33.6    | 34.4    |

| HOUSEHOLDS & INCOME | 1 MILE    | 3 MILES   | 5 MILES   |
|---------------------|-----------|-----------|-----------|
| Total households    | 5,463     | 33,064    | 84,415    |
| # of persons per HH | 2.5       | 2.4       | 2.5       |
| Average HH income   | \$59,466  | \$47,728  | \$47,507  |
| Average house value | \$315,362 | \$158,001 | \$154,991 |