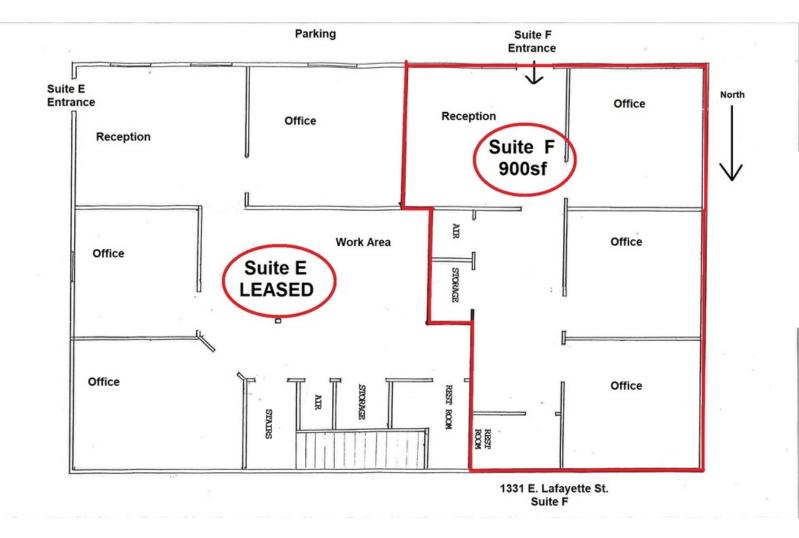

## FOR LEASE

1331 E. Lafayette St. Suite F Tallahassee, FL 32301

## Office | 900 SF

- Reception Area
- 3 Private Offices & Restroom
- Located just off Apalachee Parkway
- Convenient to State offices and downtown
- Tenant pays electric & janitorial