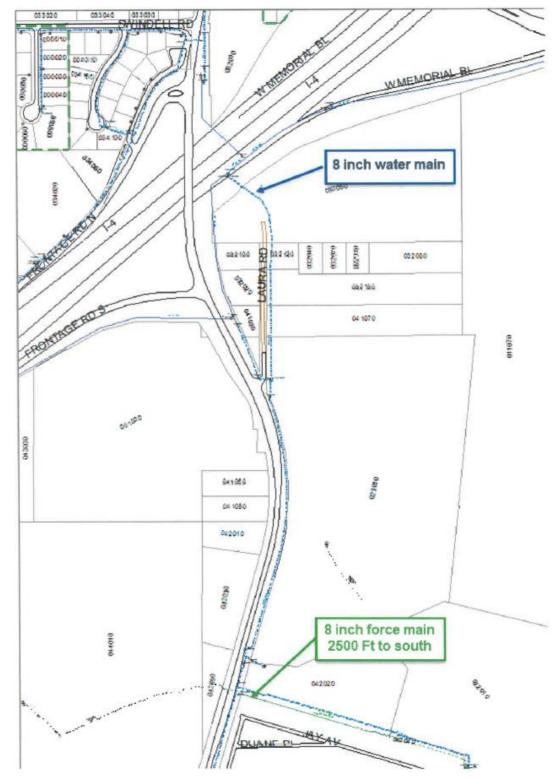

#### **Trade Area**

114 N. Tennessee Ave., 3rd Floor | Lakeland, FL 33801 | 877.518.5263 | SRDcommercial.com