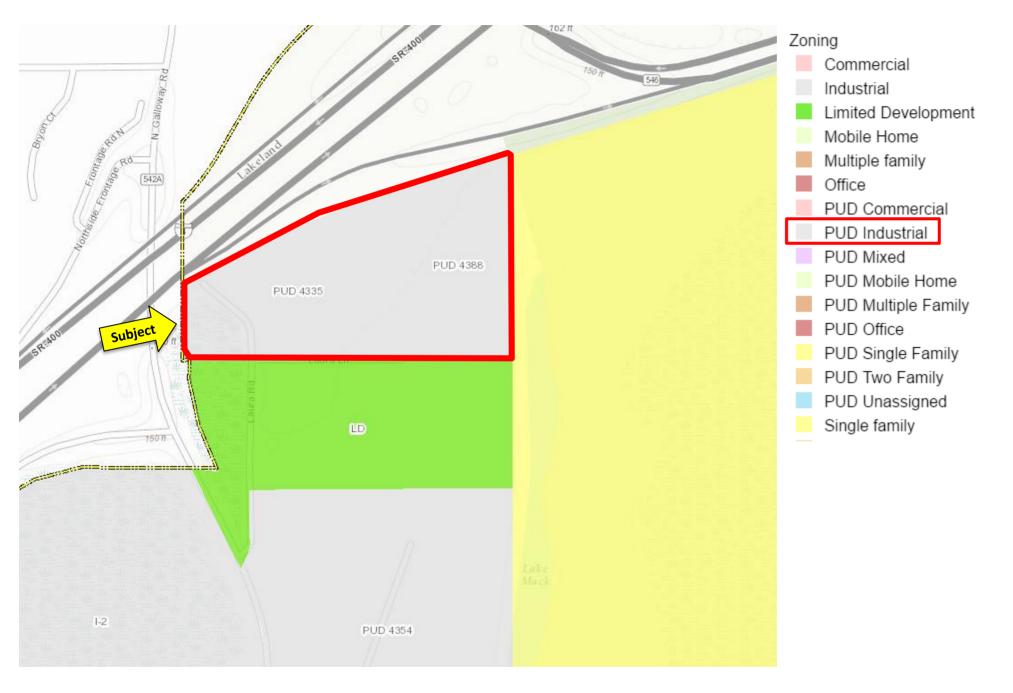

| 4,679,507      | 7,732,974      |
| Median Age               | 38.2              | 43.5           | 41.8           |
| Median Household Income  | \$48,894          | \$47,518       | \$47,901       |
| Average Household Income | \$67 <i>,</i> 627 | \$67,746       | \$68,931       |
| Per Capita Income        | \$25,925          | \$27,712       | \$27,379       |

- Almost 20,000,000 people within 5 hours!
- The 5 hour mark allows the truck driver 5 hours out, 1 hour to unload, and 5 hours back for an 11 hour trip.



114 N. Tennessee Ave., 3rd Floor | Lakeland, FL 33801 | 877.518.5263 | SRDcommercial.com

#### **Trade Area**



114 N. Tennessee Ave., 3rd Floor | Lakeland, FL 33801 | 877.518.5263 | SRDcommercial.com

#### **Neighborhood Aerial**







### **Property Photo**





#### Table 2.3-1: Permitted Principal Uses

| USES                                                  |          | IDENT    |          |          |          |                                |                                |                                |    | OFFI<br>DIST    | CE<br>RICTS | ;   |     | MMER<br>TRICT |      |     |          |     |                  |     | USTR<br>TRICT |          |
|-------------------------------------------------------|----------|----------|----------|----------|----------|--------------------------------|--------------------------------|--------------------------------|----|-----------------|-------------|-----|-----|---------------|------|-----|----------|-----|------------------|-----|---------------|----------|
|