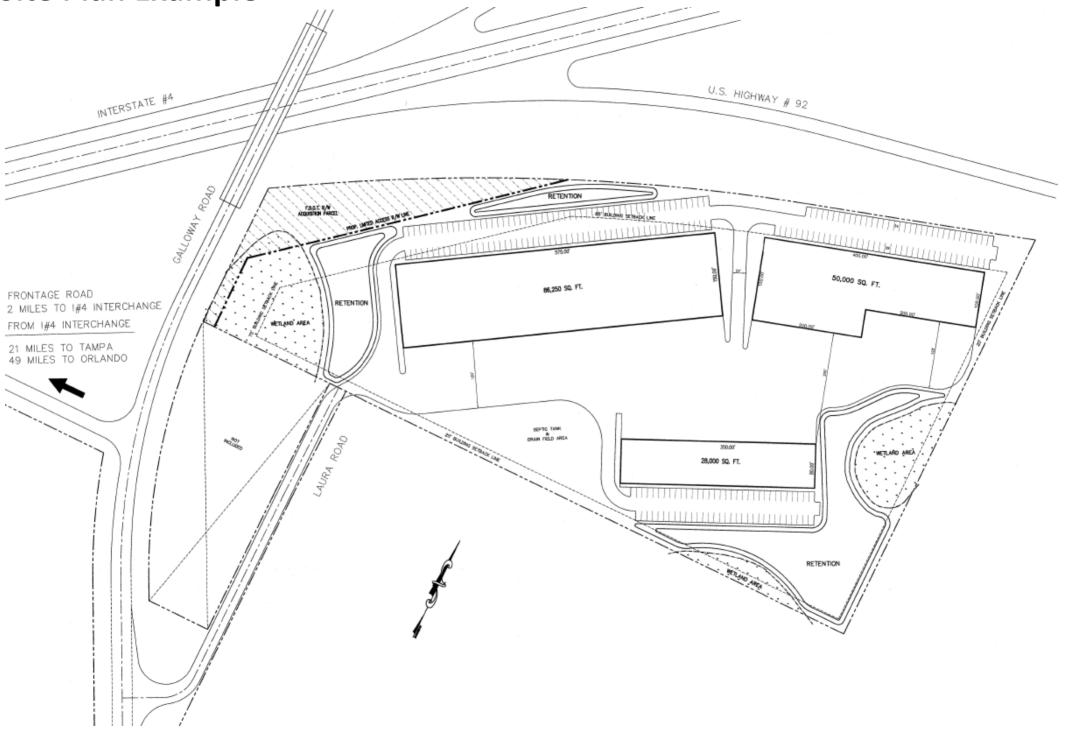

• Good sized industrial property with prepared preliminary site plans

## **Property Information Summary**

| Site Address:                         | 777 Laura Road<br>Lakeland FL, 33815 |
|---------------------------------------|--------------------------------------|
| County:                               | Polk                                 |
| PIN (Property Identification Number): | 23281600000032050                    |
| Land Size:                            | 15.87 +/- acres                      |
| Zoning:                               | PUD Industrial (City of Lakeland)    |
| Site Plans:                           | Up to 165,000 SF                     |
| Traffic Count:                        | 104,000 cars/day on I-4              |
| Taxes:                                | \$101.56 (2016)                      |
| Price:                                | \$1,250,000                          |