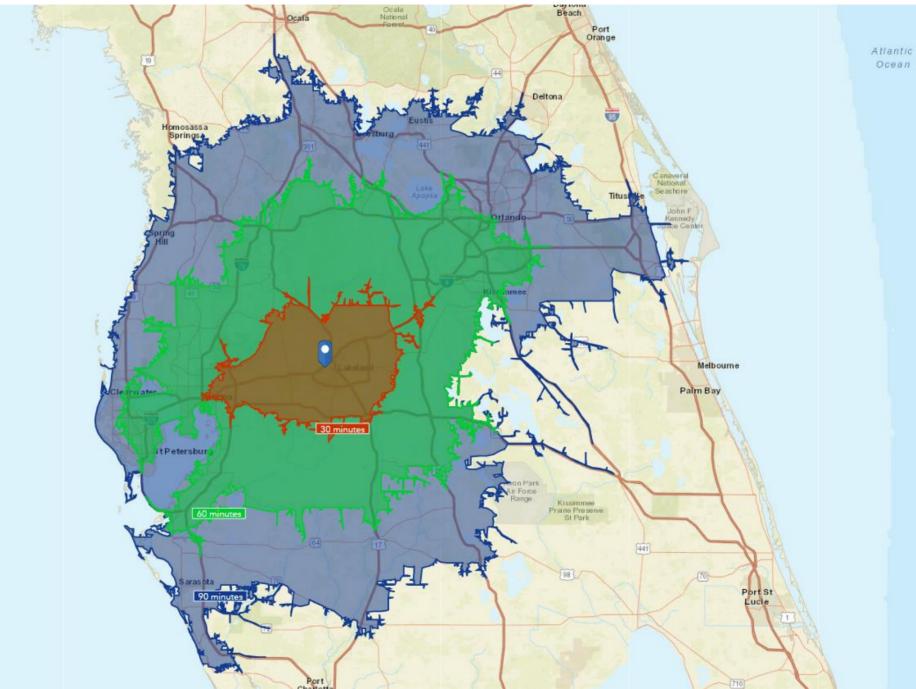

### 1, 3, 5 mile radius 10, 15, 30 minute drive

| Benchmark Demographics          | <u>1 mile</u> | <u>3 miles</u> | <u>5 miles</u> | <u>10 minutes</u> | <u>15 minutes</u> | 30 minutes | <u>Polk</u> | <u>FL</u>  | <u>US</u>   |
|---------------------------------|---------------|----------------|----------------|-------------------|-------------------|------------|-------------|------------|-------------|
| Population                      | 3,130         | 28,038         | 91,877         | 25,375            | 119,034           | 523,386    | 642,909     | 20,108,440 | 323,580,626 |
| Households                      | 1,254         | 10,498         | 36,601         | 9,270             | 47,376            | 191,912    | 240,058     | 7,858,449  | 121,786,233 |
| Families                        | 799           | 6,959          | 22,112         | 6,072             | 29,613            | 133,718    | 166,952     | 5,083,223  | 80,307,260  |
| Average Household Size          | 2.50          | 2.67           | 2.43           | 2.72              | 2.46              | 3          | 2.63        | 2.50       | 2.59        |
| Owner Occupied Housing Units    | 814           | 6,279          | 18,842         | 5,179             | 25,454            | 123,456    | 158,596     | 4,936,146  | 76,427,142  |
| Renter Occupied Housing Units   | 440           | 4,218          | 17,759         | 4,091             | 21,921            | 68,456     | 81,462      | 2,922,303  | 45,359,091  |
| Median Age                      | 44.3          | 39.3           | 40.1           | 38.2              | 39.8              | 39         | 41.0        | 41.9       | 38.0        |
| Trends: 2015 - 2020 Annual Rate |               |                |                |                   | /                 |            |             |            |             |
| Population                      | 0.84%         | 0.93%          | 0.97%          | 0.96%             | 1 10%             | 1.17%      | 1.18%       | 1.29%      | 0.84%       |
| Households                      | 0.69%         | 0.80%          | 0.88%          | 0.83%             | Very good         | 1.05%      | 1.07%       | 1.21%      | 0.79%       |
| Families                        | 0.59%         | 0.71%          | 0.75%          | 0.73%             | logistics and     | 0.97%      | 1.00%       | 1.13%      | 0.72%       |
| Owner HHs                       | 0.70%         | 0.68%          | 0.64%          | 0.72%             | distribution      | 0.90%      | 0.97%       | 1.09%      | 0.73%       |
| Median Household Income         | -0.49%        | 0.36%          | 1.60%          | 0.07%             | demographic       | s 2.53%    | 2.79%       | 2.52%      | 1.89%       |
| Households by Income            |               |                |                |                   |                   |            |             |            |             |
| <\$15,000                       | 20.00%        | 19.30%         | 17.70%         | 20.10%            | 16.30%            | 13.00%     | 13.90%      | 13.40%     | 12.50%      |
| \$15,000 - \$24,999             | 14.10%        | 17.00%         | 15.10%         | 17.70%            | 14.80%            | 12.60%     | 12.70%      | 11.60%     | 10.10%      |
| \$25,000 - \$34,999             | 15.20%        | 14.20%         | 13.00%         | 14.20%            | 13.30%            | 12.00%     | 12.50%      | 11.50%     | 10.10%      |
| \$35,000 - \$49,999             | 19.40%        | 16.20%         | 15.60%         | 15.90%            | 15.60%            | 15.60%     | 16.10%      | 14.70%     | 13.30%      |
| \$50,000 - \$74,999             | 13.30%        | 16.60%         | 18.70%         | 16.50%            | 19.20%            | 20.10%     | 19.80%      | 18.50%     | 17.70%      |
| \$75,000 - \$99,999             | 6.80%         | 7.50%          | 8.30%          | 7.40%             | 9.10%             | 11.30%     | 11.30%      | 11.00%     | 12.30%      |
| \$100,000 - \$149,999           | 10.60%        | 8.00%          | 7.70%          | 6.90%             | 8.00%             | 10.20%     | 9.00%       | 11.30%     | 13.40%      |
| \$150,000 - \$199,999           | 0.50%         | 0.90%          | 1.80%          | 0.80%             | 1.90%             | 3.00%      | 2.40%       | 4.00%      | 5.30%       |
| \$200,000+                      | 0.20%         | 0.40%          | 2.00%          | 0.50%             | 1.90%             | 2.30%      | 2.20%       | 4.10%      | 5.40%       |
| Median Household Income         | \$35,372      | \$34,590       | \$38,088       | \$33,157          | \$39,362          | \$46,124   | \$43,856    | \$48,377   | \$54,149    |
| Average Household Income        | \$46,096      | \$46,023       | \$53,382       | \$44,584          | \$54,450          | \$61,598   | \$59,091    | \$69,330   | \$77,008    |
| Per Capita Income               | \$19,064      | \$17,460       | \$22,046       | \$16,910          | \$22,073          | \$23,059   | \$22,615    | \$27,618   | \$29,472    |
| Population by Age               |               |                |                |                   |                   |            |             |            |             |
| 0 - 4                           | 5.80%         | 7.50%          | 6.50%          | 7.60%             | 6.60%             | 6.50%      | 6.10%       | 5.40%      | 6.20%       |
| 5 - 9                           | 5.90%         | 7.00%          | 6.10%          | 7.20%             | 6.20%             | 6.40%      | 6.10%       | 5.50%      | 6.30%       |
| 10 - 14                         | 5.70%         | 6.50%          | 5.80%          | 6.70%             | 6.00%             | 6.50%      | 6.20%       | 5.70%      | 6.50%       |
| 15 - 19                         | 4.80%         | 5.80%          | 6.00%          | 6.00%             | 5.80%             | 6.30%      | 6.10%       | 5.80%      | 6.60%       |
| 20 - 24                         | 5.40%         | 6.00%          | 6.90%          | 6.10%             | 6.50%             | 6.50%      | 6.20%       | 6.60%      | 7.10%       |
| 25 - 34                         | 12.90%        | 12.60%         | 13.20%         | 12.80%            | 13.50%            | 13.10%     | 12.40%      | 12.80%     | 13.60%      |
| 35 - 44                         | 10.10%        | 10.70%         | 10.80%         | 10.90%            | 11.20%            | 12.00%     | 11.60%      | 11.90%     | 12.60%      |
| 45 - 54                         | 12.20%        | 11.00%         | 11.40%         | 11.10%            | 11.80%            | 12.70%     | 12.20%      | 13.30%     | 13.30%      |
| 55 - 64                         | 13.60%        | 12.40%         | 12.30%         | 12.40%            | 12.30%            | 12.80%     | 13.00%      | 13.40%     | 12.80%      |
| 65 - 74                         | 13.10%        | 11.70%         | 10.90%         | 11.10%            | 10.60%            | 10.00%     | 11.60%      | 10.90%     | 8.80%       |
| 75 - 84                         | 8.00%         | 6.60%          | 6.60%          | 6.20%             | 6.40%             | 5.20%      | 6.20%       | 6.00%      | 4.30%       |
| 85+                             | 2.30%         | 2.20%          | 3.40%          | 2.00%             | 3.10%             | 2.00%      | 2.30%       | 2.60%      | 1.90%       |
| Race and Ethnicity              |               |                |                |                   |                   |            |             |            |             |
| White Alone                     | 68.90%        | 61.00%         | 66.00%         | 58.30%            | 67.90%            | 74.10%     | 72.90%      | 73.40%     | 70.50%      |
| Black Alone                     | 23.30%        | 26.50%         | 22.80%         | 29.10%            | 20.80%            | 14.10%     | 15.40%      | 16.40%     | 12.80%      |
| American Indian Alone           | 0.40%         | 0.60%          | 0.40%          | 0.60%             | 0.40%             | 0.50%      | 0.50%       | 0.40%      | 1.00%       |
| Asian Alone                     | 0.90%         | 0.90%          | 1.80%          | 0.80%             | 1.80%             | 2.10%      | 1.80%       | 2.80%      | 5.50%       |
| Pacific Islander Alone          | 0.00%         | 0.10%          | 0.10%          | 0.10%             | 0.10%             | 0.10%      | 0.10%       | 0.10%      | 0.20%       |
| Some Other Race Alone           | 4.10%         | 8.10%          | 5.80%          | 8.40%             | 6.10%             | 6.30%      | 6.50%       | 4.10%      | 6.80%       |
| Two or More Races               | 2.30%         | 2.80%          | 3.10%          | 2.80%             | 3.00%             | 2.90%      | 2.90%       | 2.90%      | 3.30%       |
| Hispanic Origin (Any Race)      | 14.90%        | 22.20%         | 18.10%         | 23.10%            | 18.90%            | 20.20%     | 21.10%      | 25.10%     | 17.90%      |