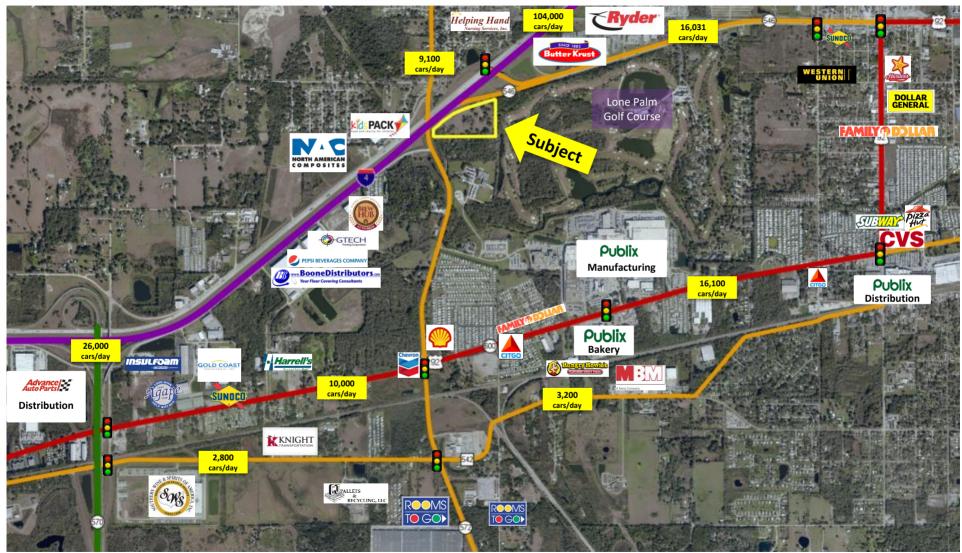

I-4 Exit 28 to: 777 Laura Road, Lakeland, FL 33815 15.87 +/- acres of PUD Industrial Land

Glenn Folsom 863-877-0632 GFolsom@SRDcommercial.com

**\$1,250,000** For Sale

# I-4 Industrial Land

- Excellent visibility and access on Interstate 4
- Almost 20,000,000 people located within 5 hours
- Proximity to major manufacturers and distributors like Publix,

Southern Wine and Spirits, and Amazon

• Good sized industrial property with prepared preliminary site plans

## **Property Information Summary**

| Site Address:                         | 777 Laura Road<br>Lakeland FL, 33815 |
|---------------------------------------|--------------------------------------|
| County:                               | Polk                                 |
| PIN (Property Identification Number): | 23281600000032050                    |
| Land Size:                            | 15.87 +/- acres                      |
| Zoning:                               | PUD Industrial (City of Lakeland)    |
| Site Plans:                           | Up to 165,000 SF                     |
| Traffic Count:                        | 104,000 cars/day on I-4              |
| Taxes:                                | \$101.56 (2016)                      |
| Price:                                | \$1,250,000                          |