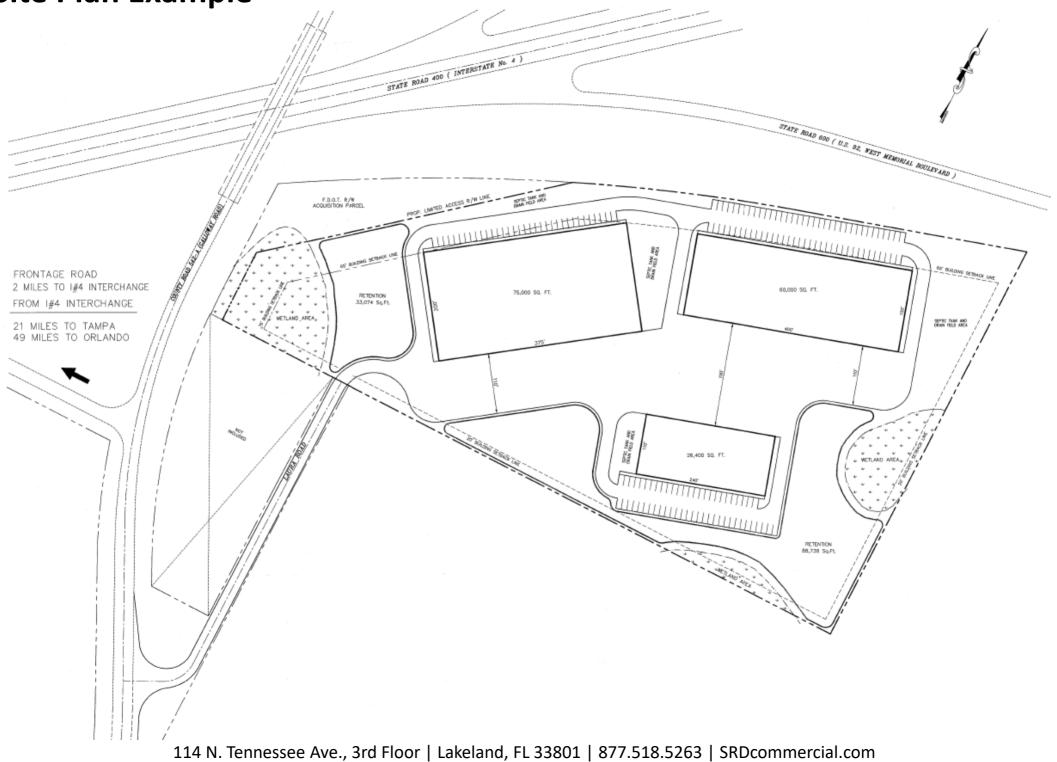

| ne Occu  | pations)  |           |           |      |           |           |           |    | 2: In  | accordan | ce with | Section 4 | .3 (Acce   | essory Dw  | elling Un | its)       |      |     |     |      |      |
| In accordance with Section 5.18 (Per                                                                                                           | sonal W  | ireless S | ervice Fa | cilities) |      |           |           |           |    | 4: In: | accordan | ce with | Section 5 | 9 (Flor    | tric Vohic | e Chargi  | ng Facilit | ies) |     |     |      |      |

(Ord. No. 5455, 07-21-14)

#### Utilities



114 N. Tennessee Ave., 3rd Floor | Lakeland, FL 33801 | 877.518.5263 | SRDcommercial.com

#### Site Plan Example



#### Site Plan Example



#### Site Plan Example



114 N. Tennessee Ave., 3rd Floor | Lakeland, FL 33801 | 877.518.5263 | SRDcommercial.com