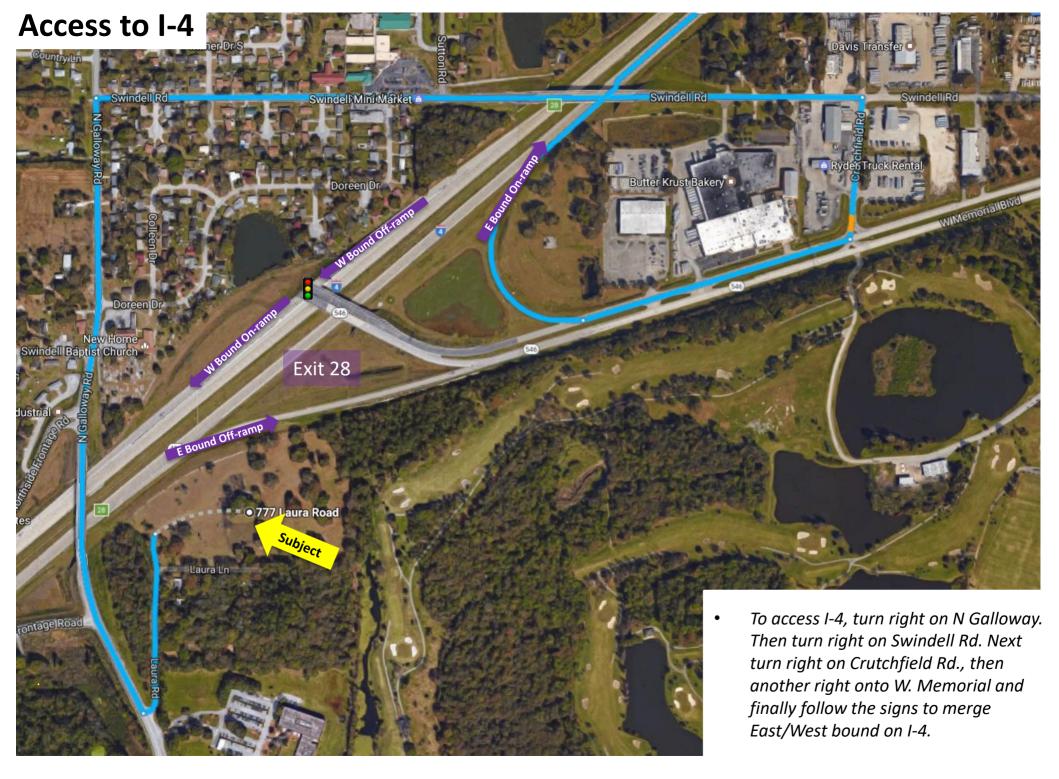

#### **Trade Area**

114 N. Tennessee Ave., 3rd Floor | Lakeland, FL 33801 | 877.518.5263 | SRDcommercial.com