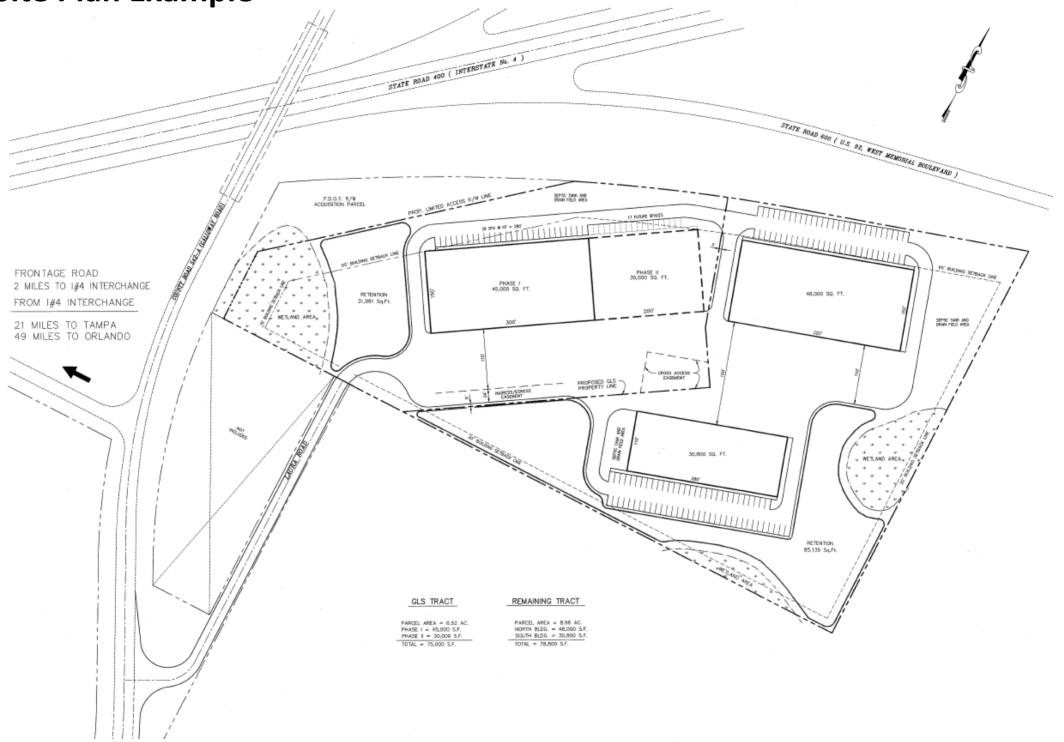

| ne Occu  | pations)  |           |           |      |           |           |           |    | 2: In  | accordan | ce with | Section 4 | .3 (Acce   | essory Dw  | elling Un | its)       |      |     |     |      |      |
| In accordance with Section 5.18 (Per                                                                                                           | sonal W  | ireless S | ervice Fa | cilities) |      |           |           |           |    | 4: In: | accordan | ce with | Section 5 | 9 (Flor    | tric Vohic | e Chargi  | ng Facilit | ies) |     |     |      |      |

(Ord. No. 5455, 07-21-14)

#### Utilities



114 N. Tennessee Ave., 3rd Floor | Lakeland, FL 33801 | 877.518.5263 | SRDcommercial.com

#### Site Plan Example



#### Site Plan Example



#### Site Plan Example



114 N. Tennessee Ave., 3rd Floor | Lakeland, FL 33801 | 877.518.5263 | SRDcommercial.com