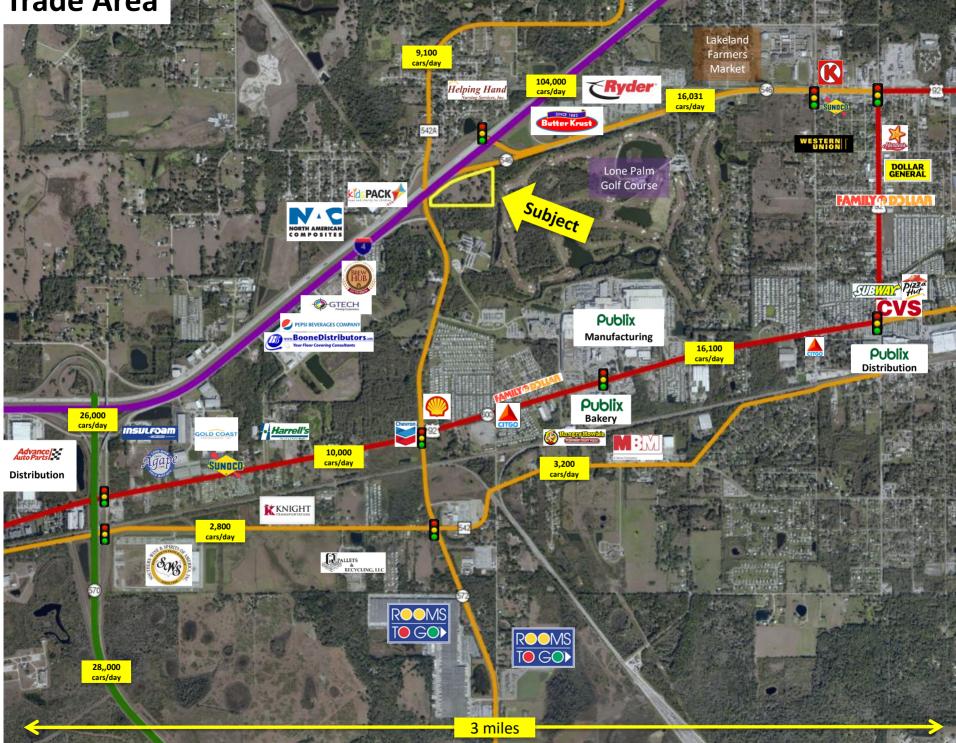

#### **Trade Area**

114 N. Tennessee Ave., 3rd Floor | Lakeland, FL 33801 | 877.518.5263 | SRDcommercial.com