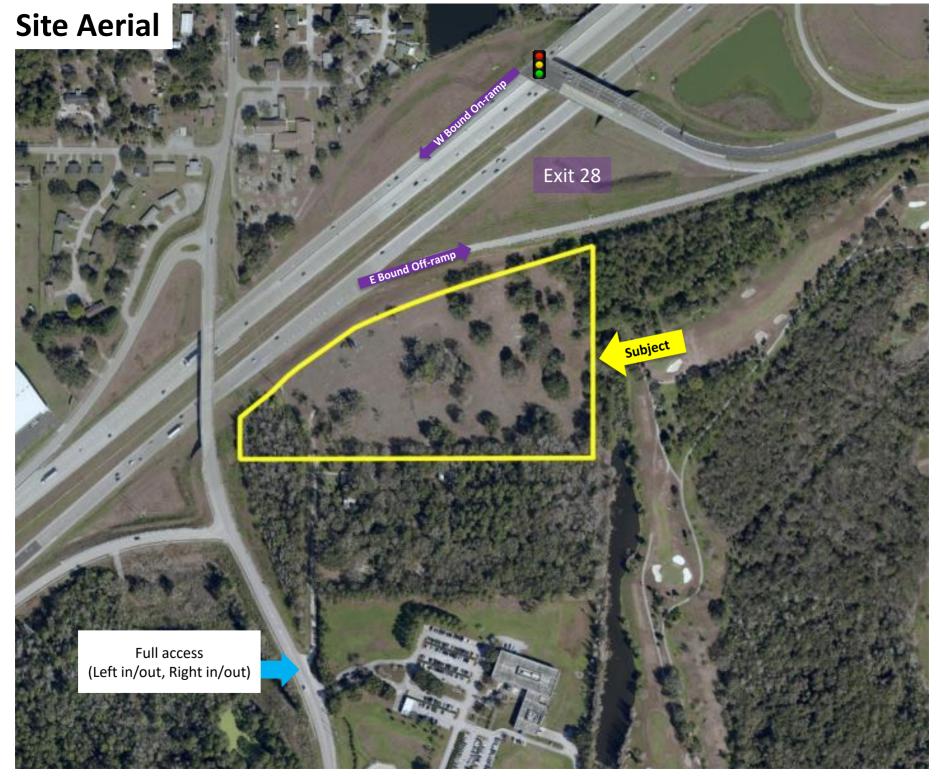

olds               | 1,383,436         | 4,679,507      | 7,732,974      |
| Median Age               | 38.2              | 43.5           | 41.8           |
| Median Household Income  | \$48,894          | \$47,518       | \$47,901       |
| Average Household Income | \$67 <i>,</i> 627 | \$67,746       | \$68,931       |
| Per Capita Income        | \$25,925          | \$27,712       | \$27,379       |

- Almost 20,000,000 people within 5 hours!
- The 5 hour mark allows the truck driver 5 hours out, 1 hour to unload, and 5 hours back for an 11 hour trip.



114 N. Tennessee Ave., 3rd Floor | Lakeland, FL 33801 | 877.518.5263 | SRDcommercial.com

#### **Trade Area**



114 N. Tennessee Ave., 3rd Floor | Lakeland, FL 33801 | 877.518.5263 | SRDcommercial.com

#### **Neighborhood Aerial**







### **Property Photo**





#### Table 2.3-1: Permitted Principal Uses

| USES                                                  |          | IDENT    |          |          |          |                                |                                |                                |    | OFFI<br>DIST    | CE<br>RICTS | ;   |     | MMER<br>TRICT |      |     |          |     |                  |     | USTR<br>TRICT |          |
|-------------------------------------------------------|----------|----------|----------|----------|----------|--------------------------------|--------------------------------|--------------------------------|----|-----------------|-------------|-----|-----|---------------|------|-----|----------|-----|------------------|-----|---------------|----------|
|