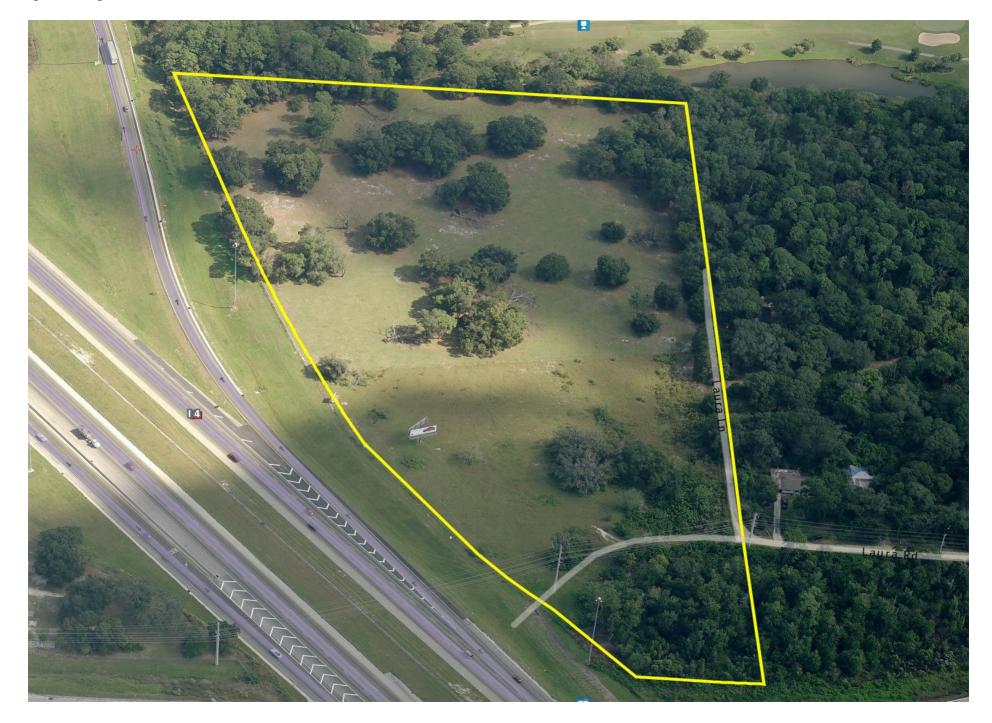

36         | 4,679,507      | 7,732,974      |
| Median Age               | 38.2              | 43.5           | 41.8           |
| Median Household Income  | \$48,894          | \$47,518       | \$47,901       |
| Average Household Income | \$67 <i>,</i> 627 | \$67,746       | \$68,931       |
| Per Capita Income        | \$25,925          | \$27,712       | \$27,379       |

- Almost 20,000,000 people within 5 hours!
- The 5 hour mark allows the truck driver 5 hours out, 1 hour to unload, and 5 hours back for an 11 hour trip.



114 N. Tennessee Ave., 3rd Floor | Lakeland, FL 33801 | 877.518.5263 | SRDcommercial.com

#### **Trade Area**



114 N. Tennessee Ave., 3rd Floor | Lakeland, FL 33801 | 877.518.5263 | SRDcommercial.com

#### **Neighborhood Aerial**







### **Property Photo**





#### Table 2.3-1: Permitted Principal Uses

| USES                                                  |          | IDENT    |          |          |          |                                |                                |                                |    | OFFI<br>DIST    | CE<br>RICTS | ;   |     | MMER<br>TRICT |      |     |          |     |                  |     | USTR<br>TRICT |          |
|-------------------------------------------------------|----------|----------|----------|----------|----------|--------------------------------|--------------------------------|--------------------------------|----|-----------------|-------------|-----|-----|---------------|------|-----|----------|-----|------------------|-----|---------------|----------|
|