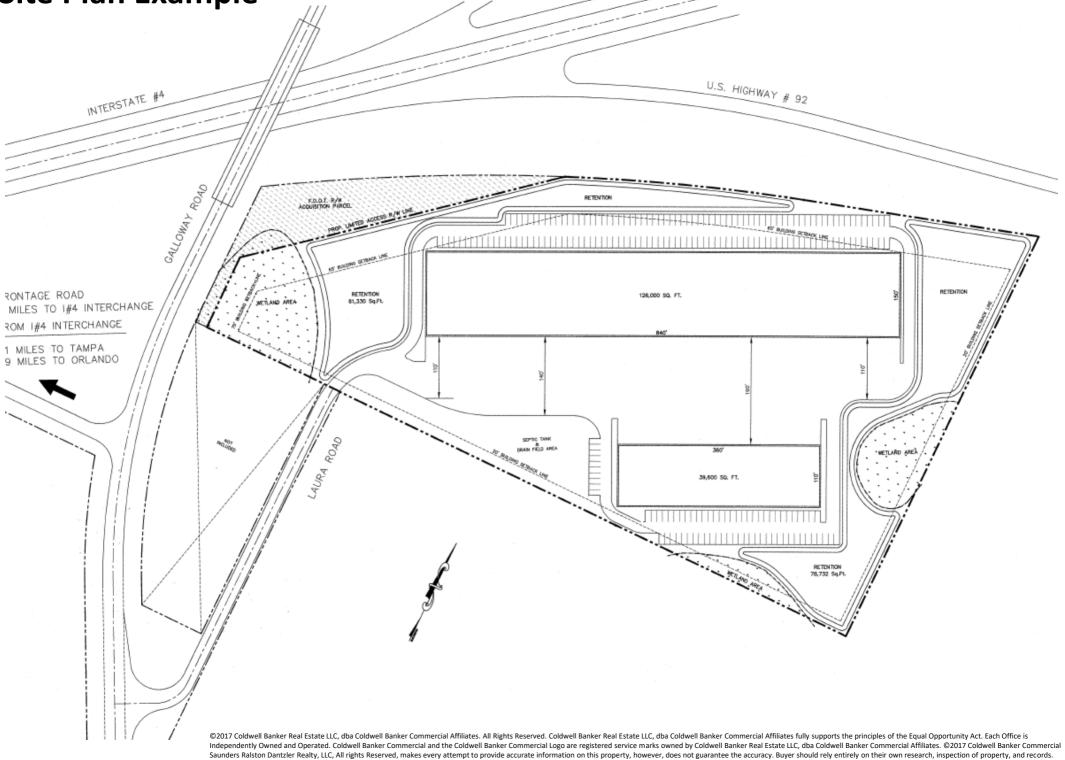

• Good sized industrial property with prepared preliminary site plans

## **Property Information Summary**

| Site Address:                         | 777 Laura Road<br>Lakeland FL, 33815 |
|---------------------------------------|--------------------------------------|
| County:                               | Polk                                 |
| PIN (Property Identification Number): | 23281600000032050                    |
| Land Size:                            | 15.87 +/- acres                      |
| Zoning:                               | PUD Industrial (City of Lakeland)    |
| Site Plans:                           | Up to 165,000 SF                     |
| Traffic Count:                        | 104,000 cars/day on I-4              |
| Taxes:                                | \$101.56 (2016)                      |
| Price:                                | \$1,250,000                          |