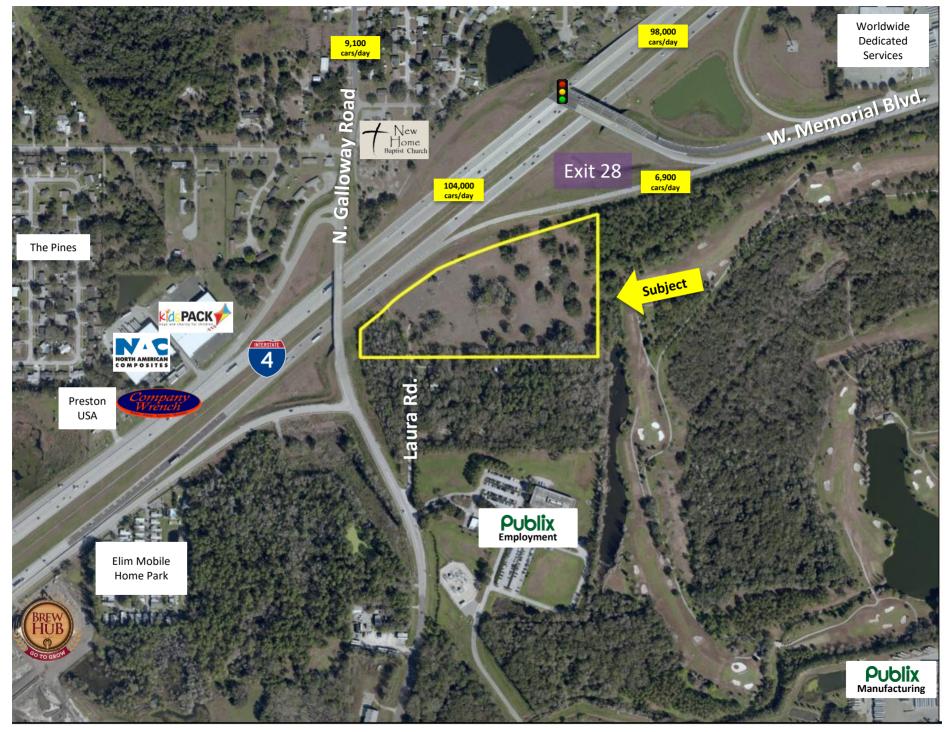

eholds               | 1,383,436         | 4,679,507      | 7,732,974      |
| Median Age               | 38.2              | 43.5           | 41.8           |
| Median Household Income  | \$48,894          | \$47,518       | \$47,901       |
| Average Household Income | \$67 <i>,</i> 627 | \$67,746       | \$68,931       |
| Per Capita Income        | \$25,925          | \$27,712       | \$27,379       |

- Almost 20,000,000 people within 5 hours!
- The 5 hour mark allows the truck driver 5 hours out, 1 hour to unload, and 5 hours back for an 11 hour trip.



114 N. Tennessee Ave., 3rd Floor | Lakeland, FL 33801 | 877.518.5263 | SRDcommercial.com

#### **Trade Area**



114 N. Tennessee Ave., 3rd Floor | Lakeland, FL 33801 | 877.518.5263 | SRDcommercial.com

#### **Neighborhood Aerial**







### **Property Photo**





#### Table 2.3-1: Permitted Principal Uses

| USES                                                  |          | IDENT    |          |          |          |                                |                                |                                |    | OFFI<br>DIST    | CE<br>RICTS | ;   |     | MMER<br>TRICT |      |     |          |     |                  |     | USTR<br>TRICT |          |
|-------------------------------------------------------|----------|----------|----------|----------|----------|--------------------------------|--------------------------------|--------------------------------|----|-----------------|-------------|-----|-----|---------------|------|-----|----------|-----|------------------|-----|---------------|----------|
|