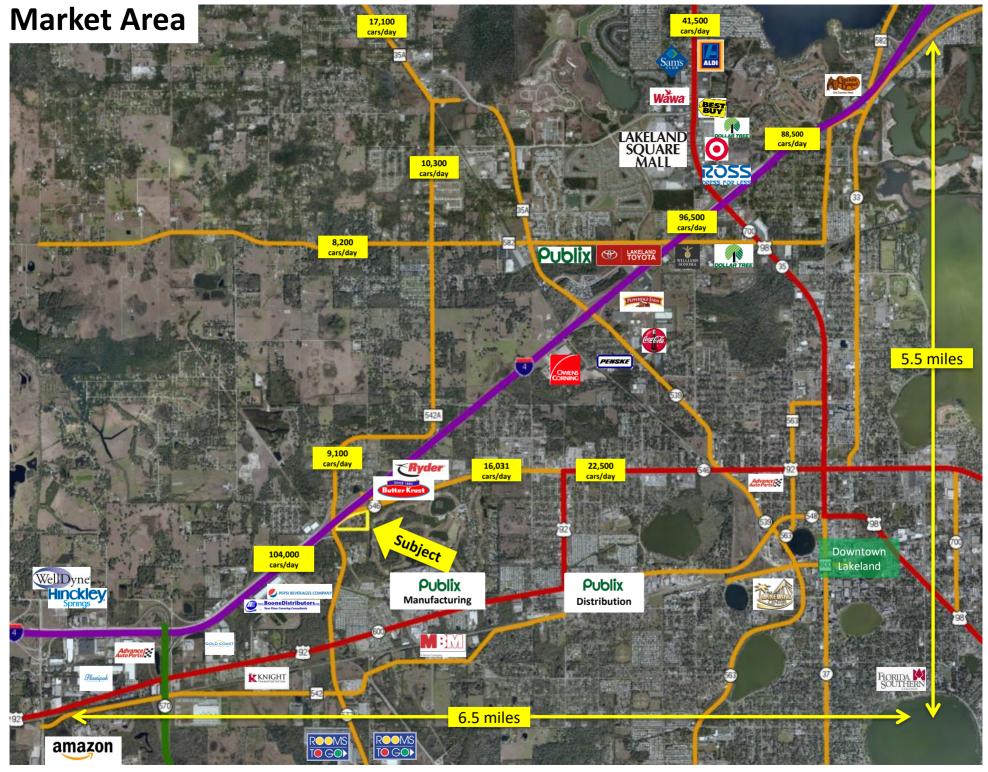

#### **Trade Area**

114 N. Tennessee Ave., 3rd Floor | Lakeland, FL 33801 | 877.518.5263 | SRDcommercial.com