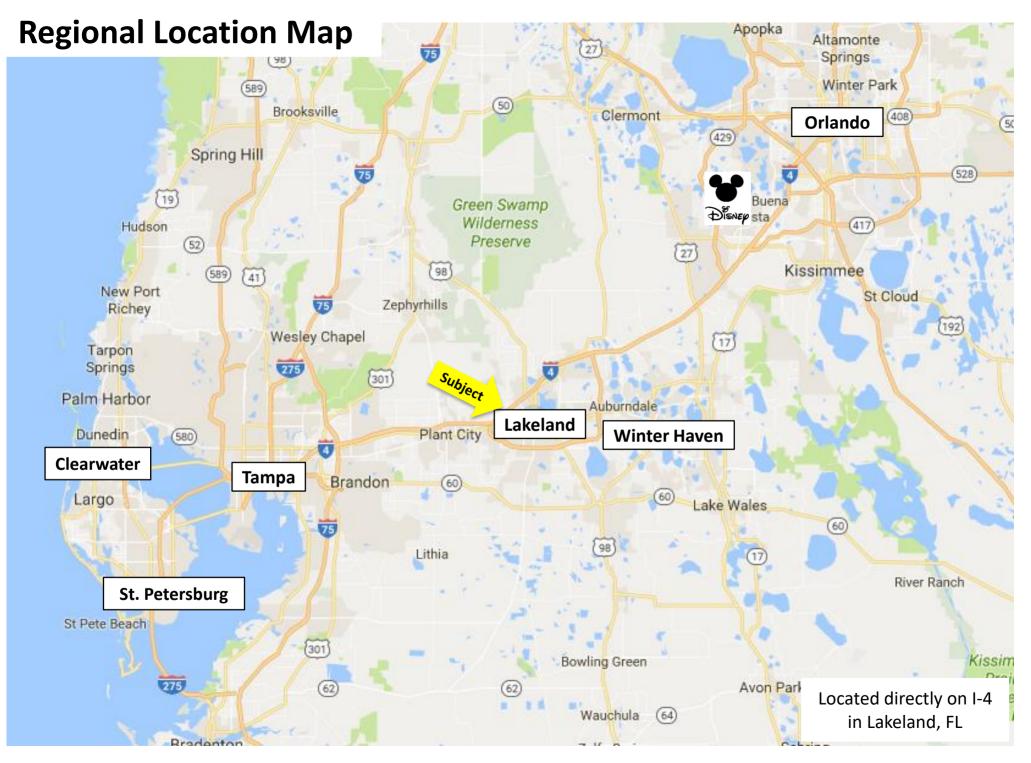

ess:                         | 777 Laura Road<br>Lakeland FL, 33815 |
|---------------------------------------|--------------------------------------|
| County:                               | Polk                                 |
| PIN (Property Identification Number): | 23281600000032050                    |
| Land Size:                            | 15.87 +/- acres                      |
| Zoning:                               | PUD Industrial (City of Lakeland)    |
| Site Plans:                           | Up to 165,000 SF                     |
| Traffic Count:                        | 104,000 cars/day on I-4              |
| Taxes:                                | \$101.56 (2016)                      |
| Price:                                | \$1,250,000                          |



114 N. Tennessee Ave., 3rd Floor | Lakeland, FL 33801 | 877.518.5263 | SRDcommercial.com

#### **Location Map**



### 1, 3, 5 mile radius 10, 15, 30 minute drive



| Benchmark Demographics          | <u>1 mile</u> | <u>3 miles</u> | <u>5 miles</u> | <u>10 minutes</u> | <u>15 minutes</u> | 30 minutes | <u>Polk</u> | <u>FL</u>  | <u>US</u>   |
|---------------------------------|---------------|----------------|----------------|-------------------|-------------------|------------|-------------|------------|-------------|
| Population                      | 3,130         | 28,038         | 91,877         | 25,375            | 119,034           | 523,386    | 642,909     | 20,108,440 | 323,580,626 |
| Households                      | 1,254         | 10,498         | 36,601         | 9,270