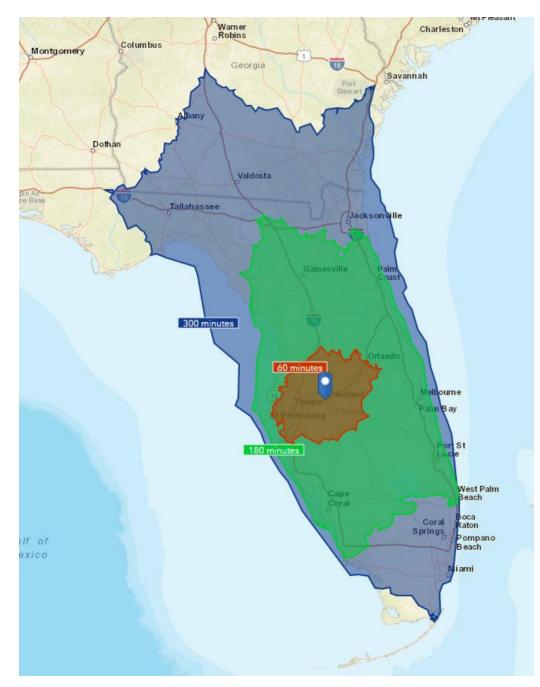

### **Distribution Demographics** 30, 60, & 90 minute drive

Ocean

| Benchmark Demographics          | <u>5 minutes</u> | <u>10 minutes</u> | <u>15 minutes</u> | <u>30 minutes</u> | <u>60 minutes</u> | <u>90 minutes</u> | Polk     | <u>FL</u>  | US          |
|---------------------------------|------------------|-------------------|-------------------|-------------------|-------------------|-------------------|----------|------------|-------------|
| Population                      | 16,824           | 70,852            | 186,997           | 690,139           | 3,578,279         | 6,932,083         | 642,909  | 20,108,440 | 323,580,626 |
| Households                      | 6,022            | 27,622            | 72,759            | 255,521           | 1,342,006         | 2,727,188         | 240,058  | 7,858,449  | 121,786,233 |
| Families                        | 3,861            | 16,739            | 46,459            | 174,328           | 883,759           | 1,752,121         | 166,952  | 5,083,223  | 80,307,260  |
| Average Household Size          | 2.76             | 2.48              | 2.51              | 2.65              | 2.62              | 2.49              | 2.63     | 2.50       | 2.59        |
| Owner Occupied Housing Units    | 3,022            | 13,514            | 40,981            | 157,922           | 795,277           | 1,707,535         | 158,596  | 4,936,146  | 76,427,142  |
| Renter Occupied Housing Units   | 3,000            | 14,108            | 31,778            | 97,599            | 546,729           | 1,019,653         | 81,462   | 2,922,303  | 45,359,091  |
| Median Age                      | 37.2             | 38.4              | 39.2              | 38.4              | 38.1              | 41.3              | 41.0     | 41.9       | 38.0        |
| Trends: 2015 - 2020 Annual Rate |                  |                   |                   |                   |                   |                   |          |            |             |
| Population                      | 0.88%            | 0.96%             | 1.00%             | 1.19%             | 1.66%             | 1.29%             | 1.18%    | 1.29%      | 0.84%       |
| Households                      | 0.77%            | 0.84%             | 0.90%             | 1.09%             | 1.52%             | 1.21%             | 1.07%    | 1.21%      | 0.79%       |
| Families                        | 0.65%            | 0.73%             | 0.80%             | 0.98%             | 1.46%             | 1.13%             | 1.00%    | 1.13%      | 0.72%       |
| Owner HHs                       | 0.72%            | 0.62%             | 0.71%             | 0.90%             | 1.39%             | 1.09%             | 0.97%    | 1.09%      | 0.73%       |
| Median Household Income         | -1.16%           | 0.86%             | 2.08%             | 2.59%             | 2.41%             | 2.52%             | 2.79%    | 2.52%      | 1.89%       |
| Households by Income            |                  |                   |                   |                   |                   |                   |          |            |             |
| <\$15,000                       | 23.20%           | 20.20%            | 15.50%            | 13.60%            | 12.80%            | 12.70%            | 13.93%   | 13.40%     | 12.50%      |
| \$15,000 - \$24,999             | 20.10%           | 16.30%            | 14.20%            | 12.50%            | 11.60%            | 11.80%            | 12.75%   | 11.60%     | 10.09%      |
| \$25,000 - \$34,999             | 14.80%           | 13.60%            | 12.90%            | 11.90%            | 11.70%            | 11.80%            | 12.54%   | 11.54%     | 10.06%      |
| \$35,000 - \$49,999             | 16.10%           | 15.60%            | 16.50%            | 15.50%            | 14.80%            | 14.90%            | 16.14%   | 14.66%     | 13.31%      |
| \$50,000 - \$74,999             | 14.00%           | 18.00%            | 19.50%            | 20.10%            | 19.20%            | 19.00%            | 19.78%   | 18.49%     | 17.68%      |
| \$75,000 - \$99,999             | 6.40%            | 8.00%             | 9.60%             | 11.30%            | 11.30%            | 11.10%            | 11.33%   | 10.95%     | 12.28%      |
| \$100,000 - \$149,999           | 4.70%            | 6.00%             | 8.00%             | 10.00%            | 11.30%            | 11.10%            | 8.98%    | 11.29%     | 13.44%      |
| \$150,000 - \$199,999           | 0.40%            | 1.10%             | 2.00%             | 3.00%             | 3.80%             | 3.80%             | 2.40%    | 3.99%      | 5.29%       |
| \$200,000+                      | 0.30%            | 1.10%             | 1.80%             | 2.30%             | 3.50%             | 3.60%             | 2.16%    | 4.08%      | 5.36%       |
| Median Household Income         | \$28,771         | \$34,890          | \$40,464          | \$45,812          | \$48,737          | \$48,254          | \$43,856 | \$48,377   | \$54,149    |
| Average Household Income        | \$39,334         | \$47,113          | \$54,976          | \$61,090          | \$67,348          | \$67,633          | \$59,091 | \$69,330   | \$77,008    |
| Per Capita Income               | \$14,715         | \$19,001          | \$21,912          | \$23,149          | \$25,761          | \$27,148          | \$22,615 | \$27,618   | \$29,472    |
| Population by Age               |                  |                   |                   |                   |                   |                   |          |            |             |
| 0 - 4                           | 7.90%            | 7.10%             | 6.50%             | 6.40%             | 6.10%             | 5.50%             | 6.12%    | 5.40%      | 6.19%       |
| 5 - 9                           | 7.40%            | 6.60%             | 6.20%             | 6.30%             | 6.20%             | 5.60%             | 6.11%    | 5.53%      | 6.33%       |
| 10 - 14                         | 6.90%            | 6.10%             | 6.00%             | 6.40%             | 6.30%             | 5.80%             | 6.23%    | 5.69%      | 6.46%       |
| 15 - 19                         | 6.30%            | 6.10%             | 6.30%             | 6.30%             | 6.30%             | 5.90%             | 6.09%    | 5.85%      | 6.55%       |
| 20 - 24                         | 6.30%            | 7.00%             | 7.00%             | 6.90%             | 7.10%             | 6.70%             | 6.17%    | 6.56%      | 7.09%       |
| 25 - 34                         | 12.70%           | 13.40%            | 13.30%            | 13.70%            | 14.10%            | 13.00%            | 12.37%   | 12.83%     | 13.64%      |
| 35 - 44                         | 10.80%           | 11.00%            | 11.30%            | 12.00%            | 12.90%            | 12.00%            | 11.56%   | 11.93%     | 12.62%      |
| 45 - 54                         | 11.10%           | 11.30%            | 11.80%            | 12.70%            | 13.30%            | 13.20%            | 12.23%   | 13.34%     | 13.27%      |
| 55 - 64                         | 12.50%           | 11.90%            | 12.20%            | 12.60%            | 12.30%            | 13.20%            | 13.00%   | 13.37%     | 12.82%      |
| 65 - 74                         | 10.60%           | 10.20%            | 10.40%            | 9.70%             | 9.10%             | 10.80%            | 11.61%   | 10.90%     | 8.76%       |
| 75 - 84                         | 5.70%            | 6.20%             | 6.20%             | 5.00%             | 4.60%             | 5.80%             | 6.21%    | 6.03%      | 4.35%       |
| 85+                             | 1.70%            | 3.10%             | 2.90%             | 1.90%             | 1.80%             | 2.50%             | 2.30%    | 2.59%      | 1.92%       |
| Race and Ethnicity              |                  |                   |                   |                   |                   |                   |          |            |             |
| White Alone                     | 46.00%           | 60.20%            | 70.50%            | 71.40%            | 68.90%            | 73.80%            | 72.91%   | 73.36%     | 70.52%      |
| Black Alone                     | 41.60%           | 28.00%            | 17.90%            | 16.80%            | 16.70%            | 13.80%            | 15.39%   | 16.38%     | 12.79%      |
| American Indian Alone           | 0.50%            | 0.50%             | 0.50%             | 0.50%             | 0.40%             | 0.40%             | 0.46%    | 0.40%      | 0.97%       |
| Asian Alone                     | 0.50%            | 1.70%             | 1.70%             | 2.40%             | 4.00%             | 3.40%             | 1.84%    | 2.77%      | 5.46%       |
| Pacific Islander Alone          | 0.20%            | 0.10%             | 0.10%             | 0.10%             | 0.10%             | 0.10%             | 0.07%    | 0.07%      | 0.19%       |
| Some Other Race Alone           | 8.50%            | 6.40%             | 6.30%             | 5.80%             | 6.40%             | 5.40%             | 6.46%    | 4.12%      | 6.76%       |
| Two or More Races               | 2.80%            | 3.20%             | 3.00%             | 3.10%             | 3.50%             | 3.20%             | 2.88%    | 2.90%      | 3.32%       |
| Hispanic Origin (Any Race)      | 22.30%           | 19.50%            | 19.40%            | 20.00%            | 26.70%            | 22.20%            | 21.08%   | 25.07%     | 17.92%      |

- Almost 20,000,000 people within 5 hours!
- The 5 hour mark allows the truck driver 5 hours out, 1 hour to unload, and 5 hours back for an 11 hour trip.

114 N. Tennessee Ave., 3rd Floor | Lakeland, FL 33801 | 877.518.5263 | SRDcommercial.com