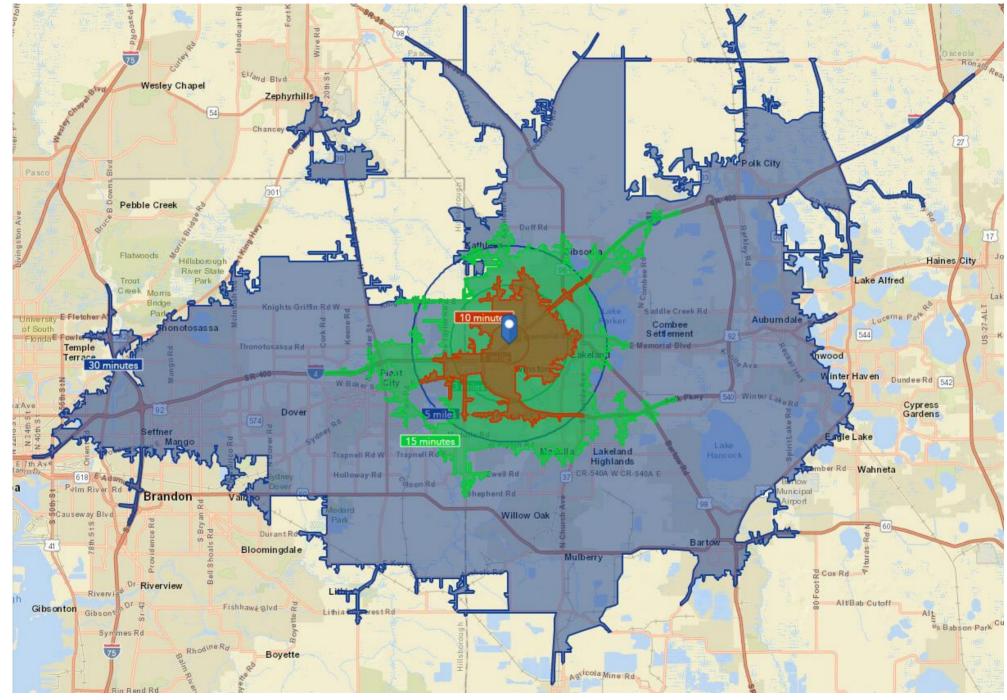

### 1, 3, 5 mile radius 10, 15, 30 minute drive

| Benchmark Demographics          | <u>1 mile</u> | <u>3 miles</u> | <u>5 miles</u> | <u>10 minutes</u> | <u>15 minutes</u> | 30 minutes | <u>Polk</u> | <u>FL</u>  | <u>US</u>   |
|---------------------------------|---------------|----------------|----------------|-------------------|-------------------|------------|-------------|------------|-------------|
| Population                      | 3,130         | 28,038         | 91,877         | 25,375            | 119,034           | 523,386    | 642,909     | 20,108,440 | 323,580,626 |
| Households                      | 1,254         | 10,498         | 36,601         | 9,270             | 47,376            | 191,912    | 240,058     | 7,858,449  | 121,786,233 |
| Families                        | 799           | 6,959          | 22,112         | 6,072             | 29,613            | 133,718    | 166,952     | 5,083,223  | 80,307,260  |
| Average Household Size          | 2.50          | 2.67           | 2.43           | 2.72              | 2.46              | 3          | 2.63        | 2.50       | 2.59        |
| Owner Occupied Housing Units    | 814           | 6,279          | 18,842         | 5,179             | 25,454            | 123,456    | 158,596     | 4,936,146  | 76,427,142  |
| Renter Occupied Housing Units   | 440           | 4,218          | 17,759         | 4,091             | 21,921            | 68,456     | 81,462      | 2,922,303  | 45,359,091  |
| Median Age                      | 44.3          | 39.3           | 40.1           | 38.2              | 39.8              | 39         | 41.0        | 41.9       | 38.0        |
| Trends: 2015 - 2020 Annual Rate |               |                |                |                   | /                 |            |             |            |             |
| Population                      | 0.84%         | 0.93%          | 0.97%          | 0.96%             | 1 10%             | 1.17%      | 1.18%       | 1.29%      | 0.84%       |
| Households                      | 0.69%         | 0.80%          | 0.88%          | 0.83%             | Very good         | 1.05%      | 1.07%       | 1.21%      | 0.79%       |
| Families                        | 0.59%         | 0.71%          | 0.75%          | 0.73%             | logistics and     | 0.97%      | 1.00%       | 1.13%      | 0.72%       |
| Owner HHs                       | 0.70%         | 0.68%          | 0.64%          | 0.72%             | distribution      | 0.90%      | 0.97%       | 1.09%      | 0.73%       |
| Median Household Income         | -0.49%        | 0.36%          | 1.60%          | 0.07%             | demographic       | s 2.53%    | 2.79%       | 2.52%      | 1.89%       |
| Households by Income            |               |                |                |                   |                   |            |             |            |             |
| <\$15,000                       | 20.00%        | 19.30%         | 17.70%         | 20.10%            | 16.30%            | 13.00%     | 13.90%      | 13.40%     | 12.50%      |
| \$15,000 - \$24,999             | 14.10%        | 17.00%         | 15.10%         | 17.70%            | 14.80%            | 12.60%     | 12.70%      | 11.60%     | 10.10%      |
| \$25,000 - \$34,999             | 15.20%        | 14.20%         | 13.00%         | 14.20%            | 13.30%            | 12.00%     | 12.50%      | 11.50%     | 10.10%      |
| \$35,000 - \$49,999             | 19.40%        | 16.20%         | 15.60%         | 15.90%            | 15.60%            | 15.60%     | 16.10%      | 14.70%     | 13.30%      |
| \$50,000 - \$74,999             | 13.30%        | 16.60%         | 18.70%         | 16.50%            | 19.20%            | 20.10%     | 19.80%      | 18.50%     | 17.70%      |
| \$75,000 - \$99,999             | 6.80%         | 7.50%          | 8.30%          | 7.40%             | 9.10%             | 11.30%     | 11.30%      | 11.00%     | 12.30%      |
| \$100,000 - \$149,999           | 10.60%        | 8.00%          | 7.70%          | 6.90%             | 8.00%             | 10.20%     | 9.00%       | 11.30%     | 13.40%      |
| \$150,000 - \$199,999           | 0.50%         | 0.90%          | 1.80%          | 0.80%             | 1.90%             | 3.00%      | 2.40%       | 4.00%      | 5.30%       |
| \$200,000+                      | 0.20%         | 0.40%          | 2.00%          | 0.50%             | 1.90%             | 2.30%      | 2.20%       | 4.10%      | 5.40%       |
| Median Household Income         | \$35,372      | \$34,590       | \$38,088       | \$33,157          | \$39,362          | \$46,124   | \$43,856    | \$48,377   | \$54,149    |
| Average Household Income        | \$46,096      | \$46,023       | \$53,382       | \$44,584          | \$54,450          | \$61,598   | \$59,091    | \$69,330   | \$77,008    |
| Per Capita Income               | \$19,064      | \$17,460       | \$22,046       | \$16,910          | \$22,073          | \$23,059   | \$22,615    | \$27,618   | \$29,472    |
| Population by Age               |               |                |                |                   |                   |            |             |            |             |
| 0 - 4                           | 5.80%         | 7.50%          | 6.50%          | 7.60%             | 6.60%             | 6.50%      | 6.10%       | 5.40%      | 6.20%       |
| 5 - 9                           | 5.90%         | 7.00%          | 6.10%          | 7.20%             | 6.20%             | 6.40%      | 6.10%       | 5.50%      | 6.30%       |
| 10 - 14                         | 5.70%         | 6.50%          | 5.80%          | 6.70%             | 6.00%             | 6.50%      | 6.20%       | 5.70%      | 6.50%       |
| 15 - 19                         | 4.80%         | 5.80%          | 6.00%          | 6.00%             | 5.80%             | 6.30%      | 6.10%       | 5.80%      | 6.60%       |
| 20 - 24                         | 5.40%         | 6.00%          | 6.90%          | 6.10%             | 6.50%             | 6.50%      | 6.20%       | 6.60%      | 7.10%       |
| 25 - 34                         | 12.90%        | 12.60%         | 13.20%         | 12.80%            | 13.50%            | 13.10%     | 12.40%      | 12.80%     | 13.60%      |
| 35 - 44                         | 10.10%        | 10.70%         | 10.80%         | 10.90%            | 11.20%            | 12.00%     | 11.60%      | 11.90%     | 12.60%      |
| 45 - 54                         | 12.20%        | 11.00%         | 11.40%         | 11.10%            | 11.80%            | 12.70%     | 12.20%      | 13.30%     | 13.30%      |
| 55 - 64                         | 13.60%        | 12.40%         | 12.30%         | 12.40%            | 12.30%            | 12.80%     | 13.00%      | 13.40%     | 12.80%      |
| 65 - 74                         | 13.10%        | 11.70%         | 10.90%         | 11.10%            | 10.60%            | 10.00%     | 11.60%      | 10.90%     | 8.80%       |
| 75 - 84                         | 8.00%         | 6.60%          | 6.60%          | 6.20%             | 6.40%             | 5.20%      | 6.20%       | 6.00%      | 4.30%       |
| 85+                             | 2.30%         | 2.20%          | 3.40%          | 2.00%             | 3.10%             | 2.00%      | 2.30%       | 2.60%      | 1.90%       |
| Race and Ethnicity              |               |                |                |                   |                   |            |             |            |             |
| White Alone                     | 68.90%        | 61.00%         | 66.00%         | 58.30%            | 67.90%            | 74.10%     | 72.90%      | 73.40%     | 70.50%      |
| Black Alone                     | 23.30%        | 26.50%         | 22.80%         | 29.10%            | 20.80%            | 14.10%     | 15.40%      | 16.40%     | 12.80%      |
| American Indian Alone           | 0.40%         | 0.60%          | 0.40%          | 0.60%             | 0.40%             | 0.50%      | 0.50%       | 0.40%      | 1.00%       |
| Asian Alone                     | 0.90%         | 0.90%          | 1.80%          | 0.80%             | 1.80%             | 2.10%      | 1.80%       | 2.80%      | 5.50%       |
| Pacific Islander Alone          | 0.00%         | 0.10%          | 0.10%          | 0.10%             | 0.10%             | 0.10%      | 0.10%       | 0.10%      | 0.20%       |
| Some Other Race Alone           | 4.10%         | 8.10%          | 5.80%          | 8.40%             | 6.10%             | 6.30%      | 6.50%       | 4.10%      | 6.80%       |
| Two or More Races               | 2.30%         | 2.80%          | 3.10%          | 2.80%             | 3.00%             | 2.90%      | 2.90%       | 2.90%      | 3.30%       |
| Hispanic Origin (Any Race)      | 14.90%        | 22.20%         | 18.10%         | 23.10%            | 18.90%            | 20.20%     | 21.10%      | 25.10%     | 17.90%      |