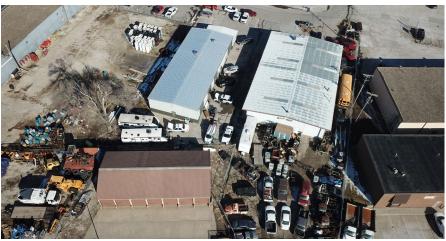

### **Property Details**

| Lot Size    | 0.6 Acres          |
|-------------|--------------------|
| Zoning      | General Industrial |
| Fence Yard  | Yes                |
| Rail Access | N/A                |
|             |                    |

## **Location Details**

Market

Omaha/Council

|                       | Bluffs                 |
|-----------------------|------------------------|
| Submarket             | Northwest<br>Omaha Ind |
| Cross Streets         | Just off 85th &        |
|                       | Maple                  |
| County                | Douglas                |
| Nearest<br>Interstate | I-680                  |