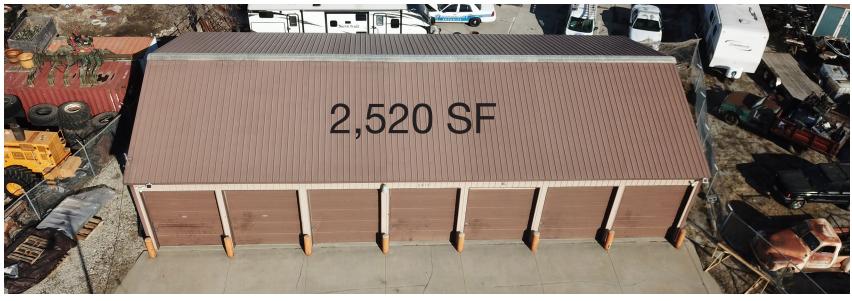

# Storage Unit Proforma

|        | Annual Income |
|--------|---------------|
| Unit 1 | \$2,000       |
| Unit 2 | \$2,000       |
| Unit 3 | \$2,000       |
| Unit 4 | \$2,000       |
| Unit 5 | \$2,000       |
| Unit 6 | \$2,000       |
| Unit 7 | \$2,000       |
|        |               |
| NOI    | \$14,000      |