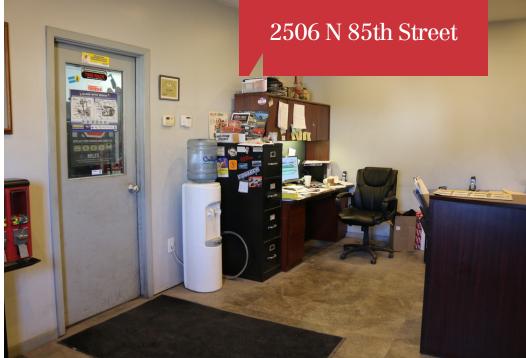

#### John Meyer

Senior Vice President 402 255 6067 jmeyer@npdodge.com

| Building                    | Details                                      |   |
|-----------------------------|----------------------------------------------|---|
| Building<br>Size            | 6,000 SF                                     | 1 |
| No. Grade<br>Level<br>Doors | 3                                            | ı |
| No. Drive-<br>in Bays       | 3                                            |   |
| Ceiling<br>Height           | 16'                                          |   |
| Office<br>Space             | 300 SF                                       |   |
| Number of Floors            | 1                                            |   |
| Year Built                  | 1992                                         |   |
| Restrooms                   | 2                                            |   |
| HVAC                        | HVAC in Office/Oil fire furnace in warehouse |   |
| Power<br>Description        | 3-phase                                      |   |