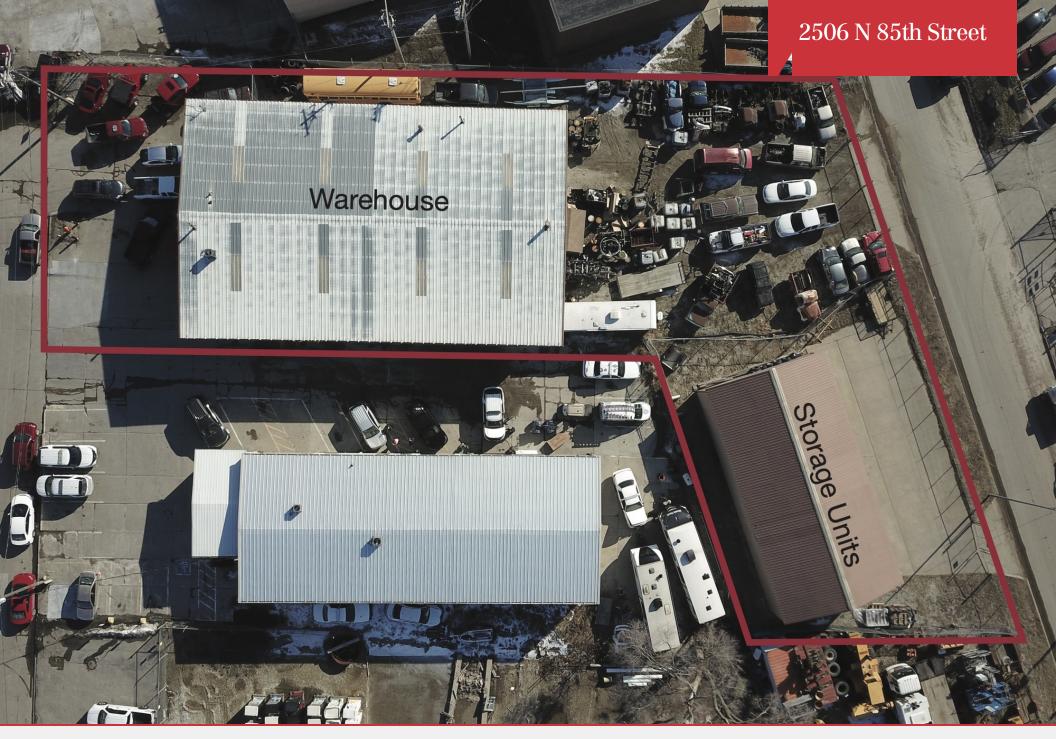

# **Industrial Property**

6,000 SF & Storage Units

2506 N 85th Street | Omaha, NE 68134

\$675,000

#### **Property Features**

- Perfect owner/user opportunity with steady storage unit rental income
- Fenced, secured lot for outdoor storage
- Warehouse is accessible from two streets
- · Competitive seller financing available

### **Property Details**

| Lot Size    | 0.6 Acres          |
|-------------|--------------------|
| Zoning      | General Industrial |
| Fence Yard  | Yes                |
| Rail Access | N/A                |
|             |                    |

# Storage Unit Proforma

|        | Annual Income |
|--------|---------------|
| Unit 1 | \$2,000       |
| Unit 2 | \$2,000       |
| Unit 3 | \$2,000       |
| Unit 4 | \$2,000       |
| Unit 5 | \$2,000       |
| Unit 6 | \$2,000       |
| Unit 7 | \$2,000       |
|        |               |
| NOI    | \$14,000      |