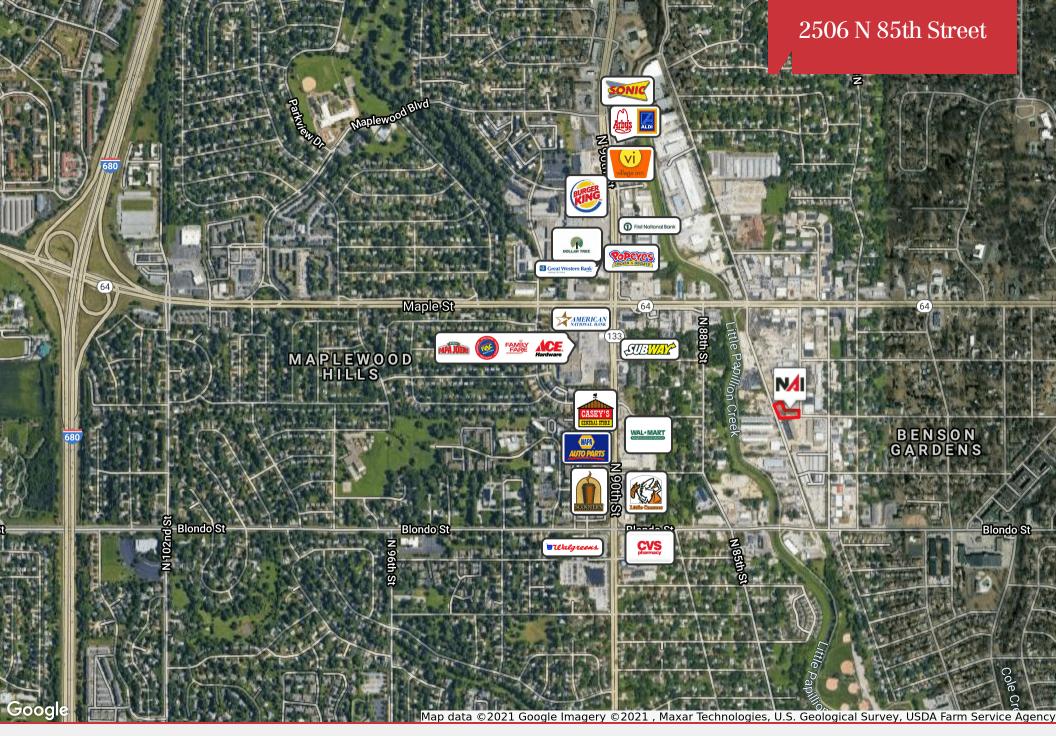

## **Location Details**

Market

Omaha/Council

|                       | Bluffs                 |
|-----------------------|------------------------|
| Submarket             | Northwest<br>Omaha Ind |
| Cross Streets         | Just off 85th &        |
|                       | Maple                  |
| County                | Douglas                |
| Nearest<br>Interstate | I-680                  |