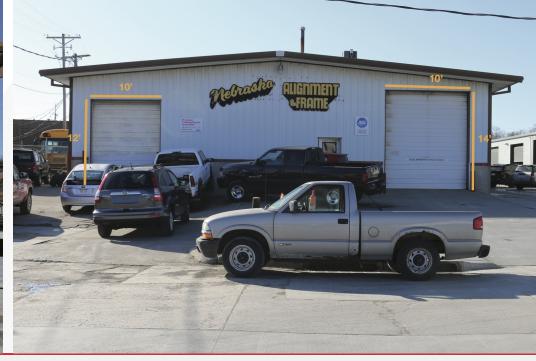

#### **Property Features**

- Perfect owner/user opportunity with steady storage unit rental income
- Fenced, secured lot for outdoor storage
- Warehouse is accessible from two streets
- · Competitive seller financing available

#### John Meyer

Senior Vice President 402 255 6067 jmeyer@npdodge.com

| Building                    | Details                                      |   |
|-----------------------------|----------------------------------------------|---|
| Building<br>Size            | 6,000 SF                                     | 1 |
| No. Grade<br>Level<br>Doors | 3                                            | ı |
| No. Drive-<br>in Bays       | 3                                            |   |
| Ceiling<br>Height           | 16'                                          |   |
| Office<br>Space             | 300 SF                                       |   |
| Number of Floors            | 1                                            |   |
| Year Built                  | 1992                                         |   |
| Restrooms                   | 2                                            |   |
| HVAC                        | HVAC in Office/Oil fire furnace in warehouse |   |
| Power<br>Description        | 3-phase                                      |   |