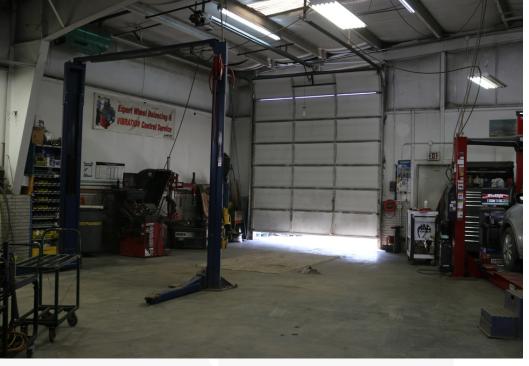

#### John Meyer

Senior Vice President 402 255 6067 jmeyer@npdodge.com

| Building                    | Details                                      |   |
|-----------------------------|----------------------------------------------|---|
| Building<br>Size            | 6,000 SF                                     | 1 |
| No. Grade<br>Level<br>Doors | 3                                            | ı |
| No. Drive-<br>in Bays       | 3                                            |   |
| Ceiling<br>Height           | 16'                                          |   |
| Office<br>Space             | 300 SF                                       |   |
| Number of Floors            | 1                                            |   |
| Year Built                  | 1992                                         |   |
| Restrooms                   | 2                                            |   |
| HVAC                        | HVAC in Office/Oil fire furnace in warehouse |   |
| Power<br>Description        | 3-phase                                      |   |