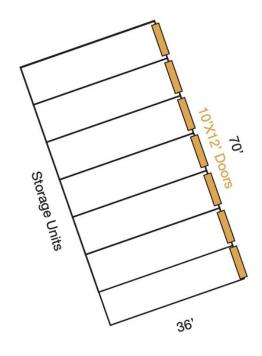

# Storage Unit Proforma

|        | Annual Income |
|--------|---------------|
| Unit 1 | \$2,000       |
| Unit 2 | \$2,000       |
| Unit 3 | \$2,000       |
| Unit 4 | \$2,000       |
| Unit 5 | \$2,000       |
| Unit 6 | \$2,000       |
| Unit 7 | \$2,000       |
|        |               |
| NOI    | \$14,000      |