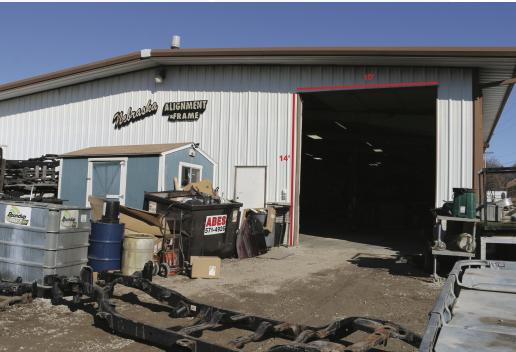

#### **Property Features**

- Perfect owner/user opportunity with steady storage unit rental income
- Fenced, secured lot for outdoor storage
- Warehouse is accessible from two streets
- · Competitive seller financing available

#### John Meyer

Senior Vice President 402 255 6067 jmeyer@npdodge.com

| Building                    | Details                                      |   |
|-----------------------------|----------------------------------------------|---|
| Building<br>Size            | 6,000 SF                                     | 1 |
| No. Grade<br>Level<br>Doors | 3                                            | ı |
| No. Drive-<br>in Bays       | 3                                            |   |
| Ceiling<br>Height           | 16'                                          |   |
| Office<br>Space             | 300 SF                                       |   |
| Number of Floors            | 1                                            |   |
| Year Built                  | 1992                                         |   |
| Restrooms                   | 2                                            |   |
| HVAC                        | HVAC in Office/Oil fire furnace in warehouse |   |
| Power<br>Description        | 3-phase                                      |   |