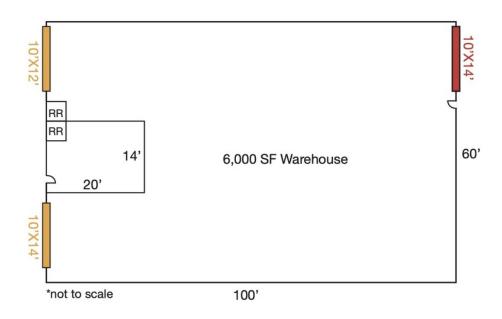

#### **Property Features**

- Perfect owner/user opportunity with steady storage unit rental income
- Fenced, secured lot for outdoor storage
- Warehouse is accessible from two streets
- · Competitive seller financing available

#### John Meyer

Senior Vice President 402 255 6067 jmeyer@npdodge.com

| Building                    | Details                                      |   |
|-----------------------------|----------------------------------------------|---|
| Building<br>Size            | 6,000 SF                                     | 1 |
| No. Grade<br>Level<br>Doors | 3                                            | ı |
| No. Drive-<br>in Bays       | 3                                            |   |
| Ceiling<br>Height           | 16'                                          |   |
| Office<br>Space             | 300 SF                                       |   |
| Number of Floors            | 1                                            |   |
| Year Built                  | 1992                                         |   |
| Restrooms                   | 2                                            |   |
| HVAC                        | HVAC in Office/Oil fire furnace in warehouse |   |
| Power<br>Description        | 3-phase                                      |   |

### **Property Details**

| Lot Size    | 0.6 Acres          |
|-------------|--------------------|
| Zoning      | General Industrial |
| Fence Yard  | Yes                |
| Rail Access | N/A                |
|             |                    |