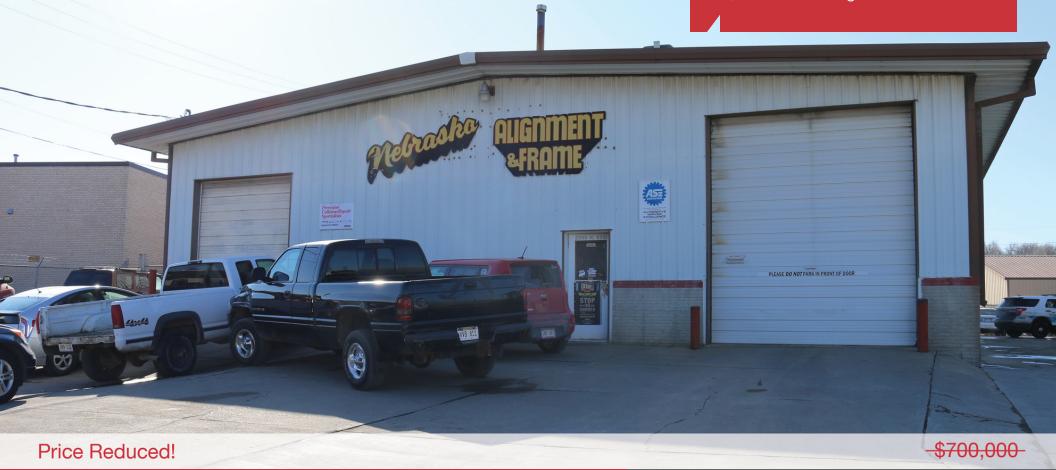

# **Industrial Property**

6,000 SF & Storage Units

2506 N 85th Street | Omaha, NE 68134

\$675,000

#### **Property Features**

- Perfect owner/user opportunity with steady storage unit rental income
- Fenced, secured lot for outdoor storage
- Warehouse is accessible from two streets
- · Competitive seller financing available