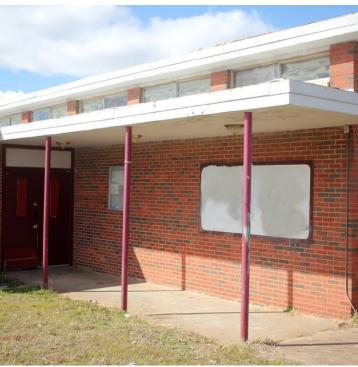

## PROPERTY OVERVIEW

This freestanding, 2 story building, fronts S Penn which has over 17,000 VPD. Property could be utilized for school, daycare, church, office and features ample parking.

# **PROPERTY HIGHLIGHTS**

4809 S PENNSYLVANIA AVE, OKLAHOMA CITY, OK 73119

4809 S PENNSYLVANIA AVE, OKLAHOMA CITY, OK 73119