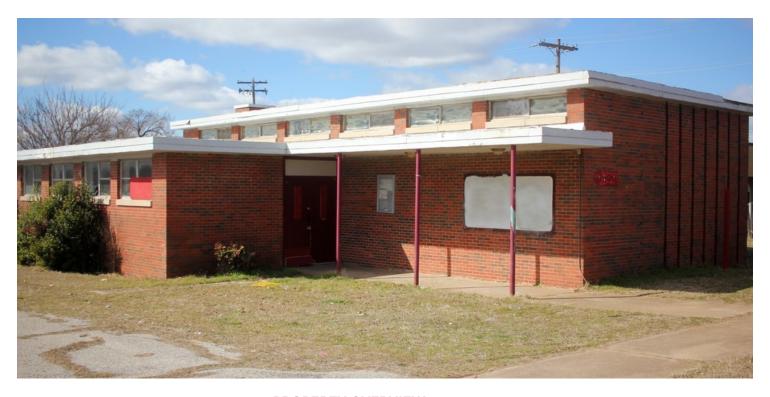

## PROPERTY OVERVIEW

This freestanding, 2 story building, fronts S Penn which has over 17,000 VPD. Property could be utilized for school, daycare, church, office and features ample parking.

# **PROPERTY HIGHLIGHTS**

4809 S PENNSYLVANIA AVE, OKLAHOMA CITY, OK 73119

4809 S PENNSYLVANIA AVE, OKLAHOMA CITY, OK 73119