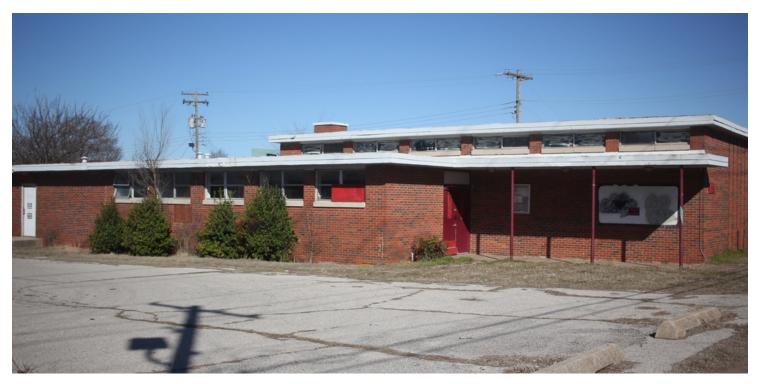

## PROPERTY OVERVIEW

This freestanding, 2 story building, fronts S Penn which has over 17,000 VPD. Property could be utilized for school, daycare, church, office and features ample parking.

# **PROPERTY HIGHLIGHTS**

4809 S PENNSYLVANIA AVE, OKLAHOMA CITY, OK 73119

4809 S PENNSYLVANIA AVE, OKLAHOMA CITY, OK 73119