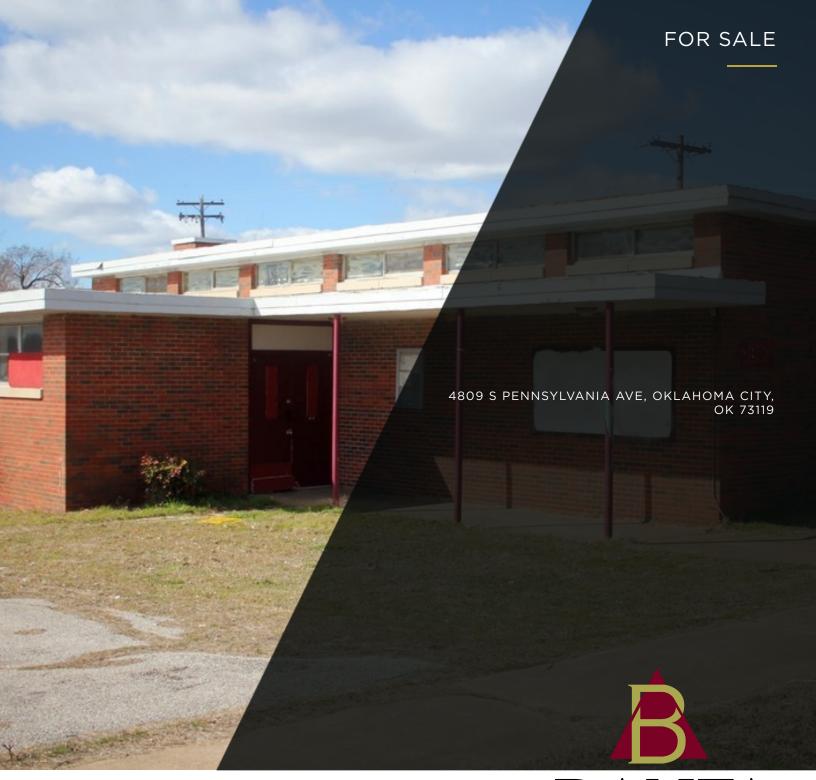

#### **GREG BANTA**

405.840.1600

GBANTA@THEBANTACOMPANIES.COM

4809 S PENNSYLVANIA AVE, OKLAHOMA CITY, OK 73119

## PROPERTY OVERVIEW

This freestanding, 2 story building, fronts S Penn which has over 17,000 VPD. Property could be utilized for school, daycare, church, office and features ample parking.