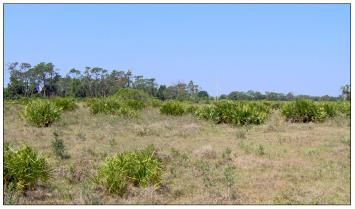

## 99 ± ACRES TOTAL

This is a great parcel of ag land and pasture for cattle that will give you an excellent investment for future development. With rail adjacent to the property and a future land use of industrial, you have desirable opportunities in the next decade to pursue industrial development, while gaining your agricultural tax advantages now.

Soil Type: Predominately Immokalee Fine Sand

Grass Type: Bahia

Land Cover: Grass, Pine, Palmetto

Fencing: Perimeter

Water on Site: Man-made cattle water pit

**Utilities:** Power by Florida Power & Light with a 100 foot right-of-way for FPL