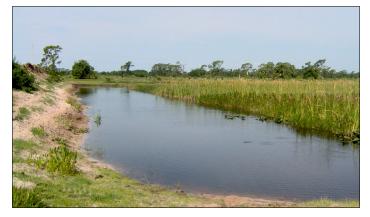

Soil Type: Predominately Immokalee Fine Sand

Grass Type: Bahia

Land Cover: Grass, Pine, Palmetto

Fencing: Perimeter

Water on Site: Man-made cattle water pit

**Utilities:** Power by Florida Power & Light with a 100 foot right-of-way for FPL