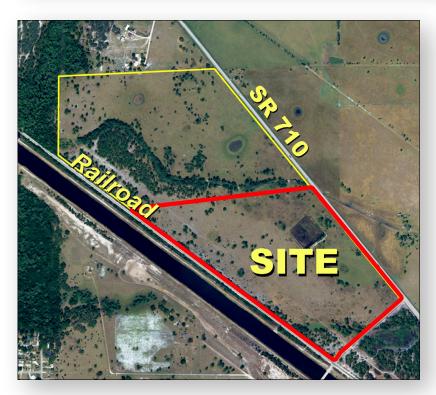

#### **Road Frontage:**

- 1,664 ± ft on SR 710
- 1,220 ± ft on SE 59th Blvd.

**Rail Frontage:** Runs along the southwest boundary and adjacent to property boundary line

Future Land Use: Industrial Overlay

Excellent Investment For Future Industrial Development! Adjacent to Rail Frontage on SR 710

**Parcel ID:** 1-30-37-36-0A00-00001-0000 **Address:** Highway 710 and SE 59th Blvd, Okeechobee, FL 34974

STR: 30-37-36