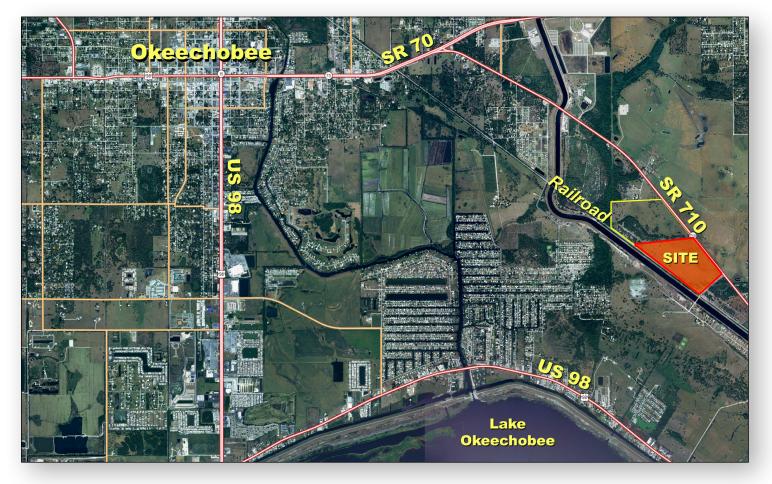

#### Location:

- SR 710 & & SE 59th Blvd. Okeechobee, FL Okeechobee County
- $\cdot$  2  $\pm$  miles from intersection of SR 70 and SR 710

#### **Driving Directions:**

- From SR 70 & SR 710 east of Okeechobee, go southeast on SR 710 approximately 1.75 miles
- Property is on south side of SR 710

Close to City of Okeechobee and Lake Okeechobee US 98, SR 710, SR 70