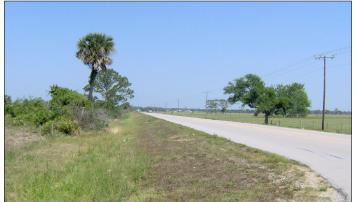

## 99 ± ACRES TOTAL

This is a great parcel of ag land and pasture for cattle that will give you an excellent investment for future development. With rail adjacent to the property and a future land use of industrial, you have desirable opportunities in the next decade to pursue industrial development, while gaining your agricultural tax advantages now.

Soil Type: Predominately Immokalee Fine Sand

Grass Type: Bahia

Land Cover: Grass, Pine, Palmetto

Fencing: Perimeter

Water on Site: Man-made cattle water pit

**Utilities:** Power by Florida Power & Light with a 100 foot right-of-way for FPL