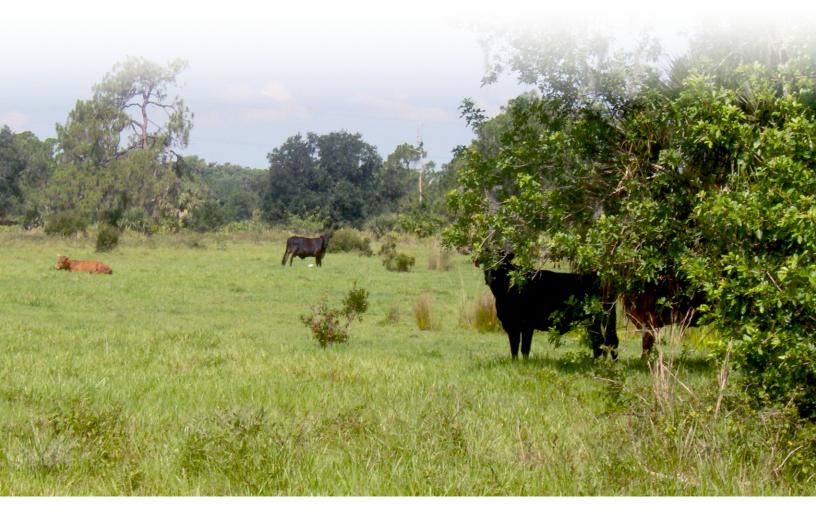

## 99 ± ACRES TOTAL

This is a great parcel of ag land and pasture for cattle that will give you an excellent investment for future development. With rail adjacent to the property and a future land use of industrial, you have desirable opportunities in the next decade to pursue industrial development, while gaining your agricultural tax advantages now.

Soil Type: Predominately Immokalee Fine Sand

Grass Type: Bahia

Land Cover: Grass, Pine, Palmetto

Fencing: Perimeter

Water on Site: Man-made cattle water pit

**Utilities:** Power by Florida Power & Light with a 100 foot right-of-way for FPL