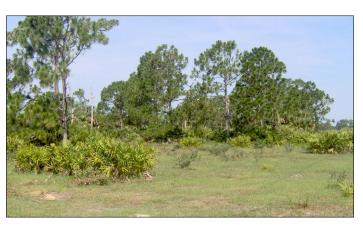

## 99 ± ACRES TOTAL

This is a great parcel of ag land and pasture for cattle that will give you an excellent investment for future development. With rail adjacent to the property and a future land use of industrial, you have desirable opportunities in the next decade to pursue industrial development, while gaining your agricultural tax advantages now.

Soil Type: Predominately Immokalee Fine Sand

Grass Type: Bahia

Land Cover: Grass, Pine, Palmetto

Fencing: Perimeter

Water on Site: Man-made cattle water pit

**Utilities:** Power by Florida Power & Light with a 100 foot right-of-way for FPL