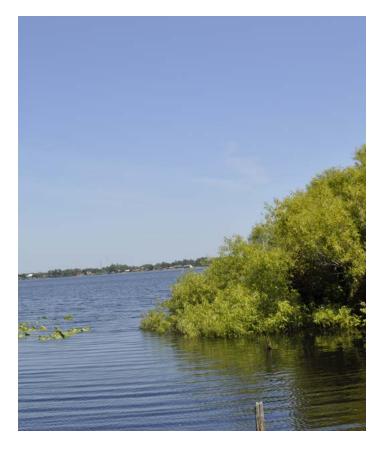

### SPECIFICATIONS & FEATURES

**Acres:** 66 acres

Wetlands: .3 acres wetlands located on Lake Sebring

Asking Price: \$1,980,000 Lake Frontage: 1,145 FT

Road Frontage: 2,522 FT on Scenic Highway

Current Use: Citrus Grove

Lake Sebring RV and Mobile Home Development is located in a beautiful area of Highlands County. The surrounding area is mainly rural but has easy access to shopping. This tract is near the new Sebring Parkway which gives quick access to US 27. Along with this 66 acre parcel, there is another 82 acres that lies near this tract that is available for sale. Both tracts are located on large, recreational lakes which offers fishing, boating and skiing.