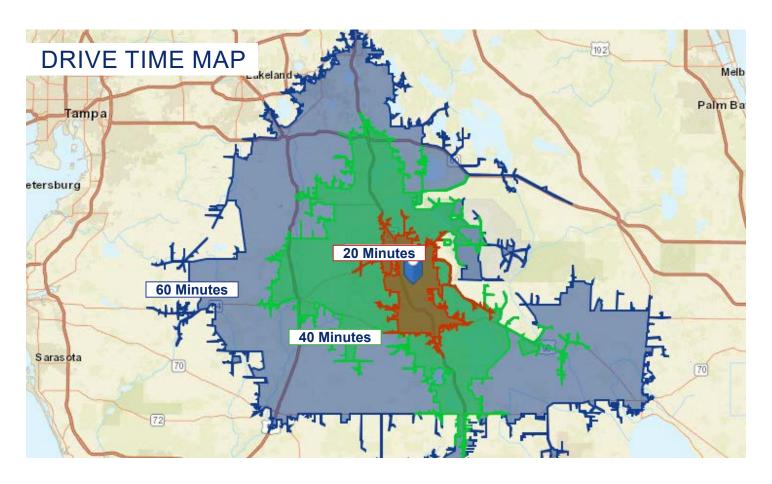

Lake Sebring RV and Mobile Home Development is located in a beautiful area of Highlands County. The surrounding area is mainly rural but has easy access to shopping. This tract is near the new Sebring Parkway which gives quick access to US 27. Along with this 66 acre parcel, there is another 82 acres that lies near this tract that is available for sale. Both tracts are located on large, recreational lakes which offers fishing, boating and skiing.

**66 ± Acres • Located in a beautiful area of Highlands County** Located near the new Sebring Parkway, which gives quick access to US 27