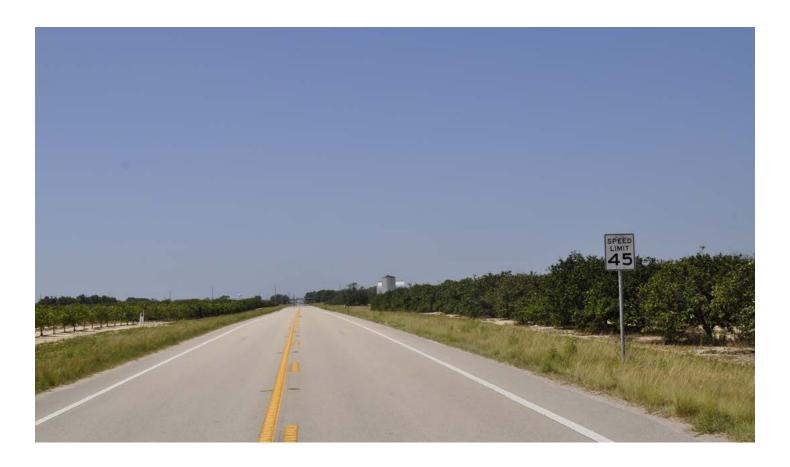

### SPECIFICATIONS & FEATURES

**Acres:** 66 acres

Wetlands: .3 acres wetlands located on Lake Sebring

Asking Price: \$1,980,000 Lake Frontage: 1,145 FT

Road Frontage: 2,522 FT on Scenic Highway

Current Use: Citrus Grove

#### **Driving Directions:**

- From US 27 in Sebring take CR 634/Sebring Parkway 1.3 miles to Scenic Highway
- Go north on Scenic Highway .5 miles The property will be on the left.

**Showing Instructions:** Contact David Hitchcock to schedule a showing time.