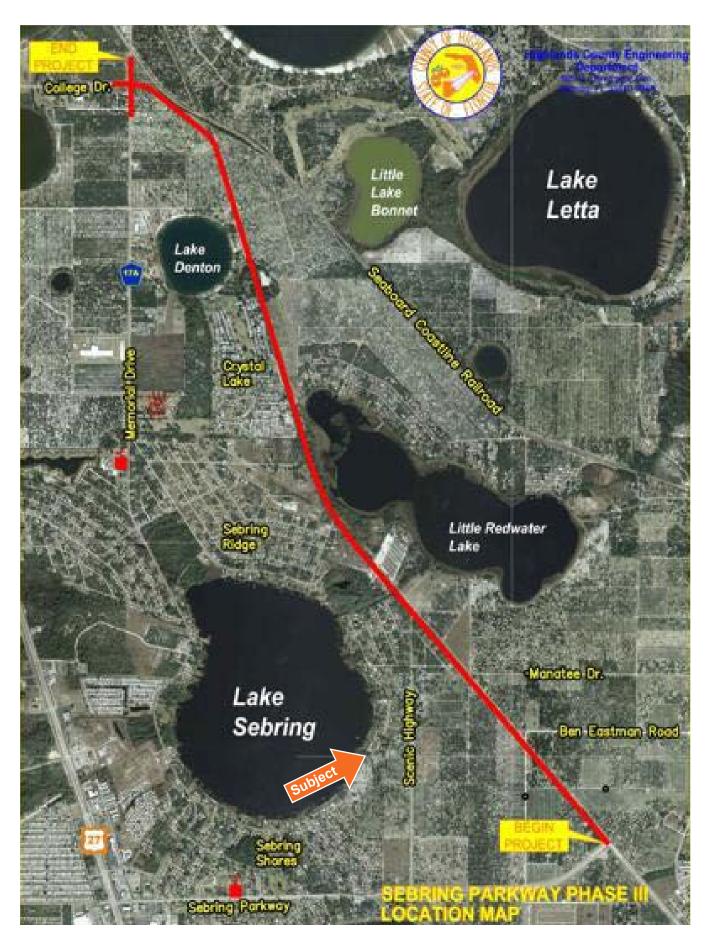

Lake Sebring RV and Mobile Home Development is located in a beautiful area of Highlands County. The surrounding area is mainly rural but has easy access to shopping. This tract is near the new Sebring Parkway which gives quick access to US 27. Along with this 66 acre parcel, there is another 82 acres that lies near this tract that is available for sale. Both tracts are located on large, recreational lakes which offers fishing, boating and skiing.

**66 ± Acres • Located in a beautiful area of Highlands County** Located near the new Sebring Parkway, which gives quick access to US 27