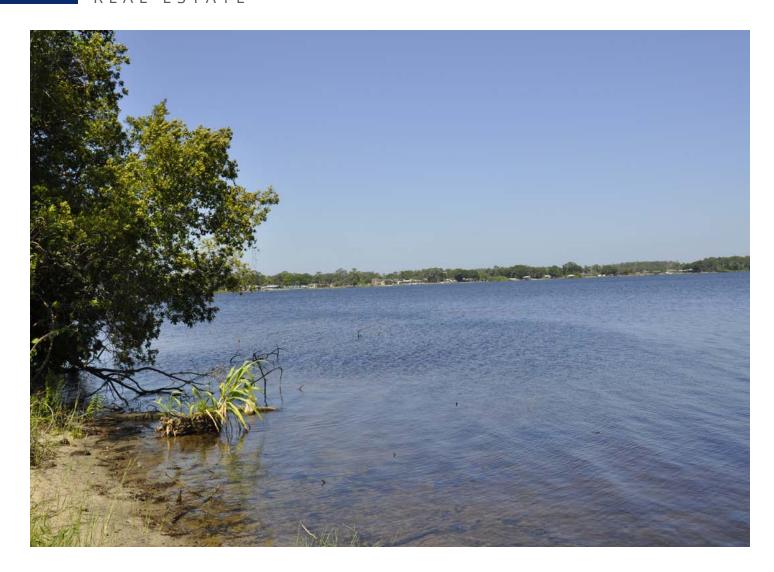

### SPECIFICATIONS & FEATURES

**Acres:** 66 acres

Wetlands: .3 acres wetlands located on Lake Sebring

Asking Price: \$1,980,000 Lake Frontage: 1,145 FT

Road Frontage: 2,522 FT on Scenic Highway

Current Use: Citrus Grove

Lake Sebring RV and Mobile Home Development is located in a beautiful area of Highlands County. The surrounding area is mainly rural but has easy access to shopping. This tract is near the new Sebring Parkway which gives quick access to US 27. Along with this 66 acre parcel, there is another 82 acres that lies near this tract that is available for sale. Both tracts are located on large, recreational lakes which offers fishing, boating and skiing.