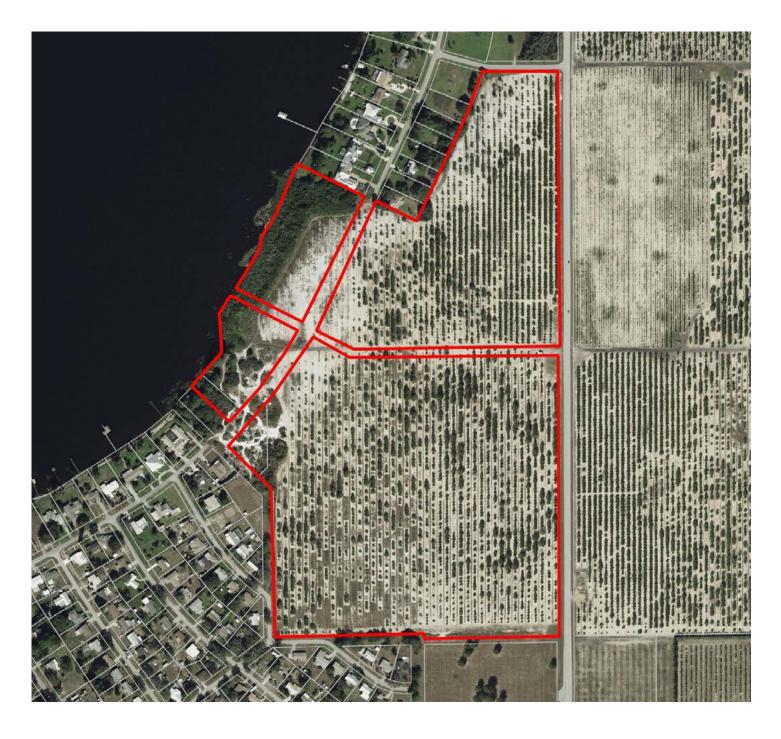

### SPECIFICATIONS & FEATURES

**Acres:** 66 acres

Wetlands: .3 acres wetlands located on Lake Sebring

Asking Price: \$1,980,000 Lake Frontage: 1,145 FT

Road Frontage: 2,522 FT on Scenic Highway

Current Use: Citrus Grove

**Zoning**: Part of North Sebring Area Specific Area Plan

4 Dus/Acre

**Water Source:** Public water is adjacent to the property, public sewer is .3 miles to the south **Location:** Close to the Sebring Parkway

Lake Sebring RV and Mobile Home Development is located in a beautiful area of Highlands County. The surrounding area is mainly rural but has easy access to shopping. This tract is near the new Sebring Parkway which gives quick access to US 27. Along with this 66 acre parcel, there is another 82 acres that lies near this tract that is available for sale. Both tracts are located on large, recreational lakes which offers fishing, boating and skiing.