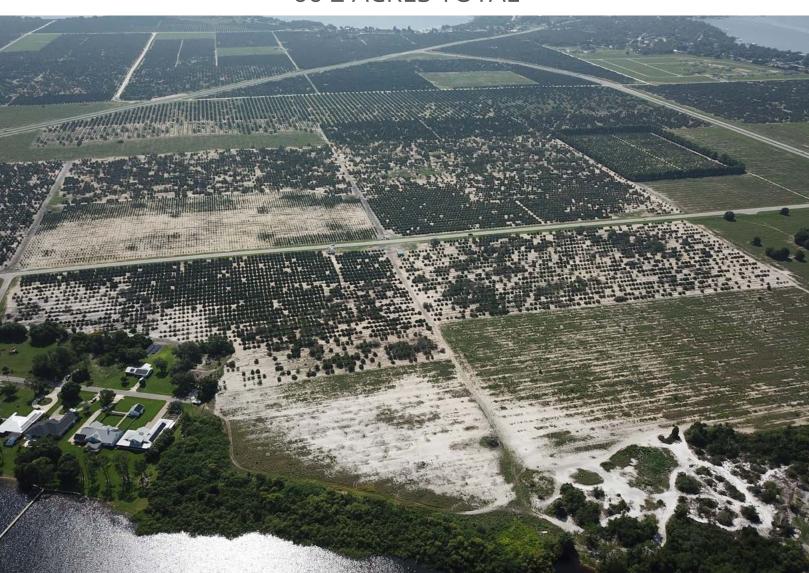

# LAKE SEBRING RV & MOBILE HOME DEVELOPMENT

SEBRING, FL | HIGHLANDS COUNTY

66 ± ACRES TOTAL

### SPECIFICATIONS & FEATURES

**Acres:** 66 acres

Wetlands: .3 acres wetlands located on Lake Sebring

Asking Price: \$1,980,000 Lake Frontage: 1,145 FT

Road Frontage: 2,522 FT on Scenic Highway

Current Use: Citrus Grove

Lake Sebring RV and Mobile Home Development is located in a beautiful area of Highlands County. The surrounding area is mainly rural but has easy access to shopping. This tract is near the new Sebring Parkway which gives quick access to US 27. Along with this 66 acre parcel, there is another 82 acres that lies near this tract that is available for sale. Both tracts are located on large, recreational lakes which offers fishing, boating and skiing.