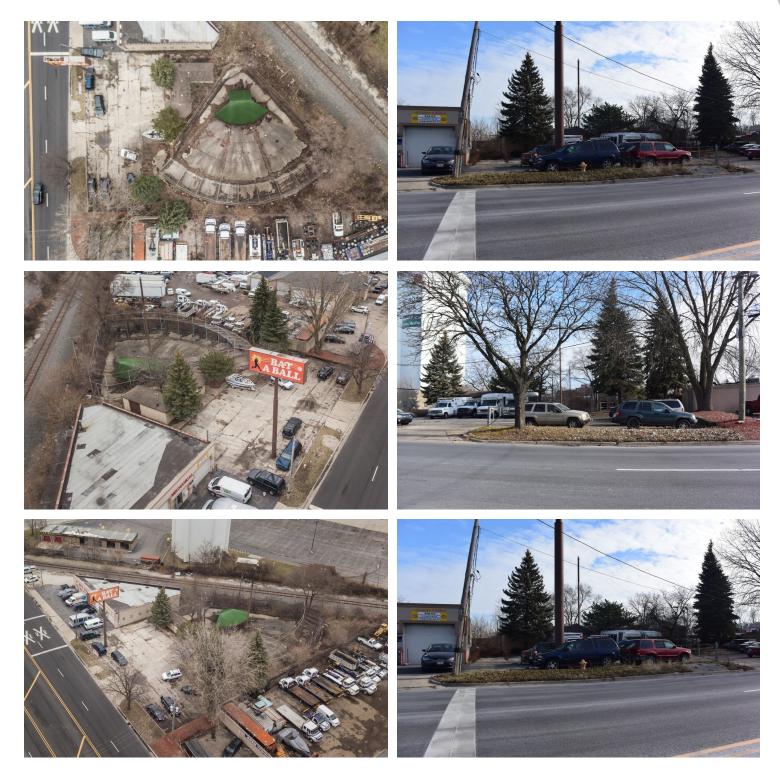

#### **PROPERTY OVERVIEW**

Keller Williams Commercial has bee exclusively engage to market a rare opportunity to develop 21,478 square feet lot in Melrose Park. The property is situated on 1st Ave with 121 Feet of frontage. The lot size is 121 feet wide and 305 feet long at its longest. The property is currently zoned Commercial. Former Batting cages, property ripe for redevelopment. Brand new Amazon warehouse across the street. Agent Owned. Taxes are \$21,145 for 2019

### **PROPERTY HIGHLIGHTS**

- .49 acre lot
- Great Redevelopment
- By North Ave and 1st Ave
- Across From Amazon Hub