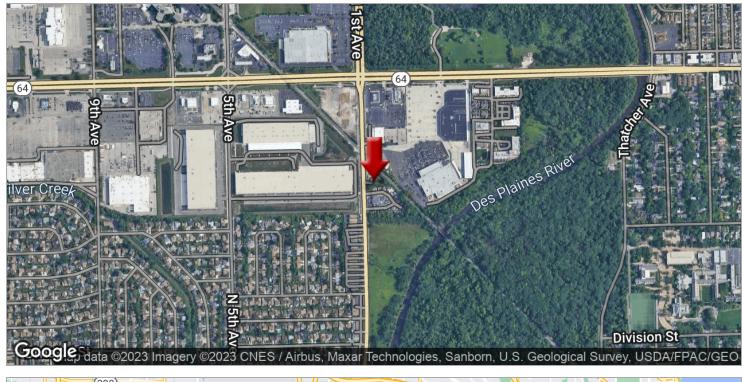

#### **PROPERTY OVERVIEW**

Keller Williams Commercial has bee exclusively engage to market a rare opportunity to develop 21,478 square feet lot in Melrose Park. The property is situated on 1st Ave with 121 Feet of frontage. The lot size is 121 feet wide and 305 feet long at its longest. The property is currently zoned Commercial. Former Batting cages, property ripe for redevelopment. Brand new Amazon warehouse across the street. Agent Owned. Taxes are \$21,145 for 2019

### **PROPERTY HIGHLIGHTS**

- .49 acre lot
- Great Redevelopment
- By North Ave and 1st Ave
- Across From Amazon Hub