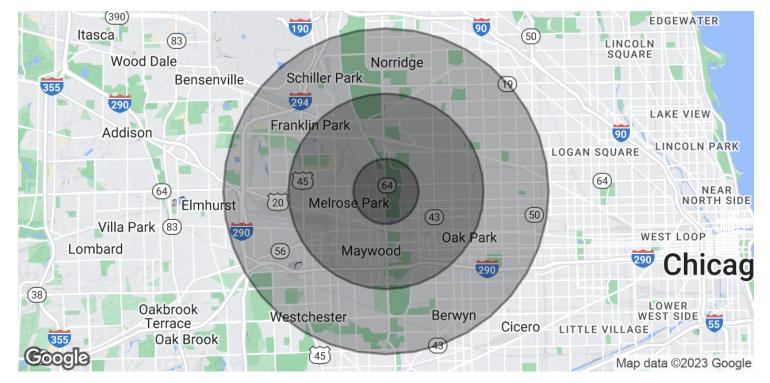

# 1425 N FIRST AVE

8311 W North Ave, Melrose Park, IL 60160

| POPULATION           | 1 MILE    | 3 MILES   | 5 MILES   |
|----------------------|-----------|-----------|-----------|
| Total Population     | 15,866    | 215,131   | 633,620   |
| Average age          | 36.4      | 36.9      | 36.3      |
| Average age (Male)   | 34.5      | 35.6      | 34.6      |
| Average age (Female) | 37.9      | 38.0      | 37.7      |
|                      |           |           |           |
| HOUSEHOLDS & INCOME  | 1 MILE    | 3 MILES   | 5 MILES   |
| Total households     | 5,651     | 79,380    | 224,858   |
| # of persons per HH  | 2.8       | 2.7       | 2.8       |
| Average HH income    | \$92,129  | \$77,040  | \$69,469  |
| Average house value  | \$324,472 | \$335,865 | \$309,914 |