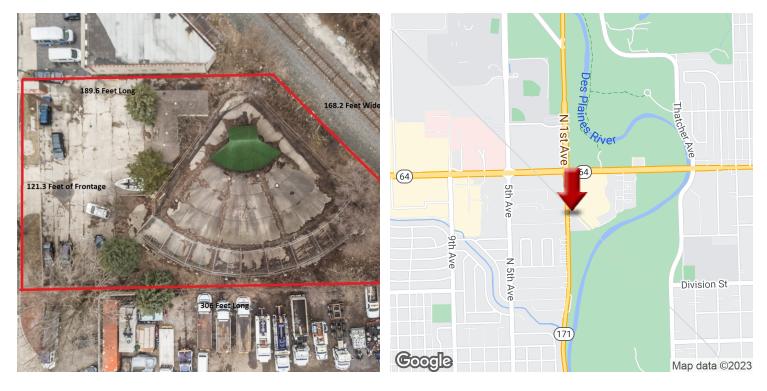

#### **PROPERTY OVERVIEW**

Keller Williams Commercial has bee exclusively engage to market a rare opportunity to develop 21,478 square feet lot in Melrose Park. The property is situated on 1st Ave with 121 Feet of frontage. The lot size is 121 feet wide and 305 feet long at its longest. The property is currently zoned Commercial. Former Batting cages, property ripe for redevelopment. Brand new Amazon warehouse across the street. Agent Owned. Taxes are \$21,145 for 2019

### **PROPERTY HIGHLIGHTS**

- .49 acre lot
- Great Redevelopment
- By North Ave and 1st Ave
- Across From Amazon Hub