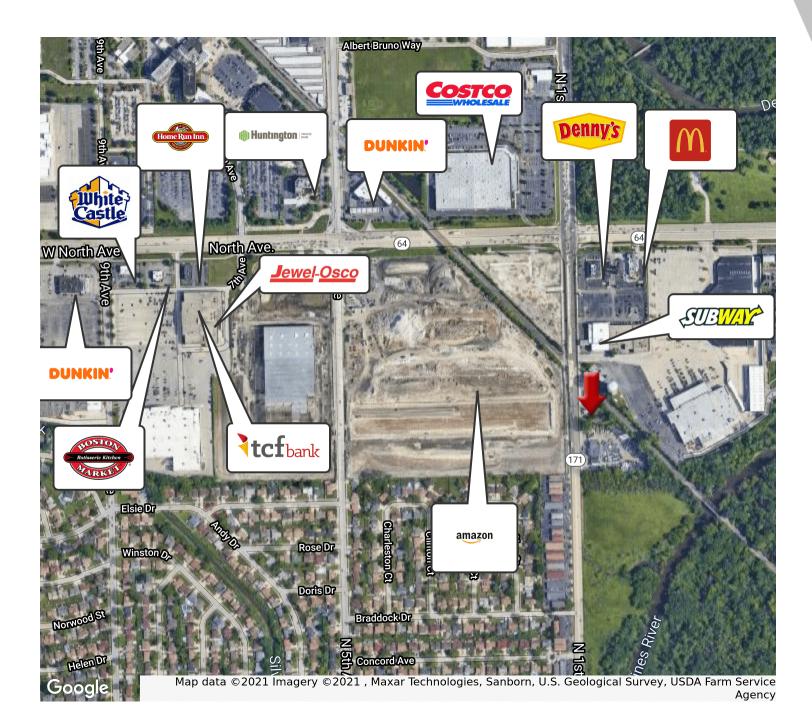

#### **PROPERTY OVERVIEW**

Keller Williams Commercial has bee exclusively engage to market a rare opportunity to develop 21,478 square feet lot in Melrose Park. The property is situated on 1st Ave with 121 Feet of frontage. The lot size is 121 feet wide and 305 feet long at its longest. The property is currently zoned Commercial. Former Batting cages, property ripe for redevelopment. Brand new Amazon warehouse across the street. Agent Owned. Taxes are \$21,145 for 2019

### **PROPERTY HIGHLIGHTS**

- .49 acre lot
- Great Redevelopment
- By North Ave and 1st Ave
- Across From Amazon Hub