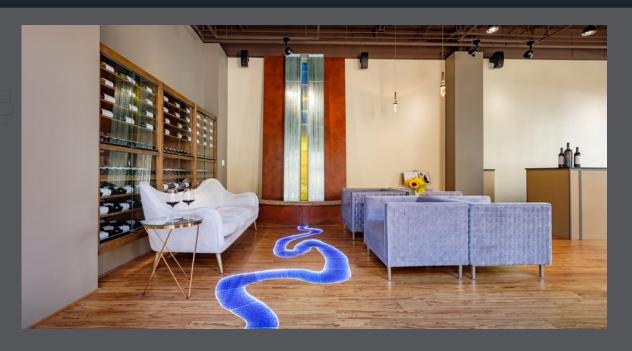

## **CUSTOM WATER FEATURE**

The interior space is highlighted by this dramatic work of art by Gordon Huether. "The Napa River". Provides a peace full sound and dramatic lighting at night.