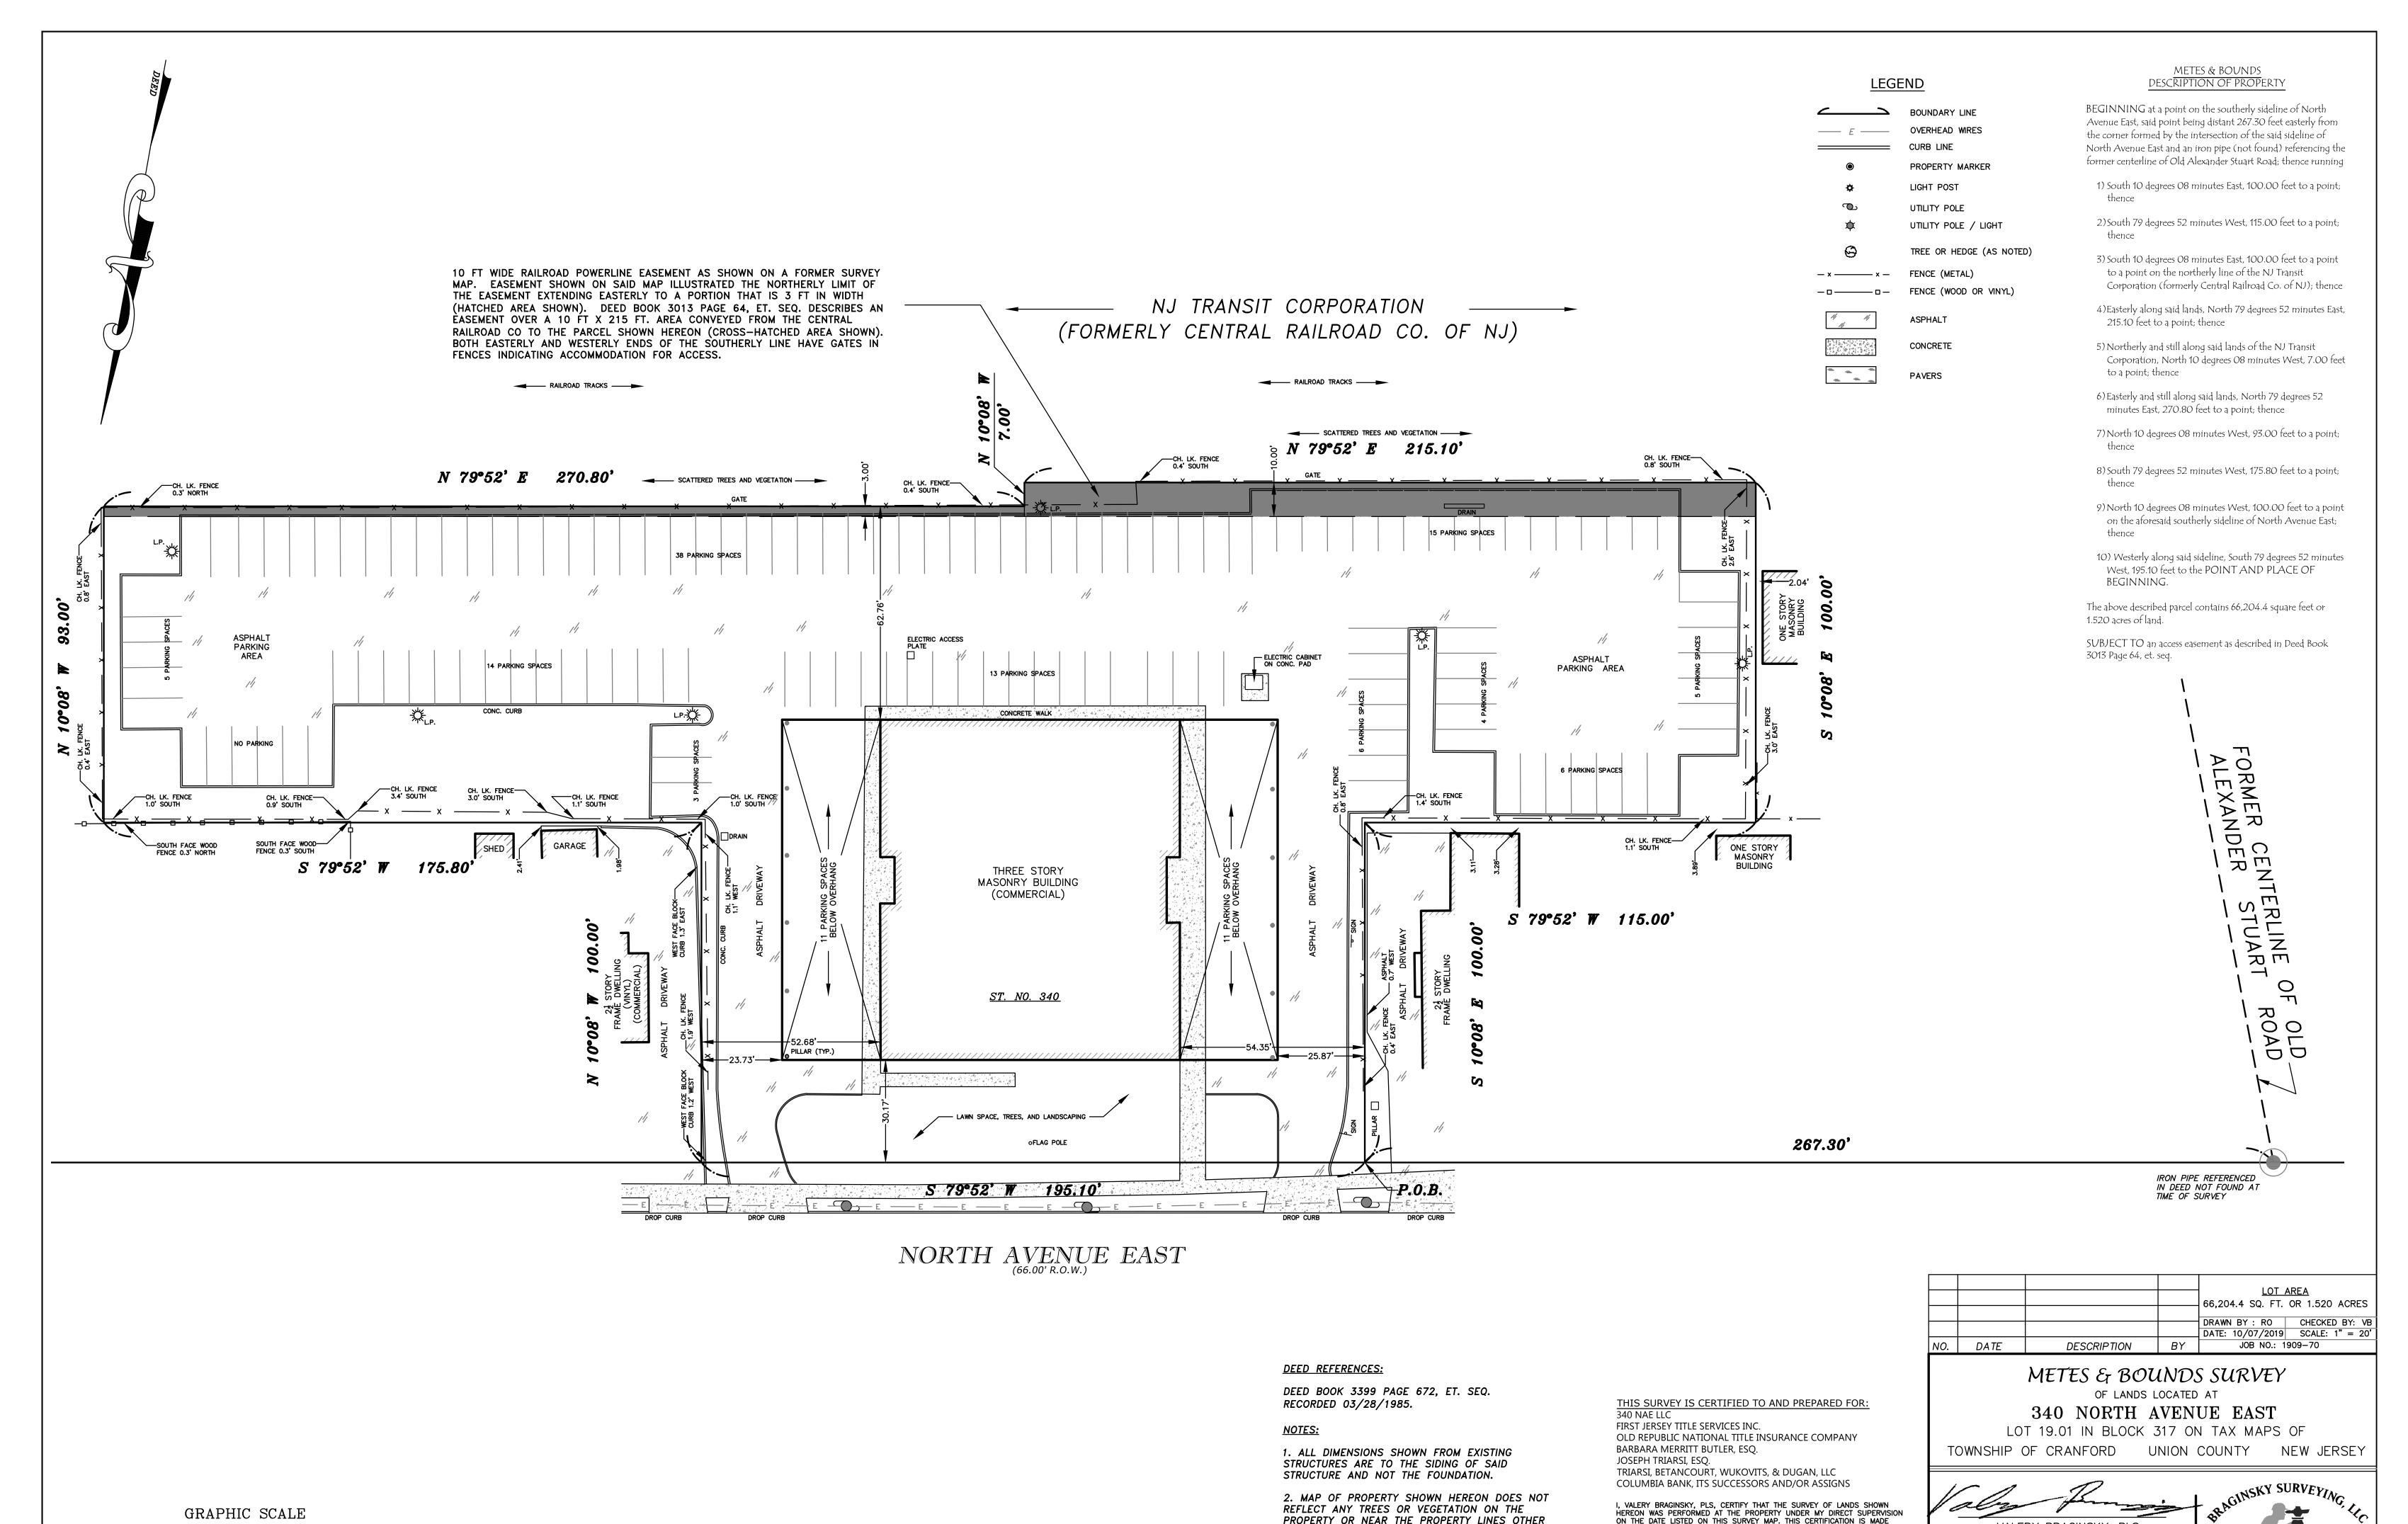

2. MAP OF PROPERTY SHOWN HEREON DOES NOT

PROPERTY OR NEAR THE PROPERTY LINES OTHER

3. A WRITTEN WAIVER AND DIRECTION NOT TO SET

ULTIMATE USER PURSUANT TO N.J.A.C. 13:40-5.1(D).

CORNER MARKERS HAS BEEN OBTAINED FROM THE

THAN CLEARLY DEFINED TREE OR HEDGE ROWS.

REFLECT ANY TREES OR VEGETATION ON THE

I, VALERY BRAGINSKY, PLS, CERTIFY THAT THE SURVEY OF LANDS SHOWN

ONLY TO THE NAMED PARTIES FOR PURPOSE OF MUNICIPALITY SUBMITTAL,

HEREON WAS PERFORMED AT THE PROPERTY UNDER MY DIRECT SUPERVISION

PURCHASE AND/OR MORTGAGE FROM LENDER AS NAMED. NO RESPONSIBILITY OR LIABILITY IS ASSUMED BY SURVEYOR FOR USE OF SURVEY FOR ANY OTHER PURPOSE INCLUDING, BUT NOT LIMITED TO, USE OF SURVEY FOR SURVEY

AFFIDAVIT, RESALE OF PROPERTY, OR TO AND OTHER PERSON NOT LISTED IN CERTIFICATION, EITHER DIRECTLY OR INDIRECTLY. THIS SURVEY IS INVALID WITHOUT THE EMBOSSED SEAL OF THE SURVEYOR. SUBJECT TO ALL EASEMENTS OR RIGHT—OF—WAY OF RECORD.

VALERY BRAGINSKY, PLS

NJ LICENSE NO. 43217

BRAGINSKY SURVEYING, LLC

2 AUSTIN AVENUE, ISELIN, NJ 08830

TEL. (732) 326-9090 FAX (866) 464-8910

PROFESSIONAL LAND SURVEYORS

GRAPHIC SCALE ( IN FEET ) 1 inch = 20 ft.