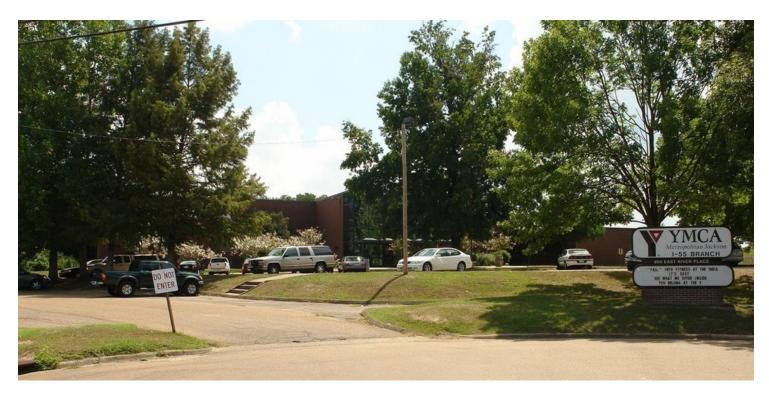

#### PROPERTY DESCRIPTION

Great investment opportunity at the YMCA across the Interstate from Downtown Jackson. Jackson YMCA is a health and fitness facility containing 44,750 square feet of gross building area. The site area is 9.96 acres or 433,858 square feet. High traffic count along Interstate Highway 55 with great frontage!