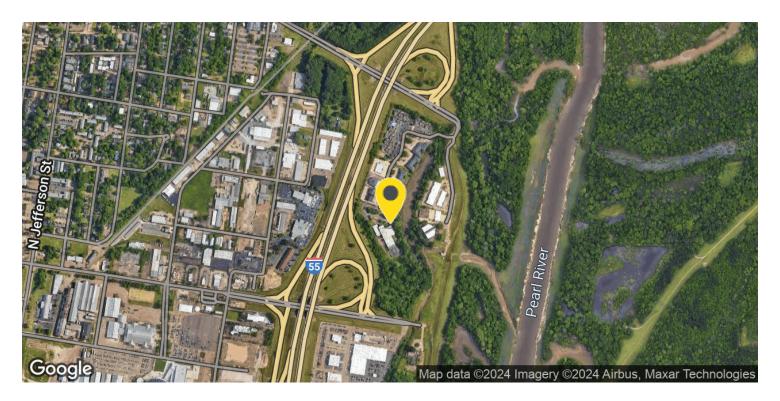

#### PROPERTY DESCRIPTION

Great investment opportunity at the YMCA across the Interstate from Downtown Jackson. Jackson YMCA is a health and fitness facility containing 44,750 square feet of gross building area. The site area is 9.96 acres or 433,858 square feet. High traffic count along Interstate Highway 55 with great frontage!