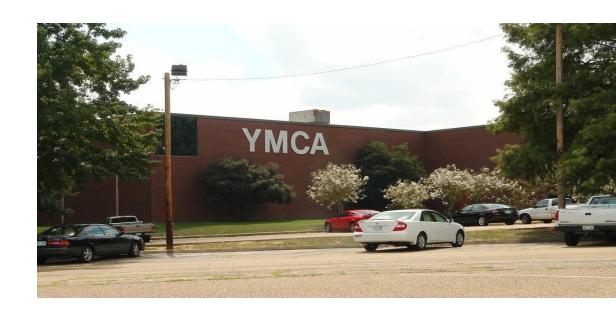

#### PROPERTY DESCRIPTION

Great investment opportunity at the YMCA across the Interstate from Downtown Jackson. Jackson YMCA is a health and fitness facility containing 44,750 square feet of gross building area. The site area is 9.96 acres or 433,858 square feet. High traffic count along Interstate Highway 55 with great frontage!

#### OFFERING SUMMARY

| Sale Price:    | \$1,600,000 |
|----------------|-------------|
| Lot Size:      | 9.96 Acres  |
| Building Size: | 44,750 SF   |

JEFF SPEED, CCIM 601.624.8380 jeff@speedcres.com