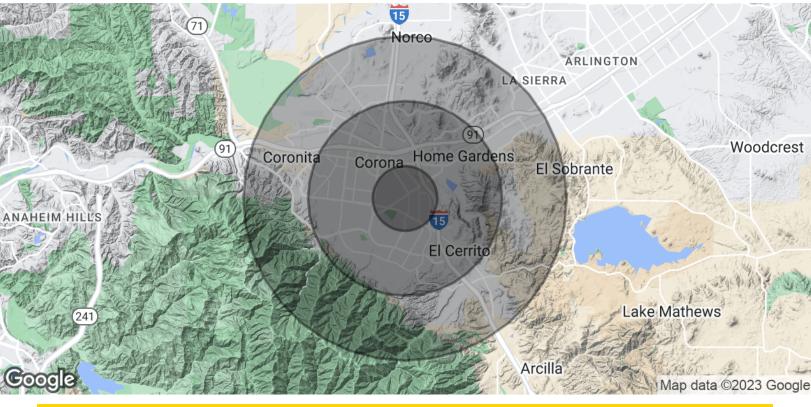

## **DEMOGRAPHICS MAP & REPORT**

| POPULATION           | 1 MILE | 3 MILES | 5 MILES |
|----------------------|--------|---------|---------|
| Total Population     | 19,347 | 121,694 | 219,430 |
| Average age          | 33.7   | 32.1    | 32.7    |
| Average age (Male)   | 30.7   | 31.0    | 32.0    |
| Average age (Female) | 35.2   | 32.8    | 33.4    |

| HOUSEHOLDS & INCOME                                  | 1 MILE    | 3 MILES   | 5 MILES   |
|------------------------------------------------------|-----------|-----------|-----------|
| Total households                                     | 5,985     | 34,086    | 61,998    |
| # of persons per HH                                  | 3.2       | 3.6       | 3.5       |
| Average HH income                                    | \$77,981  | \$91,519  | \$90,153  |
| Average house value                                  | \$419,505 | \$482,941 | \$469,532 |
| * Demographic data derived from 2020 ACS - US Census |           |           |           |