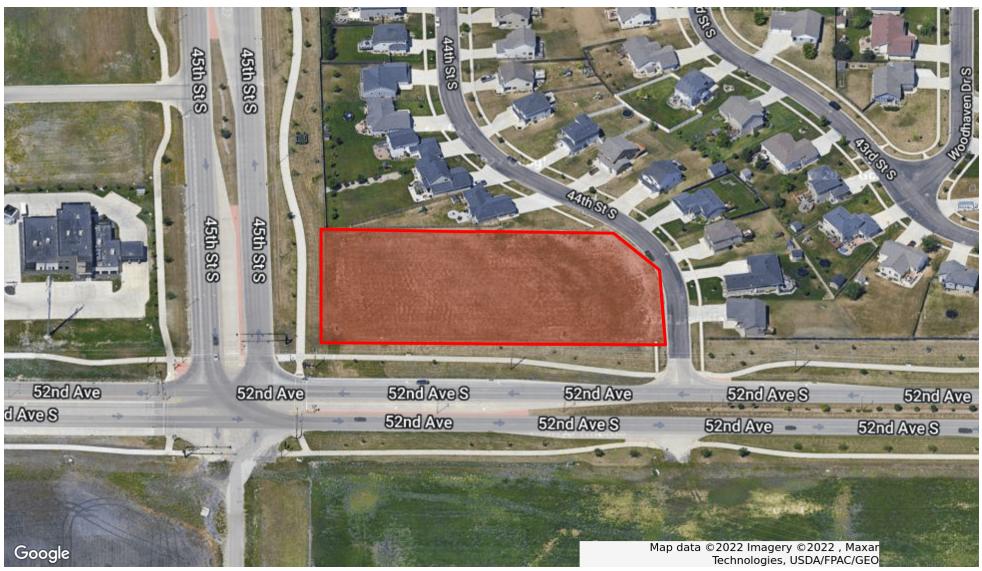

#### **OFFERING SUMMARY**

**SALE PRICE:** \$800,000

LOT SIZE: 1.98 Acres

#### **PROPERTY OVERVIEW**

Excellent location on the corner of 52nd Ave S and 45th St S! Close to Microsoft, Wal-Mart, and many other businesses, this location will be in the center of town in another five years. Owner is willing to split the parcel for right buyer.

#### PROPERTY HIGHLIGHTS

- · Great location
- Price to sell
- · Owner willing to split the parcel
- · Increased traffic count every year

| DEMOGRAPHICS      | 1 MILE   | 5 MILES  | 10 MILES |
|-------------------|----------|----------|----------|
| TOTAL HOUSEHOLDS  | 294      | 39,585   | 99,444   |
| TOTAL POPULATION  | 758      | 88,388   | 231,323  |
| AVERAGE HH INCOME | \$87,024 | \$67,907 | \$60,234 |