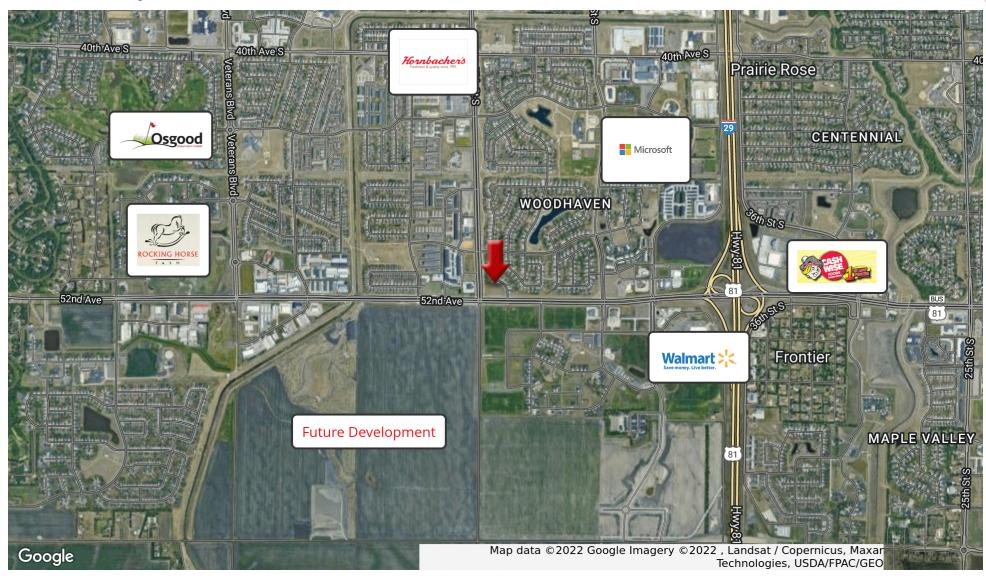

#### **PROPERTY OVERVIEW**

Excellent location on the corner of 52nd Ave S and 45th St S! Close to Microsoft, Wal-Mart, and many other businesses, this location will be in the center of town in another five years. Owner is willing to split the parcel for right buyer.

#### PROPERTY HIGHLIGHTS

- · Great location
- Price to sell
- · Owner willing to split the parcel
- · Increased traffic count every year

| DEMOGRAPHICS      | 1 MILE   | 5 MILES  | 10 MILES |
|-------------------|----------|----------|----------|
| TOTAL HOUSEHOLDS  | 294      | 39,585   | 99,444   |
| TOTAL POPULATION  | 758      | 88,388   | 231,323  |
| AVERAGE HH INCOME | \$87,024 | \$67,907 | \$60,234 |