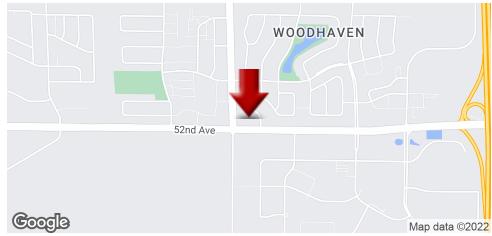

#### **PROPERTY OVERVIEW**

Excellent location on the corner of 52nd Ave S and 45th St S! Close to Microsoft, Wal-Mart, and many other businesses, this location will be in the center of town in another five years. Owner is willing to split the parcel for right buyer.

#### PROPERTY HIGHLIGHTS

- · Great location
- Price to sell
- · Owner willing to split the parcel
- · Increased traffic count every year

| DEMOGRAPHICS      | 1 MILE   | 5 MILES  | 10 MILES |
|-------------------|----------|----------|----------|
| TOTAL HOUSEHOLDS  | 294      | 39,585   | 99,444   |
| TOTAL POPULATION  | 758      | 88,388   | 231,323  |
| AVERAGE HH INCOME | \$87,024 | \$67,907 | \$60,234 |