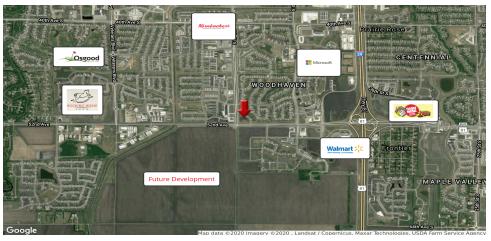

#### **PROPERTY OVERVIEW**

Excellent location on the corner of 52nd Ave S and 45th St S! Close to Microsoft, Wal-Mart, and many other businesses, this location will be in the center of town in another five years. Owner is willing to split the parcel for right buyer.

#### PROPERTY HIGHLIGHTS

- · Great location
- Price to sell
- · Owner willing to split the parcel
- · Increased traffic count every year

| DEMOGRAPHICS      | 1 MILE   | 5 MILES  | 10 MILES |
|-------------------|----------|----------|----------|
| TOTAL HOUSEHOLDS  | 294      | 39,585   | 99,444   |
| TOTAL POPULATION  | 758      | 88,388   | 231,323  |
| AVERAGE HH INCOME | \$87,024 | \$67,907 | \$60,234 |