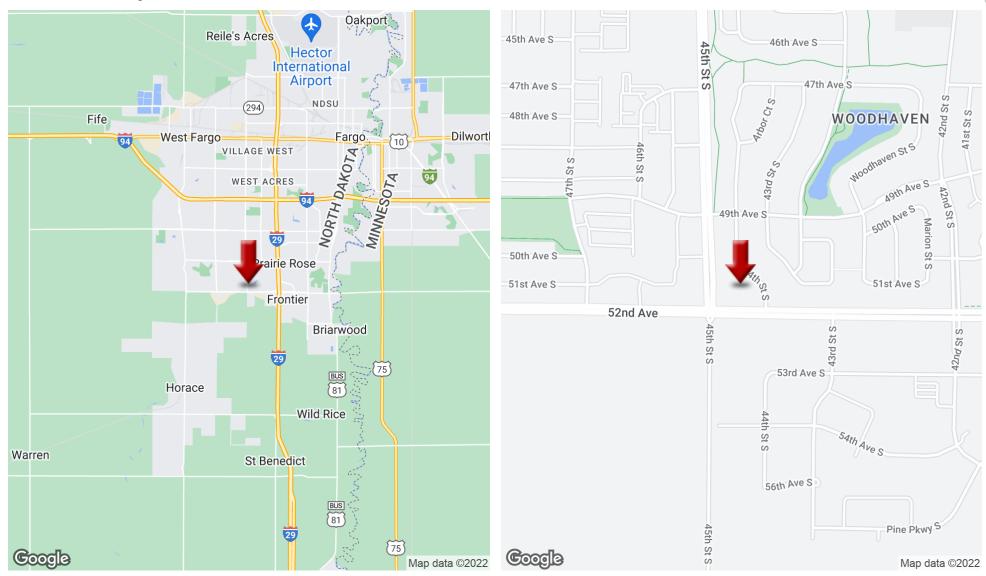

# COMMERCIAL

5153 44th St S, Fargo, ND 58104

#### **PROPERTY OVERVIEW**

Excellent location on the corner of 52nd Ave S and 45th St S! Close to Microsoft, Wal-Mart, and many other businesses, this location will be in the center of town in another five years. Owner is willing to split the parcel for right buyer.