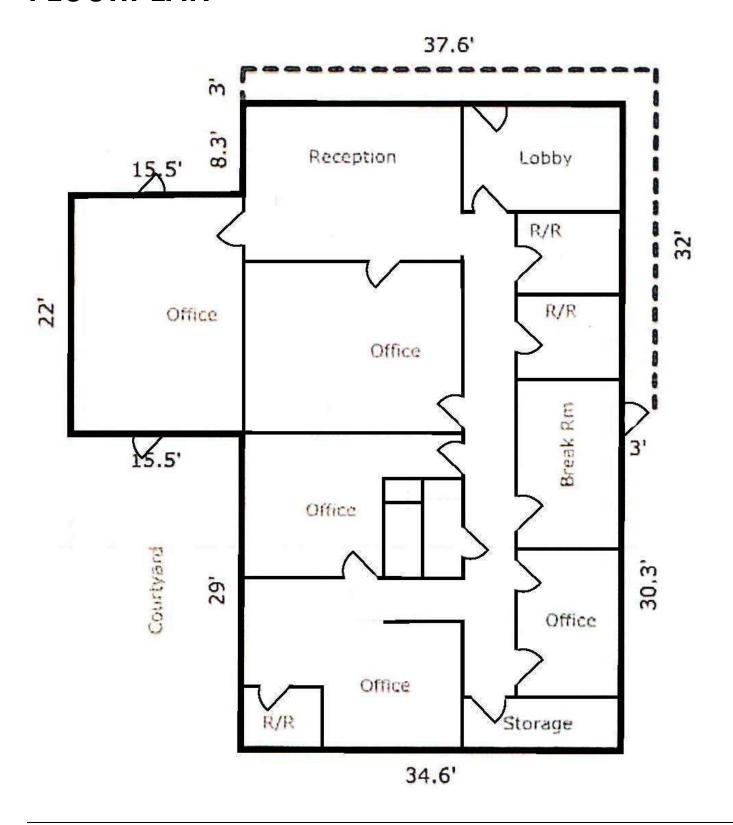

## **FLOORPLAN**

#### PROPERTY DESCRIPTION

- This office building, located in the trendy Capital Heights neighborhood, was designed by renowned architect A. Hays Town and boasts countless architectural features emblematic of his signature style.
- It is only a two block walk from Mid City Beer Garden, Doe's Eat Place, Rocca Pizzeria, Cannatella Grocery, Elsie's Plate & Pie, Radio Bar, and other exciting businesses in the revitalized Government Street corridor.
- There are 5 offices, a lobby, reception area, break room, and three total restrooms. One of the large offices has a private restroom. This property has ±80 ft of frontage along Government St.
- This mid-century modern style property also has a private courtyard and ample parking with approximately 12 parking spaces.
- This property is also listed separately for sale.