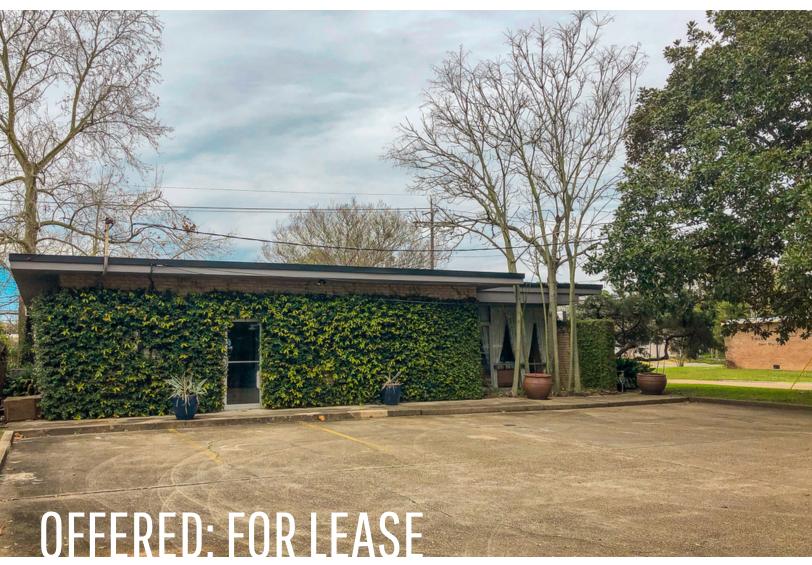

#### MID CITY MERCANTILE

3622 GOVERNMENT ST BATON ROUGE, LA 70806

LEASE RATE: \$3,500/MONTH (\$17.55/SF)

#### PROPERTY DESCRIPTION

- This office building, located in the trendy Capital Heights neighborhood, was designed by renowned architect A. Hays Town and boasts countless architectural features emblematic of his signature style.
- It is only a two block walk from Mid City Beer Garden, Doe's Eat Place, Rocca Pizzeria, Cannatella Grocery, Elsie's Plate & Pie, Radio Bar, and other exciting businesses in the revitalized Government Street corridor.
- There are 5 offices, a lobby, reception area, break room, and three total restrooms. One of the large offices has a private restroom. This property has ±80 ft of frontage along Government St.
- This mid-century modern style property also has a private courtyard and ample parking with approximately 12 parking spaces.
- This property is also listed separately for sale.

## **EXTERIOR PHOTOS**