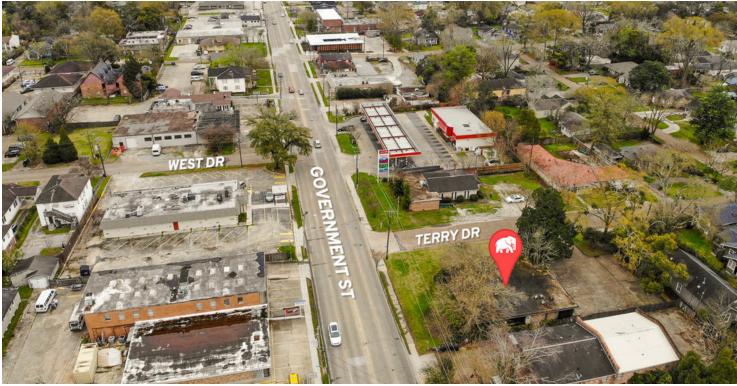

hitect A. Hays Town and boasts countless architectural features emblematic of his signature style.
- It is only a two block walk from Mid City Beer Garden, Doe's Eat Place, Rocca Pizzeria, Cannatella Grocery, Elsie's Plate & Pie, Radio Bar, and other exciting businesses in the revitalized Government Street corridor.
- There are 5 offices, a lobby, reception area, break room, and three total restrooms. One of the large offices has a private restroom. This property has ±80 ft of frontage along Government St.
- This mid-century modern style property also has a private courtyard and ample parking with approximately 12 parking spaces.
- This property is also listed separately for sale.



# INTERIOR PHOTOS







# INTERIOR PHOTOS









## **EXTERIOR PHOTOS**









# **AERIAL PHOTOS**







## **FLOORPLAN**





#### **LOCATION MAPS**







#### **DEMOGRAPHICS MAP & REPORT**



| POPULATION           | 1 MILE | 3 MILES | 5 MILES |
|----------------------|--------|---------|---------|
| Total Population     | 12,733 | 91,529  | 182,922 |
| Average age          | 36.5   | 31.8    | 32.3    |
| Average age (Male)   | 35.9   | 29.9    | 30.0    |
| Average age (Female) | 36.8   | 33.9    | 34.6    |
|                      |        |         |         |

| HOUSEHOLDS & INCOME                                  | 1 MILE    | 3 MILES   | 5 MILES   |
|------------------------------------------------------|-----------|-----------|-----------|
| Total households                                     | 5,602     | 35,572    | 71,601    |
| # of persons per HH