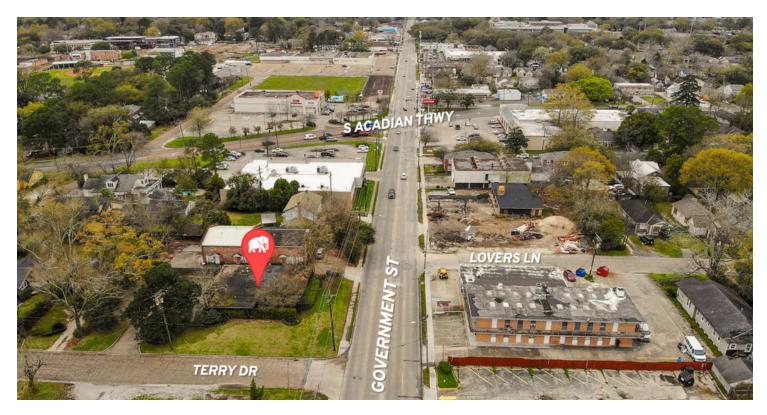

rchitect A. Hays Town and boasts countless architectural features emblematic of his signature style.
- It is only a two block walk from Mid City Beer Garden, Doe's Eat Place, Rocca Pizzeria, Cannatella Grocery, Elsie's Plate & Pie, Radio Bar, and other exciting businesses in the revitalized Government Street corridor.
- There are 5 offices, a lobby, reception area, break room, and three total restrooms. One of the large offices has a private restroom. This property has ±80 ft of frontage along Government St.
- This mid-century modern style property also has a private courtyard and ample parking with approximately 12 parking spaces.
- This property is also listed separately for sale.



# INTERIOR PHOTOS







# INTERIOR PHOTOS









## **EXTERIOR PHOTOS**









# **AERIAL PHOTOS**







## **FLOORPLAN**





#### **LOCATION MAPS**







#### **DEMOGRAPHICS MAP & REPORT**



| POPULATION           | 1 MILE | 3 MILES | 5 MILES |
|----------------------|--------|---------|---------|
| Total Population     | 12,733 | 91,529  | 182,922 |
| Average age          | 36.5   | 31.8    | 32.3    |
| Average age (Male)   | 35.9   | 29.9    | 30.0    |
| Average age (Female) | 36.8   | 33.9    | 34.6    |
|                      |        |         |         |

| HOUSEHOLDS & INCOME                                  | 1 MILE    | 3 MILES   | 5 MILES   |
|------------------------------------------------------|-----------|-----------|-----------|
| Total households                                     | 5,602     | 35,572    | 71,601    |
| # of persons per HH