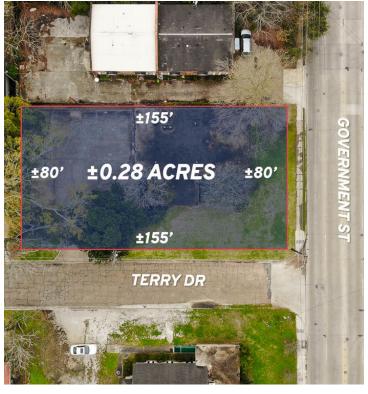

# **AERIAL PHOTOS**

#### PROPERTY DESCRIPTION

- This office building, located in the trendy Capital Heights neighborhood, was designed by renowned architect A. Hays Town and boasts countless architectural features emblematic of his signature style.
- It is only a two block walk from Mid City Beer Garden, Doe's Eat Place, Rocca Pizzeria, Cannatella Grocery, Elsie's Plate & Pie, Radio Bar, and other exciting businesses in the revitalized Government Street corridor.
- There are 5 offices, a lobby, reception area, break room, and three total restrooms. One of the large offices has a private restroom. This property has ±80 ft of frontage along Government St.
- This mid-century modern style property also has a private courtyard and ample parking with approximately 12 parking spaces.
- This property is also listed separately for sale.