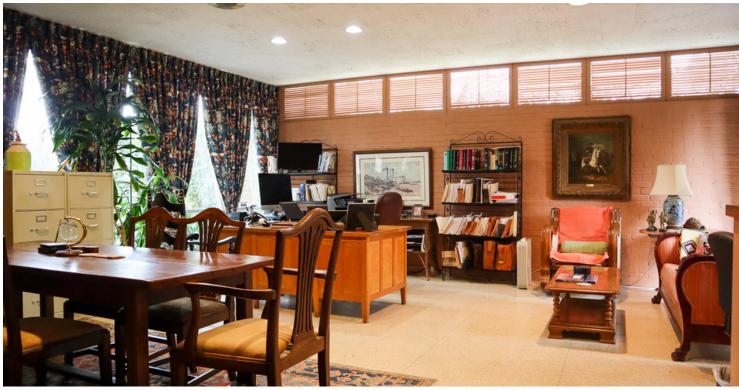

#### PROPERTY DESCRIPTION

- This office building, located in the trendy Capital Heights neighborhood, was designed by renowned architect A. Hays Town and boasts countless architectural features emblematic of his signature style.
- It is only a two block walk from Mid City Beer Garden, Doe's Eat Place, Rocca Pizzeria, Cannatella Grocery, Elsie's Plate & Pie, Radio Bar, and other exciting businesses in the revitalized Government Street corridor.
- There are 5 offices, a lobby, reception area, break room, and three total restrooms. One of the large offices has a private restroom. This property has ±80 ft of frontage along Government St.
- This mid-century modern style property also has a private courtyard and ample parking with approximately 12 parking spaces.
- This property is also listed separately for sale.

# INTERIOR PHOTOS