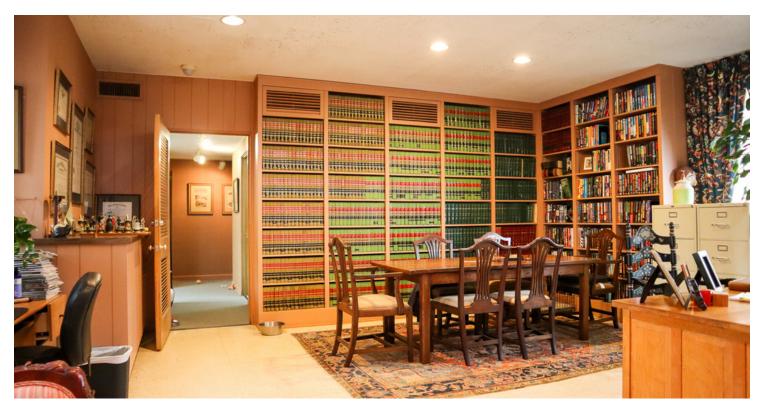

#### PROPERTY DESCRIPTION

- This office building, located in the trendy Capital Heights neighborhood, was designed by renowned architect A. Hays Town and boasts countless architectural features emblematic of his signature style.
- It is only a two block walk from Mid City Beer Garden, Doe's Eat Place, Rocca Pizzeria, Cannatella Grocery, Elsie's Plate & Pie, Radio Bar, and other exciting businesses in the revitalized Government Street corridor.
- There are 5 offices, a lobby, reception area, break room, and three total restrooms. One of the large offices has a private restroom. This property has ±80 ft of frontage along Government St.
- This mid-century modern style property also has a private courtyard and ample parking with approximately 12 parking spaces.
- This property is also listed separately for sale.

# INTERIOR PHOTOS