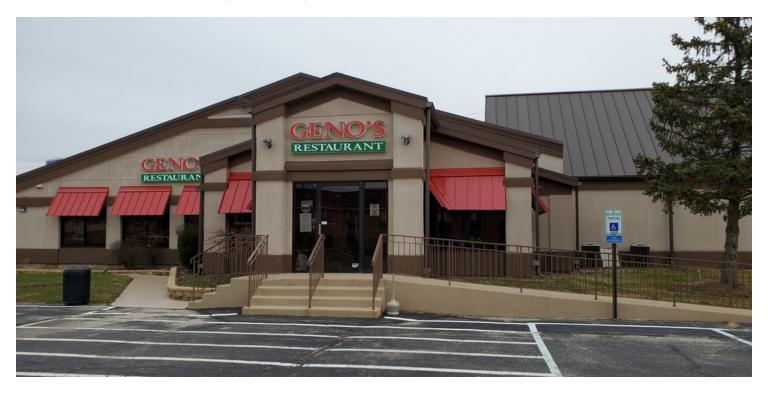

#### PROPERTY DESCRIPTION

Great location in high-traffic area. Currently set up as a restaurant with a tasting bar on one side and a full bar on the other. Equipped to offer carry-out and drive-thru service. Includes 2 brick pizza ovens. All equipment, furniture, TVs, and supplies are included. Private party room and restrooms on each side. Fenced patio and garden area with fountain and seating. Billboard located on property and signage available on building. Divisible into 2 businesses. Large parking lot.

#### **LOCATION DESCRIPTION**

Great location in the heart of Muncie, located near Ball State University and minutes from I-69. Located next to hotel.

**PETE ALVEAL JIM LOGAN** 317.454.7171 317.697.6139

palveal@premiercres.com jlogan@premiercres.com