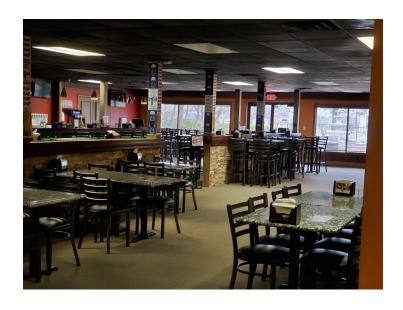

#### PROPERTY DESCRIPTION

Great location in high-traffic area. Currently set up as a restaurant with a tasting bar on one side and a full bar on the other. Equipped to offer carry-out and drive-thru service. Includes 2 brick pizza ovens. All equipment, furniture, TVs, and supplies are included. Private party room and restrooms on each side. Fenced patio and garden area with fountain and seating. Billboard located on property and signage available on building. Divisible into 2 businesses. Large parking lot.