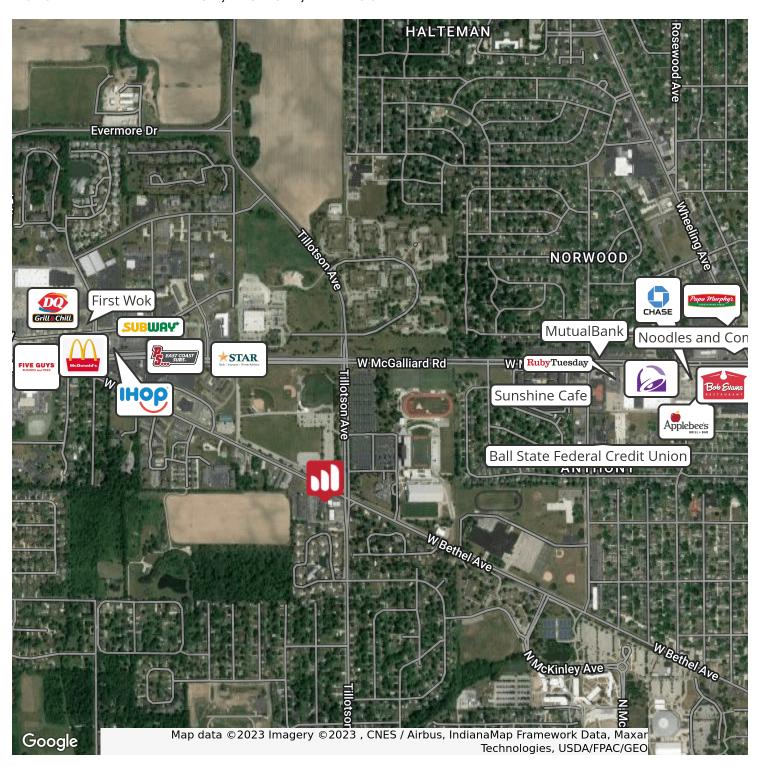

#### **LOCATION DESCRIPTION**

Great location in the heart of Muncie, located near Ball State University and minutes from I-69. Located next to hotel.

**PETE ALVEAL JIM LOGAN** 317.454.7171 317.697.6139

palveal@premiercres.com jlogan@premiercres.com