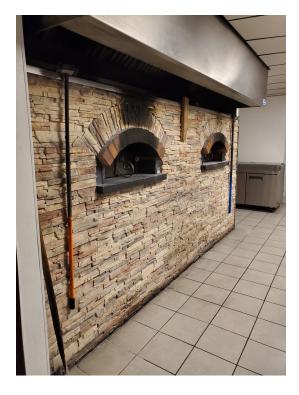

#### PROPERTY DESCRIPTION

Great location in high-traffic area. Currently set up as a restaurant with a tasting bar on one side and a full bar on the other. Equipped to offer carry-out and drive-thru service. Includes 2 brick pizza ovens. All equipment, furniture, TVs, and supplies are included. Private party room and restrooms on each side. Fenced patio and garden area with fountain and seating. Billboard located on property and signage available on building. Divisible into 2 businesses. Large parking lot.