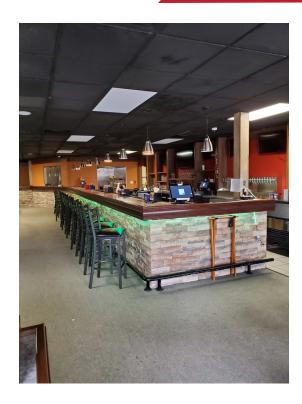

#### PROPERTY DESCRIPTION

Great location in high-traffic area. Currently set up as a restaurant with a tasting bar on one side and a full bar on the other. Equipped to offer carry-out and drive-thru service. Includes 2 brick pizza ovens. All equipment, furniture, TVs, and supplies are included. Private party room and restrooms on each side. Fenced patio and garden area with fountain and seating. Billboard located on property and signage available on building. Divisible into 2 businesses. Large parking lot.