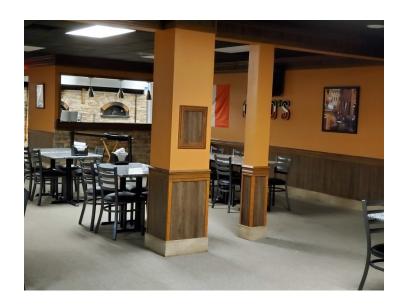

#### PROPERTY DESCRIPTION

Great location in high-traffic area. Currently set up as a restaurant with a tasting bar on one side and a full bar on the other. Equipped to offer carry-out and drive-thru service. Includes 2 brick pizza ovens. All equipment, furniture, TVs, and supplies are included. Private party room and restrooms on each side. Fenced patio and garden area with fountain and seating. Billboard located on property and signage available on building. Divisible into 2 businesses. Large parking lot.