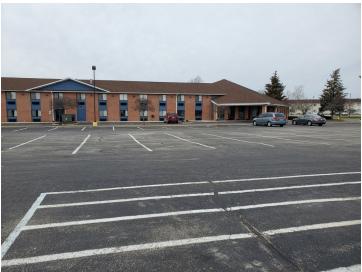

#### PROPERTY DESCRIPTION

Great location in high-traffic area. Currently set up as a restaurant with a tasting bar on one side and a full bar on the other. Equipped to offer carry-out and drive-thru service. Includes 2 brick pizza ovens. All equipment, furniture, TVs, and supplies are included. Private party room and restrooms on each side. Fenced patio and garden area with fountain and seating. Billboard located on property and signage available on building. Divisible into 2 businesses. Large parking lot.

#### **LOCATION DESCRIPTION**

Great location in the heart of Muncie, located near Ball State University and minutes from I-69. Located next to hotel.

**PETE ALVEAL JIM LOGAN** 317.454.7171 317.697.6139

palveal@premiercres.com jlogan@premiercres.com