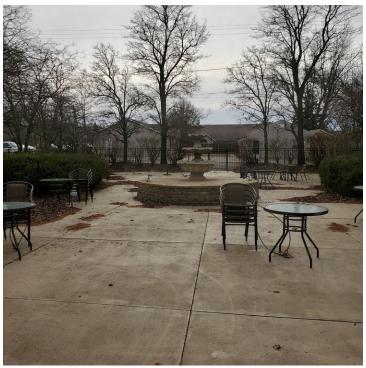

#### PROPERTY DESCRIPTION

Great location in high-traffic area. Currently set up as a restaurant with a tasting bar on one side and a full bar on the other. Equipped to offer carry-out and drive-thru service. Includes 2 brick pizza ovens. All equipment, furniture, TVs, and supplies are included. Private party room and restrooms on each side. Fenced patio and garden area with fountain and seating. Billboard located on property and signage available on building. Divisible into 2 businesses. Large parking lot.