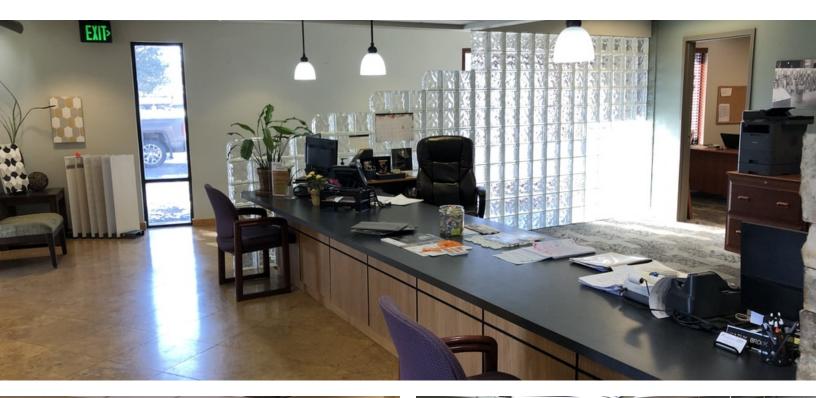

## **Property Highlights**

- Apx 21,600 SF Building
- Warehouse / office with showroom for lease
- Asking \$12,500 NNN
- Reception area, showroom ,break room and office apx 4,800 SF
- Three private offices
- Two ADA bathrooms
- Fully sprinkled
- Mezzanine storage
- Paved storage and fenced yard apx
- · Three dock doors
- · One ground level drive in door
- 24 foot ceiling height
- Paved customer parking
- On city services