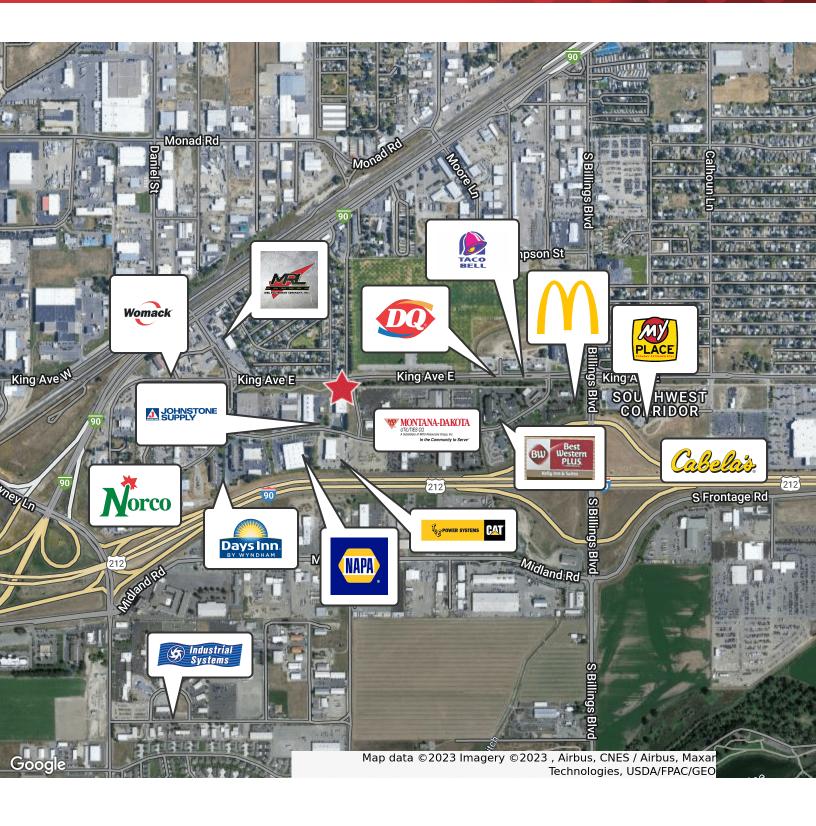

Mezzanine storage
- Paved storage and fenced yard apx
- · Three dock doors
- · One ground level drive in door
- 24 foot ceiling height
- Paved customer parking
- On city services

## **OFFERING SUMMARY**

| Lease Rate:    | N/A          |
|----------------|--------------|
| Available SF:  | Fully Leased |
| Lot Size:      | 1.868 Acres  |
| Building Size: | 21,600 SF    |
|                |              |

| DEMOGRAPHICS      | 1 MILE   | 5 MILES  | 10 MILES |
|-------------------|----------|----------|----------|
| Total Households  | 1,704    | 45,768   | 64,851   |
| Total Population  | 3,953    | 104,640  | 152,257  |
| Average HH Income | \$49,716 | \$54,864 | \$59,943 |



Broker/Principal | 406.294.6303 bmcdonald@naibusinessproperties.com