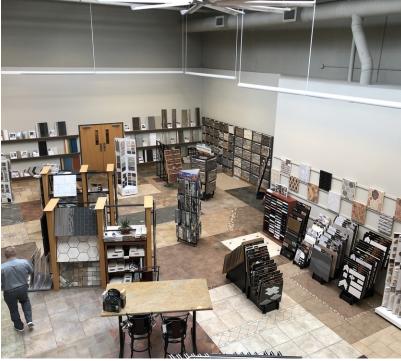

## **Property Highlights**

- Apx 21,600 SF Building
- Warehouse / office with showroom for lease
- Asking \$12,500 NNN
- Reception area, showroom ,break room and office apx 4,800 SF
- Three private offices
- Two ADA bathrooms
- Fully sprinkled
- Mezzanine storage
- Paved storage and fenced yard apx
- · Three dock doors
- · One ground level drive in door
- 24 foot ceiling height
- Paved customer parking
- On city services