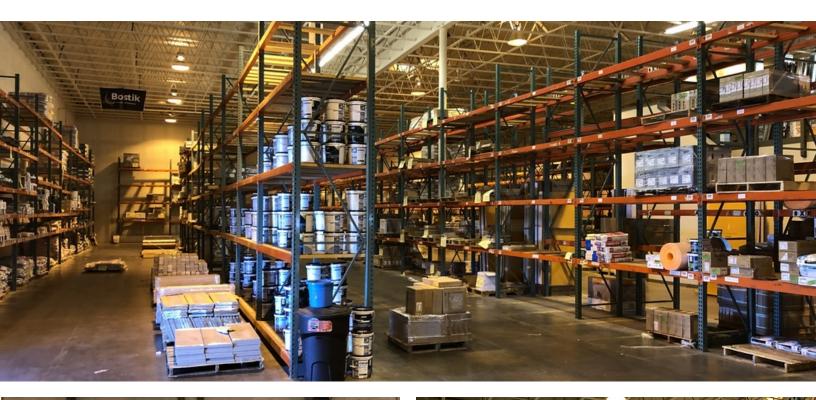

## **Property Highlights**

- Apx 21,600 SF Building
- Warehouse / office with showroom for lease
- Asking \$12,500 NNN
- Reception area, showroom ,break room and office apx 4,800 SF
- Three private offices
- Two ADA bathrooms
- Fully sprinkled
- Mezzanine storage
- Paved storage and fenced yard apx
- · Three dock doors
- · One ground level drive in door
- 24 foot ceiling height
- Paved customer parking
- On city services

## **OFFERING SUMMARY**

| Lease Rate:    | N/A          |
|----------------|--------------|
| Available SF:  | Fully Leased |
| Lot Size:      | 1.868 Acres  |
| Building Size: | 21,600 SF    |
|                |              |