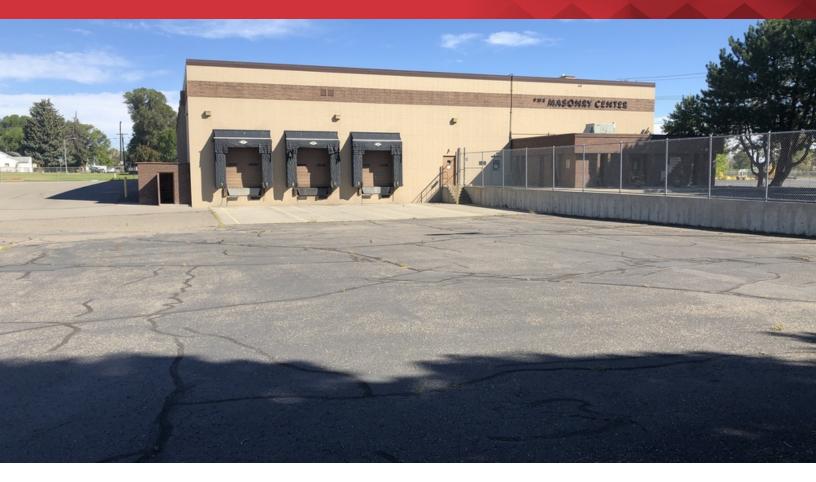

## **Property Highlights**

- Apx 21,600 SF Building
- Warehouse / office with showroom for lease
- Asking \$12,500 NNN
- Reception area, showroom ,break room and office apx 4,800 SF
- Three private offices
- Two ADA bathrooms
- Fully sprinkled
- Mezzanine storage
- Paved storage and fenced yard apx
- · Three dock doors
- · One ground level drive in door
- 24 foot ceiling height
- Paved customer parking
- On city services

## **OFFERING SUMMARY**

| Lease Rate:    | N/A          |
|----------------|--------------|
| Available SF:  | Fully Leased |
| Lot Size:      | 1.868 Acres  |
| Building Size: | 21,600 SF    |
|                |              |