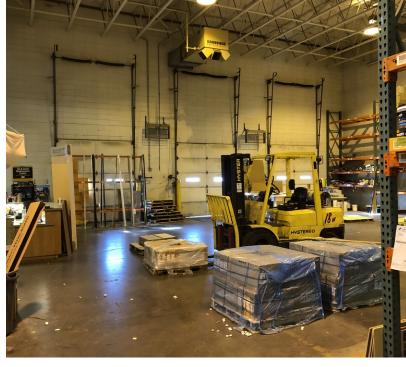

## **Property Highlights**

- Apx 21,600 SF Building
- Warehouse / office with showroom for lease
- Asking \$12,500 NNN
- Reception area, showroom ,break room and office apx 4,800 SF
- Three private offices
- Two ADA bathrooms
- Fully sprinkled
- Mezzanine storage
- Paved storage and fenced yard apx
- · Three dock doors
- · One ground level drive in door
- 24 foot ceiling height
- Paved customer parking
- On city services