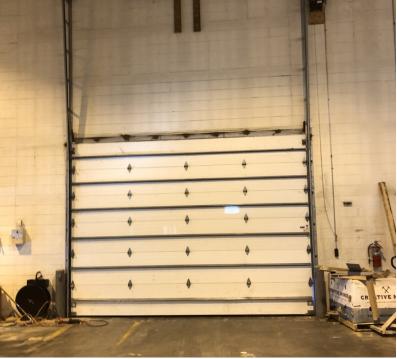

## **Property Highlights**

- Apx 21,600 SF Building
- Warehouse / office with showroom for lease
- Asking \$12,500 NNN
- Reception area, showroom ,break room and office apx 4,800 SF
- Three private offices
- Two ADA bathrooms
- Fully sprinkled
- Mezzanine storage
- Paved storage and fenced yard apx
- · Three dock doors
- · One ground level drive in door
- 24 foot ceiling height
- Paved customer parking
- On city services