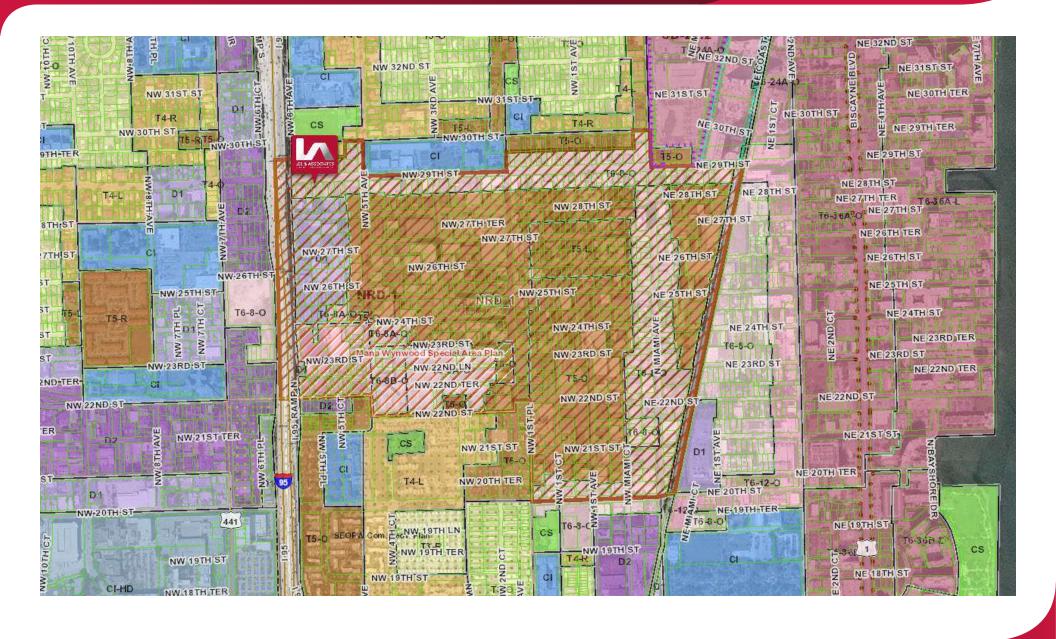

tail                      |
| APN #            | 01-3125-024-2660, 01-3125-024-2670 |
| Lot Frontage     | 100 ft                             |
| Waterfront       | Yes                                |
| Power            | Yes                                |

#### **BUILDING INFORMATION**

| Occupancy %         | 0.0%     |
|---------------------|----------|
| Tenancy             | Multiple |
| Number of Floors    | 1        |
| Year Built          | 1951     |
| Free Standing       | Yes      |
| Number of Buildings | 2        |
|                     |          |

#### **PARKING & TRANSPORTATION**

| Street Parking           | Yes     |
|--------------------------|---------|
| Parking Type             | Surface |
| Number of Parking Spaces | 6       |





# **T6-8-O MIAMI21 ZONING**





# WYNWOOD DEVELOPMENTS





# **RETAILER MAP**





# **LOCATION MAP**

560-566 NW 29 St., Miami, FL 33127







#### **LOCATION OVERVIEW**

Located in the heart of Wynwood right on NW 29th St. between 5th and 6th Ave. It has great visibility and access to I-95. Property is centrally located just minutes to Miami Beach, Downtown, Brickell, and Miami International Airport

#### **CITY INFORMATION**

| City:            | Miami                       |
|------------------|-----------------------------|
| Market:          | South Florida               |
| Submarket:       | Wynwood                     |
| Cross Streets:   | NW 29th Street / NW 5th Ave |
| Nearest Highway: | I-95 and I-195              |
| Nearest Airport: | Miami International Airport |