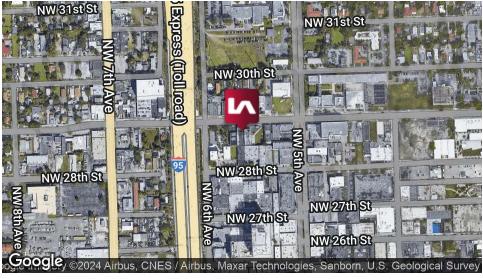

# **LOCATION MAP**

560-566 NW 29 St., Miami, FL 33127

#### **LOCATION OVERVIEW**

Located in the heart of Wynwood right on NW 29th St. between 5th and 6th Ave. It has great visibility and access to I-95. Property is centrally located just minutes to Miami Beach, Downtown, Brickell, and Miami International Airport

#### **CITY INFORMATION**

| City:            | Miami                       |
|------------------|-----------------------------|
| Market:          | South Florida               |
| Submarket:       | Wynwood                     |
| Cross Streets:   | NW 29th Street / NW 5th Ave |
| Nearest Highway: | I-95 and I-195              |
| Nearest Airport: | Miami International Airport |