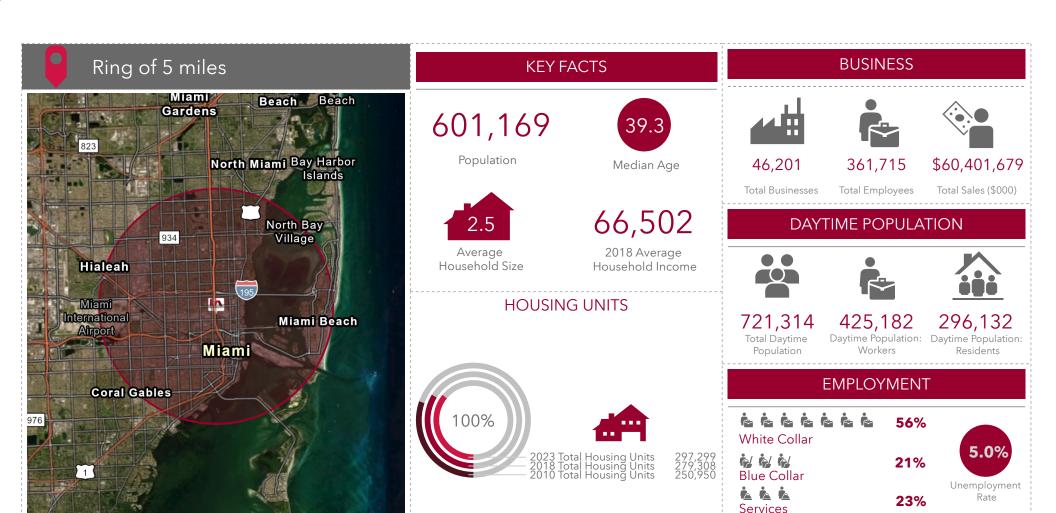

#### **PROPERTY DESCRIPTION**

Lee & Associates South Florida presents two adjacent commercial buildings totaling 10,951 SF along NW 29th St for sale in the heart of Miami's trending Wynwood neighborhood. This property offers the opportunity to keep as warehouse, creative commercial space or convert to retail space with direct frontage along busy NW 29th Street. The space is in an excellent location within Wynwood's high-traffic pedestrian area just blocks away from the Wynwood Walls, and among the areas hottest restaurants, art galleries and entertainment venues attracting hundreds of thousands of visitors each month. The property totals 10,951 SF between two contiguous buildings (6,345 SF and 4,606 SF respectively) with a gated private parking lot offering 6 parking spaces, and the site has visibility from I-95 traffic counts of over 247,000 vehicles per day. This property offers an excellent opportunity for an owner-user to bring their business into this market, a great value add property for an investor, and the underlying Miami21 T6-8-O zoning allows excellent future development potential.