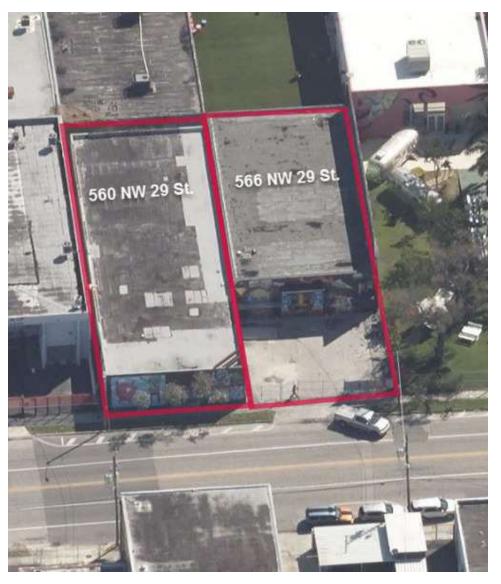

#### **PROPERTY DESCRIPTION**

Lee & Associates South Florida presents two adjacent commercial buildings totaling 10,951 SF along NW 29th St for sale in the heart of Miami's trending Wynwood neighborhood. This property offers the opportunity to keep as warehouse, creative commercial space or convert to retail space with direct frontage along busy NW 29th Street. The space is in an excellent location within Wynwood's high-traffic pedestrian area just blocks away from the Wynwood Walls, and among the areas hottest restaurants, art galleries and entertainment venues attracting hundreds of thousands of visitors each month. The property totals 10,951 SF between two contiguous buildings (6,345 SF and 4,606 SF respectively) with a gated private parking lot offering 6 parking spaces, and the site has visibility from I-95 traffic counts of over 247,000 vehicles per day. This property offers an excellent opportunity for an owner-user to bring their business into this market, a great value add property for an investor, and the underlying Miami21 T6-8-O zoning allows excellent future development potential.

### **PROPERTY INFORMATION**

| Property Type    | Retail                             |
|------------------|------------------------------------|
| Property Subtype | Street Retail                      |
| APN #            | 01-3125-024-2660, 01-3125-024-2670 |
| Lot Frontage     | 100 ft                             |
| Waterfront       | Yes                                |
| Power            | Yes                                |