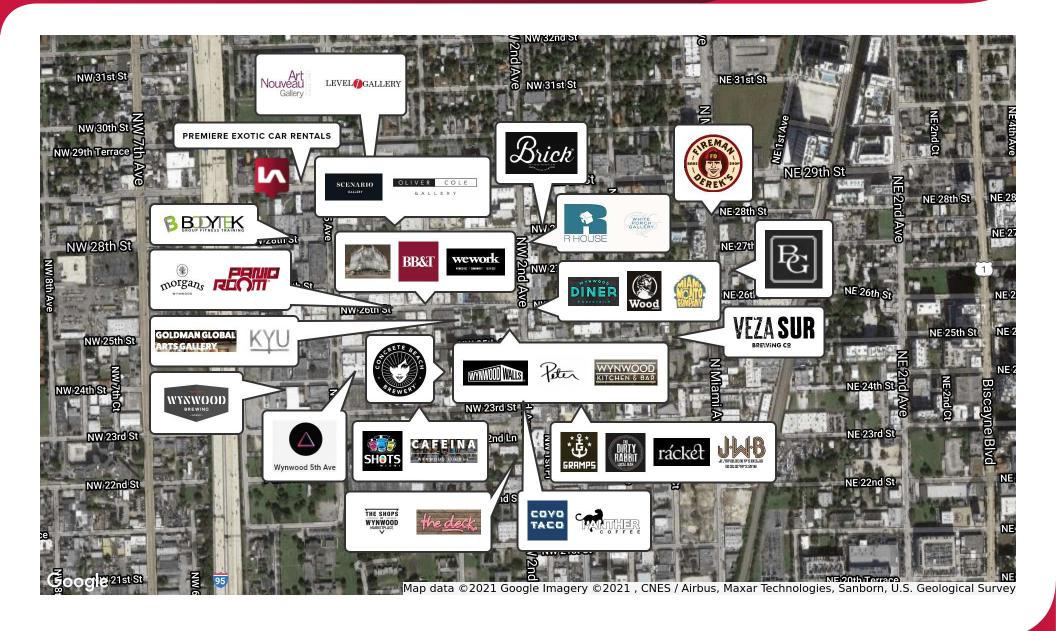

3125-024-2660, 01-3125-024-2670 |
| Lot Frontage     | 100 ft                             |
| Waterfront       | Yes                                |
| Power            | Yes                                |

#### **BUILDING INFORMATION**

| Occupancy %         | 0.0%     |
|---------------------|----------|
| Tenancy             | Multiple |
| Number of Floors    | 1        |
| Year Built          | 1951     |
| Free Standing       | Yes      |
| Number of Buildings | 2        |
|                     |          |

#### **PARKING & TRANSPORTATION**

| Street Parking           | Yes     |
|--------------------------|---------|
| Parking Type             | Surface |
| Number of Parking Spaces | 6       |





# **T6-8-O MIAMI21 ZONING**





# WYNWOOD DEVELOPMENTS





# **RETAILER MAP**





# **LOCATION MAP**

560-566 NW 29 St., Miami, FL 33127







#### **LOCATION OVERVIEW**

Located in the heart of Wynwood right on NW 29th St. between 5th and 6th Ave. It has great visibility and access to I-95. Property is centrally located just minutes to Miami Beach, Downtown, Brickell, and Miami International Airport

#### **CITY INFORMATION**

| City:            | Miami                       |
|------------------|-----------------------------|
| Market:          | South Florida               |
| Submarket:       | Wynwood                     |
| Cross Streets:   | NW 29th Street / NW 5th Ave |
| Nearest Highway: | I-95 and I-195              |
| Nearest Airport: | Miami International Airport |