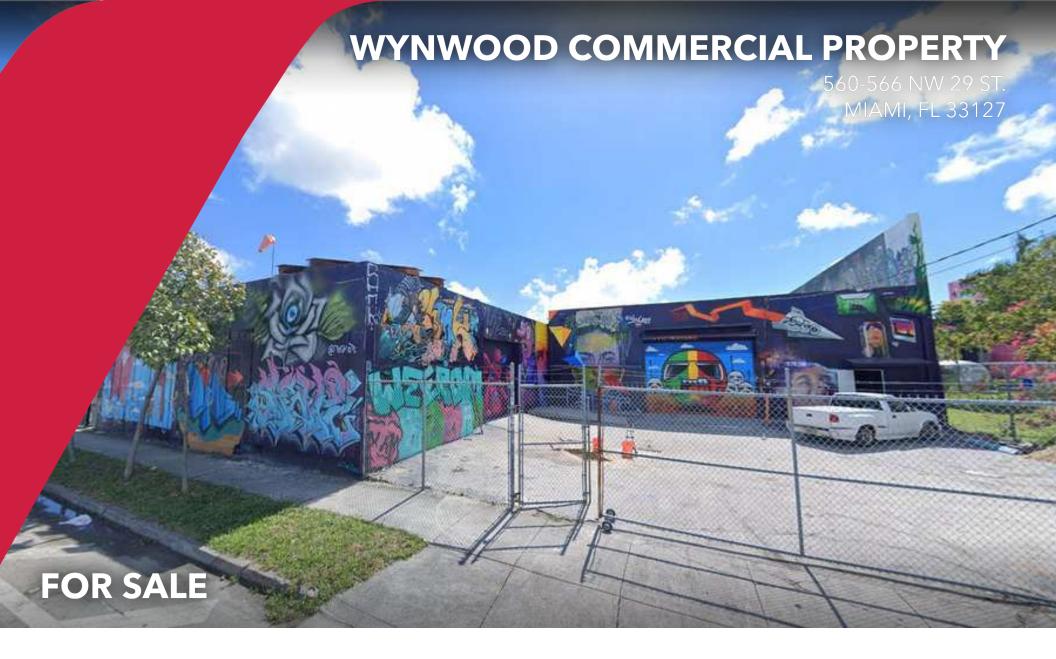

## PROPERTY SUMMARY

560-566 NW 29 St., Miami, FL 33127

#### **PROPERTY DESCRIPTION**

Lee & Associates South Florida presents two adjacent commercial buildings totaling 10,951 SF along NW 29th St for sale in the heart of Miami's trending Wynwood neighborhood. This property offers the opportunity to keep as warehouse, creative commercial space or convert to retail space with direct frontage along busy NW 29th Street. The space is in an excellent location within Wynwood's high-traffic pedestrian area just blocks away from the Wynwood Walls, and among the areas hottest restaurants, art galleries and entertainment venues attracting hundreds of thousands of visitors each month. The property totals 10,951 SF between two contiguous buildings (6,345 SF and 4,606 SF respectively) with a gated private parking lot offering 6 parking spaces, and the site has visibility from I-95 traffic counts of over 247,000 vehicles per day. This property offers an excellent opportunity for an owner-user to bring their business into this market, a great value add property for an investor, and the underlying Miami21 T6-8-O zoning allows excellent future development potential.