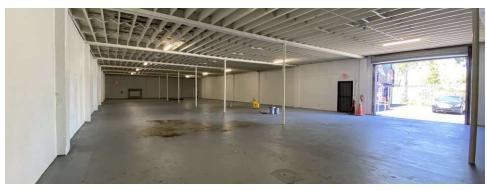

Cross-Streets    | NW 29th Street / NW 5th Ave |
| Nearest Highway  | I-95 and I-195              |
| Nearest Airport  | Miami International Airport |

#### **BUILDING INFORMATION**

| Tenancy             | Multiple |
|---------------------|----------|
| Number of Floors    | 1        |
| Year Built          | 1951     |
| Number of Buildings | 2        |

#### **PROPERTY HIGHLIGHTS**

- 10,951 SF Commercial Property with T6-8-O in Trending Wynwood Location
- 100' of Frontage on NW 29th Street just blocks from Wynwood Walls, Restaurants, Art Galleries, and Entertainment Venues
- Gated, Private Parking Lot with 6 Parking Spaces
- Great for Owner-User, or Value Add Opportunity for an Investor
- Visibility from I-95 Traffic Counts of 247,000 Vehicles Per Day!

# **ADDITIONAL PHOTOS**















# **PROPERTY DETAILS**

560-566 NW 29 St., Miami, FL 33127



#### **LOCATION INFORMATION**

| Building Name       | Wynwood Commercial Property |
|---------------------|-----------------------------|
| Street Address      | 560-566 NW 29 St.           |
| City, State, Zip    | Miami, FL 33127             |
| County              | Miami-Dade                  |
| Market              | South Florida               |
| Sub-market          | Wynwood                     |
| Cross-Streets       | NW 29th Street / NW 5th Ave |
| Side of the Street  | South                       |
| Signal Intersection | Yes                         |
| Nearest Highway     | I-95 and I-195              |
| Nearest Airport     | Miami International Airport |

### **PROPERTY INFORMATION**

| Property Type    |