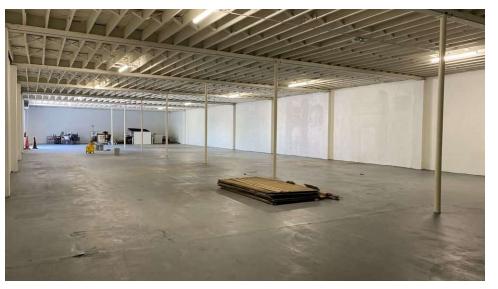

ss-Streets    | NW 29th Street / NW 5th Ave |
| Nearest Highway  | I-95 and I-195              |
| Nearest Airport  | Miami International Airport |

#### **BUILDING INFORMATION**

| Tenancy             | Multiple |
|---------------------|----------|
| Number of Floors    | 1        |
| Year Built          | 1951     |
| Number of Buildings | 2        |

#### **PROPERTY HIGHLIGHTS**

- 10,951 SF Commercial Property with T6-8-O in Trending Wynwood Location
- 100' of Frontage on NW 29th Street just blocks from Wynwood Walls, Restaurants, Art Galleries, and Entertainment Venues
- Gated, Private Parking Lot with 6 Parking Spaces
- Great for Owner-User, or Value Add Opportunity for an Investor
- Visibility from I-95 Traffic Counts of 247,000 Vehicles Per Day!

# **ADDITIONAL PHOTOS**















# **PROPERTY DETAILS**

560-566 NW 29 St., Miami, FL 33127



#### **LOCATION INFORMATION**

| Building Name       | Wynwood Commercial Property |
|---------------------|-----------------------------|
| Street Address      | 560-566 NW 29 St.           |
| City, State, Zip    | Miami, FL 33127             |
| County              | Miami-Dade                  |
| Market              | South Florida               |
| Sub-market          | Wynwood                     |
| Cross-Streets       | NW 29th Street / NW 5th Ave |
| Side of the Street  | South                       |
| Signal Intersection | Yes                         |
| Nearest Highway     | I-95 and I-195              |
| Nearest Airport     | Miami International Airport |

### **PROPERTY INFORMATION**

| Property Type    | Ret