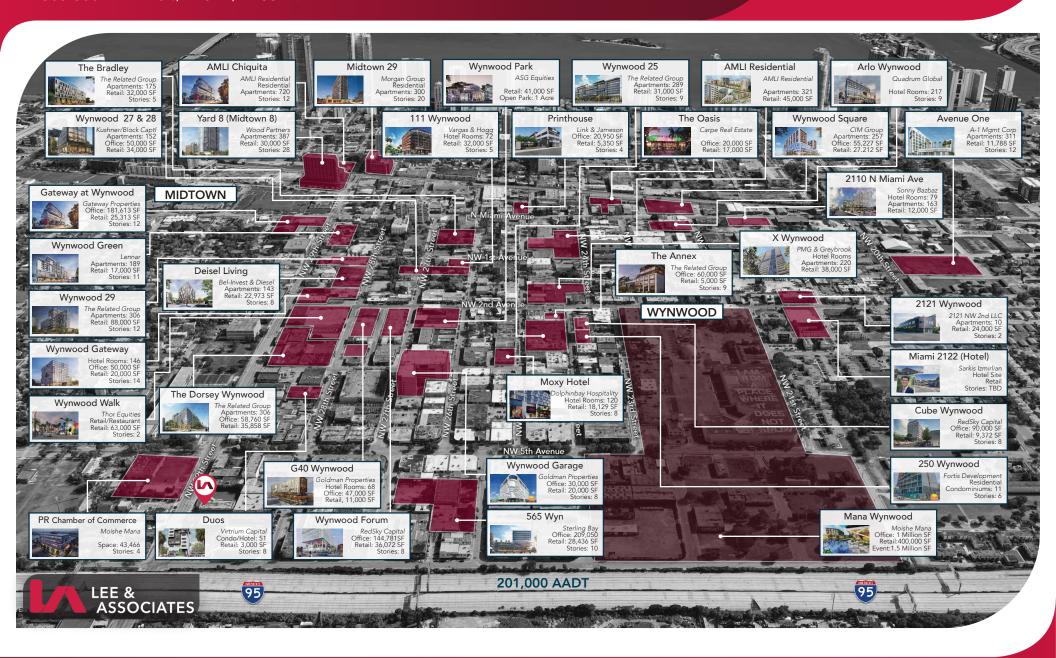

| APN #            | 01-3125-024-2660, 01-3125-024-2670 |
| Lot Frontage     | 100 ft                             |
| Waterfront       | Yes                                |
| Power            | Yes                                |

#### **BUILDING INFORMATION**

| Occupancy %         | 0.0%     |
|---------------------|----------|
| Tenancy             | Multiple |
| Number of Floors    | 1        |
| Year Built          | 1951     |
| Free Standing       | Yes      |
| Number of Buildings | 2        |
|                     |          |

#### **PARKING & TRANSPORTATION**

| Street Parking           | Yes     |
|--------------------------|---------|
| Parking Type             | Surface |
| Number of Parking Spaces | 6       |





# **T6-8-O MIAMI21 ZONING**





# WYNWOOD DEVELOPMENTS





# **RETAILER MAP**





# **LOCATION MAP**

560-566 NW 29 St., Miami, FL 33127







#### **LOCATION OVERVIEW**

Located in the heart of Wynwood right on NW 29th St. between 5th and 6th Ave. It has great visibility and access to I-95. Property is centrally located just minutes to Miami Beach, Downtown, Brickell, and Miami International Airport

#### **CITY INFORMATION**

| City:            | Miami                       |
|------------------|-----------------------------|
| Market:          | South Florida               |
| Submarket:       | Wynwood                     |
| Cross Streets:   | NW 29th Street / NW 5th Ave |
| Nearest Highway: | I-95 and I-195              |
| Nearest Airport: | Miami International Airport |