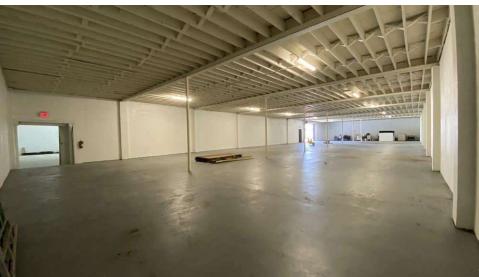

ross-Streets    | NW 29th Street / NW 5th Ave |
| Nearest Highway  | I-95 and I-195              |
| Nearest Airport  | Miami International Airport |

#### **BUILDING INFORMATION**

| Tenancy             | Multiple |
|---------------------|----------|
| Number of Floors    | 1        |
| Year Built          | 1951     |
| Number of Buildings | 2        |

#### **PROPERTY HIGHLIGHTS**

- 10,951 SF Commercial Property with T6-8-O in Trending Wynwood Location
- 100' of Frontage on NW 29th Street just blocks from Wynwood Walls, Restaurants, Art Galleries, and Entertainment Venues
- Gated, Private Parking Lot with 6 Parking Spaces
- Great for Owner-User, or Value Add Opportunity for an Investor
- Visibility from I-95 Traffic Counts of 247,000 Vehicles Per Day!

# **ADDITIONAL PHOTOS**















# **PROPERTY DETAILS**

560-566 NW 29 St., Miami, FL 33127



#### **LOCATION INFORMATION**

| Building Name       | Wynwood Commercial Property |
|---------------------|-----------------------------|
| Street Address      | 560-566 NW 29 St.           |
| City, State, Zip    | Miami, FL 33127             |
| County              | Miami-Dade                  |
| Market              | South Florida               |
| Sub-market          | Wynwood                     |
| Cross-Streets       | NW 29th Street / NW 5th Ave |
| Side of the Street  | South                       |
| Signal Intersection | Yes                         |
| Nearest Highway     | I-95 and I-195              |
| Nearest Airport     | Miami International Airport |

### **PROPERTY INFORMATION**

| Property Type    | R