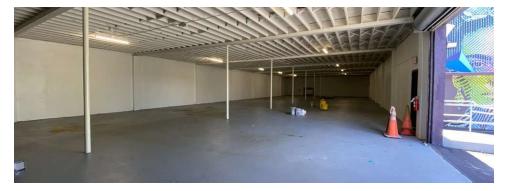

| Cross-Streets    | NW 29th Street / NW 5th Ave |
| Nearest Highway  | I-95 and I-195              |
| Nearest Airport  | Miami International Airport |

#### **BUILDING INFORMATION**

| Tenancy             | Multiple |
|---------------------|----------|
| Number of Floors    | 1        |
| Year Built          | 1951     |
| Number of Buildings | 2        |

#### **PROPERTY HIGHLIGHTS**

- 10,951 SF Commercial Property with T6-8-O in Trending Wynwood Location
- 100' of Frontage on NW 29th Street just blocks from Wynwood Walls, Restaurants, Art Galleries, and Entertainment Venues
- Gated, Private Parking Lot with 6 Parking Spaces
- Great for Owner-User, or Value Add Opportunity for an Investor
- Visibility from I-95 Traffic Counts of 247,000 Vehicles Per Day!

# **ADDITIONAL PHOTOS**















# **PROPERTY DETAILS**

560-566 NW 29 St., Miami, FL 33127



#### **LOCATION INFORMATION**

| Building Name       | Wynwood Commercial Property |
|---------------------|-----------------------------|
| Street Address      | 560-566 NW 29 St.           |
| City, State, Zip    | Miami, FL 33127             |
| County              | Miami-Dade                  |
| Market              | South Florida               |
| Sub-market          | Wynwood                     |
| Cross-Streets       | NW 29th Street / NW 5th Ave |
| Side of the Street  | South                       |
| Signal Intersection | Yes                         |
| Nearest Highway     | I-95 and I-195              |
| Nearest Airport     | Miami International Airport |

### **PROPERTY INFORMATION**

| Property Type