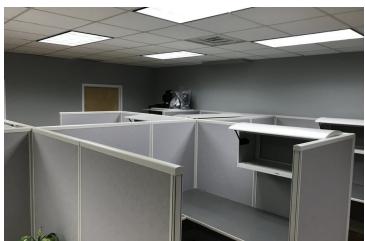

### LOCATION DESCRIPTION

104,718 sf site with building built in 1980 with major renovations and upgrades in 2010. Building currently consists of 35 private offices, a large open room with work stations, attractive entrance and reception area, conference room, break room, mail room, and a state of the art compounding pharmacy. Site contains 25,000 sf of asphalt paving for drives and parking.