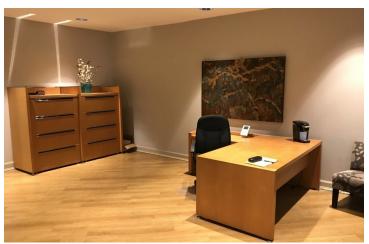

### LOCATION DESCRIPTION

104,718 sf site with building built in 1980 with major renovations and upgrades in 2010. Building currently consists of 35 private offices, a large open room with work stations, attractive entrance and reception area, conference room, break room, mail room, and a state of the art compounding pharmacy. Site contains 25,000 sf of asphalt paving for drives and parking.