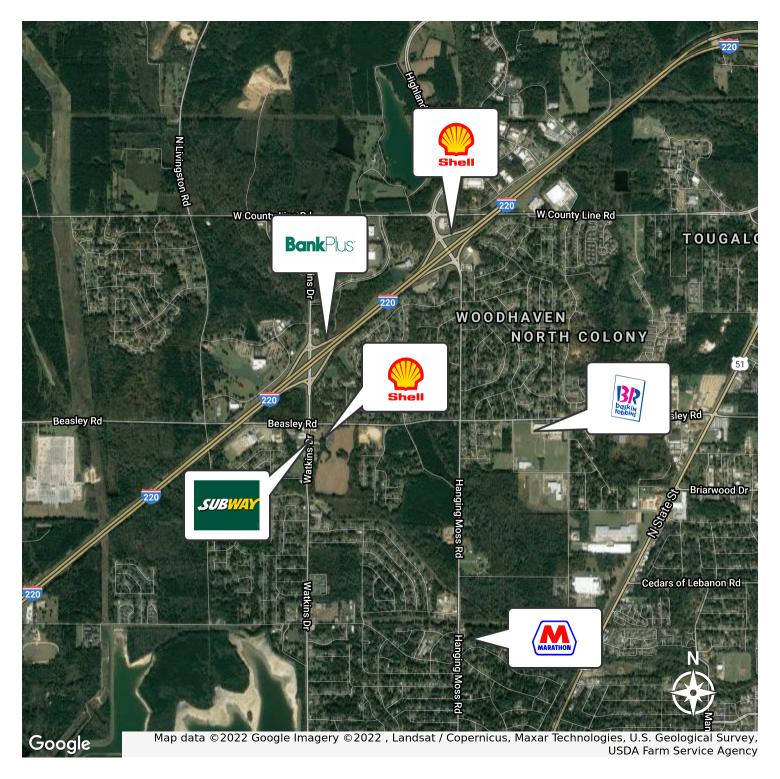

Zoned C-2, limited commercial by City of Jackson.

Property is located at Lakeover Office Park by Southern Farm Bureau. West of Watkins Blvd and North of I-220 in Jackson, Mississippi.