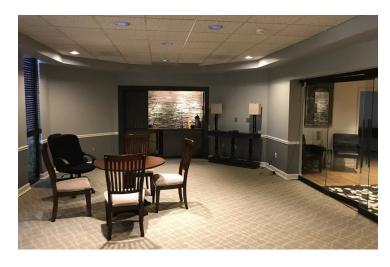

### LOCATION DESCRIPTION

104,718 sf site with building built in 1980 with major renovations and upgrades in 2010. Building currently consists of 35 private offices, a large open room with work stations, attractive entrance and reception area, conference room, break room, mail room, and a state of the art compounding pharmacy. Site contains 25,000 sf of asphalt paving for drives and parking.