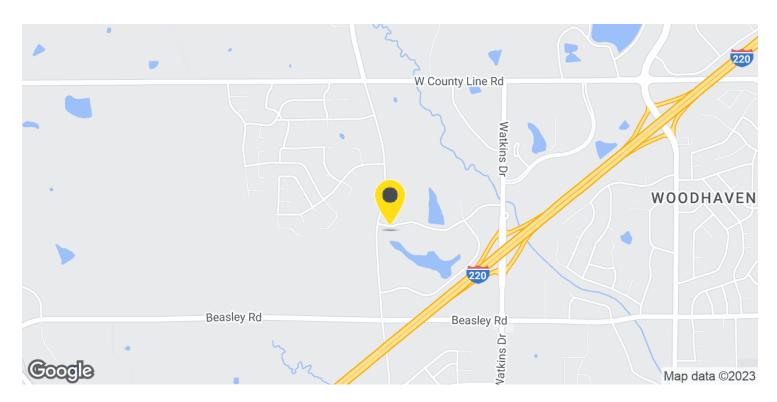

Zoned C-2, limited commercial by City of Jackson.

Property is located at Lakeover Office Park by Southern Farm Bureau. West of Watkins Blvd and North of I-220 in Jackson, Mississippi.