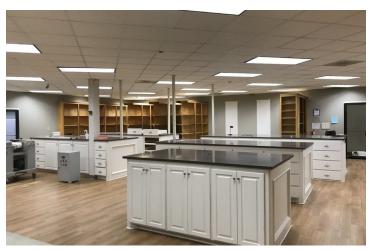

### LOCATION DESCRIPTION

104,718 sf site with building built in 1980 with major renovations and upgrades in 2010. Building currently consists of 35 private offices, a large open room with work stations, attractive entrance and reception area, conference room, break room, mail room, and a state of the art compounding pharmacy. Site contains 25,000 sf of asphalt paving for drives and parking.