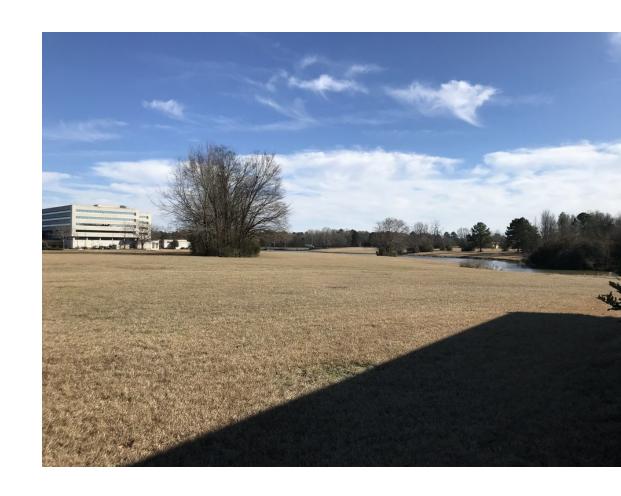

### LOCATION DESCRIPTION

104,718 sf site with building built in 1980 with major renovations and upgrades in 2010. Building currently consists of 35 private offices, a large open room with work stations, attractive entrance and reception area, conference room, break room, mail room, and a state of the art compounding pharmacy. Site contains 25,000 sf of asphalt paving for drives and parking.

Zoned C-2, limited commercial by City of Jackson.

Property is located at Lakeover Office Park by Southern Farm Bureau. West of Watkins Blvd and North of I-220 in Jackson, Mississippi.