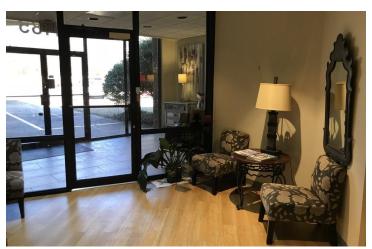

### LOCATION DESCRIPTION

104,718 sf site with building built in 1980 with major renovations and upgrades in 2010. Building currently consists of 35 private offices, a large open room with work stations, attractive entrance and reception area, conference room, break room, mail room, and a state of the art compounding pharmacy. Site contains 25,000 sf of asphalt paving for drives and parking.