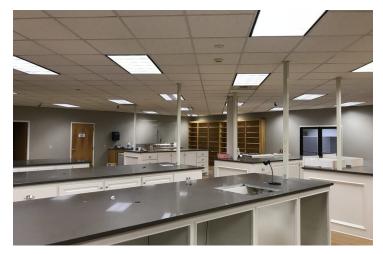

### LOCATION DESCRIPTION

104,718 sf site with building built in 1980 with major renovations and upgrades in 2010. Building currently consists of 35 private offices, a large open room with work stations, attractive entrance and reception area, conference room, break room, mail room, and a state of the art compounding pharmacy. Site contains 25,000 sf of asphalt paving for drives and parking.