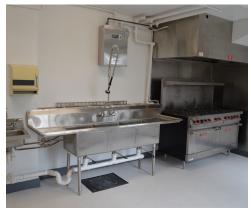

#### PROPERTY FEATURES

- Professional office building located on a five acre wooded setting.
- Woodridge Professional Building is 18,206 sq ft with multiple furnished office suites available for lease.
- Suites range from 109 sq ft up to 1481 sq ft.
- One of the only office buildings in Peoria that can offer a variety of small office spaces for small business owners.
- Fully equipped kitchen available for lease on the lower level.

## WOODRIDGE PROFESSIONAL BUILDING 2619 W HEADING AVE - WEST PEORIA

- Woodridge features quality construction and design including crystal chandeliers, wood crown, a tile roof, and beautifully restored original terrazzo floors among many other beautiful features.
- The rich historical heritage of this building has been wonderfully maintained and restored.
- Woodridge is an extremely unique building that is designed to provide a stress free environment for service oriented businesses.
- Unique features of available spaces include fireplaces, commercial kitchen and kitchettes and private restrooms with some spaces.
- New geothermal HVAC system was installed in 2017.
- All new electrical service with 3 phase available.
- Unit 105 offers a fully equipped kitchen space with a Vulcan Commercial Stove, a True refrigerator, SS prep table, 3 hole sink with sprayer, SS hand washing sink, Ansul hood system and a grease trap. Available to rent as a shared kitchen as scheduling permits. Call agent for details.