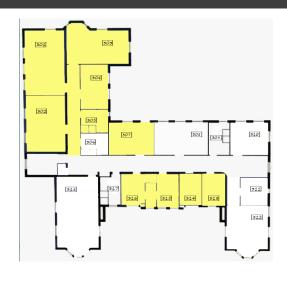

#### 2nd Floor - Suites Available

| Suite | Sq Ft  | Dimensions               | Rate     |
|-------|--------|--------------------------|----------|
| 301   | 295    | 16.2 x 18.2              | \$500.00 |
| 302   | 500    | 16.2 x 31.3              | \$800.00 |
| 303   | 372    | 13.8 x 25.5+21           | \$600.00 |
| 304   | 205    | 17.75 x 11.67            | \$450.00 |
| 305   | 109    |                          | \$200.00 |
| 307   | 254    | 14.5 x 17.5              | \$500.00 |
| 313   | 120.31 | 13.5 x 16                | \$400.00 |
| 314   | 120.31 | 13.75 x 8.75             | \$400.00 |
| 315   | 152.25 | 14.5 x 10.5              | \$400.00 |
| 316   | 129.25 | (8.5 x 14.5) + (1.5 x 4) | \$350.00 |

<sup>\*</sup>SUITES 301-305: Can be combined for a total of 1,481 SF.