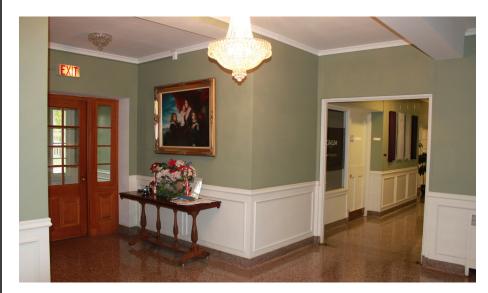

## WOODRIDGE PROFESSIONAL BUILDING 2619 W HEADING AVE - WEST PEORIA

- Woodridge features quality construction and design including crystal chandeliers, wood crown, a tile roof, and beautifully restored original terrazzo floors among many other beautiful features.
- The rich historical heritage of this building has been wonderfully maintained and restored.
- Woodridge is an extremely unique building that is designed to provide a stress free environment for service oriented businesses.
- Unique features of available spaces include fireplaces, commercial kitchen and kitchettes and private restrooms with some spaces.
- New geothermal HVAC system was installed in 2017.
- All new electrical service with 3 phase available.
- Unit 105 offers a fully equipped kitchen space with a Vulcan Commercial Stove, a True refrigerator, SS prep table, 3 hole sink with sprayer, SS hand washing sink, Ansul hood system and a grease trap. Available to rent as a shared kitchen as scheduling permits. Call agent for details.