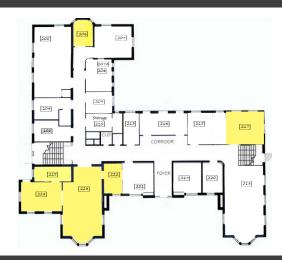

#### Main Floor - Suites Available

| Suite       | Sq Ft  | Dimensions             | Rate       |
|-------------|--------|------------------------|------------|
| 206         | 106.47 | 11.83 x 9              | \$300.00   |
| 217         | 242.55 | (15 x 16.17) + (3 x 4) | \$550.00   |
| 222-<br>225 | 940.89 | see layout             | \$1,400.00 |

#### 2nd Floor - Suites Available

| Suite | Sq Ft  | Dimensions               | Rate     |
|-------|--------|--------------------------|----------|
| 301   | 295    | 16.2 x 18.2              | \$500.00 |
| 302   | 500    | 16.2 x 31.3              | \$800.00 |
| 303   | 372    | 13.8 x 25.5+21           | \$600.00 |
| 304   | 205    | 17.75 x 11.67            | \$450.00 |
| 305   | 109    |                          | \$200.00 |
| 307   | 254    | 14.5 x 17.5              | \$500.00 |
| 313   | 120.31 | 13.5 x 16                | \$400.00 |
| 314   | 120.31 | 13.75 x 8.75             | \$400.00 |
| 315   | 152.25 | 14.5 x 10.5              | \$400.00 |
| 316   | 129.25 | (8.5 x 14.5) + (1.5 x 4) | \$350.00 |