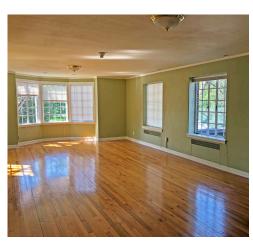

#### PROPERTY FEATURES

- Professional office building located on a five acre wooded setting.
- Woodridge Professional Building is 18,206 sq ft with multiple furnished office suites available for lease.
- Suites range from 109 sq ft up to 1481 sq ft.
- One of the only office buildings in Peoria that can offer a variety of small office spaces for small business owners.
- Fully equipped kitchen available for lease on the lower level.

## WOODRIDGE PROFESSIONAL BUILDING 2619 W HEADING AVE - WEST PEORIA

- Woodridge features quality construction and design including crystal chandeliers, wood crown, a tile roof, and beautifully restored original terrazzo floors among many other beautiful features.
- The rich historical heritage of this building has been wonderfully maintained and restored.
- Woodridge is an extremely unique building that is designed to provide a stress free environment for service oriented businesses.
- Unique features of available spaces include fireplaces, commercial kitchen and kitchettes and private restrooms with some spaces.
- New geothermal HVAC system was installed in 2017.
- All new electrical service with 3 phase available.
- Unit 105 offers a fully equipped kitchen space with a Vulcan Commercial Stove, a True refrigerator, SS prep table, 3 hole sink with sprayer, SS hand washing sink, Ansul hood system and a grease trap. Available to rent as a shared kitchen as scheduling permits. Call agent for details.