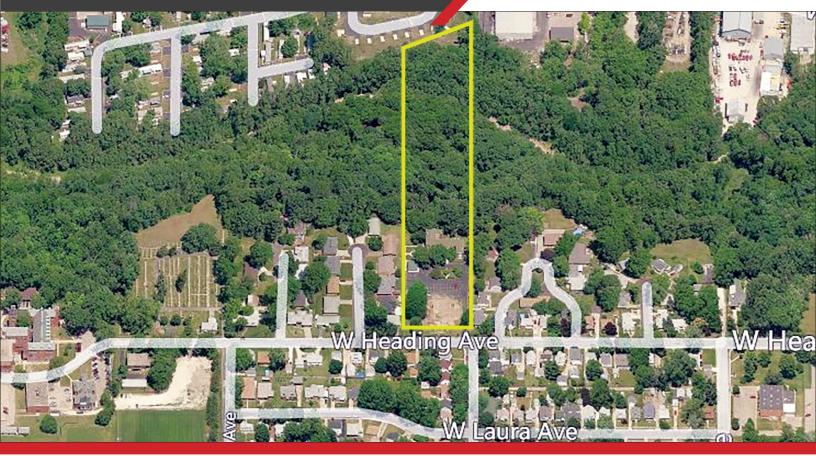

#### PROPERTY FEATURES

- Professional office building located on a five acre wooded setting.
- Woodridge Professional Building is 18,206 sq ft with multiple furnished office suites available for lease.
- Suites range from 109 sq ft up to 1481 sq ft.
- One of the only office buildings in Peoria that can offer a variety of small office spaces for small business owners.
- Fully equipped kitchen available for lease on the lower level.

### PROPERTY **DETAILS**

| PROPERTY TYPE      | OFFICE                     |
|--------------------|----------------------------|
| BUILDING SIZE      | 18,206                     |
| SPACE<br>AVAILABLE | SEE CHART<br>ON PG 3       |
| YEAR BUILT         | 1937                       |
| LOT SIZE           | 5.06 AC                    |
| LEASE TYPE         | modified Gross             |
| LEASE RATE         | \$200-\$1,400<br>PER MONTH |