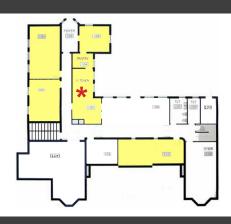

#### Lower Level - Suites Available

| Suite       | Sq Ft  | Dimensions                    | Rate       |
|-------------|--------|-------------------------------|------------|
| 100         | 459.2  | 16 x 28.7                     | \$500.00   |
| 101         | 253.75 | (20.5 x 16) + (5.5 x 13.5)    | \$250.00   |
| 103-<br>105 | 817.5  | * KITCHEN SPACE<br>& 9 x 11.5 | NEGOTIABLE |
| 111         | 318.04 | (24.8 x 12.3) + 13            | \$400.00   |

#### Main Floor - Suites Available

| Suite       | Sq Ft  | Dimensions             | Rate       |
|-------------|--------|------------------------|------------|
| 206         | 106.47 | 11.83 x 9              | \$300.00   |
| 217         | 242.55 | (15 x 16.17) + (3 x 4) | \$550.00   |
| 222-<br>225 | 940.89 | see layout             | \$1,400.00 |