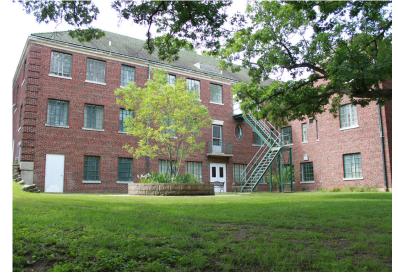

WOODRIDGE PROFESSIONAL BUILDING 2619 W HEADING AVE - WEST PEORIA

#### PROPERTY FEATURES

- Professional office building located on a five acre wooded setting.
- Woodridge Professional Building is 18,206 sq ft with multiple furnished office suites available for lease.
- Suites range from 109 sq ft up to 1481 sq ft.
- One of the only office buildings in Peoria that can offer a variety of small office spaces for small business owners.
- Fully equipped kitchen available for lease on the lower level.