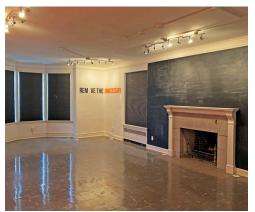

## WOODRIDGE PROFESSIONAL BUILDING 2619 W HEADING AVE - WEST PEORIA

- Woodridge features quality construction and design including crystal chandeliers, wood crown, a tile roof, and beautifully restored original terrazzo floors among many other beautiful features.
- The rich historical heritage of this building has been wonderfully maintained and restored.
- Woodridge is an extremely unique building that is designed to provide a stress free environment for service oriented businesses.
- Unique features of available spaces include fireplaces, commercial kitchen and kitchettes and private restrooms with some spaces.
- New geothermal HVAC system was installed in 2017.
- All new electrical service with 3 phase available.
- Unit 105 offers a fully equipped kitchen space with a Vulcan Commercial Stove, a True refrigerator, SS prep table, 3 hole sink with sprayer, SS hand washing sink, Ansul hood system and a grease trap. Available to rent as a shared kitchen as scheduling permits. Call agent for details.