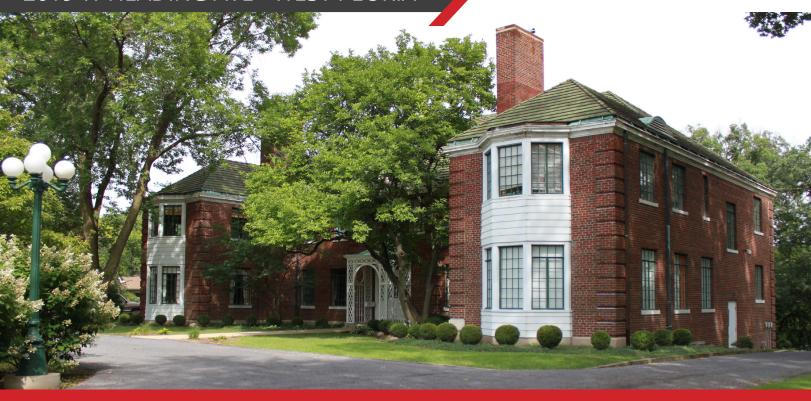

WOODRIDGE PROFESSIONAL BUILDING 2619 W HEADING AVE - WEST PEORIA

#### PROPERTY FEATURES

- Professional office building located on a five acre wooded setting.
- Woodridge Professional Building is 18,206 sq ft with multiple furnished office suites available for lease.
- Suites range from 109 sq ft up to 1481 sq ft.
- One of the only office buildings in Peoria that can offer a variety of small office spaces for small business owners.
- Fully equipped kitchen available for lease on the lower level.

## WOODRIDGE PROFESSIONAL BUILDING 2619 W HEADING AVE - WEST PEORIA

- Woodridge features quality construction and design including crystal chandeliers, wood crown, a tile roof, and beautifully restored original terrazzo floors among many other beautiful features.
- The rich historical heritage of this building has been wonderfully maintained and restored.
- Woodridge is an extremely unique building that is designed to provide a stress free environment for service oriented businesses.
- Unique features of available spaces include fireplaces, commercial kitchen and kitchettes and private restrooms with some spaces.
- New geothermal HVAC system was installed in 2017.
- All new electrical service with 3 phase available.
- Unit 105 offers a fully equipped kitchen space with a Vulcan Commercial Stove, a True refrigerator, SS prep table, 3 hole sink with sprayer, SS hand washing sink, Ansul hood system and a grease trap. Available to rent as a shared kitchen as scheduling permits. Call agent for details.

### PROPERTY **DETAILS**

| PROPERTY TYPE      | OFFICE                     |
|--------------------|----------------------------|
| BUILDING SIZE      | 18,206                     |
| SPACE<br>AVAILABLE | SEE CHART<br>ON PG 3       |
| YEAR BUILT         | 1937                       |
| LOT SIZE           | 5.06 AC                    |
| LEASE TYPE         | modified Gross             |
| LEASE RATE         | \$200-\$1,400<br>PER MONTH |