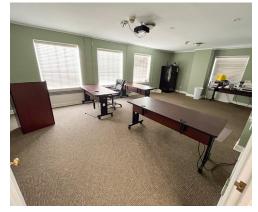

#### PROPERTY FEATURES

- Professional office building located on a five acre wooded setting.
- Woodridge Professional Building is 18,206 sq ft with multiple furnished office suites available for lease.
- Suites range from 109 sq ft up to 1481 sq ft.
- One of the only office buildings in Peoria that can offer a variety of small office spaces for small business owners.
- Fully equipped kitchen available for lease on the lower level.