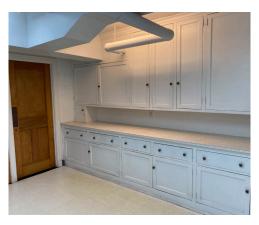

## WOODRIDGE PROFESSIONAL BUILDING 2619 W HEADING AVE - WEST PEORIA

- Woodridge features quality construction and design including crystal chandeliers, wood crown, a tile roof, and beautifully restored original terrazzo floors among many other beautiful features.
- The rich historical heritage of this building has been wonderfully maintained and restored.
- Woodridge is an extremely unique building that is designed to provide a stress free environment for service oriented businesses.
- Unique features of available spaces include fireplaces, commercial kitchen and kitchettes and private restrooms with some spaces.
- New geothermal HVAC system was installed in 2017.
- All new electrical service with 3 phase available.
- Unit 105 offers a fully equipped kitchen space with a Vulcan Commercial Stove, a True refrigerator, SS prep table, 3 hole sink with sprayer, SS hand washing sink, Ansul hood system and a grease trap. Available to rent as a shared kitchen as scheduling permits. Call agent for details.