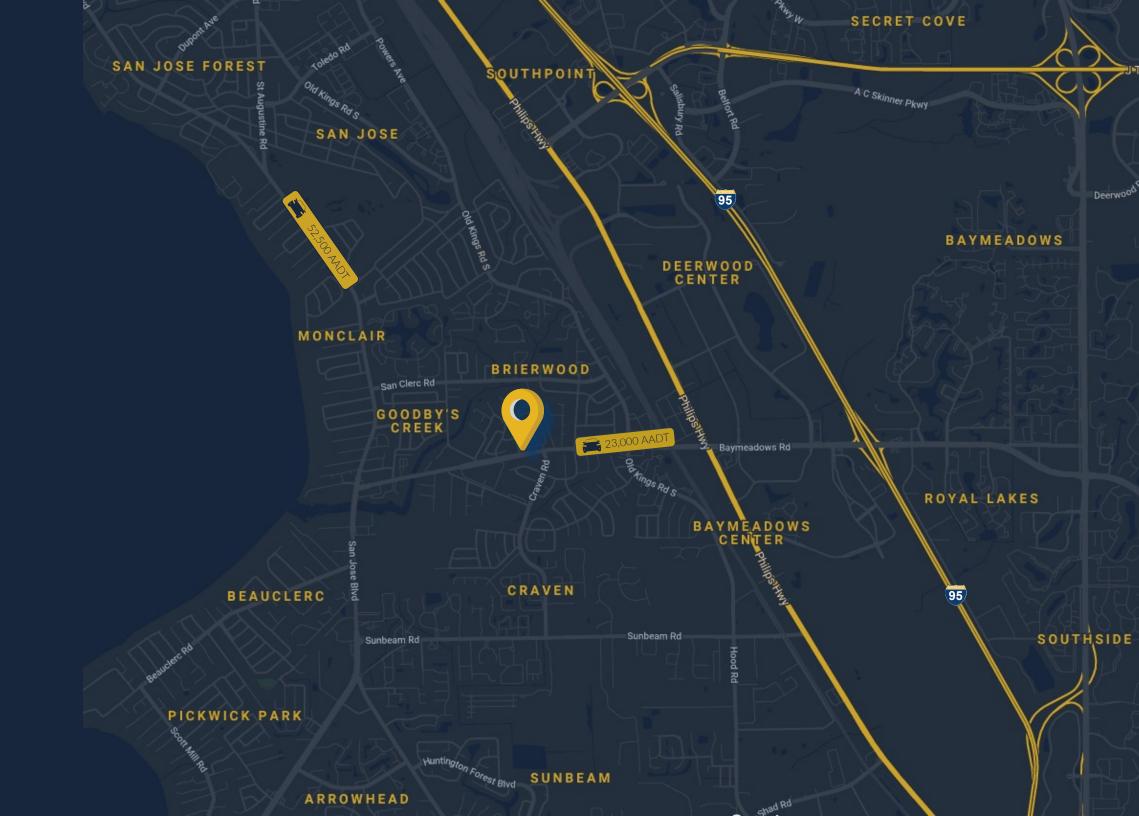

#### **PROPERTY HIGHLIGHTS**

- Prime Commercial area near Mandarin and San Marco
- Property management staff nearby