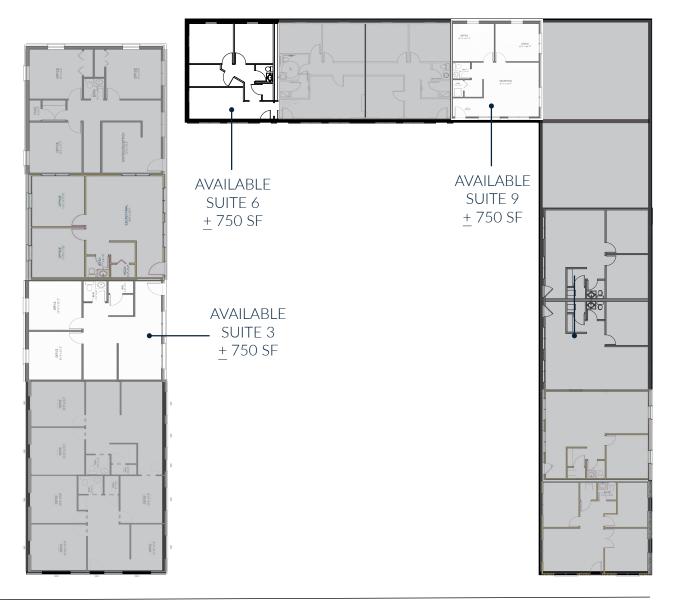

#### **BUILDING FEATURES**

| TOTAL SQ. FT.   | 26,521 SF  |
|-----------------|------------|
|                 |            |
| TOTAL AVAILABLE | ± 750 SF   |
|                 |            |
| LEASE RATE      | Negotiable |
|                 |            |
| ZONING          | CO         |
|                 |            |

## **BAYMEADOWS PROFESSIONAL CENTER**

4221 BAYMEADOWS ROAD • JACKSONVILLE, FLORIDA 32217

**Baymeadows Road** 

## **BAYMEADOWS PROFESSIONAL CENTER**

4241 BAYMEADOWS ROAD • JACKSONVILLE, FLORIDA 32217

John Hodges, Director of Real Estate Services leasing@imc-jax.com

7915 Baymeadows Way Suite 400 Jacksonville, FL 32256