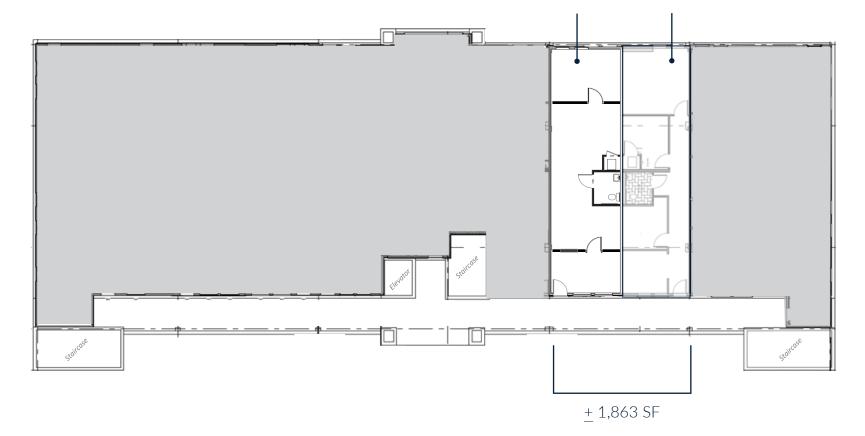

# TOTAL SQ. FT. 31,380 SF TOTAL AVAILABLE ±923-1,863 SF LEASE RATE Negotiable

ZONING

| DEMOGRAPHICS      | 1 MILE   | 3 MILES  | 5 MILES  |
|-------------------|----------|----------|----------|
|                   |          |          |          |
| POPULATION        | 11,680   | 61,679   | 158,597  |
|                   |          |          |          |
| HOUSEHOLDS        | 5,169    | 27,387   | 67,297   |
|                   |          |          |          |
| MEDIAN HH INCOME  | \$60,153 | \$54,432 | \$59,350 |
|                   |          |          |          |
| AVERAGE HH INCOME | \$90,611 | \$77,575 | \$81,176 |

# SAN JOSE PROFESSIONAL CENTER

8823 SAN JOSE BOULEVARD • JACKSONVILLE, FL 32217

AVAILABLE AVAILABLE SUITE 304 SUITE 303 + 940 SF + 923 SF

THIRD FLOOR

John Hodges, Director of Real Estate Services leasing@imc-jax.com