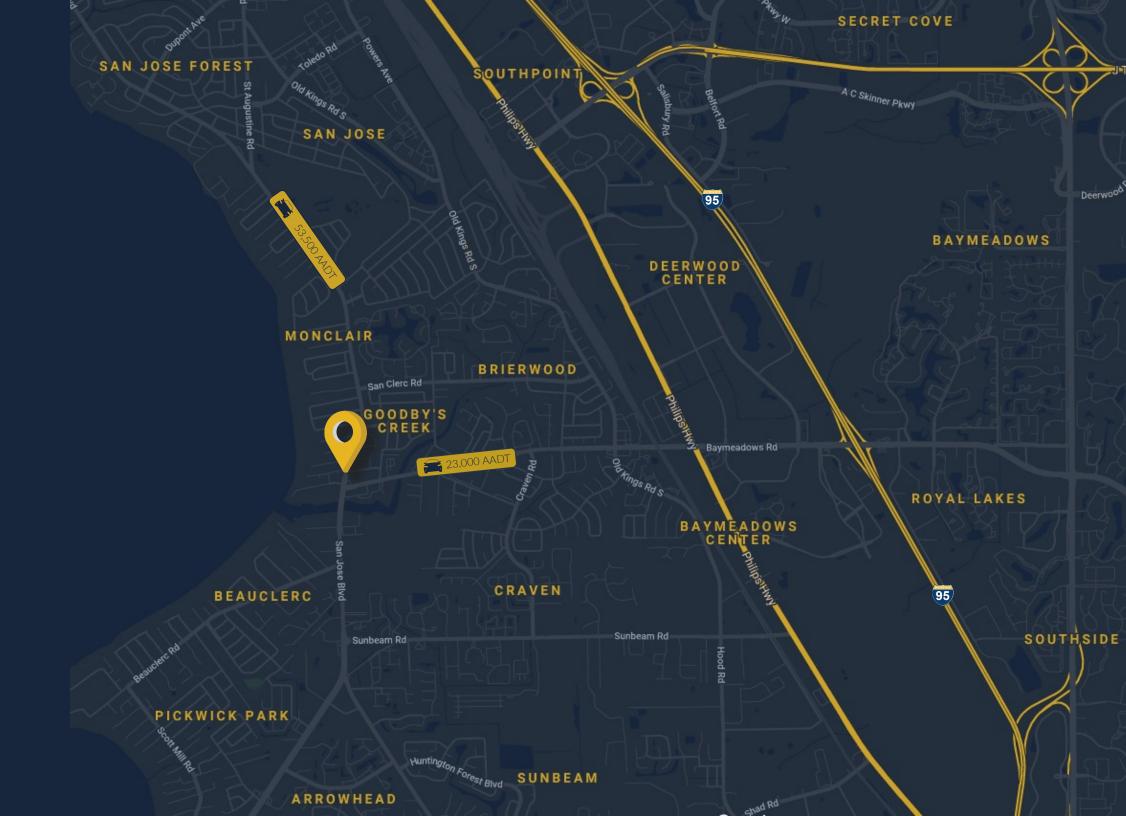

#### **PROPERTY HIGHLIGHTS**

- •Located in a prime commercial area between Mandarin and San Marco
- •Centrally located near the intersection of Baymeadows Road and San Jose Boulevard with excellent traffic and demographics
- •Amenity rich center including yoga studio, barber shop, hair, nails & lashes, and medical services

# TOTAL SQ. FT. 31,380 SF TOTAL AVAILABLE ±923-1,863 SF LEASE RATE Negotiable

ZONING

| DEMOGRAPHICS      | 1 MILE   | 3 MILES  | 5 MILES  |
|-------------------|----------|----------|----------|
|                   |          |          |          |
| POPULATION        | 11,680   | 61,679   | 158,597  |
|                   |          |          |          |
| HOUSEHOLDS        | 5,169    | 27,387   | 67,297   |
|                   |          |          |          |
| MEDIAN HH INCOME  | \$60,153 | \$54,432 | \$59,350 |
|                   |          |          |          |
| AVERAGE HH INCOME | \$90,611 | \$77,575 | \$81,176 |