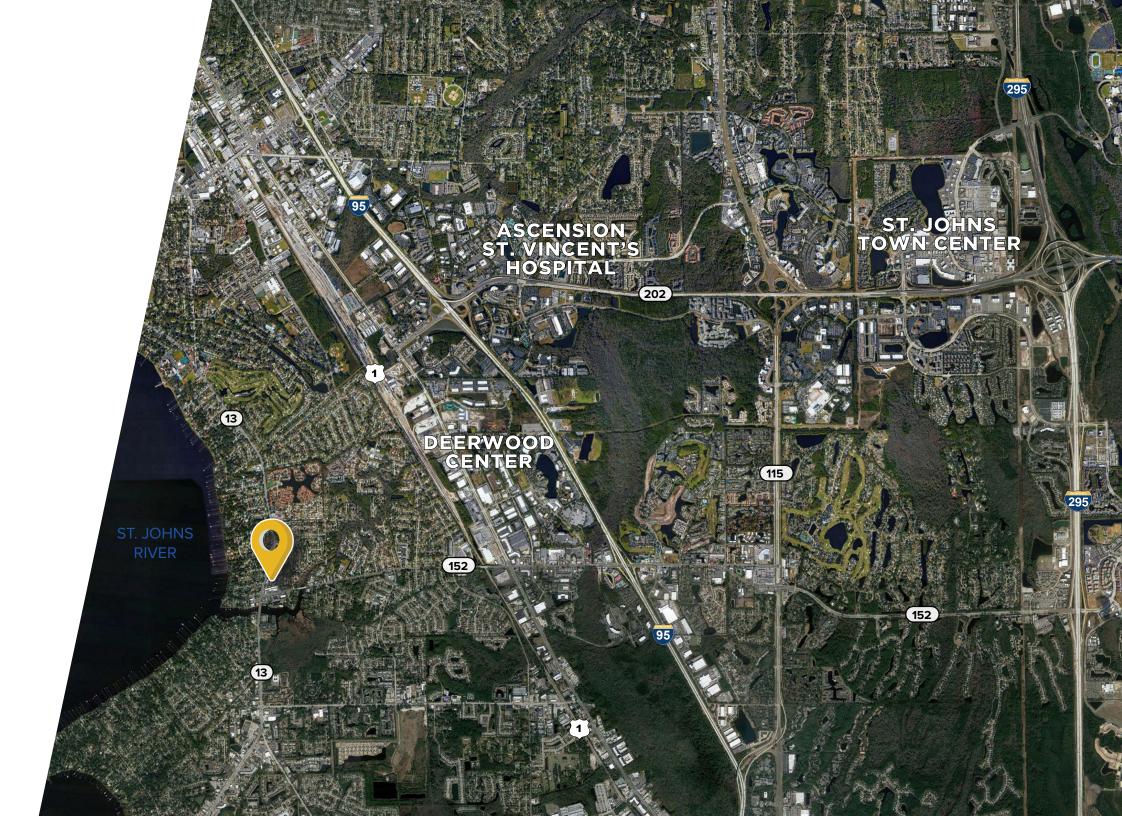

#### **PROPERTY HIGHLIGHTS**

- •Located in a prime commercial area between Mandarin and San Marco
- •Centrally located near the intersection of Baymeadows Road and San Jose Boulevard with excellent traffic and demographics
- •Amenity rich center including yoga studio, barber shop, hair, nails & lashes, and medical services