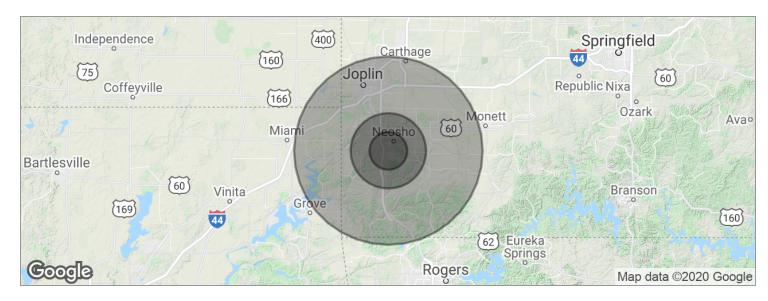

#### **DEMOGRAPHICS**

|                   | 5 MILES  | 10 MILES | 25 MILES |
|-------------------|----------|----------|----------|
| Total Households  | 6,468    | 12,685   | 89,686   |
| Total Population  | 17,153   | 34,286   | 233,690  |
| Average HH Income | \$46,321 | \$47,374 | \$49,899 |

Malcom Mosby Dr & Hwy 59, Neosho, MO 64850

| POPULATION          | 5 MILES   | 10 MILES  | 25 MILES  |
|---------------------|-----------|-----------|-----------|
| Total population    | 17,153    | 34,286    | 233,690   |
| Median age          | 33.6      | 35.3      | 37.1      |
| Median age (male)   | 31.5      | 33.4      | 35.8      |
| Median age (Female) | 37.0      | 37.8      | 38.4      |
| HOUSEHOLDS & INCOME | 5 MILES   | 10 MILES  | 25 MILES  |
| Total households    | 6,468     | 12,685    | 89,686    |
| # of persons per HH | 2.7       | 2.7       | 2.6       |
| Average HH income   | \$46,321  | \$47,374  | \$49,899  |
| Average house value | \$115,215 | \$120,779 | \$123,161 |