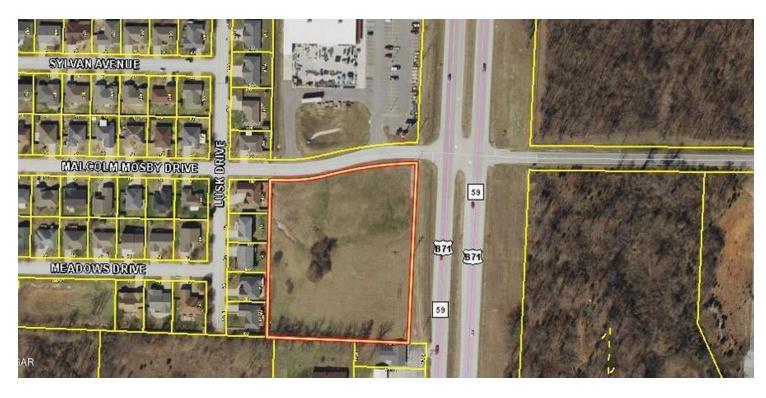

Malcom Mosby Dr & Hwy 59, Neosho, MO 64850

# **PROPERTY OVERVIEW**

Great vacant land approximatly 4 acres near business & industrial district in Neosho.

## **LOCATION OVERVIEW**

From Hwy 60 & Hwy 59, south on Hwy 59, property at corner of Hwy 59 and Malcolm Mosby Drive. Property on west side of Hwy 59.