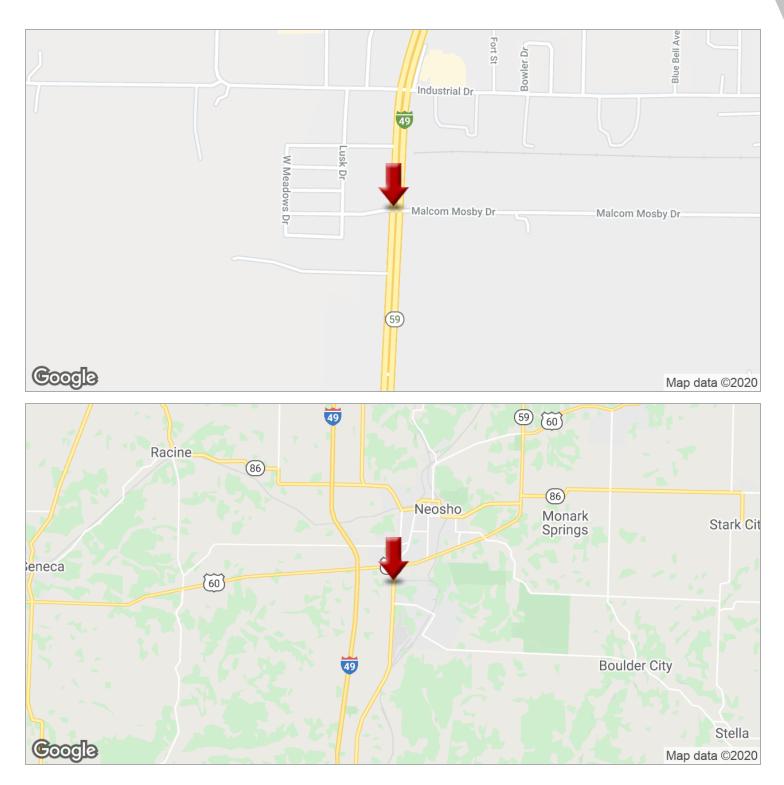

Malcom Mosby Dr & Hwy 59, Neosho, MO 64850

## **LOCATION OVERVIEW**

From Hwy 60 & Hwy 59, south on Hwy 59, property at corner of Hwy 59 and Malcolm Mosby Drive. Property on west side of Hwy 59.