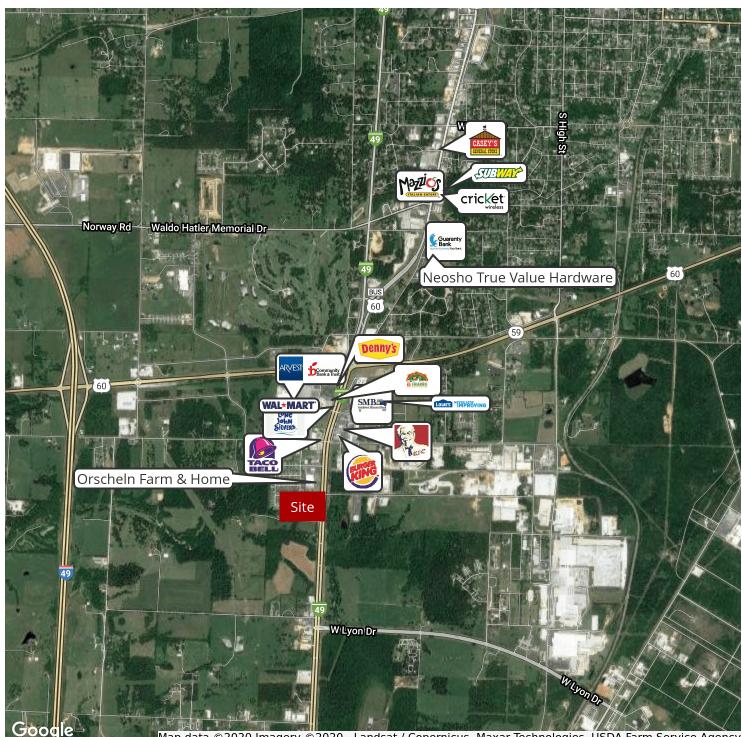

Malcom Mosby Dr & Hwy 59, Neosho, MO 64850

**KW COMMERCIAL** 619 S Florida Avenue Joplin, MO 64801

Map data ©2020 Imagery ©2020 , Landsat / Copernicus, Maxar Technologies, USDA Farm Service Agency