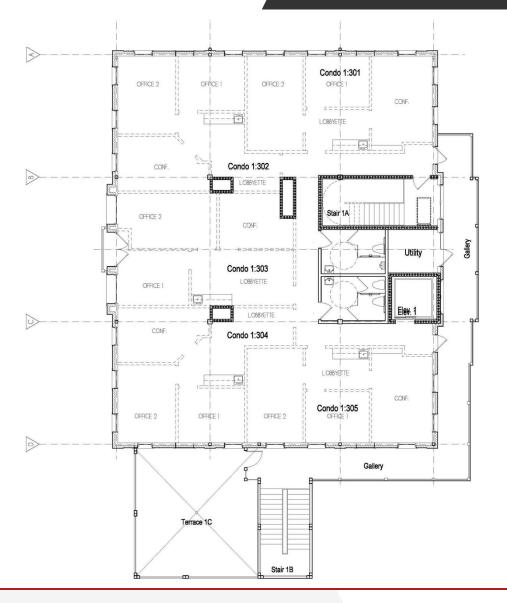

### **BUILDING INFORMATION**

| Minimum Ceiling Height         | 10 ft                                  |
|--------------------------------|----------------------------------------|
| Number of Floors               | 3                                      |
| Average Floor Size             | 4,500 SF                               |
| Construction Status            | Under construction- Avail Sept 1, 2020 |
| Building 1 Suite 1:301- 655 SF | Starting from \$226,000                |
| Building 1 Suite 1:302- 682 SF | UNDER CONTRACT                         |
| Building 1 Suite 1:303- 694 SF | UNDER CONTRACT                         |
| Building 1 Suite 1:304- 712 SF | UNDER CONTRACT                         |
| Building 1 Suite 1:305- 655 SF | \$226,000                              |
|                                |                                        |