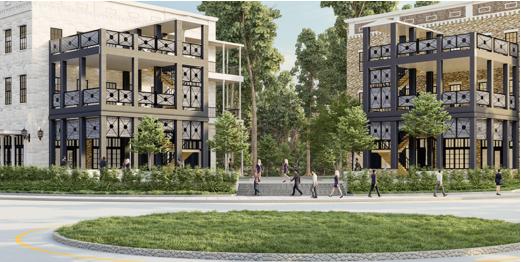

### **PROPERTY HIGHLIGHTS**

- Walking distance to schools
- Sensible parking
- 900 ft of frontage on Charlotte Rd extension
- Complete three-story buildings of 13,500+/- SF with restaurant on main floor