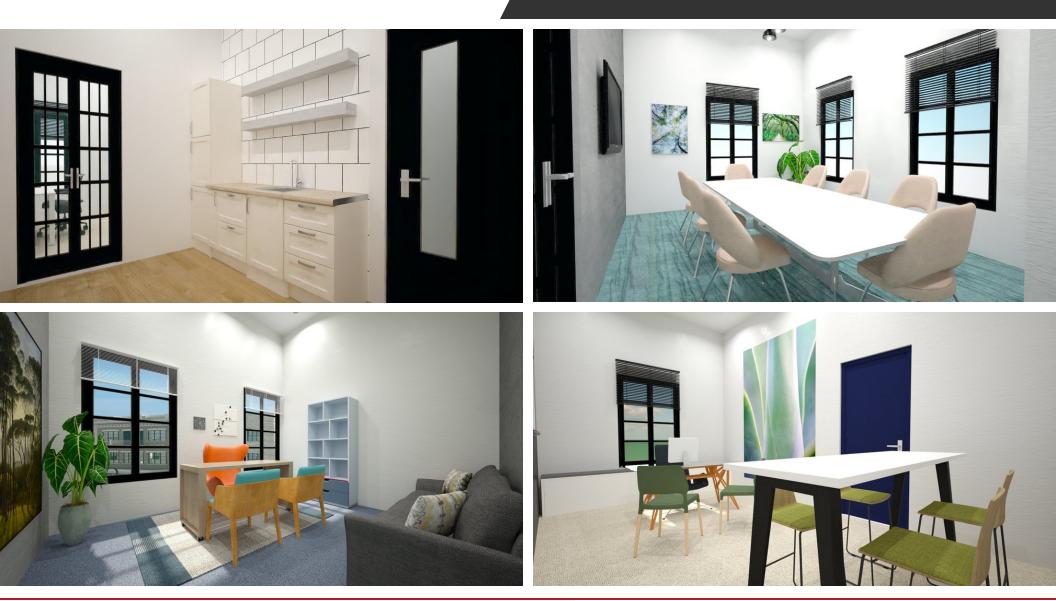

### **BUILDING INFORMATION**

| Minimum Ceiling Height         | 10 ft                                  |
|--------------------------------|----------------------------------------|
| Number of Floors               | 3                                      |
| Average Floor Size             | 4,500 SF                               |
| Construction Status            | Under construction- Avail Sept 1, 2020 |
| Building 1 Suite 1:301- 655 SF | Starting from \$226,000                |
| Building 1 Suite 1:302- 682 SF | UNDER CONTRACT                         |
| Building 1 Suite 1:303- 694 SF | UNDER CONTRACT                         |
| Building 1 Suite 1:304- 712 SF | UNDER CONTRACT                         |
| Building 1 Suite 1:305- 655 SF | \$226,000                              |
|                                |                                        |