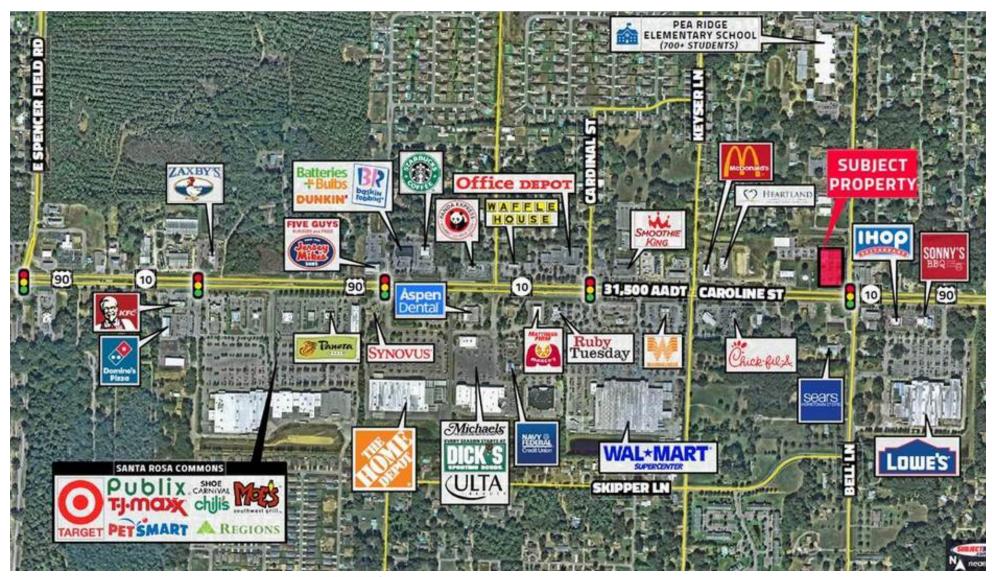

### **PROPERTY OVERVIEW**

Beck Partners is pleased to bring to the market this 12,050 square foot shopping center in Pace, Fl. This property offers great accessibility and visibility from Highway 90 (31,500+). It sits in close proximity to many residential neighborhoods and Pea Ridge Elementary School, which features 700+ students. Surrounding retailers include many national retailers such as Walmart, Target, Chick-Fil-A, Publix, and several others. Come join Buffalo Junction, Riveria Fitness, Maxfit Sports, Vivi Nails, Do or Dye Hair Salon, and Liberty Tax at this vibrant center!

#### **PROPERTY HIGHLIGHTS**

- · Close Proximity to Walmart, Target, Publix, Lowe's, and other national retailers
- · Co-tenants include Buffalo Junction, Riveria Fitness, Maxfit Sports, Liberty Tax, and many more
- Direct access to a lighted intersection!
- 31,500+ Cars Per Day
- \$65,000 Average Household Income