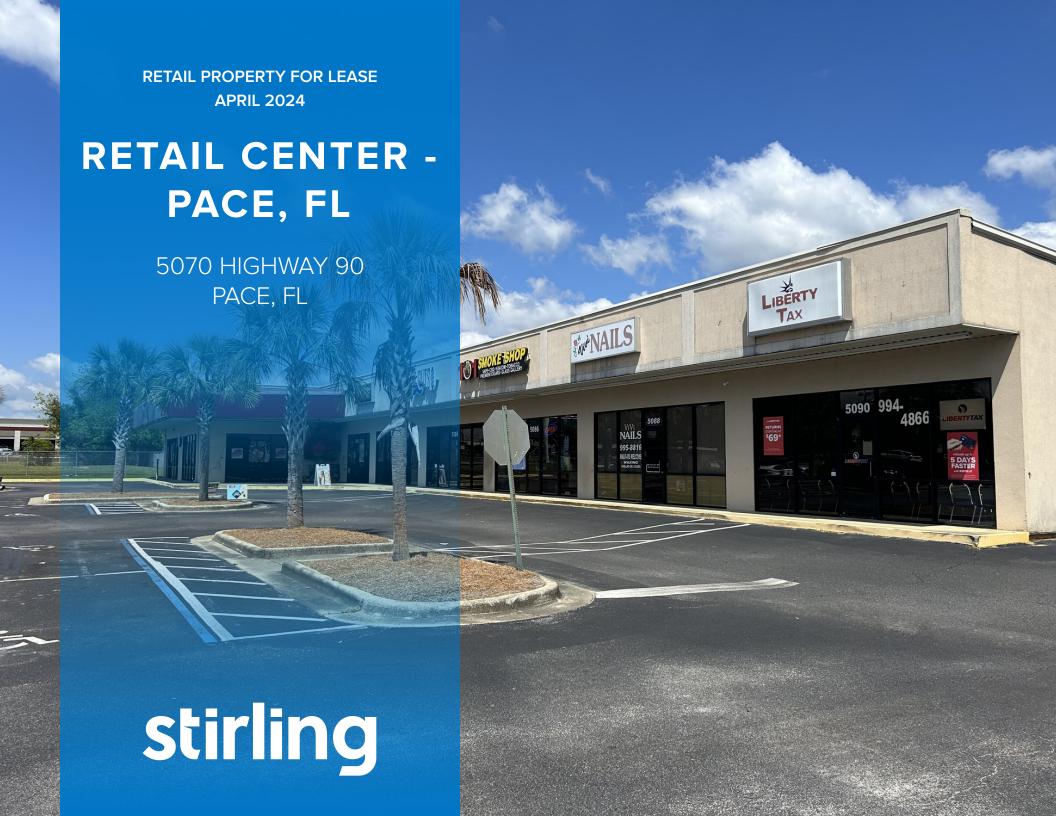

### **RETAIL CENTER - PACE, FL**

5070 HIGHWAY 90 PACE, FL 32571 Retail Property For Lease

### **PROPERTY OVERVIEW**

Beck Partners is pleased to bring to the market this 12,050 square foot shopping center in Pace, Fl. This property offers great accessibility and visibility from Highway 90 (31,500+). It sits in close proximity to many residential neighborhoods and Pea Ridge Elementary School, which features 700+ students. Surrounding retailers include many national retailers such as Walmart, Target, Chick-Fil-A, Publix, and several others. Come join Buffalo Junction, Riveria Fitness, Maxfit Sports, Vivi Nails, Do or Dye Hair Salon, and Liberty Tax at this vibrant center!