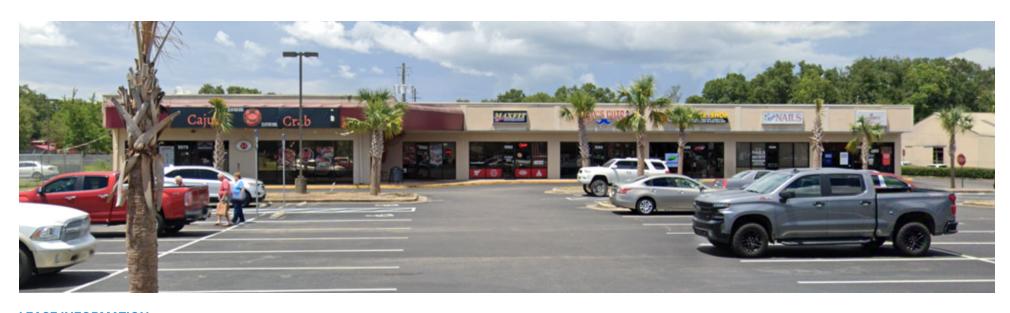

### **PROPERTY OVERVIEW**

Beck Partners is pleased to bring to the market this 12,050 square foot shopping center in Pace, Fl. This property offers great accessibility and visibility from Highway 90 (31,500+). It sits in close proximity to many residential neighborhoods and Pea Ridge Elementary School, which features 700+ students. Surrounding retailers include many national retailers such as Walmart, Target, Chick-Fil-A, Publix, and several others. Come join Buffalo Junction, Riveria Fitness, Maxfit Sports, Vivi Nails, Do or Dye Hair Salon, and Liberty Tax at this vibrant center!

#### **PROPERTY HIGHLIGHTS**

- · Close Proximity to Walmart, Target, Publix, Lowe's, and other national retailers
- · Co-tenants include Buffalo Junction, Riveria Fitness, Maxfit Sports, Liberty Tax, and many more
- Direct access to a lighted intersection!
- 31,500+ Cars Per Day
- \$65,000 Average Household Income