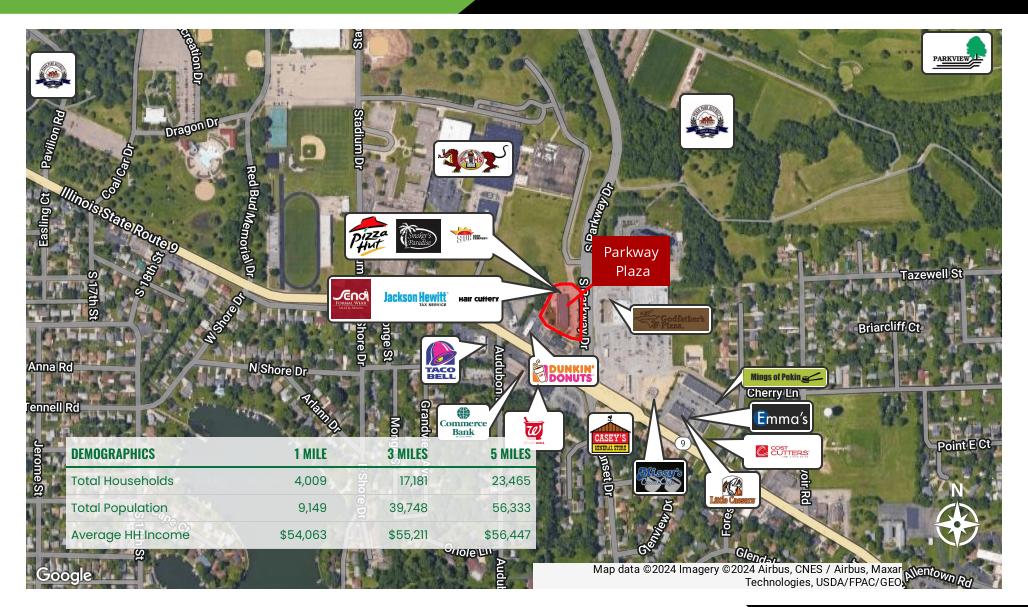

#### **PROPERTY OVERVIEW**

Salon space available soon! Parkway Plaza offers a great tenant mix of office and retail. Great surface parking and visibility. Parkway Plaza offers ample visibility from its location off the northwest corner of S. Parkway Drive (11,400 CPD) and Court Street (21,900 CPD).