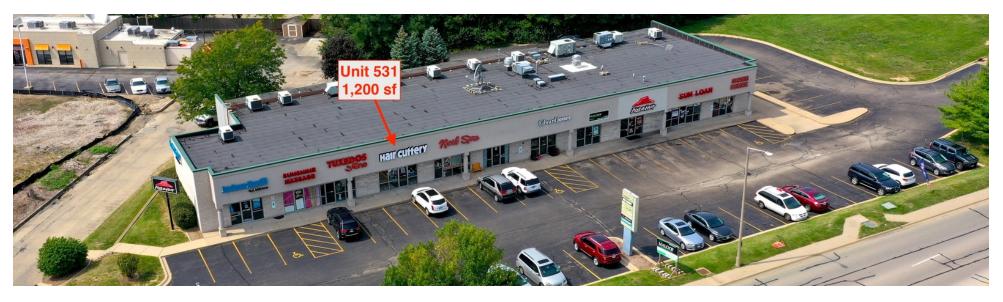

### SALON SPACE FOR LEASE **PARKWAY PLAZA**

# TURN-KEY & LEASE INCENTIVES

505 - 539 S. PARKWAY DRIVE, PEKIN, IL 61554

#### **OFFERING SUMMARY**

| Lease Rate:    | \$13.00 SF/yr (NNN) |
|----------------|---------------------|
| Building Size: | 11,400 SF           |
| Available SF:  | 1,200 SF            |

#### **PROPERTY OVERVIEW**

Salon space available soon! Parkway Plaza offers a great tenant mix of office and retail. Great surface parking and visibility. Parkway Plaza offers ample visibility from its location off the northwest corner of S. Parkway Drive (11,400 CPD) and Court Street (21,900 CPD).

#### **PROPERTY HIGHLIGHTS**

- 1,200 sf hair salon space
- Wash bowls, salon stations, and chairs remain
- Great turn-key location for your salon business

DAN MALOOF dan@maloofcom.com