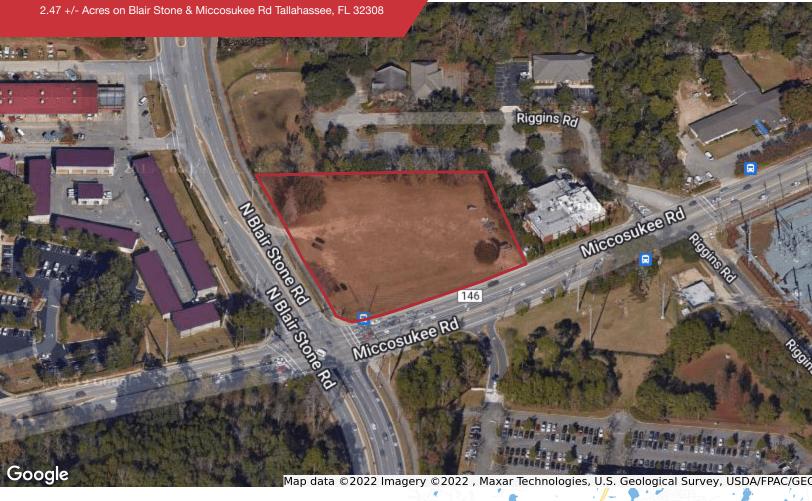

## **FOR SALE**

## 2.47+/- Acres

One of the best undeveloped commercial corners in Tallahassee. Very visible vacant parcel located minutes from Tallahassee medical district and growing east side residential and commercial developments. Easy access to Capital Circle and Downtown

- Traffic Count Blair Stone Rd: 21,000 AADT
- Traffic Count Miccosukee Rd: 14,2000 AADT
- Distance to Tallahassee Memorial Hospital: 1.6 miles
- Distance to Capital Regional Medical Center: 1.5
- Distance to Governor's Square Mall: 2.6 miles
- Parcel TAX ID# 1128202990000
- Zoned: C-2 General Commercial District
- Topo: Level with slight slope to rear, few trees