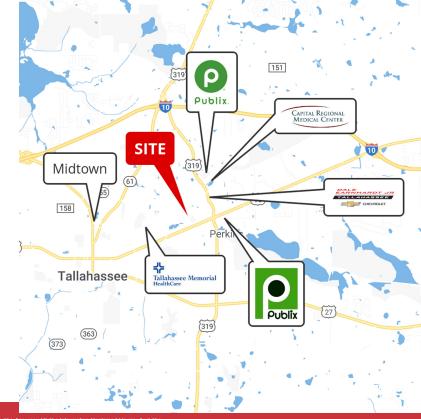

## 2.47+/- Acres

One of the best undeveloped commercial corners in Tallahassee. Very visible vacant parcel located minutes from Tallahassee medical district and growing east side residential and commercial developments. Easy access to Capital Circle and Downtown

- Traffic Count Blair Stone Rd: 21,000 AADT
- Traffic Count Miccosukee Rd: 14,2000 AADT
- Distance to Tallahassee Memorial Hospital: 1.6 miles
- Distance to Capital Regional Medical Center: 1.5
- Distance to Governor's Square Mall: 2.6 miles
- Parcel TAX ID# 1128202990000
- Zoned: C-2 General Commercial District
- Topo: Level with slight slope to rear, few trees