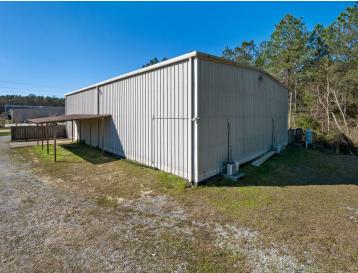

# 4000 SF OFFICE ON 1.5 INDUSTRIAL ACRES

1755 South Lane, Mandeville, LA 70471

| SALE PRICE:    | See Agent   |  |
|----------------|-------------|--|
| LOT SIZE:      | 1.56 Acres  |  |
| BUILDING SIZE: | 4,000 SF    |  |
| ZONING:        | Industrial  |  |
| MARKET:        | New Orleans |  |
| BROCHURE DATE: | 3/22/2021   |  |

## **PROPERTY OVERVIEW**

Office Space with a small studio loft upstairs, receptions/lounge area downstairs. Lots of room to expand, as the property sits on 1.56 acres. Current sound studio could be converted to a beautiful Office/Showroom. Preferred Flood Zone C.