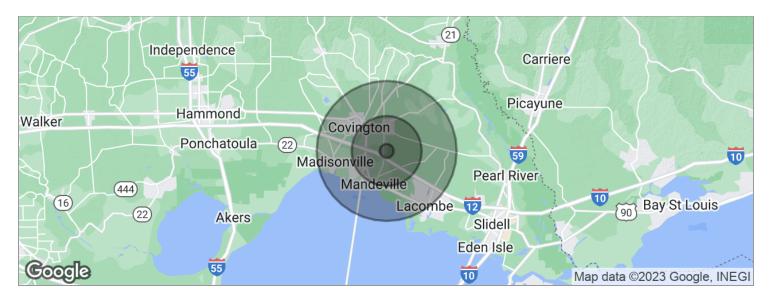

# 4000 SF OFFICE ON 1.5 INDUSTRIAL ACRES

1755 South Lane, Mandeville, LA 70471

| POPULATION          | 1 MILE   | 5 MILES   | 10 MILES  |
|---------------------|----------|-----------|-----------|
| Total population    | 380      | 53,849    | 110,695   |
| Median age          | 37.3     | 38.3      | 39.6      |
| Median age (male)   | 36.3     | 37.1      | 38.0      |
| Median age (Female) | 38.3     | 39.9      | 41.1      |
| HOUSEHOLDS & INCOME | 1 MILE   | 5 MILES   | 10 MILES  |
| Total households    | 134      | 19,562    | 41,137    |
| # of persons per HH | 2.8      | 2.8       | 2.7       |
| Average HH income   | \$77,751 | \$90,251  | \$87,330  |
| Average house value |          | \$318,458 | \$315,534 |