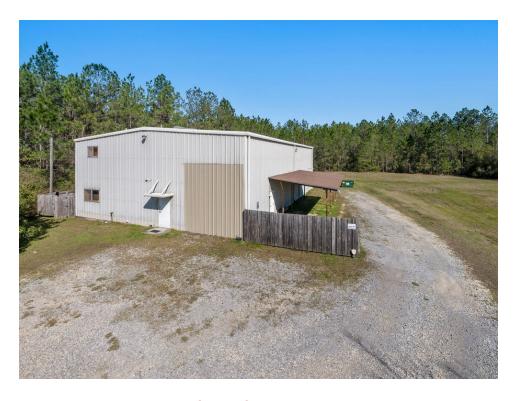

# 4000 SF OFFICE ON 1.5 INDUSTRIAL ACRES

1755 South Lane, Mandeville, LA 70471

| SALE PRICE:    | See Agent   |  |
|----------------|-------------|--|
| LOT SIZE:      | 1.56 Acres  |  |
| BUILDING SIZE: | 4,000 SF    |  |
| ZONING:        | Industrial  |  |
| MARKET:        | New Orleans |  |
| BROCHURE DATE: | 3/22/2021   |  |

## **PROPERTY OVERVIEW**

Office Space with a small studio loft upstairs, receptions/lounge area downstairs. Lots of room to expand, as the property sits on 1.56 acres. Current sound studio could be converted to a beautiful Office/Showroom. Preferred Flood Zone C.