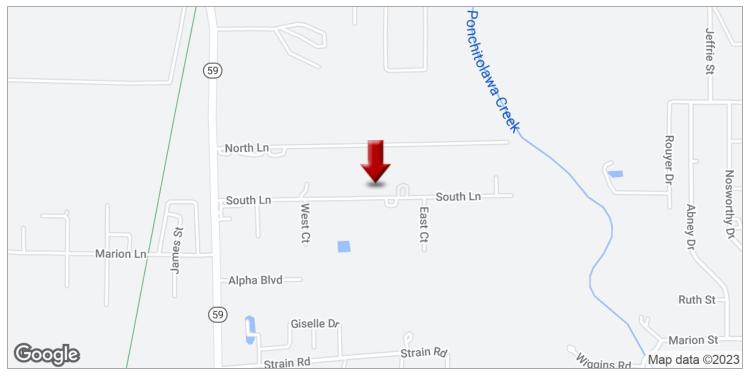

# 4000 SF OFFICE ON 1.5 INDUSTRIAL ACRES

1755 South Lane, Mandeville, LA 70471

| SALE PRICE:    | See Agent   |  |
|----------------|-------------|--|
| LOT SIZE:      | 1.56 Acres  |  |
| BUILDING SIZE: | 4,000 SF    |  |
| ZONING:        | Industrial  |  |
| MARKET:        | New Orleans |  |
| BROCHURE DATE: | 3/22/2021   |  |

# 4000 SF OFFICE ON 1.5 INDUSTRIAL ACRES

1755 South Lane, Mandeville, LA 70471