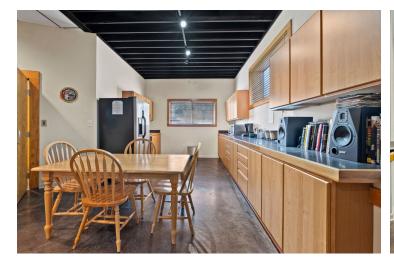

## **PROPERTY OVERVIEW**

Office Space with a small studio loft upstairs, receptions/lounge area downstairs. Lots of room to expand, as the property sits on 1.56 acres. Current sound studio could be converted to a beautiful Office/Showroom. Preferred Flood Zone C.