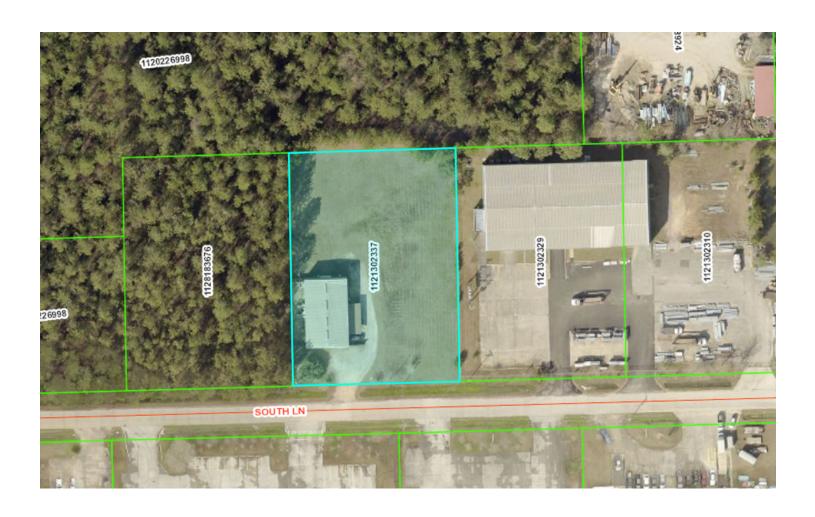

# 4000 SF OFFICE ON 1.5 INDUSTRIAL ACRES

1755 South Lane, Mandeville, LA 70471

| SALE PRICE:    | See Agent   |  |
|----------------|-------------|--|
| LOT SIZE:      | 1.56 Acres  |  |
| BUILDING SIZE: | 4,000 SF    |  |
| ZONING:        | Industrial  |  |
| MARKET:        | New Orleans |  |
| BROCHURE DATE: | 3/22/2021   |  |

## **PROPERTY OVERVIEW**

Office Space with a small studio loft upstairs, receptions/lounge area downstairs. Lots of room to expand, as the property sits on 1.56 acres. Current sound studio could be converted to a beautiful Office/Showroom. Preferred Flood Zone C.