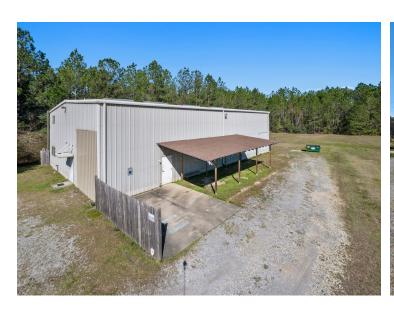

# 4000 SF OFFICE ON 1.5 INDUSTRIAL ACRES

1755 South Lane, Mandeville, LA 70471

| SALE PRICE:    | See Agent   |  |
|----------------|-------------|--|
| LOT SIZE:      | 1.56 Acres  |  |
| BUILDING SIZE: | 4,000 SF    |  |
| ZONING:        | Industrial  |  |
| MARKET:        | New Orleans |  |
| BROCHURE DATE: | 3/22/2021   |  |

## **PROPERTY OVERVIEW**

Office Space with a small studio loft upstairs, receptions/lounge area downstairs. Lots of room to expand, as the property sits on 1.56 acres. Current sound studio could be converted to a beautiful Office/Showroom. Preferred Flood Zone C.