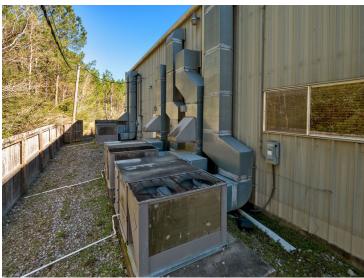

# 4000 SF OFFICE ON 1.5 INDUSTRIAL ACRES

1755 South Lane, Mandeville, LA 70471

| SALE PRICE:    | See Agent   |  |
|----------------|-------------|--|
| LOT SIZE:      | 1.56 Acres  |  |
| BUILDING SIZE: | 4,000 SF    |  |
| ZONING:        | Industrial  |  |
| MARKET:        | New Orleans |  |
| BROCHURE DATE: | 3/22/2021   |  |

## **PROPERTY OVERVIEW**

Office Space with a small studio loft upstairs, receptions/lounge area downstairs. Lots of room to expand, as the property sits on 1.56 acres. Current sound studio could be converted to a beautiful Office/Showroom. Preferred Flood Zone C.