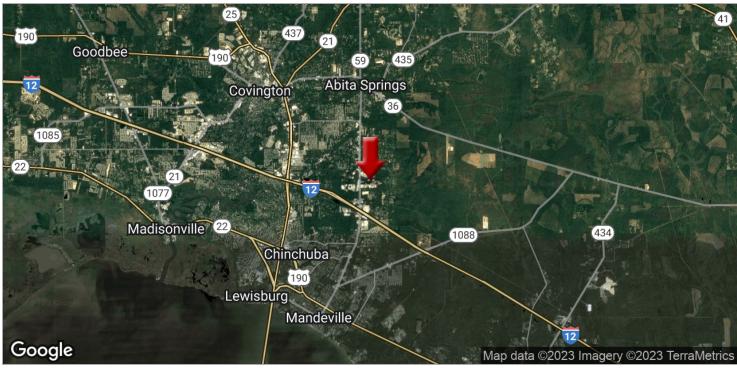

# 4000 SF OFFICE ON 1.5 INDUSTRIAL ACRES

1755 South Lane, Mandeville, LA 70471

| SALE PRICE:    | See Agent   |  |
|----------------|-------------|--|
| LOT SIZE:      | 1.56 Acres  |  |
| BUILDING SIZE: | 4,000 SF    |  |
| ZONING:        | Industrial  |  |
| MARKET:        | New Orleans |  |
| BROCHURE DATE: | 3/22/2021   |  |