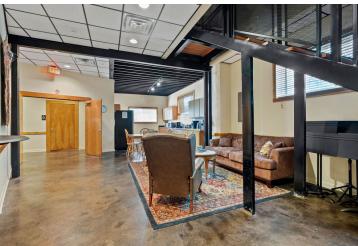

## **PROPERTY OVERVIEW**

Office Space with a small studio loft upstairs, receptions/lounge area downstairs. Lots of room to expand, as the property sits on 1.56 acres. Current sound studio could be converted to a beautiful Office/Showroom. Preferred Flood Zone C.