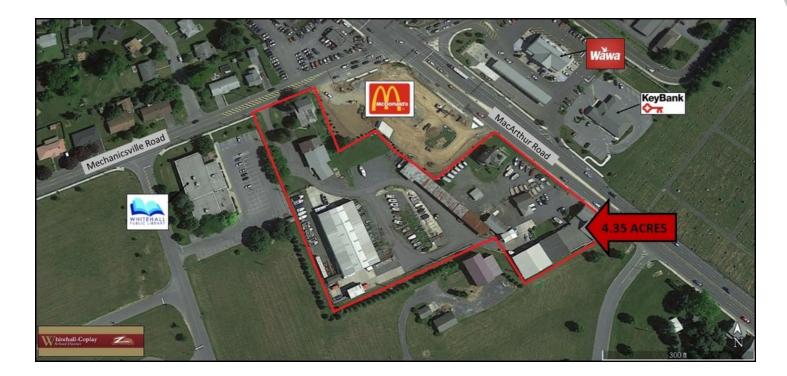

2958 MacArthur Road, Whitehall, PA 18052

### **OFFERING SUMMARY**

| SALE PRICE:   | \$4,790,000                    |  |
|---------------|--------------------------------|--|
| AVAILABLE SF: |                                |  |
| LOT SIZE:     | 4.35 Acres                     |  |
| ZONING:       | C-1-Neighborhood<br>Commercial |  |
| PRICE / SF:   | \$25.28                        |  |

### **PROPERTY OVERVIEW**

For immediate sale is this four property assemblage totaling 4.35 acres of commercial land.

The site is situated at the signalized intersection of MacArthur Road and Mechanicsville Road in Whitehall Township. Property is adjacent to a brand new McDonald's development,

Whitehall-Coplay School District, and across from extremely busy Wawa and Key Bank branch.

This is the only available development parcel of this size available for sale on the MacArthur Road corridor.

The property is perfect for a multitude of uses including retail and medical/office development.