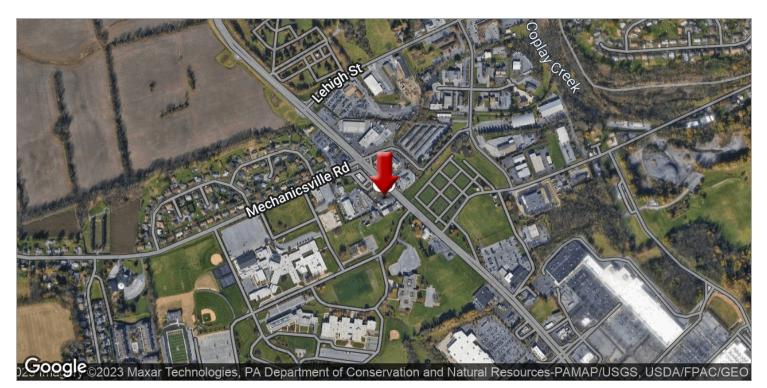

### **PROPERTY OVERVIEW**

For immediate sale is this four property assemblage totaling 4.35 acres of commercial land.

The site is situated at the signalized intersection of MacArthur Road and Mechanicsville Road in Whitehall Township. Property is adjacent to a brand new McDonald's development,

Whitehall-Coplay School District, and across from extremely busy Wawa and Key Bank branch.

This is the only available development parcel of this size available for sale on the MacArthur Road corridor.

The property is perfect for a multitude of uses including retail and medical/office development.