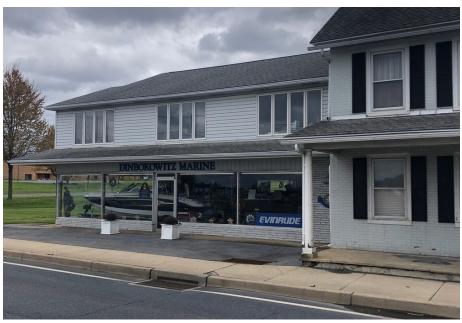

### **PROPERTY OVERVIEW**

For immediate sale is this four property assemblage totaling 4.35 acres of commercial land.

The site is situated at the signalized intersection of MacArthur Road and Mechanicsville Road in Whitehall Township. Property is adjacent to a brand new McDonald's development,

Whitehall-Coplay School District, and across from extremely busy Wawa and Key Bank branch.

This is the only available development parcel of this size available for sale on the MacArthur Road corridor.

The property is perfect for a multitude of uses including retail and medical/office development.

\*\*\*This location is currently operating as a long term family business so please DO NOT disturb the existing business activities. Please call agent for additional property information.