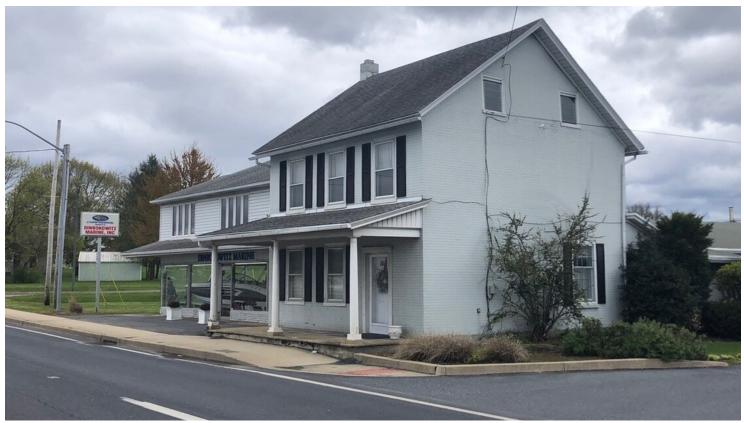

2958 MacArthur Road, Whitehall, PA 18052

### **PROPERTY OVERVIEW**

For immediate sale is this four property assemblage totaling 4.35 acres of commercial land.

The site is situated at the signalized intersection of MacArthur Road and Mechanicsville Road in Whitehall Township. Property is adjacent to a brand new McDonald's development,

Whitehall-Coplay School District, and across from extremely busy Wawa and Key Bank branch.

This is the only available development parcel of this size available for sale on the MacArthur Road corridor.

The property is perfect for a multitude of uses including retail and medical/office development.