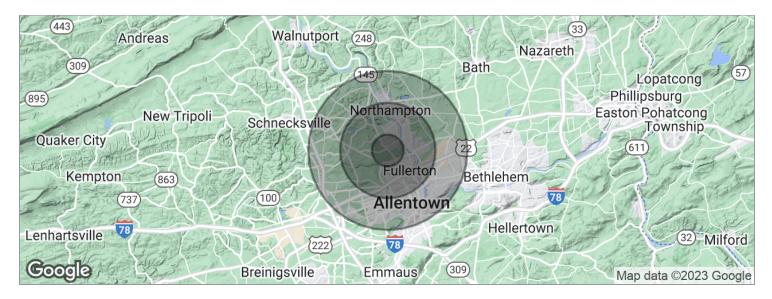

2958 MacArthur Road, Whitehall, PA 18052

| POPULATION          | 1 MILE    | 3 MILES   | 5 MILES   |
|---------------------|-----------|-----------|-----------|
| Total population    | 6,874     | 77,954    | 204,025   |
| Median age          | 43.2      | 38.8      | 36.1      |
| Median age (male)   | 41.8      | 37.3      | 34.9      |
| Median age (Female) | 43.9      | 40.5      | 37.5      |
| HOUSEHOLDS & INCOME | 1 MILE    | 3 MILES   | 5 MILES   |
| Total households    | 2,743     | 31,516    | 78,064    |
| # of persons per HH | 2.5       | 2.5       | 2.6       |
| Average HH income   | \$70,754  | \$59,383  | \$55,793  |
| Average house value | \$221,287 | \$195,184 | \$203,023 |

\* Demographic data derived from 2020 ACS - US Census