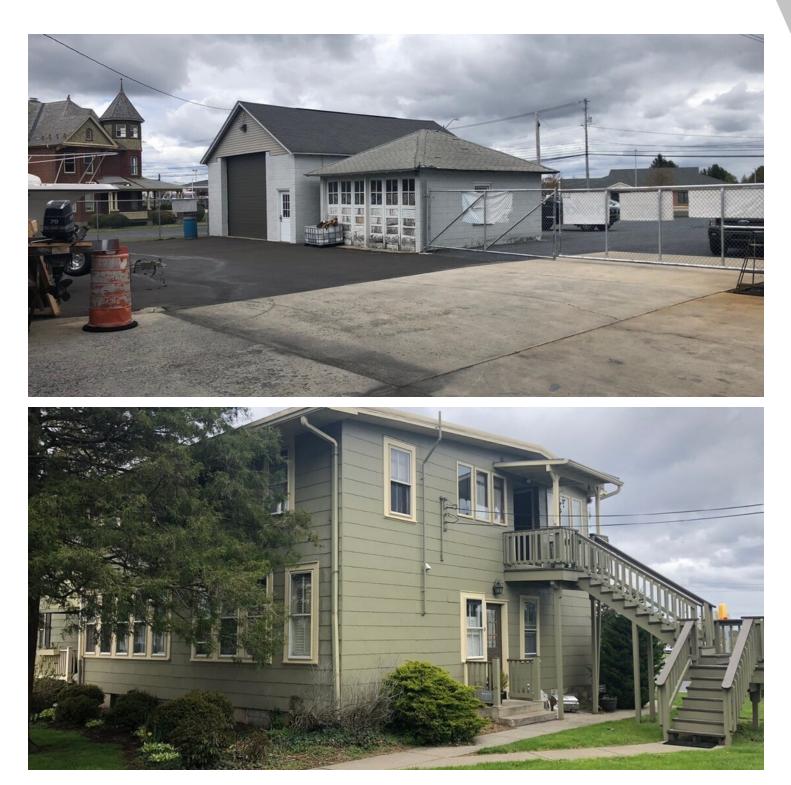

### **PROPERTY OVERVIEW**

For immediate sale is this four property assemblage totaling 4.35 acres of commercial land.

The site is situated at the signalized intersection of MacArthur Road and Mechanicsville Road in Whitehall Township. Property is adjacent to a brand new McDonald's development,

Whitehall-Coplay School District, and across from extremely busy Wawa and Key Bank branch.

This is the only available development parcel of this size available for sale on the MacArthur Road corridor.

The property is perfect for a multitude of uses including retail and medical/office development.