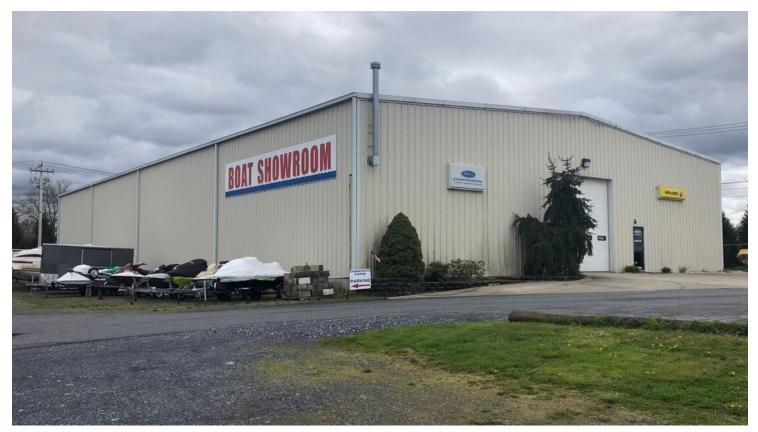

### **PROPERTY OVERVIEW**

For immediate sale is this four property assemblage totaling 4.35 acres of commercial land.

The site is situated at the signalized intersection of MacArthur Road and Mechanicsville Road in Whitehall Township. Property is adjacent to a brand new McDonald's development,

Whitehall-Coplay School District, and across from extremely busy Wawa and Key Bank branch.

This is the only available development parcel of this size available for sale on the MacArthur Road corridor.

The property is perfect for a multitude of uses including retail and medical/office development.

\*\*\*This location is currently operating as a long term family business so please DO NOT disturb the existing business activities. Please call agent for additional property information.