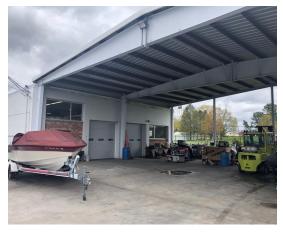

### **PROPERTY OVERVIEW**

For immediate sale is this four property assemblage totaling 4.35 acres of commercial land.

The site is situated at the signalized intersection of MacArthur Road and Mechanicsville Road in Whitehall Township. Property is adjacent to a brand new McDonald's development,

Whitehall-Coplay School District, and across from extremely busy Wawa and Key Bank branch.

This is the only available development parcel of this size available for sale on the MacArthur Road corridor.

The property is perfect for a multitude of uses including retail and medical/office development.