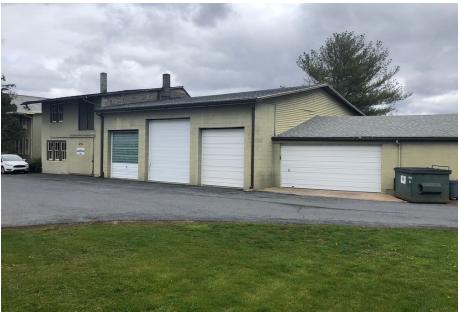

### **PROPERTY OVERVIEW**

For immediate sale is this four property assemblage totaling 4.35 acres of commercial land.

The site is situated at the signalized intersection of MacArthur Road and Mechanicsville Road in Whitehall Township. Property is adjacent to a brand new McDonald's development,

Whitehall-Coplay School District, and across from extremely busy Wawa and Key Bank branch.

This is the only available development parcel of this size available for sale on the MacArthur Road corridor.

The property is perfect for a multitude of uses including retail and medical/office development.

\*\*\*This location is currently operating as a long term family business so please DO NOT disturb the existing business activities. Please call agent for additional property information.