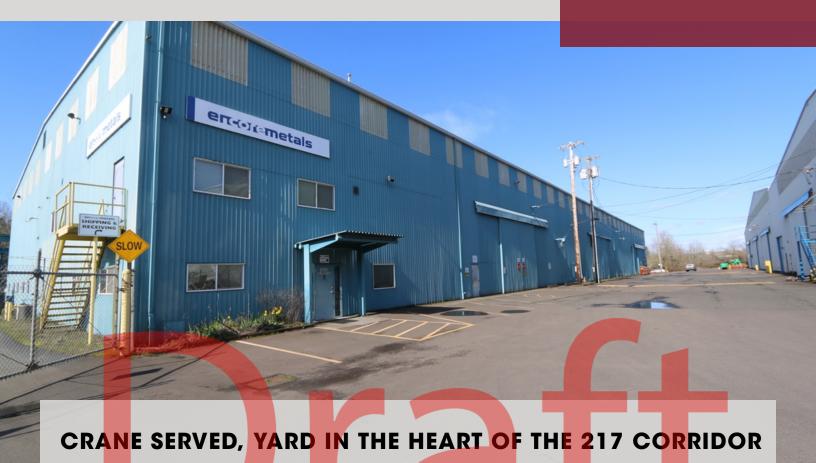

## PROPERTY OVERVIEW

Two-story industrial building with rare features. Restrooms on each floor in the office spaces. Drive-thru capability allows for on/off loading of trailers within the building. Sprinklers and LED Lights were recently installed in the shop/warehouse.

#### **PROPERTY HIGHLIGHTS**

- 2 Crane Bays 300'x58'
- Ten Ton Cranes in each 25' under the hook
- 10 Ton Crane in yard

Stu Peterson, SIOR

503.972.7288

stu@macadamforbes.com Licensed in OR & WA