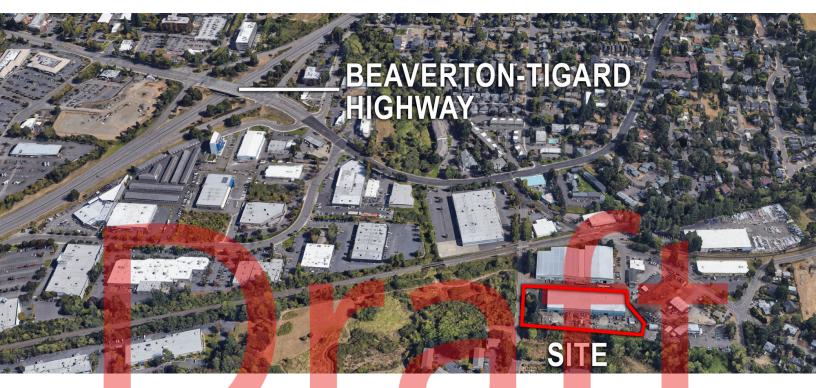

#### LOCATION DESCRIPTION

- Two miles North of 1-5 and 217 interchange
- Direct access to 217/Beaverton-Tigard Highway at Greenburg Rd

Stu Peterson, SIOR 503.972.7288 stu@macadamforbes.com Licensed in OR & WA