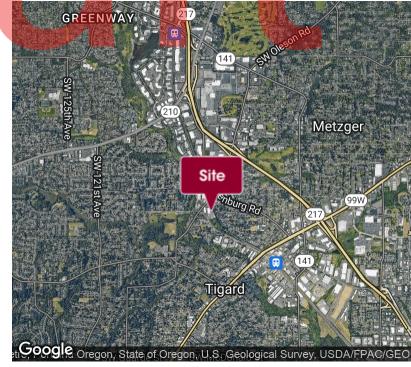

#### LOCATION DESCRIPTION

- Two miles North of 1-5 and 217 interchange
- Direct access to 217/Beaverton-Tigard Highway at Greenburg Rd

Stu Peterson, SIOR 503.972.7288 stu@macadamforbes.com Licensed in OR & WA