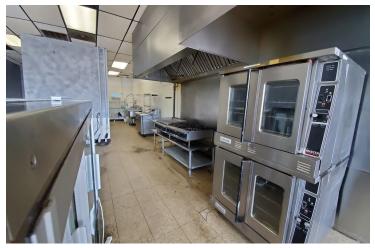

## **PROPERTY OVERVIEW**

Rare restaurant opportunity available for lease on MacArthur Road. 1,300 SF features a hood system, coolers, two ADA restrooms, and ample room for storage. Well-positioned strip center on heavily traveled MacArthur Road. Building also features parking for 35 vehicles. Join Sherwin Williams and LA Nail salon.