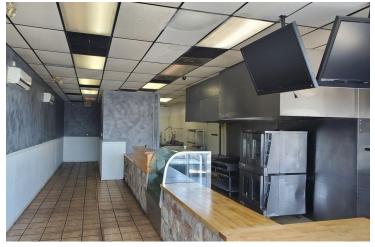

## **PROPERTY OVERVIEW**

Rare restaurant opportunity available for lease on MacArthur Road. 1,300 SF features a hood system, coolers, two ADA restrooms, and ample room for storage. Well-positioned strip center on heavily traveled MacArthur Road. Building also features parking for 35 vehicles. Join Sherwin Williams and LA Nail salon.