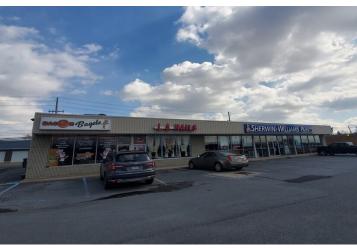

## **PROPERTY OVERVIEW**

Rare restaurant opportunity available for lease on MacArthur Road. 1,300 SF features a hood system, coolers, two ADA restrooms, and ample room for storage. Well-positioned strip center on heavily traveled MacArthur Road. Building also features parking for 35 vehicles. Join Sherwin Williams and LA Nail salon.

Property is north of US Route 22, The Lehigh Valley Mall, and the Whitehall Mall on Northbound side of MacArthur Road.