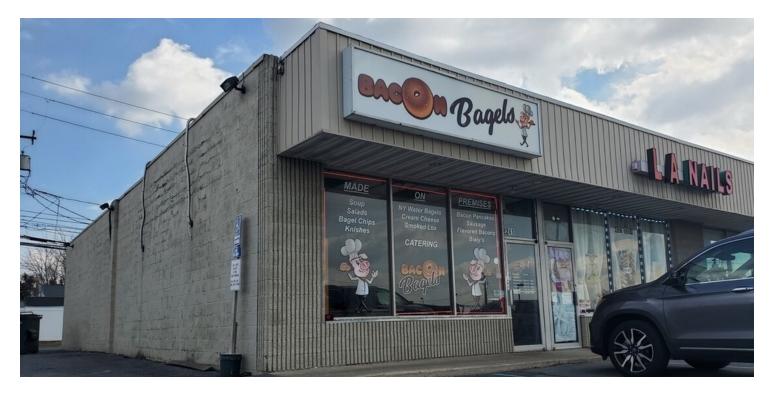

## **PROPERTY OVERVIEW**

Rare restaurant opportunity available for lease on MacArthur Road. 1,300 SF features a hood system, coolers, two ADA restrooms, and ample room for storage. Well-positioned strip center on heavily traveled MacArthur Road. Building also features parking for 35 vehicles. Join Sherwin Williams and LA Nail salon.

Property is north of US Route 22, The Lehigh Valley Mall, and the Whitehall Mall on Northbound side of MacArthur Road.