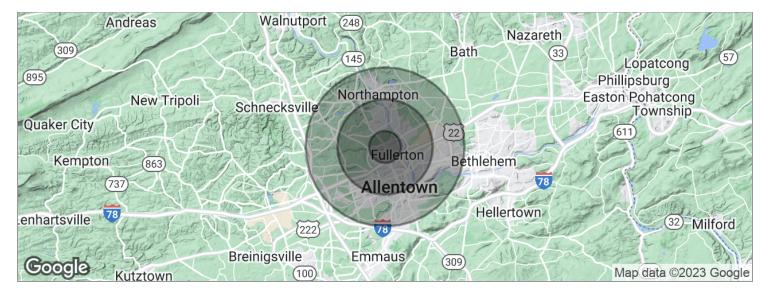

# RETAIL SPACE AVAILABLE FOR LEASE

2241 MacArthur Road, Whitehall, PA 18052

| POPULATION          | 1 MILE    | 3 MILES   | 5 MILES   |
|---------------------|-----------|-----------|-----------|
| Total population    | 8,334     | 125,477   | 234,629   |
| Median age          | 41.8      | 34.3      | 36.3      |
| Median age (male)   | 40.1      | 32.6      | 34.9      |
| Median age (Female) | 44.1      | 36.2      | 37.8      |
| HOUSEHOLDS & INCOME | 1 MILE    | 3 MILES   | 5 MILES   |
| Total households    | 3,435     | 47,601    | 90,651    |
| # of persons per HH | 2.4       | 2.6       | 2.6       |
| Average HH income   | \$63,482  | \$50,022  | \$54,480  |
| Average house value | \$177,231 | \$170,950 | \$197,875 |

<sup>\*</sup> Demographic data derived from 2020 ACS - US Census