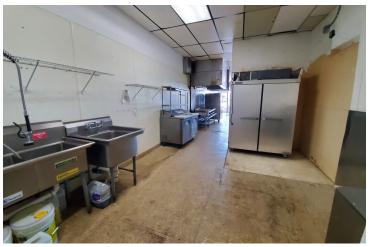

## **PROPERTY OVERVIEW**

Rare restaurant opportunity available for lease on MacArthur Road. 1,300 SF features a hood system, coolers, two ADA restrooms, and ample room for storage. Well-positioned strip center on heavily traveled MacArthur Road. Building also features parking for 35 vehicles. Join Sherwin Williams and LA Nail salon.