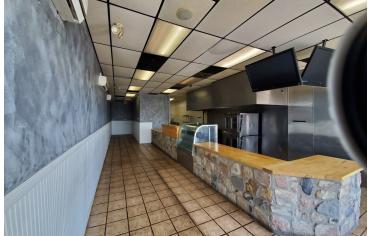

## **PROPERTY OVERVIEW**

Rare restaurant opportunity available for lease on MacArthur Road. 1,300 SF features a hood system, coolers, two ADA restrooms, and ample room for storage. Well-positioned strip center on heavily traveled MacArthur Road. Building also features parking for 35 vehicles. Join Sherwin Williams and LA Nail salon.