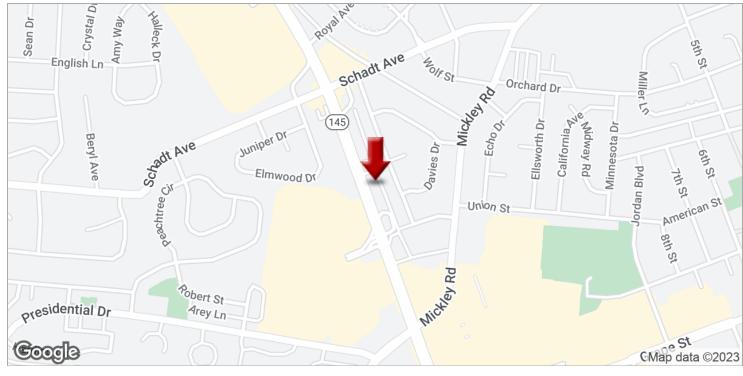

## **PROPERTY OVERVIEW**

Rare restaurant opportunity available for lease on MacArthur Road. 1,300 SF features a hood system, coolers, two ADA restrooms, and ample room for storage. Well-positioned strip center on heavily traveled MacArthur Road. Building also features parking for 35 vehicles. Join Sherwin Williams and LA Nail salon.

Property is north of US Route 22, The Lehigh Valley Mall, and the Whitehall Mall on Northbound side of MacArthur Road.

#### ALLENTOWN, PA