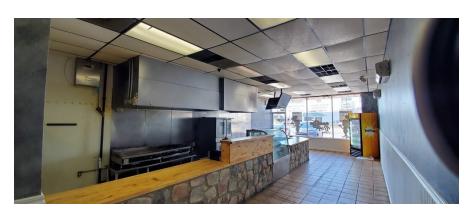

## **PROPERTY OVERVIEW**

Rare restaurant opportunity available for lease on MacArthur Road. 1,300 SF features a hood system, coolers, two ADA restrooms, and ample room for storage. Well-positioned strip center on heavily traveled MacArthur Road. Building also features parking for 35 vehicles. Join Sherwin Williams and LA Nail salon.