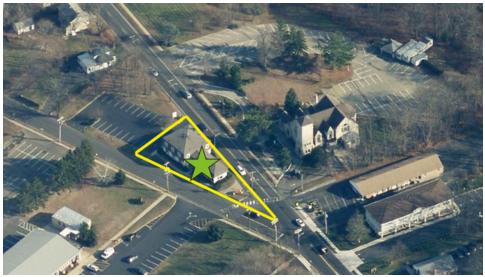

## **LOCATION OVERVIEW**

Located at the corner of Leonardville Road and Church Street. Easy access to Route 35 and 36 and the Garden State Parkway.