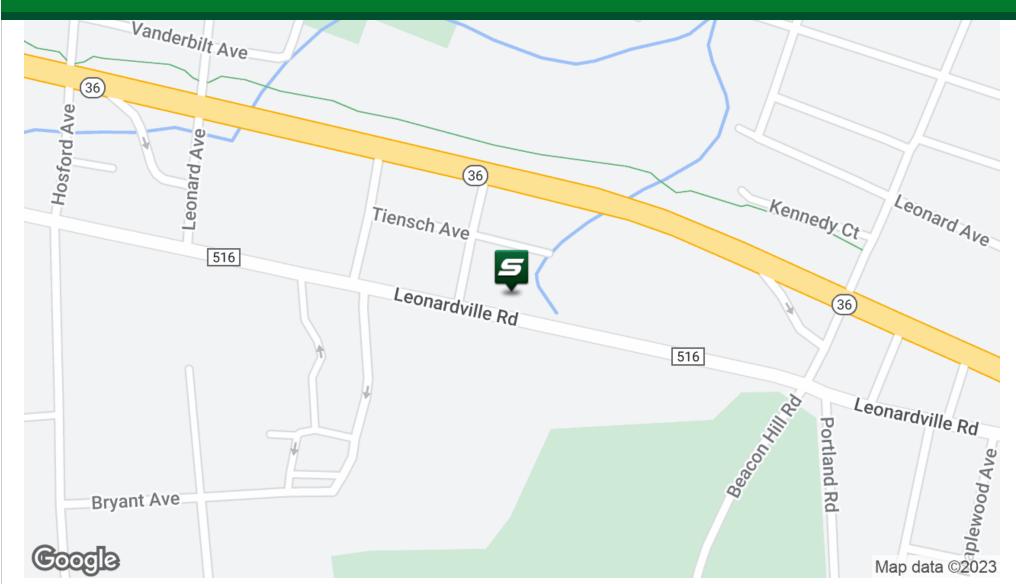

## **LOCATION OVERVIEW**

Located at the corner of Leonardville Road and Church Street. Easy access to Route 35 and 36 and the Garden State Parkway.