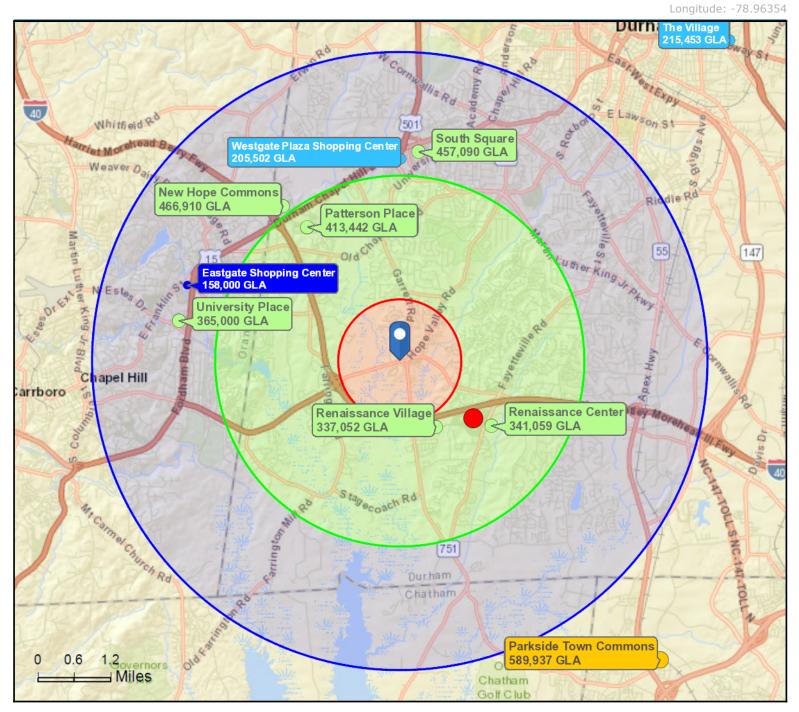

# Major Shopping Center Map

1415 W NC-54, Durham, North Carolina, 27707 Ring Bands: 0-1, 1-3, 3-5 mile radii

Prepared by Esri Latitude: 35.91832

Source: Directory of Major Malls, Inc. (June 2019).

Gross Leasable Area

- Less than 200,000 sq ft
- 200,001 300,000
- 300,001 500,000
- 500,001 800,000

March 05, 2020

Page 1 of 1