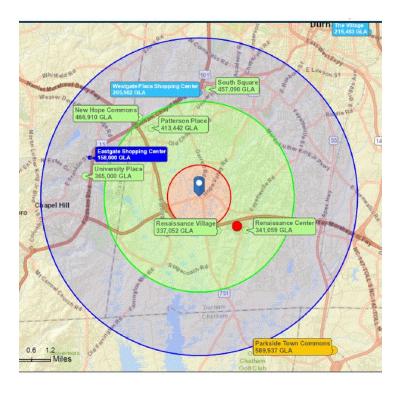

# Major Shopping Center Map

1415 W NC-54, Durham, North Carolina, 27707 Ring Bands: 0-1, 1-3, 3-5 mile radii

Prepared by Esri Latitude: 35.91832

Source: Directory of Major Malls, Inc. (June 2019).

Gross Leasable Area

- Less than 200,000 sq ft
- 200,001 300,000
- 300,001 500,000
- 500,001 800,000

March 05, 2020

Page 1 of 1