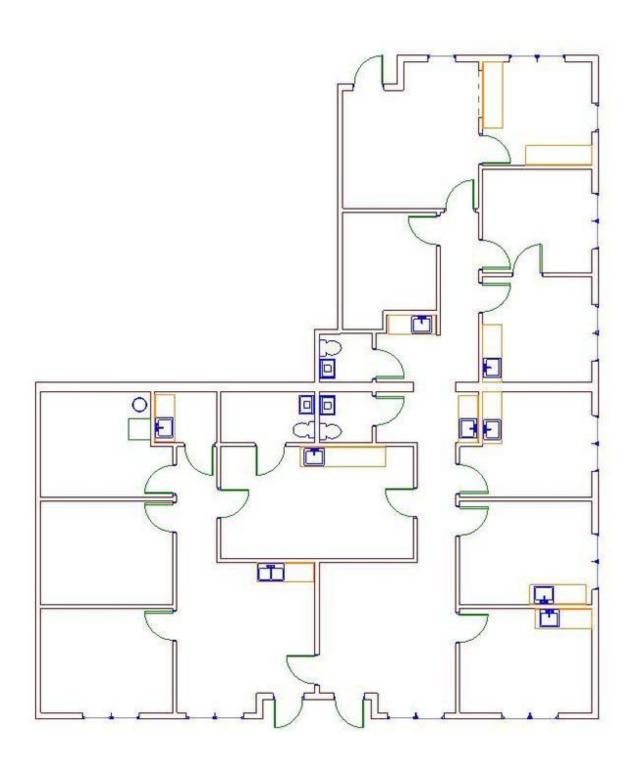

### **PROPERTY OVERVIEW**

Medical Office Suite consisting of three (3) spaces available for lease in Hamilton Centre. Suite includes nice lobby/reception area, 4 exam rooms with sinks, 2 consultation rooms, surgery room with restroom, two offices, separate public and staff restrooms, supply/laundry room and supply closet. Lobby furniture and desk, computers, operating room exam table, washer/dryer and refrigerator are available for sale to make this turn-key. Ample parking in lot with space for 50 cars. Located at the intersection of NC Hwy 54 and Hope Valley Road in Durham less than one mile from I-40. Entrances for Front and Back of the Suite. Rent is \$15.20sq.ft Modified Gross (\$3826.14/mo) with a 3% increase on Sept.1, 2020. Lease ends 8/31/2022.

### **PROPERTY HIGHLIGHTS**

- · Turn-Key Option with Purchase of Existing Furniture, etc.
- Inviting Lobby/Reception Area
- · 4 Exam Rooms with Sinks
- 2 Offices
- 2 Consultation Rooms
- · Surgery Room with Restroom
- · Separate Public & Staff Restrooms
- On W. NC Hwy 54, Less than a Mile from I-40