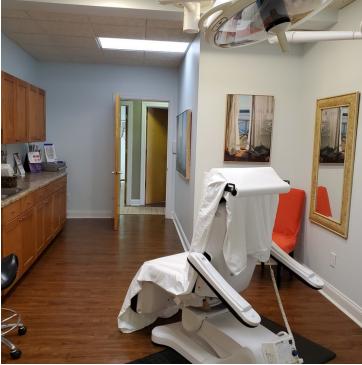

### **PROPERTY OVERVIEW**

Medical Office Suite consisting of three (3) spaces available for lease in Hamilton Centre. Suite includes nice lobby/reception area, 4 exam rooms with sinks, 2 consultation rooms, surgery room with restroom, two offices, separate public and staff restrooms, supply/laundry room and supply closet. Lobby furniture and desk, computers, operating room exam table, washer/dryer and refrigerator are available for sale to make this turn-key. Ample parking in lot with space for 50 cars. Located at the intersection of NC Hwy 54 and Hope Valley Road in Durham less than one mile from I-40. Entrances for Front and Back of the Suite. Rent is \$15.20sq.ft Modified Gross (\$3826.14/mo) with a 3% increase on Sept.1, 2020. Lease ends 8/31/2022.

### **PROPERTY HIGHLIGHTS**

- · Turn-Key Option with Purchase of Existing Furniture, etc.
- Inviting Lobby/Reception Area
- · 4 Exam Rooms with Sinks
- 2 Offices
- 2 Consultation Rooms
- · Surgery Room with Restroom
- · Separate Public & Staff Restrooms
- On W. NC Hwy 54, Less than a Mile from I-40