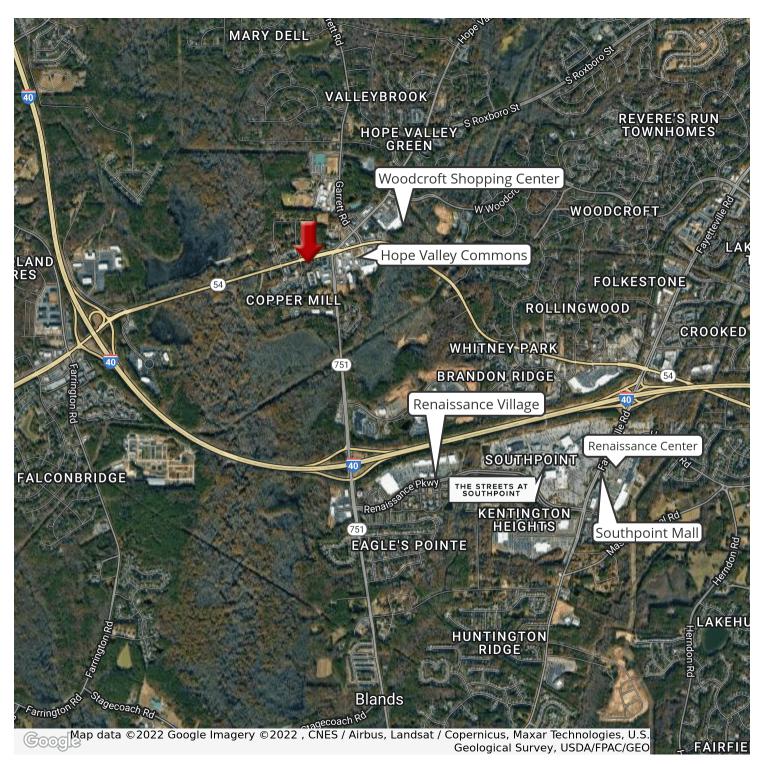

### **PROPERTY OVERVIEW**

Medical Office Suite consisting of three (3) spaces available for lease in Hamilton Centre. Suite includes nice lobby/reception area, 4 exam rooms with sinks, 2 consultation rooms, surgery room with restroom, two offices, separate public and staff restrooms, supply/laundry room and supply closet. Lobby furniture and desk, computers, operating room exam table, washer/dryer and refrigerator are available for sale to make this turn-key. Ample parking in lot with space for 50 cars. Located at the intersection of NC Hwy 54 and Hope Valley Road in Durham less than one mile from I-40. Entrances for Front and Back of the Suite. Rent is \$15.20sq.ft Modified Gross (\$3826.14/mo) with a 3% increase on Sept.1, 2020. Lease ends 8/31/2022.

# MEDICAL OFFICE SUITE IN HAMILTON CENTRE

1415 W. NC Hwy 54, Suites 105, 106 & 107, Durham, NC 27707

KW COMMERCIAL 245 NC-54 Suite 101 Durham, NC 27713

VANDAN GANDHI, CCIM Commercial Broker 0: 919.475.5769 van.kwcommercial@gmail.com NC #247850