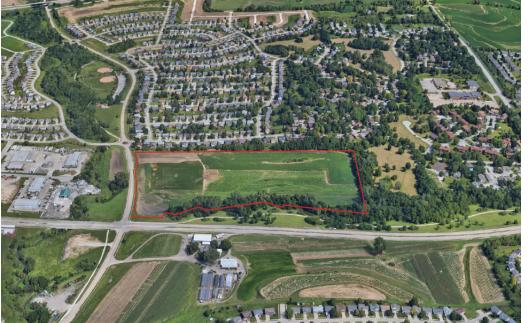

## **LOCATION OVERVIEW**

The property is located on the hard corner of Sorenson Pkwy and Wenninghoff Rd. This intersection sees 17,700 cars per day (according to MAPA's Traffic Data Portal). The site is in Northcentral Omaha.