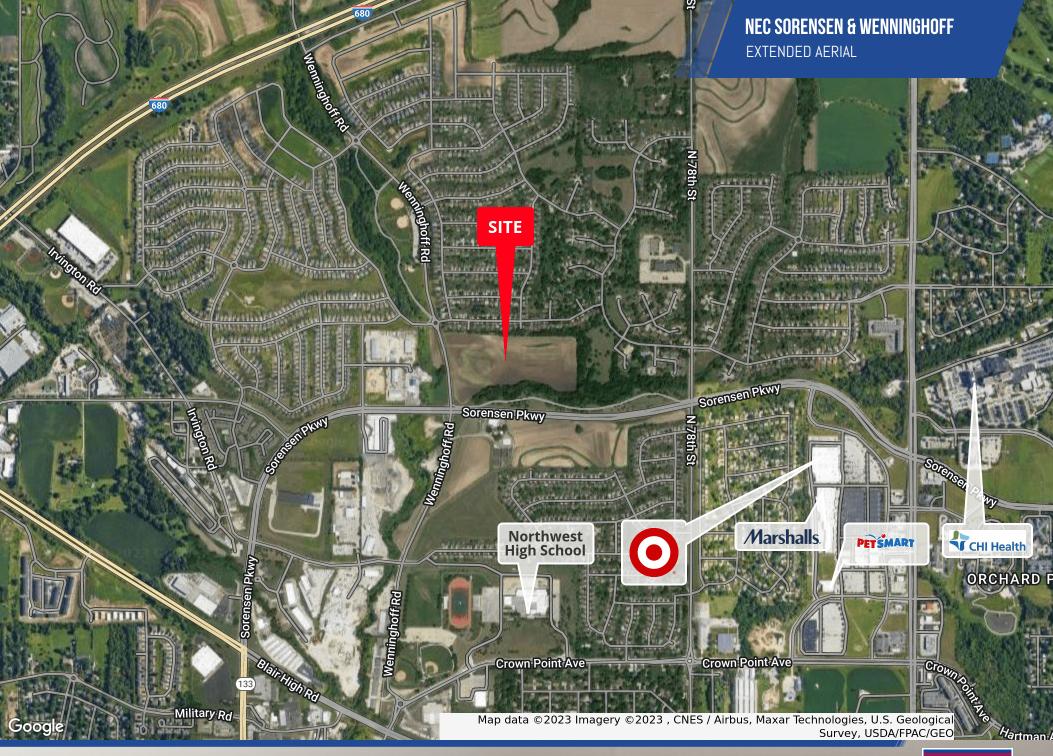

## **LOCATION OVERVIEW**

The property is located on the hard corner of Sorenson Pkwy and Wenninghoff Rd. This intersection sees 17,700 cars per day (according to MAPA's Traffic Data Portal). The site is in Northcentral Omaha.