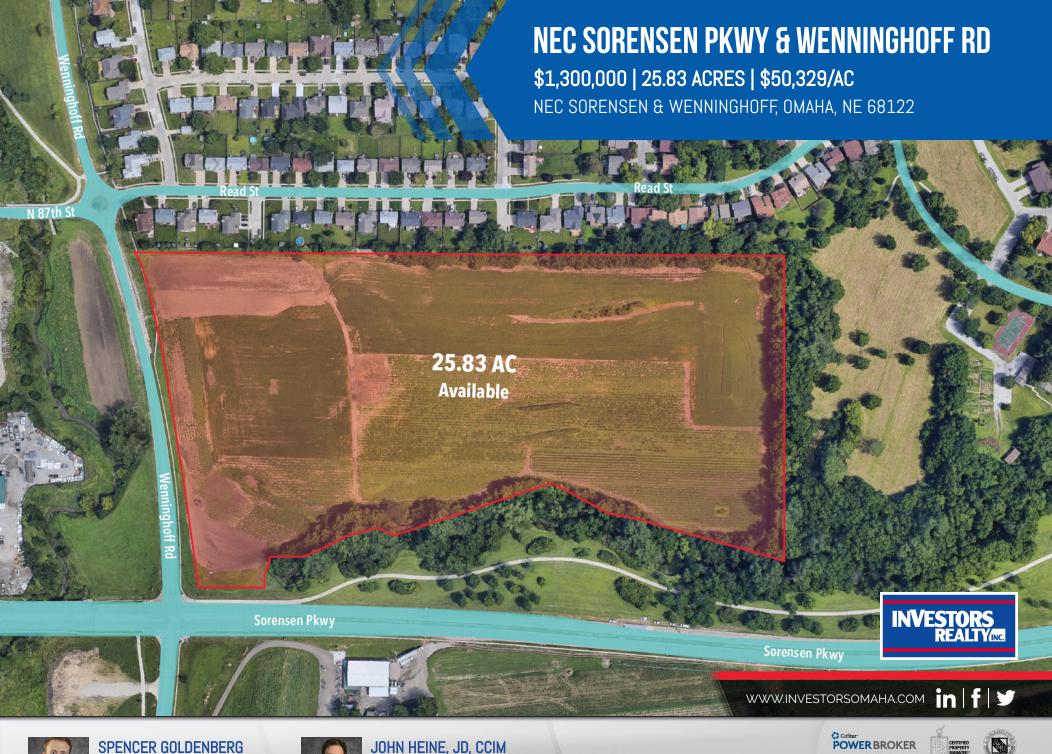

### **OFFERING SUMMARY**

| SALE PRICE:   | \$1,300,000                |
|---------------|----------------------------|
| Lot Size AC:  | 25.83 Acres                |
| Lot Size SF:  | 1,125,154.8 SF             |
| Price / ACRE: | \$50,329                   |
| Price / SF    | \$1.24                     |
| Zoning:       | R-4                        |
| County        | Douglas                    |
| Location      | NEC Sorensen & Wenninghoff |

## **LOCATION OVERVIEW**

The property is located on the hard corner of Sorenson Pkwy and Wenninghoff Rd. This intersection sees 17,700 cars per day (according to MAPA's Traffic Data Portal). The site is in Northcentral Omaha.