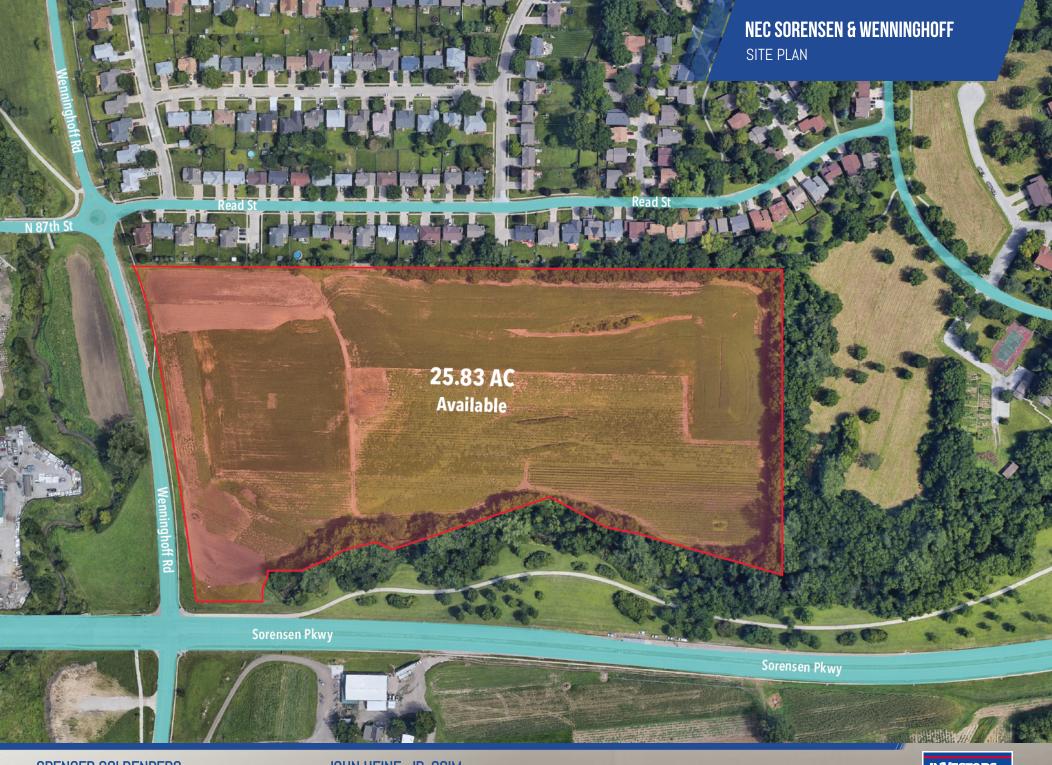

### **OFFERING SUMMARY**

| SALE PRICE:   | \$1,300,000                |
|---------------|----------------------------|
| Lot Size AC:  | 25.83 Acres                |
| Lot Size SF:  | 1,125,154.8 SF             |
| Price / ACRE: | \$50,329                   |
| Price / SF    | \$1.24                     |
| Zoning:       | R-4                        |
| County        | Douglas                    |
| Location      | NEC Sorensen & Wenninghoff |

## **LOCATION OVERVIEW**

The property is located on the hard corner of Sorenson Pkwy and Wenninghoff Rd. This intersection sees 17,700 cars per day (according to MAPA's Traffic Data Portal). The site is in Northcentral Omaha.