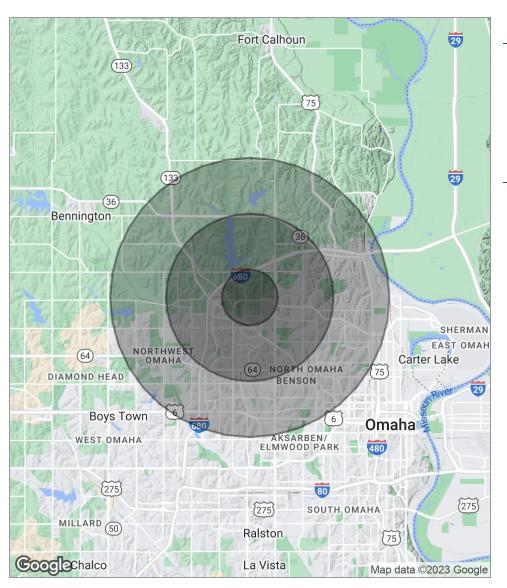

#### **DEMOGRAPHICS**

| POPULATION        | 1 MILE   | 3 MILES  | 5 MILES  |
|-------------------|----------|----------|----------|
| Total Population  | 5,914    | 58,036   | 163,545  |
| Total Households  | 2,264    | 23,323   | 67,631   |
| Average HH Income | \$71,673 | \$57,082 | \$61,213 |

# NEC SORENSEN & WENNINGHOFF DEMOGRAPHICS MAP

| POPULATION                            | 1 MILE              | 3 MILES               | 5 MILES               |
|---------------------------------------|---------------------|-----------------------|-----------------------|
| Total population                      | 5,914               | 58,036                | 163,545               |
| Median age                            | 33.0                | 35.0                  | 34.3                  |
| Median age (Male)                     | 32.0                | 33.4                  | 32.8                  |
| Median age (Female)                   | 34.2                | 36.1                  | 35.5                  |
|                                       |                     |                       |                       |
| HOUSEHOLDS & INCOME                   | 1 MILE              | 3 MILES               | 5 MILES               |
| HOUSEHOLDS & INCOME  Total households | <b>1 MILE</b> 2,264 | <b>3 MILES</b> 23,323 | <b>5 MILES</b> 67,631 |
|                                       |                     |                       |                       |
| Total households                      | 2,264               | 23,323                | 67,631                |