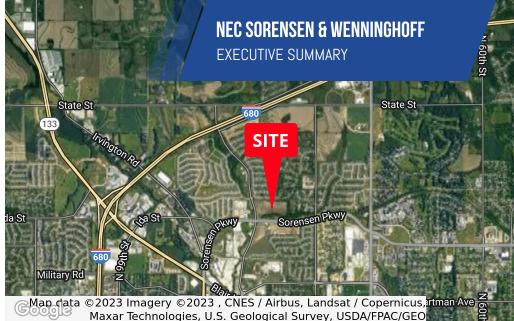

## **LOCATION OVERVIEW**

The property is located on the hard corner of Sorenson Pkwy and Wenninghoff Rd. This intersection sees 17,700 cars per day (according to MAPA's Traffic Data Portal). The site is in Northcentral Omaha.