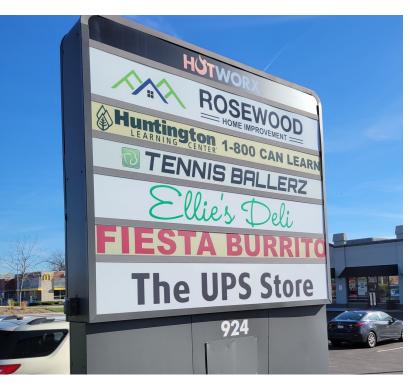

#### **PROPERTY HIGHLIGHTS**

- · Inline space available
- Co-tenants include The UPS Store, HotWorx Fitness, Fiesta Burrito, Ellie's Deli, and Tennis Ballerz
- · Excellent visibility and access to 75th Street
- Located at signalized entrance/intersection with 36,700 vehicles per day on 75th
- · Ample parking