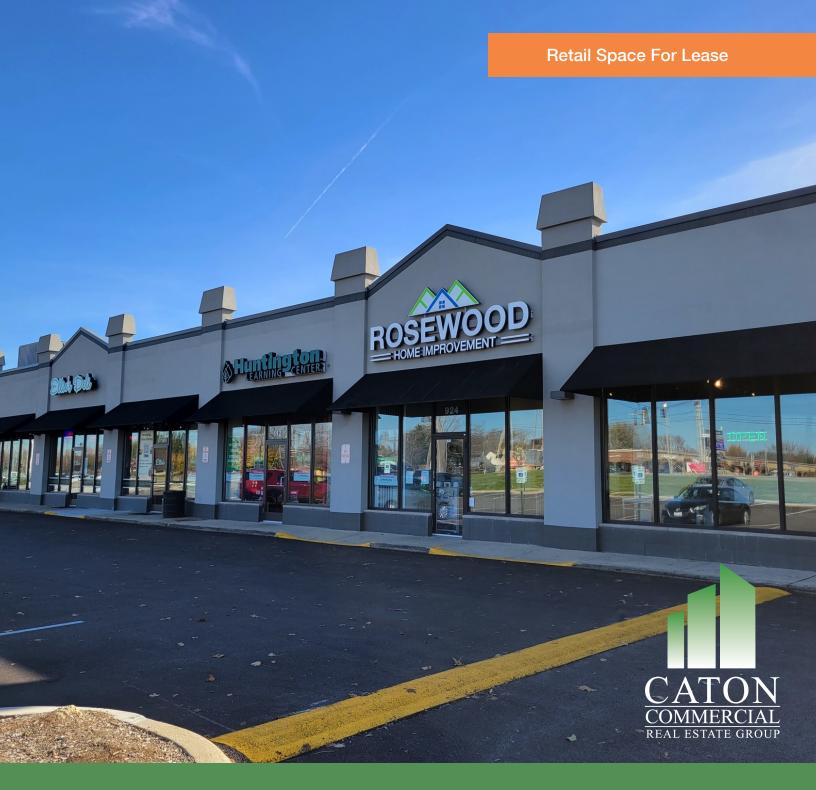

#### OFFERING SUMMARY

Available SF: 2,000 SF

Lease Rate: \$24.00 SF/yr (NNN)

Lot Size: 1.38 Acres

Building Size: 14,335 SF

Traffic Count: 36,700 vpd

Submarket: Western Suburbs

#### **PROPERTY HIGHLIGHTS**

- · Inline space available
- Co-tenants include The UPS Store, HotWorx Fitness, Fiesta Burrito, Ellie's Deli, and Tennis Ballerz
- · Excellent visibility and access to 75th Street
- Located at signalized entrance/intersection with 36,700 vehicles per day on 75th
- · Ample parking

#### **LOCATION OVERVIEW**

Busy strip center on highly traveled 75th, just east of Route 59 in Naperville. Located at signalized entrance/intersection. Area retailers: the Department of Motor Vehicles (DMV), Fresh Market, Dunkin Donuts, Starbucks, McDonald's and more.