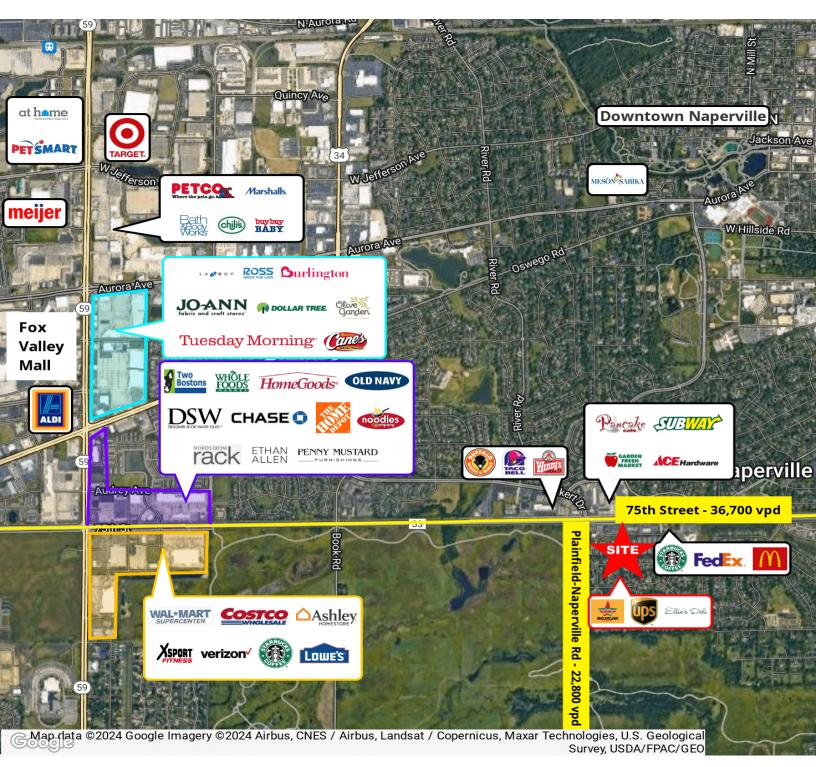

#### **LOCATION OVERVIEW**

Busy strip center on highly traveled 75th, just east of Route 59 in Naperville. Located at signalized entrance/intersection. Area retailers: the Department of Motor Vehicles (DMV), Fresh Market, Dunkin Donuts, Starbucks, McDonald's and more.