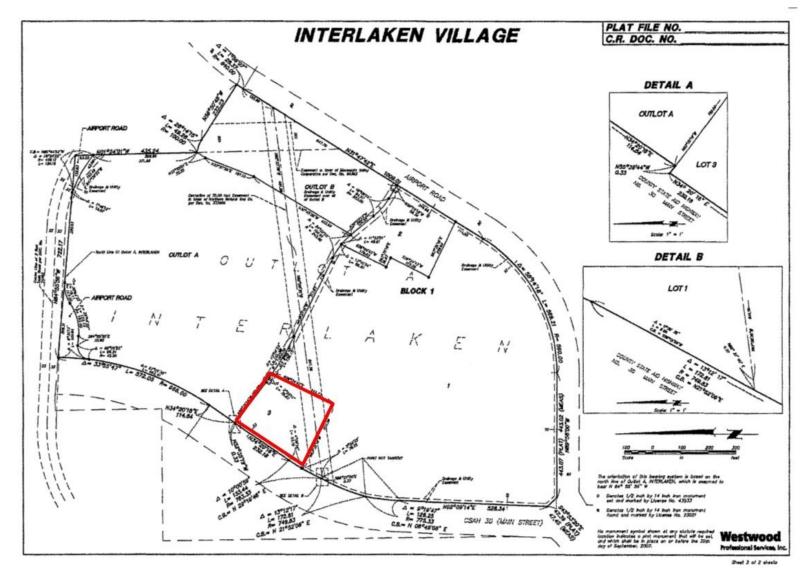

### PROPERTY OVERVIEW

This 1.43 acre site, located at the entrance to Target and the brand new Twin Cities Orthopedics Therapy Performance Center, is zoned B-1 Highway Business District (Sec F - 900.05) allowing for many different office and retail usages. The location and road frontage provides optimal exposure to area traffic.