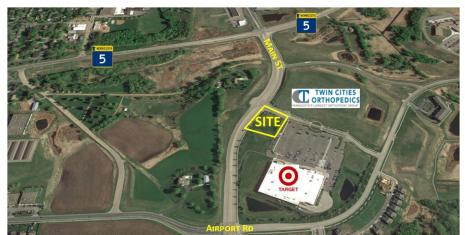

### PROPERTY OVERVIEW

This 1.43 acre site, located at the entrance to Target and the brand new Twin Cities Orthopedics Therapy Performance Center, is zoned B-1 Highway Business District (Sec F - 900.05) allowing for many different office and retail usages. The location and road frontage provides optimal exposure to area traffic.

#### PROPERTY HIGHLIGHTS

- At the Signalized Intersection/Entrance to Target and Twin Cities Orthopedic Therapy Performance Center
- B-1 Zoning Allows for Many Retail and/or Office Usages
- Quick and Convenient Access to Hwy 5, 284, and Cnty Rd 10
- Strong Middle-Income Demographic Profile (3-, 5-, and 7-mile radius)
- Average Income \$100,000 and Home Values in the \$400,000 Range