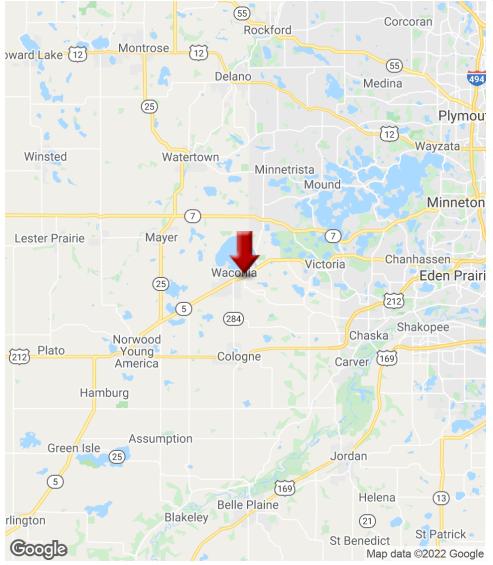

### PROPERTY OVERVIEW

This 1.43 acre site, located at the entrance to Target and the brand new Twin Cities Orthopedics Therapy Performance Center, is zoned B-1 Highway Business District (Sec F - 900.05) allowing for many different office and retail usages. The location and road frontage provides optimal exposure to area traffic.

Waconia is approximately 30 minutes west of Minneapolis. Hwy 5 serves as one of the main thoroughfares to the Twin Cities along with Cnty Rd 10.

Within a 5-mile radius of this site the average income is approximately \$100,000 and home values in the \$400,000 Range. According to the City of Waconia 2040 Plan, this area of the city is encouraging growth and infrastructure with flexible zoning.