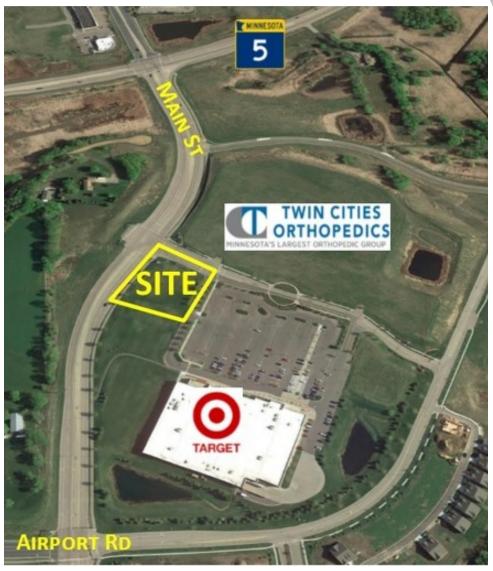

### PROPERTY OVERVIEW

This 1.43 acre site, located at the entrance to Target and the brand new Twin Cities Orthopedics Therapy Performance Center, is zoned B-1 Highway Business District (Sec F - 900.05) allowing for many different office and retail usages. The location and road frontage provides optimal exposure to area traffic.

#### PROPERTY HIGHLIGHTS

- At the Signalized Intersection/Entrance to Target and Twin Cities Orthopedic Therapy Performance Center
- B-1 Zoning Allows for Many Retail and/or Office Usages
- Quick and Convenient Access to Hwy 5, 284, and Cnty Rd 10
- Strong Middle-Income Demographic Profile (3-, 5-, and 7-mile radius)
- Average Income \$100,000 and Home Values in the \$400,000 Range