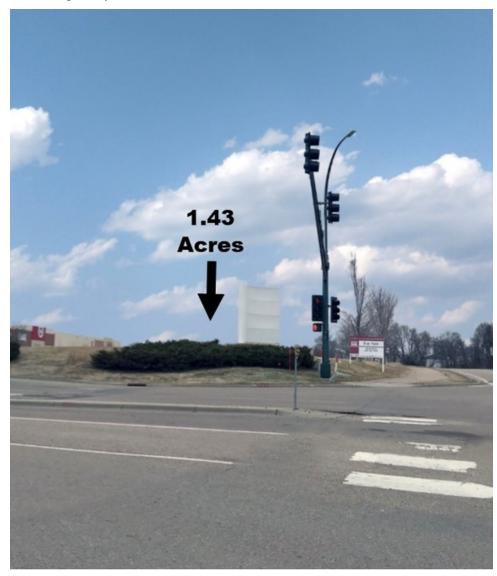

#### **OFFERING SUMMARY**

| SALE PRICE:    | \$549,000                                                 |  |
|----------------|-----------------------------------------------------------|--|
| LOT SIZE:      | 1.43 Acres                                                |  |
| PARCEL ID:     | 75.3210030                                                |  |
| ZONING:        | B-1 Hwy Business<br>District                              |  |
| LOCATION:      | Hwy 5 & Main Street<br>At the Entrance to<br>Target & TCO |  |
| TRAFFIC COUNT: | 13,000 VPD Along<br>Hwy 5 & Main Street                   |  |

### PROPERTY OVERVIEW

This 1.43 acre site, located at the entrance to Target and the brand new Twin Cities Orthopedics Therapy Performance Center, is zoned B-1 Highway Business District (Sec F - 900.05) allowing for many different office and retail usages. The location and road frontage provides optimal exposure to area traffic.