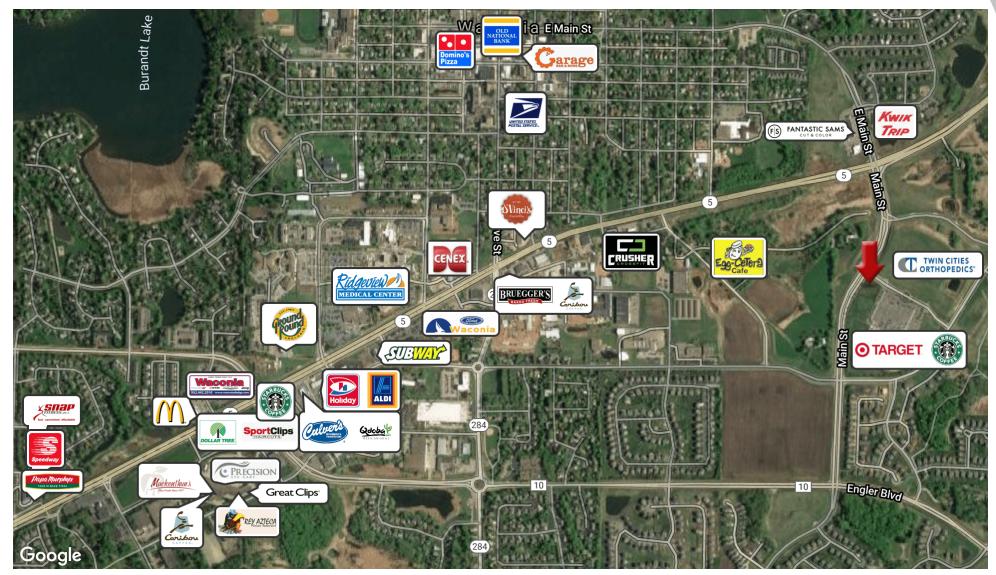

### PROPERTY OVERVIEW

This 1.43 acre site, located at the entrance to Target and the brand new Twin Cities Orthopedics Therapy Performance Center, is zoned B-1 Highway Business District (Sec F - 900.05) allowing for many different office and retail usages. The location and road frontage provides optimal exposure to area traffic.

#### PROPERTY HIGHLIGHTS

- At the Signalized Intersection/Entrance to Target and Twin Cities Orthopedic Therapy Performance Center
- B-1 Zoning Allows for Many Retail and/or Office Usages
- Quick and Convenient Access to Hwy 5, 284, and Cnty Rd 10
- Strong Middle-Income Demographic Profile (3-, 5-, and 7-mile radius)
- Average Income \$100,000 and Home Values in the \$400,000 Range