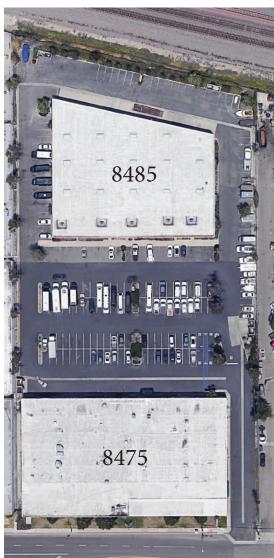

The Airport Professional Center is a two building Industrial and Office Park in Buena Park, CA located adjacent to the Fullerton Airport. The property offers a Business Park atmosphere with immediate access to the 5 and 51 freeways, on the border of both Orange and LA counties. Parking lot access is lockable during the evening hours and includes a security camera.

## AIRPORT PROFESSIONAL CENTER

8475 & 8485 ARTESIA BLVD., BUENA PARK, CA 90621

NOT TO SCALE