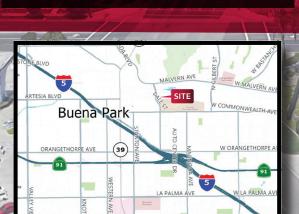

The Airport Professional Center is a two building Industrial and Office Park in Buena Park, CA located adjacent to the Fullerton Airport. The property offers a Business Park atmosphere with immediate access to the 5 and 51 freeways, on the border of both Orange and LA counties. Parking lot access is lockable during the evening hours and includes a security camera.

## AIRPORT PROFESSIONAL CENTER

8475 & 8485 ARTESIA BLVD., BUENA PARK, CA 90621

NOT TO SCALE