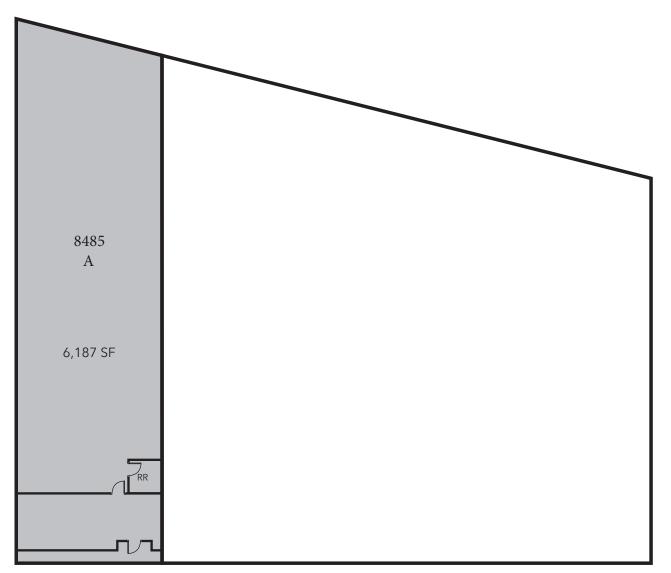

## **CURRENT AVAILABILITY**

| 951 S.F.    | 100% Office                  | 8475 - K           |
|-------------|------------------------------|--------------------|
| 6,472 S.F.  | Office / Warehouse           | 8475 - 102         |
| 6,446 S.F.  | Office / Warehouse           | 8475 - 103         |
| 6,504 S.F.  | Office / Warehouse           | 8475 - 104         |
| 12,950 S.F. | Office / Warehouse           | 8475 - 103<br>/104 |
| 6,187 S.F.  | 24' Clear Warehouse<br>/Off. | 8485 - A           |

## AIRPORT PROFESSIONAL CENTER

8475 & 8485 ARTESIA BLVD., BUENA PARK, CA 90621

NOT TO SCALE