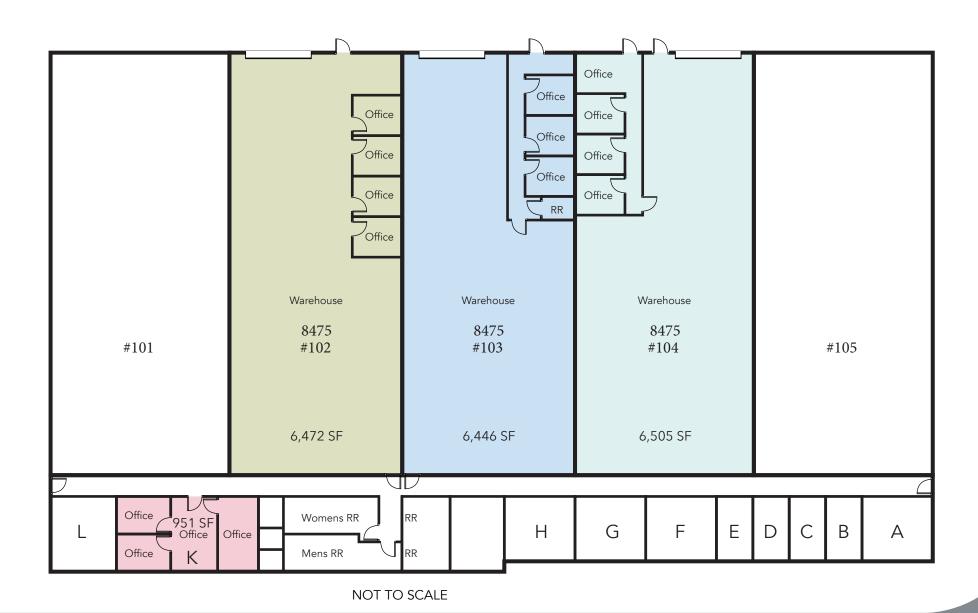

## **CURRENT AVAILABILITY**

| 951 S.F.    | 100% Office                  | 8475 - K           |
|-------------|------------------------------|--------------------|
| 6,472 S.F.  | Office / Warehouse           | 8475 - 102         |
| 6,446 S.F.  | Office / Warehouse           | 8475 - 103         |
| 6,504 S.F.  | Office / Warehouse           | 8475 - 104         |
| 12,950 S.F. | Office / Warehouse           | 8475 - 103<br>/104 |
| 6,187 S.F.  | 24' Clear Warehouse<br>/Off. | 8485 - A           |

## AIRPORT PROFESSIONAL CENTER

8475 & 8485 ARTESIA BLVD., BUENA PARK, CA 90621

NOT TO SCALE