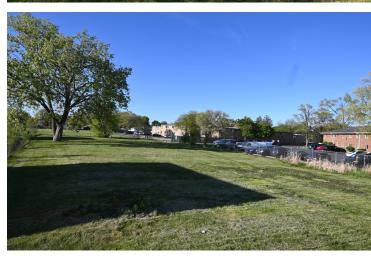

#### **PROPERTY OVERVIEW**

Keller Williams Commercial has bee exclusively engage to market a rare opportunity to develop 1.97 aces in Mount Prospect. The property is situated 117 Feet along Algonquin. The lot size is 104 feet wide and 819 feet long at its shortest. The property is currently zoned R X. The location nestled with other multifamily building. The property would improve greatly with R-4 zoning and building multifamily. Agent Owned. Taxes are \$15,912 for 2019

# **PROPERTY HIGHLIGHTS**

- R-X Zoning
- Redevelopment
- · Lighted Intersection
- · In Between Other Multi-Family
- 104.4 x 871.8 (817) lot dimensions