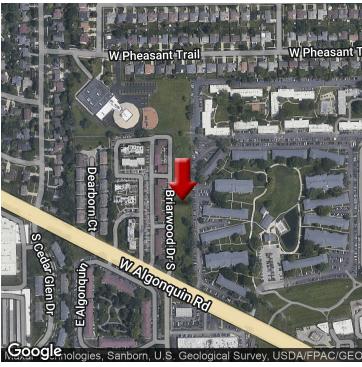

#### **OFFERING SUMMARY**

| SALE PRICE:   | \$1,049,000         |  |  |
|---------------|---------------------|--|--|
| CAP RATE:     | 0                   |  |  |
| TAXES:        | \$28,579            |  |  |
| AVAILABLE SF: |                     |  |  |
| LOT SIZE:     | 86,121 SF           |  |  |
| ZONING:       | R-X                 |  |  |
| MARKET:       | Mount Prospect      |  |  |
| SUBMARKET:    | Schaumburg - O'hare |  |  |
| PRICE / SF:   | \$12.18             |  |  |

#### **PROPERTY OVERVIEW**

Keller Williams Commercial has bee exclusively engage to market a rare opportunity to develop 1.97 aces in Mount Prospect. The property is situated 117 Feet along Algonquin. The lot size is 104 feet wide and 819 feet long at its shortest. The property is currently zoned R X. The lo