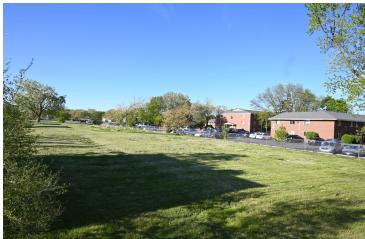

#### **PROPERTY OVERVIEW**

Keller Williams Commercial has bee exclusively engage to market a rare opportunity to develop 1.97 aces in Mount Prospect. The property is situated 117 Feet along Algonquin. The lot size is 104 feet wide and 819 feet long at its shortest. The property is currently zoned R X. The location nestled with other multifamily building. The property would improve greatly with R-4 zoning and building multifamily. Agent Owned. Taxes are \$15,912 for 2019

# **PROPERTY HIGHLIGHTS**

- R-X Zoning
- Redevelopment
- · Lighted Intersection
- · In Between Other Multi-Family
- 104.4 x 871.8 (817) lot dimensions