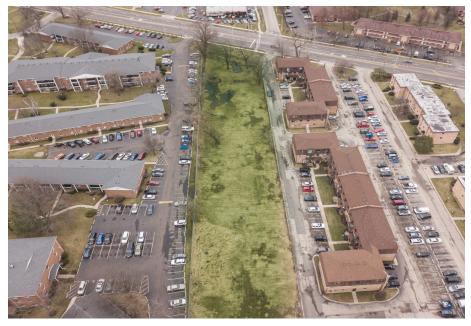

#### **PROPERTY OVERVIEW**

Keller Williams Commercial has bee exclusively engage to market a rare opportunity to develop 1.97 aces in Mount Prospect. The property is situated 117 Feet along Algonquin. The lot size is 104 feet wide and 819 feet long at its shortest. The property is currently zoned R X. The location nestled with other multifamily building. The property would improve greatly with R-4 zoning and building multifamily. Agent Owned. Taxes are \$15,912 for 2019

# **PROPERTY HIGHLIGHTS**

- R-X Zoning
- Redevelopment
- · Lighted Intersection
- · In Between Other Multi-Family
- 104.4 x 871.8 (817) lot dimensions

#### LAND FOR SALE

2040 W Algonquin Rd, Mount Prospect, IL 60056