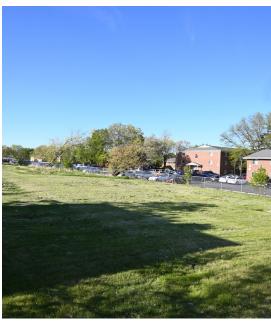

#### **PROPERTY OVERVIEW**

Keller Williams Commercial has bee exclusively engage to market a rare opportunity to develop 1.97 aces in Mount Prospect. The property is situated 117 Feet along Algonquin. The lot size is 104 feet wide and 819 feet long at its shortest. The property is currently zoned R X. The location nestled with other multifamily building. The property would improve greatly with R-4 zoning and building multifamily. Agent Owned. Taxes are \$15,912 for 2019

# **PROPERTY HIGHLIGHTS**

- R-X Zoning
- Redevelopment
- · Lighted Intersection
- · In Between Other Multi-Family
- 104.4 x 871.8 (817) lot dimensions

#### LAND FOR SALE

2040 W Algonquin Rd, Mount Prospect, IL 60056