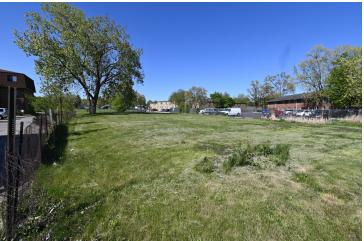

#### **PROPERTY OVERVIEW**

Keller Williams Commercial has bee exclusively engage to market a rare opportunity to develop 1.97 aces in Mount Prospect. The property is situated 117 Feet along Algonquin. The lot size is 104 feet wide and 819 feet long at its shortest. The property is currently zoned R X. The location nestled with other multifamily building. The property would improve greatly with R-4 zoning and building multifamily. Agent Owned. Taxes are \$15,912 for 2019

# **PROPERTY HIGHLIGHTS**

- R-X Zoning
- Redevelopment
- · Lighted Intersection
- · In Between Other Multi-Family
- 104.4 x 871.8 (817) lot dimensions