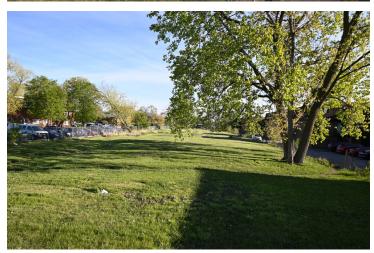

#### **PROPERTY OVERVIEW**

Keller Williams Commercial has bee exclusively engage to market a rare opportunity to develop 1.97 aces in Mount Prospect. The property is situated 117 Feet along Algonquin. The lot size is 104 feet wide and 819 feet long at its shortest. The property is currently zoned R X. The location nestled with other multifamily building. The property would improve greatly with R-4 zoning and building multifamily. Agent Owned. Taxes are \$15,912 for 2019

# **PROPERTY HIGHLIGHTS**

- R-X Zoning
- Redevelopment
- · Lighted Intersection
- · In Between Other Multi-Family
- 104.4 x 871.8 (817) lot dimensions