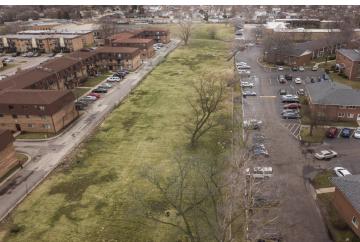

#### **PROPERTY OVERVIEW**

Keller Williams Commercial has bee exclusively engage to market a rare opportunity to develop 1.97 aces in Mount Prospect. The property is situated 117 Feet along Algonquin. The lot size is 104 feet wide and 819 feet long at its shortest. The property is currently zoned R X. The location nestled with other multifamily building. The property would improve greatly with R-4 zoning and building multifamily. Agent Owned. Taxes are \$15,912 for 2019

# **PROPERTY HIGHLIGHTS**

- R-X Zoning
- Redevelopment
- · Lighted Intersection
- · In Between Other Multi-Family
- 104.4 x 871.8 (817) lot dimensions