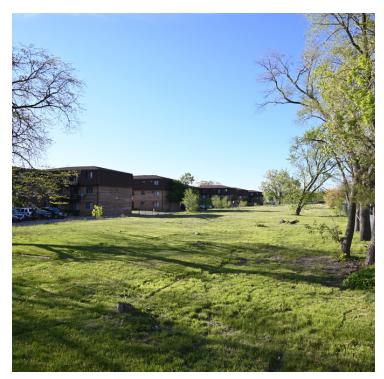

#### **PROPERTY OVERVIEW**

Keller Williams Commercial has bee exclusively engage to market a rare opportunity to develop 1.97 aces in Mount Prospect. The property is situated 117 Feet along Algonquin. The lot size is 104 feet wide and 819 feet long at its shortest. The property is currently zoned R X. The location nestled with other multifamily building. The property would improve greatly with R-4 zoning and building multifamily. Agent Owned. Taxes are \$15,912 for 2019

# **PROPERTY HIGHLIGHTS**

- R-X Zoning
- Redevelopment
- · Lighted Intersection
- · In Between Other Multi-Family
- 104.4 x 871.8 (817) lot dimensions