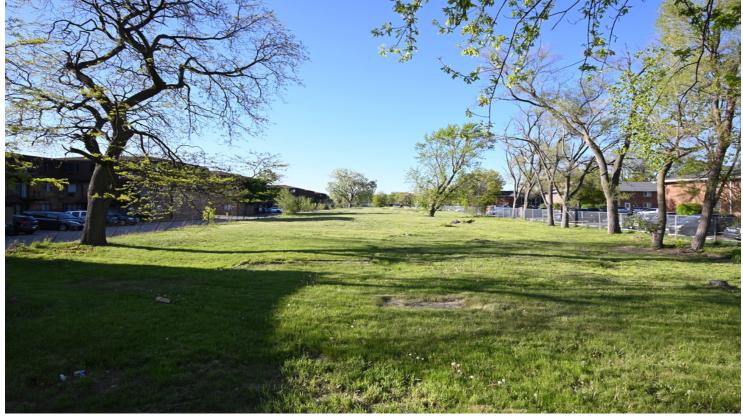

#### **PROPERTY OVERVIEW**

Keller Williams Commercial has bee exclusively engage to market a rare opportunity to develop 1.97 aces in Mount Prospect. The property is situated 117 Feet along Algonquin. The lot size is 104 feet wide and 819 feet long at its shortest. The property is currently zoned R X. The location nestled with other multifamily building. The property would improve greatly with R-4 zoning and building multifamily. Agent Owned. Taxes are \$15,912 for 2019

# **PROPERTY HIGHLIGHTS**

- R-X Zoning
- Redevelopment
- · Lighted Intersection
- · In Between Other Multi-Family
- 104.4 x 871.8 (817) lot dimensions