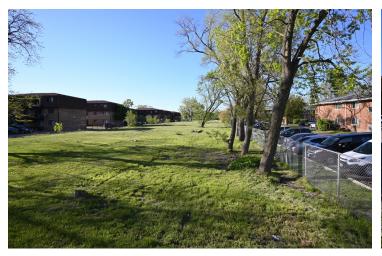

#### **PROPERTY OVERVIEW**

Keller Williams Commercial has bee exclusively engage to market a rare opportunity to develop 1.97 aces in Mount Prospect. The property is situated 117 Feet along Algonquin. The lot size is 104 feet wide and 819 feet long at its shortest. The property is currently zoned R X. The location nestled with other multifamily building. The property would improve greatly with R-4 zoning and building multifamily. Agent Owned. Taxes are \$15,912 for 2019

# **PROPERTY HIGHLIGHTS**

- R-X Zoning
- Redevelopment
- · Lighted Intersection
- · In Between Other Multi-Family
- 104.4 x 871.8 (817) lot dimensions