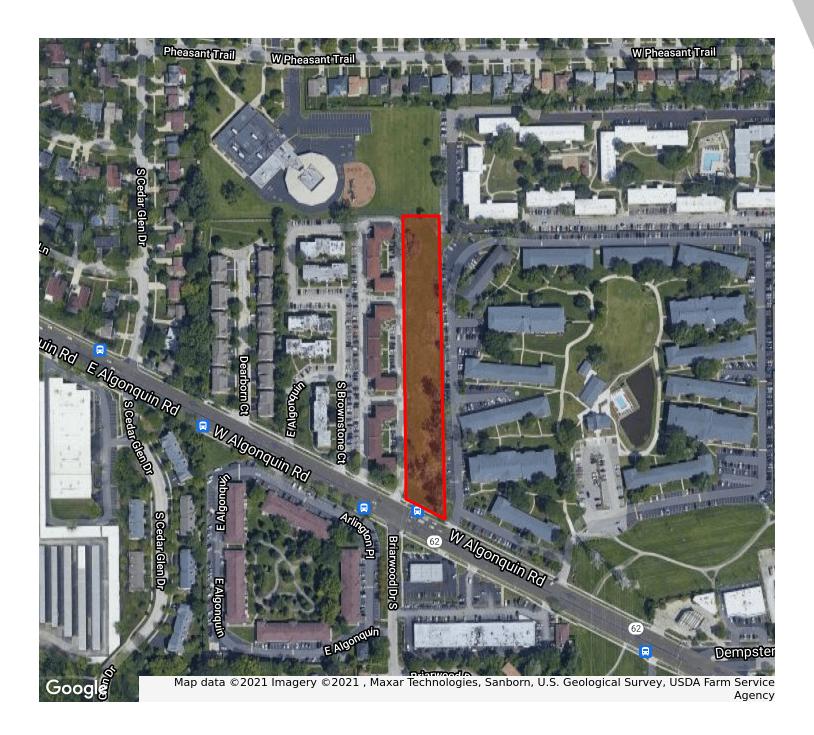

#### **PROPERTY OVERVIEW**

Keller Williams Commercial has bee exclusively engage to market a rare opportunity to develop 1.97 aces in Mount Prospect. The property is situated 117 Feet along Algonquin. The lot size is 104 feet wide and 819 feet long at its shortest. The property is currently zoned R X. The location nestled with other multifamily building. The property would improve greatly with R-4 zoning and building multifamily. Agent Owned. Taxes are \$15,912 for 2019

# **PROPERTY HIGHLIGHTS**

- R-X Zoning
- Redevelopment
- · Lighted Intersection
- · In Between Other Multi-Family
- 104.4 x 871.8 (817) lot dimensions

#### LAND FOR SALE

2040 W Algonquin Rd, Mount Prospect, IL 60056