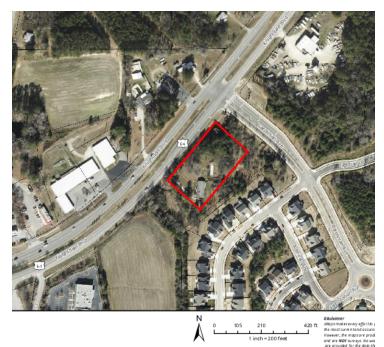

### **PROPERTY OVERVIEW**

1.5 Acres of land ready for commercial development. Zoned Highway Business (HB) with plenty of street frontage. Perfect for Hospitality, Medical Office/Lab, Restaurant or Retail.

### **PROPERTY INFORMATION**

| Property Type          | Land                                                     |
|------------------------|----------------------------------------------------------|
| Property Subtype       | Other                                                    |
| Lot Frontage           | 336 ft                                                   |
| Lot Depth              | 194 ft                                                   |
| Traffic Count          | 20500                                                    |
| Traffic Count Street   | Knightdale Blvd. (NC 64 Hwy)                             |
| Traffic Count Frontage | 336                                                      |
| Amenities              | No Curb/Gutter/Sidewalk, No<br>Gas, No Sewer, No Streets |
|                        | Electric, Water & Septic in place                        |
| Power                  | Yes                                                      |