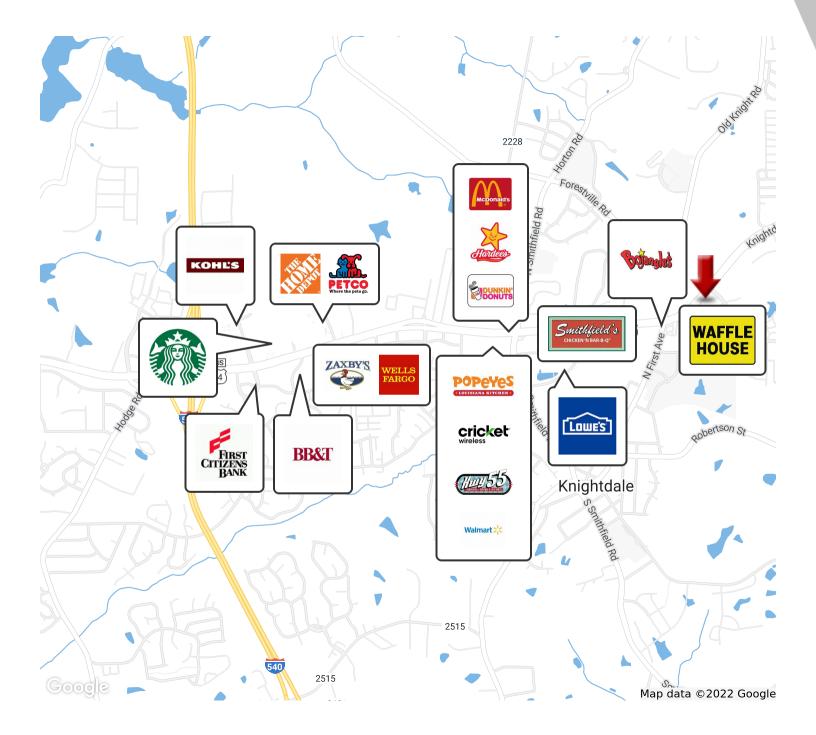

### **LOCATION OVERVIEW**

Conveniently located on NC 64 Hwy near major interstate corridors: 2.35 miles from I-540, 2.62 miles from I-87 and 6.5 miles from I-440.

Walking distance to Knightdale Station Park, and a quick drive to Shoppes at Midway and Knightdale Crossing Shopping Center with Kohl's, Home Depot, Petco, Target, Walmart, Big Lots plus many more.