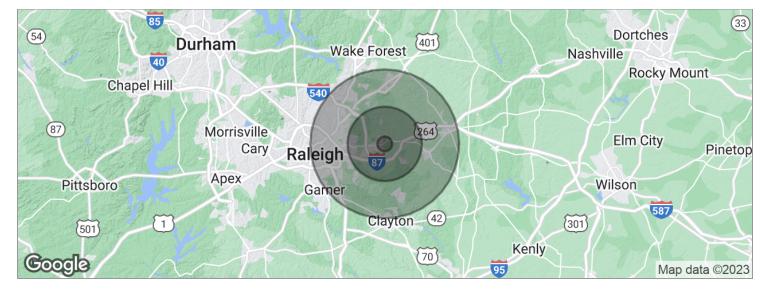

7716 Knightdale Blvd., Knightdale, NC 27545-9016

| POPULATION              | 1 MILE   | 5 MILES  | 10 MILES |
|-------------------------|----------|----------|----------|
| Total population        | 2,225    | 44,605   | 249,644  |
| Median age              | 32.2     | 33.7     | 33.3     |
| Median age (male)       | 33.5     | 33.4     | 32.0     |
| Median age (Female)     | 31.6     | 34.2     | 34.3     |
| HOUSEHOLDS & INCOME     | 1 MILE   | 5 MILES  | 10 MILES |
| Total households        | 767      | 15,937   | 92,513   |
| # of persons per HH     | 2.9      | 2.8      | 2.7      |
| Average HH income       | \$67,915 | \$68,615 | \$63,461 |
| , a clage i a i alconte |          |          |          |