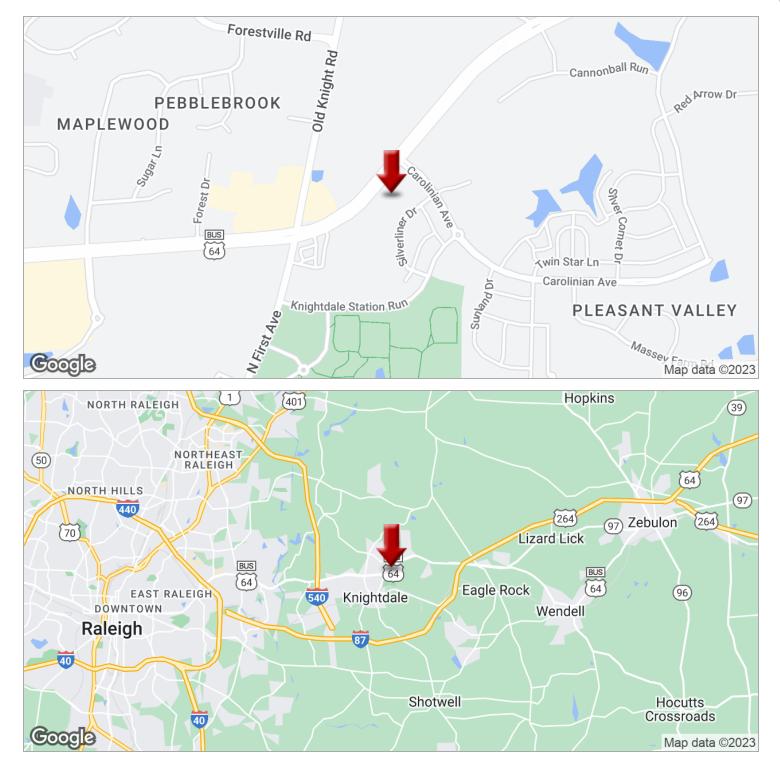

### **LOCATION OVERVIEW**

Conveniently located on NC 64 Hwy near major interstate corridors: 2.35 miles from I-540, 2.62 miles from I-87 and 6.5 miles from I-440.

Walking distance to Knightdale Station Park, and a quick drive to Shoppes at Midway and Knightdale Crossing Shopping Center with Kohl's, Home Depot, Petco, Target, Walmart, Big Lots plus many more.