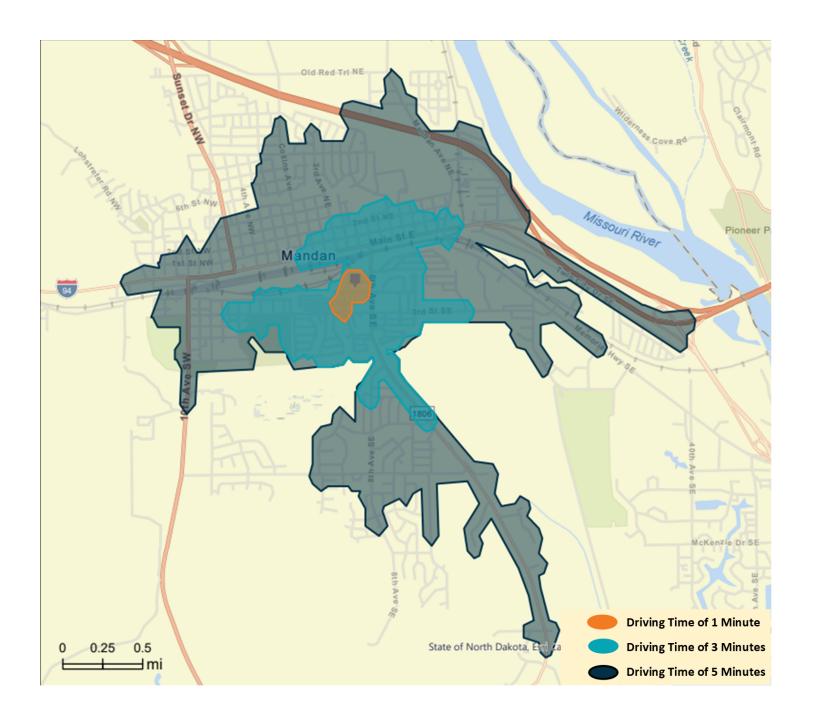

### PROPERTY OVERVIEW

Sub-Lease through March 31, 2026. Retail suite available in multi-unit strip mall near Dan's Supermarket in Mandan. Burlington Plaza has a good mixture of co-tenants including Custer Health and Powerhouse/501 Bar & Grill. This great location has a nice storefront and ample parking. NNN estimated at \$3.00 psf.