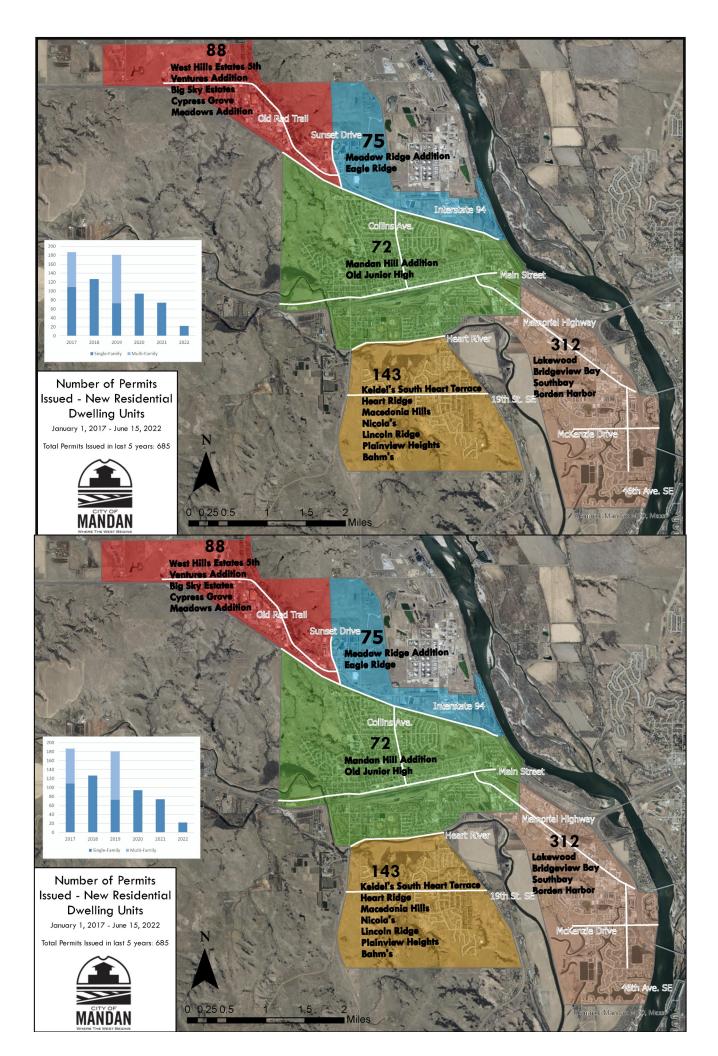

l suite available in multi-unit strip mall near Dan's Supermarket in Mandan. Burlington Plaza has a good mixture of co-tenants including Custer Health and Powerhouse/501 Bar & Grill. This great location has a nice storefront and ample parking. NNN estimated at \$3.00 psf.

\*Lease application may be required.

#### PROPERTY HIGHLIGHTS

- Sub-Lease
- Open floor plan
- Private Restroom
- Ample parking
- Great signage
- Back access door
- · Adjacent to Mandan's only self-standing grocery store
- Taxes (2022): \$33,795.89



## **ADDITIONAL PHOTOS**



Visual purposes only. Actual property dimensions may vary. All information should be verified by the tenant or tenant's representatives.



# **ADDITIONAL PHOTOS**











# PDF WITH HEADER/FOOTER

# A N











# **ADDITIONAL PHOTOS**







# BUILDING RELATIONSHIPS. BUILDING THE COMMUNITY.™



KRISTYN STECKLER, COMMERCIAL REALTOR®

Partner | Broker

701.527.0138

kristyn@thecragroup.com



KYLE HOLWAGNER, CCIM, SIOR

Partner | Broker Associate

701.400.5373 kyle@thecragroup.com

### **STAY IN TOUCH**



@THECRAGROUP



@THECRAGROUP



THE CRA GROUP

# THE CRA GROUP.COM

THE CRA GROUP | 216 N 2ND ST | BISMARCK, ND 58501

Although information has been obtained from sources deemed reliable, neither Owner nor CRA makes any guarantees, warranties, or representations, express or implied, as to the completeness or accuracy as to the information contained herein. You should conduct a careful, independent investigation of the property and verify all information. Any reliance on this information is solely at your own risk. The Prop