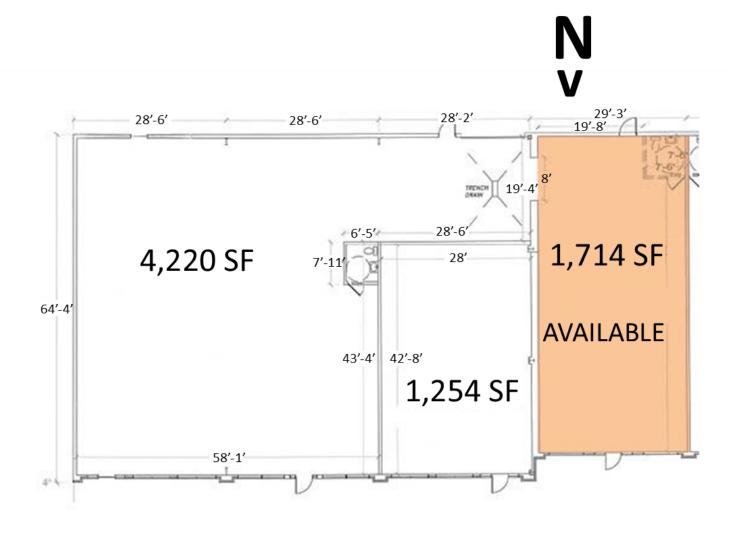

#### OFFERING SUMMARY

| Lease Rate SF/Yr:   | \$11.50 (NNN)       |
|---------------------|---------------------|
| Lease Rate Monthly: | \$1,642.58<br>(NNN) |
| Building Size:      | 23,795 SF           |
| Available SF:       |                     |
| Lot Size:           | 138,369 SF          |
| Year Built:         | 1999                |
| Zoning:             | CC                  |
|                     | Real Estate Taxes.  |

### PROPERTY OVERVIEW

Sub-Lease through March 31, 2026. Retail suite available in multi-unit strip mall near Dan's Supermarket in Mandan. Burlington Plaza has a good mixture of co-tenants including Custer Health and Powerhouse/501 Bar & Grill. This great location has a nice storefront and ample parking. NNN estimated at \$3.00 psf.