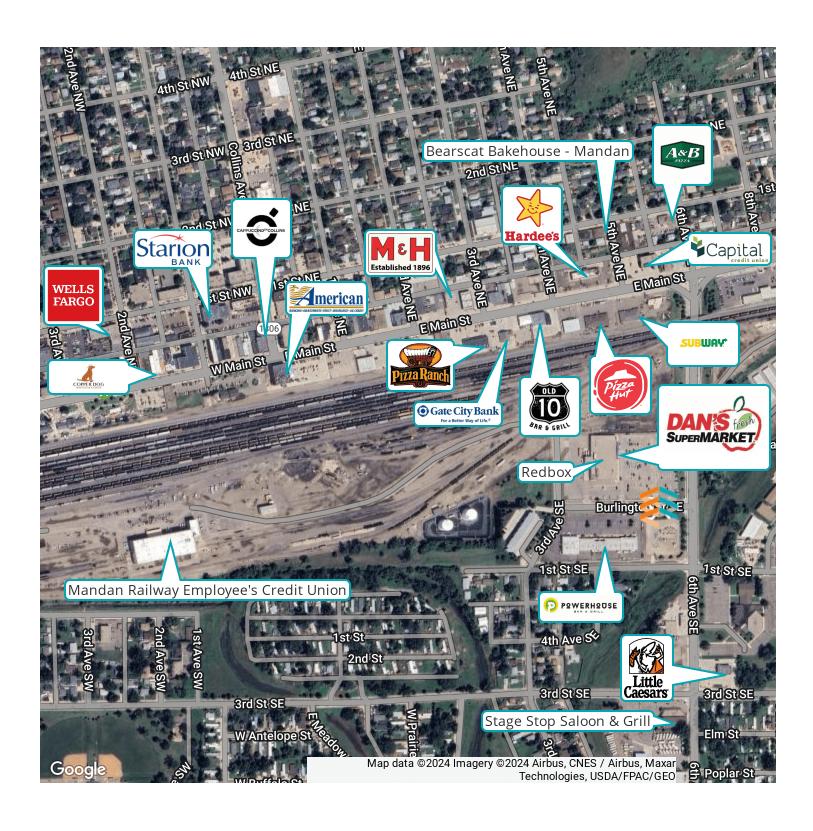

### PROPERTY OVERVIEW

Sub-Lease through March 31, 2026. Retail suite available in multi-unit strip mall near Dan's Supermarket in Mandan. Burlington Plaza has a good mixture of co-tenants including Custer Health and Powerhouse/501 Bar & Grill. This great location has a nice storefront and ample parking. NNN estimated at \$3.00 psf.

#### PROPERTY HIGHLIGHTS

- Sub-Lease
- Open floor plan
- Private Restroom
- Ample parking
- Great signage
- Back access door
- · Adjacent to Mandan's only self-standing grocery store
- Taxes (2022): \$33,795.89