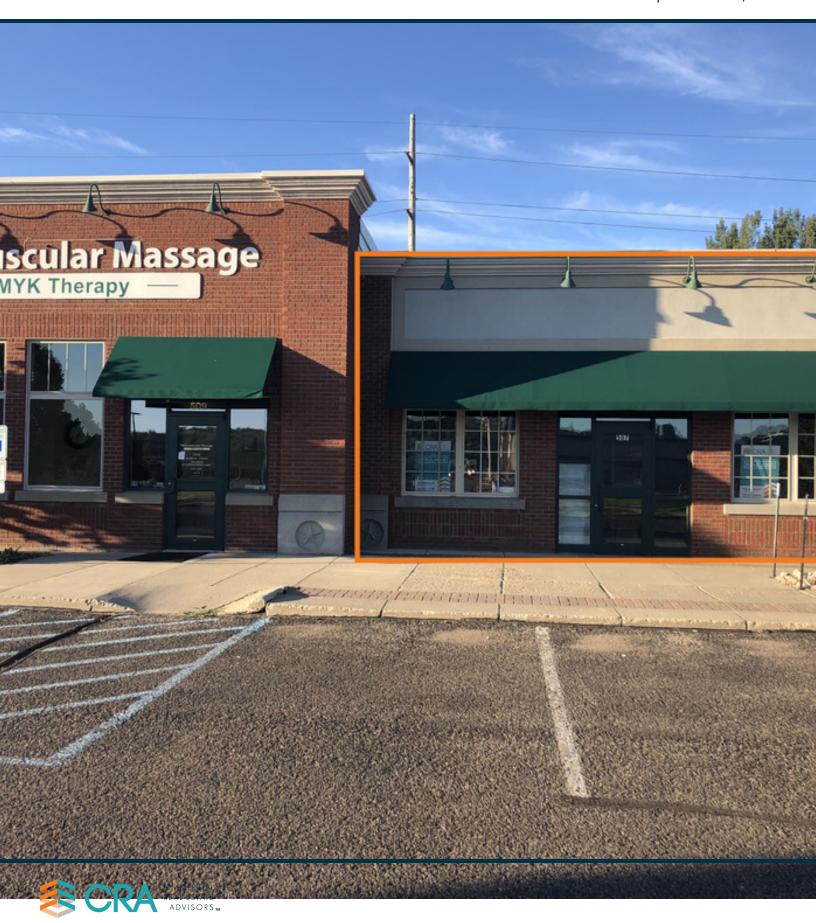

### PROPERTY OVERVIEW

Sub-Lease through March 31, 2026. Retail suite available in multi-unit strip mall near Dan's Supermarket in Mandan. Burlington Plaza has a good mixture of co-tenants including Custer Health and Powerhouse/501 Bar & Grill. This great location has a nice storefront and ample parking. NNN estimated at \$3.00 psf.

#### PROPERTY HIGHLIGHTS

- Sub-Lease
- Open floor plan
- Private Restroom
- Ample parking
- Great signage
- Back access door
- · Adjacent to Mandan's only self-standing grocery store
- Taxes (2022): \$33,795.89

## **ADDITIONAL PHOTOS**

Visual purposes only. Actual property dimensions may vary. All information should be verified by the tenant or tenant's representatives.