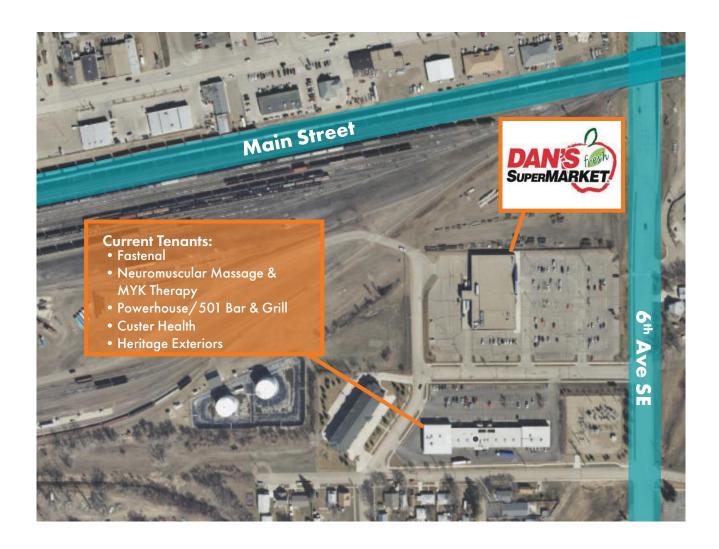

### PROPERTY OVERVIEW

Sub-Lease through March 31, 2026. Retail suite available in multi-unit strip mall near Dan's Supermarket in Mandan. Burlington Plaza has a good mixture of co-tenants including Custer Health and Powerhouse/501 Bar & Grill. This great location has a nice storefront and ample parking. NNN estimated at \$3.00 psf.

#### PROPERTY HIGHLIGHTS

- Sub-Lease
- Open floor plan
- Private Restroom
- Ample parking
- Great signage
- Back access door
- · Adjacent to Mandan's only self-standing grocery store
- Taxes (2022): \$33,795.89