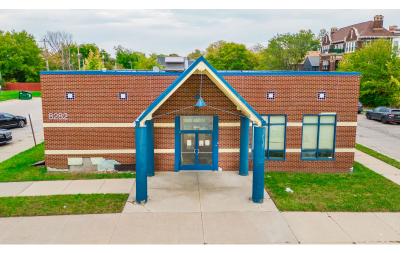

## 8282 Woodward Ave

Detroit, Michigan 48202

## **Property Highlights**

- 5,508 SF / Built 1999
- 0.32 ACRES / Corner Lot
- Zoned: B-4 Commercial
- Floor Plan: 10 Rooms, X-Ray Room, Lab Room, Nurses Station
- Qualified Opportunity Zone
- Across Virginia Park Historic District | Near Detroit-New Center District
- Very Good Walk Score & Transit Score, Very Bikeable
- Ample Parking

FOR SALE CO

COMMERCIAL

5,500 SF

Wendy Acho Leasing and Sales Associate | 248.563.0739 acho@farbman.com The information contrained Herein has been given to us by the owner of the property or other sources we deem reliable. We have no reason to doubt its accuracy, but we do not guarantee it. ALL information should be verified prior to Lease of Purchase.