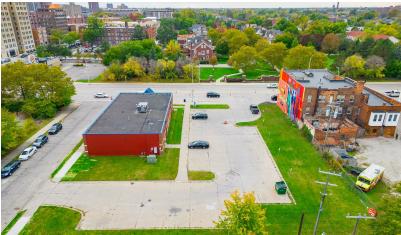

## 8282 Woodward Ave

Detroit, Michigan 48202

## **Property Highlights**

- 5,508 SF / Built 1999
- 0.32 ACRES / Corner Lot
- Zoned: B-4 Commercial
- Floor Plan: 10 Rooms, X-Ray Room, Lab Room, Nurses Station
- Qualified Opportunity Zone
- Across Virginia Park Historic District | Near Detroit-New Center District
- Very Good Walk Score & Transit Score, Very Bikeable
- Ample Parking

FOR SALE

5,500 SF

Wendy Acho Leasing and Sales Associate | 248.563.0739 acho@farbman.com

THE INFORMATION CONTAINED HEREIN HAS BEEN GIVEN TO US BY THE OWNER OF THE PROPERTY OR OTHER SOURCES WE DEEM RELIABLE. WE HAVE NO REASON TO DOUBT ITS ACCURACY, BUT WE DO NOT GUARANTEE IT. ALL INFORMATION SHOULD BE VERIFIED PRIOR TO LEASE OR PURCHASE.