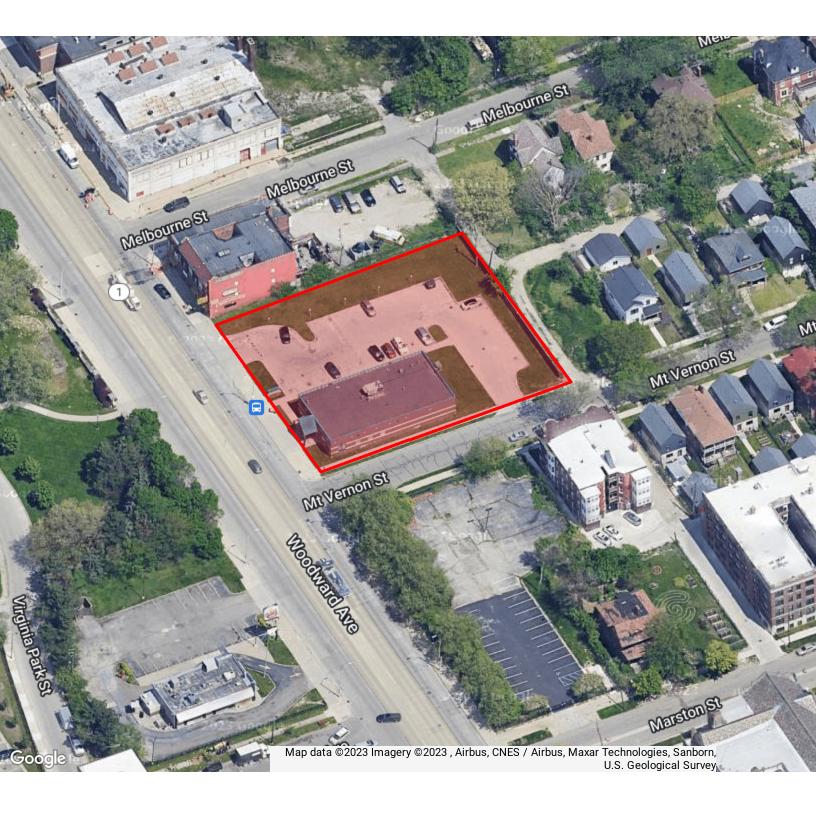

## **Property Highlights**

- 5,508 SF / Built 1999
- 0.32 ACRES / Corner Lot
- Zoned: B-4 Commercial
- Floor Plan: 10 Rooms, X-Ray Room, Lab Room, Nurses Station
- Qualified Opportunity Zone
- Across Virginia Park Historic District | Near Detroit-New Center District
- Very Good Walk Score & Transit Score, Very Bikeable
- Ample Parking

FOR SALE

5,500 SF

Map data ©2023 Google Imagery ©2023 , Airbus, CNES / Airbus, First Base Solutions, Landsat / Copernicus, Maxar Technologies, Sanborn, U.S. Geological Survey, USDA/FPAC/GEO

Wendy Acho Leasing and Sales Associate | 248.563.0739 acho@farbman.com