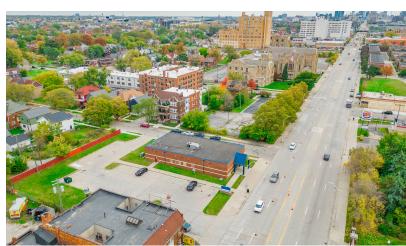

## 8282 Woodward Ave

Detroit, Michigan 48202

## **Property Highlights**

- 5,508 SF / Built 1999
- 0.32 ACRES / Corner Lot
- Zoned: B-4 Commercial
- Floor Plan: 10 Rooms, X-Ray Room, Lab Room, Nurses Station
- Qualified Opportunity Zone
- Across Virginia Park Historic District | Near Detroit-New Center District
- Very Good Walk Score & Transit Score, Very Bikeable
- Ample Parking

FOR SALE

5,500 SF

Wendy Acho Leasing and Sales Associate | 248.563.0739 acho@farbman.com The INFORMATION CONTAINED HEREIN HAS BEEN GIVEN TO US BY THE OWNER OF THE PROPERTY OR OTHER SOURCES WE DEEM RELIABLE. WE HAVE NO REASON TO DOUBT ITS ACCURACY, BUT WE DO NOT GUARANTEE IT. ALL INFORMATION SHOULD BE VERIFIED PRIOR TO LEASE OR PURCHASE.