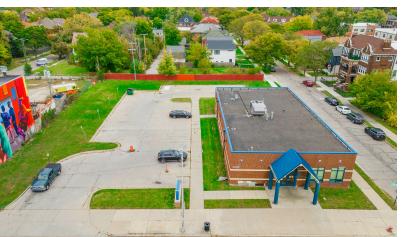

## 8282 Woodward Ave

Detroit, Michigan 48202

## **Property Highlights**

- 5,508 SF / Built 1999
- 0.32 ACRES / Corner Lot
- Zoned: B-4 Commercial
- Floor Plan: 10 Rooms, X-Ray Room, Lab Room, Nurses Station
- Qualified Opportunity Zone
- Across Virginia Park Historic District | Near Detroit-New Center District
- Very Good Walk Score & Transit Score, Very Bikeable
- Ample Parking

FOR SALE

5,500 SF

Map data ©2023 Google Imagery ©2023 , Airbus, CNES / Airbus, First Base Solutions, Landsat / Copernicus, Maxar Technologies, Sanborn, U.S. Geological Survey, USDA/FPAC/GEO

Wendy Acho Leasing and Sales Associate | 248.563.0739 acho@farbman.com