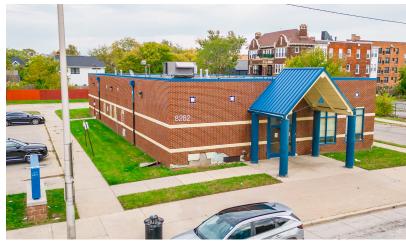

## 8282 Woodward Ave

Detroit, Michigan 48202

## **Property Highlights**

- 5,508 SF / Built 1999
- 0.32 ACRES / Corner Lot
- Zoned: B-4 Commercial
- Floor Plan: 10 Rooms, X-Ray Room, Lab Room, Nurses Station
- Qualified Opportunity Zone
- Across Virginia Park Historic District | Near Detroit-New Center District
- Very Good Walk Score & Transit Score, Very Bikeable
- Ample Parking

FOR SALE

5,500 SF

Wendy Acho Leasing and Sales Associate | 248.563.0739 acho@farbman.com

THE INFORMATION CONTAINED HEREIN HAS BEEN GIVEN TO US BY THE OWNER OF THE PROPERTY OR OTHER SOURCES WE DEEM RELIABLE. WE HAVE NO REASON TO DOUBT ITS ACCURACY, BUT WE DO NOT GUARANTEE IT. ALL INFORMATION SHOULD BE VERIFIED PRIOR TO LEASE OR PURCHASE.