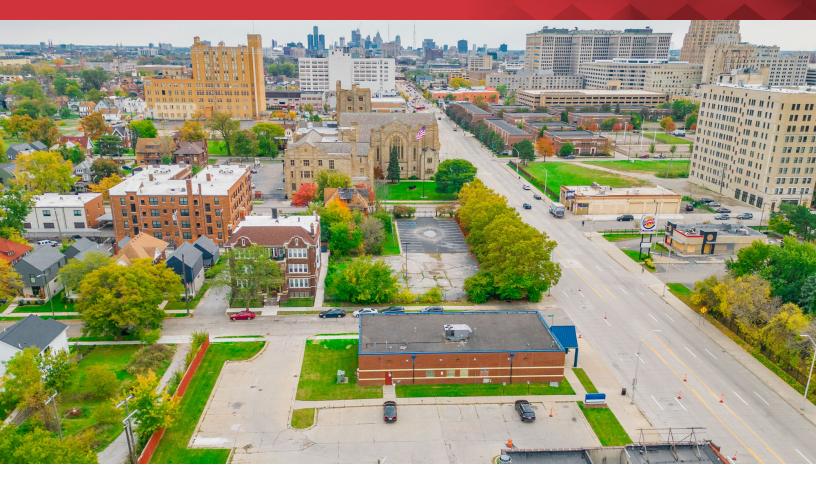

## 8282 Woodward Ave

Detroit, Michigan 48202

## **Property Highlights**

- 5,508 SF / Built 1999
- 0.32 ACRES / Corner Lot
- Zoned: B-4 Commercial
- Floor Plan: 10 Rooms, X-Ray Room, Lab Room, Nurses Station
- Qualified Opportunity Zone
- Across Virginia Park Historic District | Near Detroit-New Center District
- Very Good Walk Score & Transit Score, Very Bikeable
- Ample Parking

FOR SALE

5,500 SF

Wendy Acho Leasing and Sales Associate | 248.563.0739 acho@farbman.com The INFORMATION CONTAINED HEREIN HAS BEEN GIVEN TO US BY THE OWNER OF THE PROPERTY OR OTHER SOURCES WE DEEM RELIABLE. WE HAVE NO REASON TO DOUBT ITS ACCURACY, BUT WE DO NOT GUARANTEE IT. ALL INFORMATION SHOULD BE VERIFIED PRIOR TO LEASE OR PURCHASE.