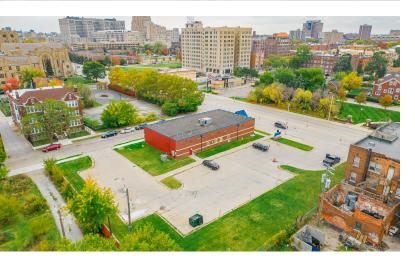

## 8282 Woodward Ave

Detroit, Michigan 48202

## **Property Highlights**

- 5,508 SF / Built 1999
- 0.32 ACRES / Corner Lot
- Zoned: B-4 Commercial
- Floor Plan: 10 Rooms, X-Ray Room, Lab Room, Nurses Station
- Qualified Opportunity Zone
- Across Virginia Park Historic District | Near Detroit-New Center District
- Very Good Walk Score & Transit Score, Very Bikeable
- Ample Parking

FOR SALE CO

COMMERCIAL

5,500 SF

Wendy Acho Leasing and Sales Associate | 248.563.0739 acho@farbman.com The information contrained Herein has been given to us by the owner of the property or other sources we deem reliable. We have no reason to doubt its accuracy, but we do not guarantee it. ALL information should be verified prior to Lease of Purchase.