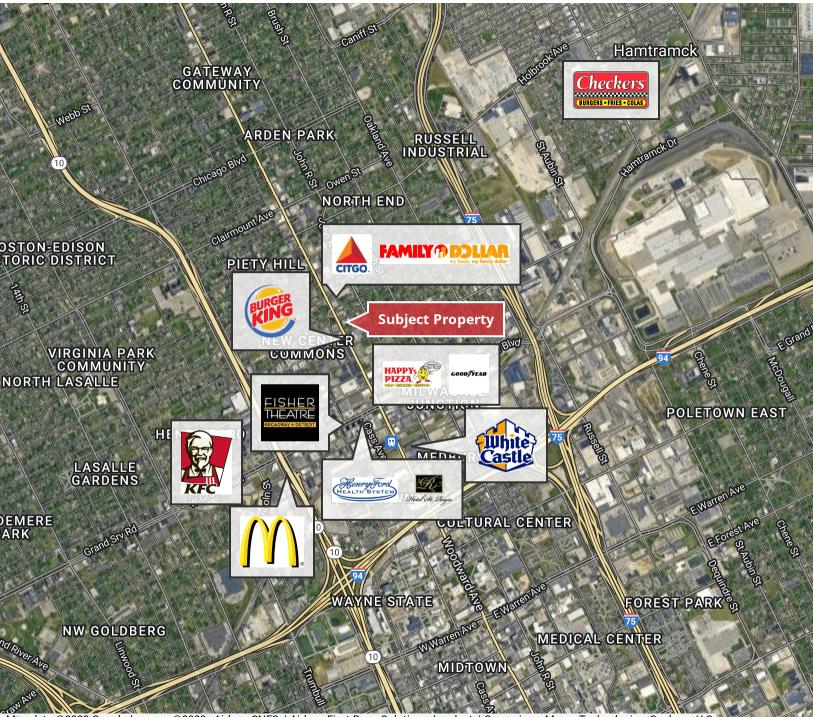

## **Property Highlights**

- 5,508 SF / Built 1999
- 0.32 ACRES / Corner Lot
- Zoned: B-4 Commercial
- Floor Plan: 10 Rooms, X-Ray Room, Lab Room, Nurses Station
- Qualified Opportunity Zone
- Across Virginia Park Historic District | Near Detroit-New Center District
- Very Good Walk Score & Transit Score, Very Bikeable
- Ample Parking