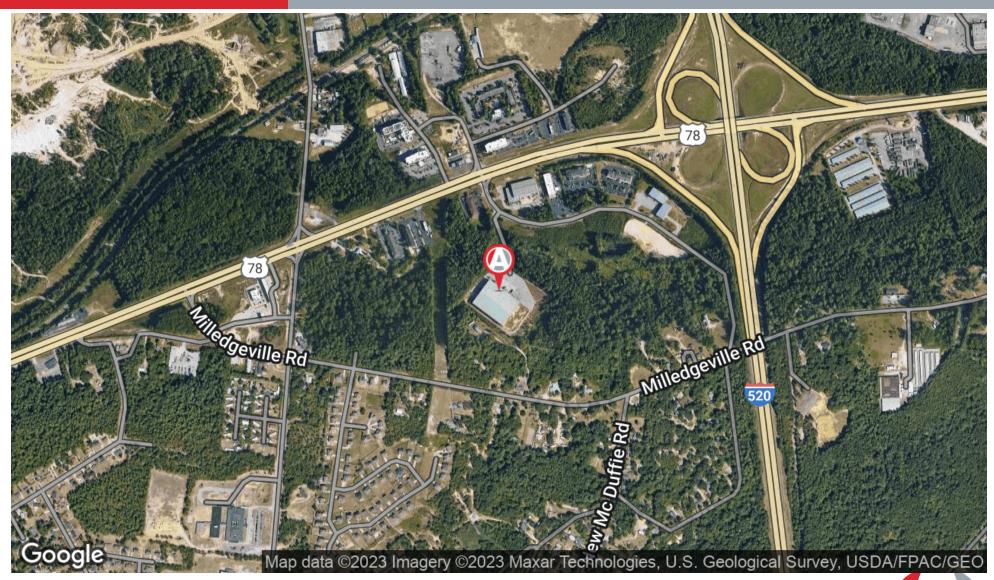

## INDUSTRIAL PROPERTY FOR LEASE

**27,000 SQ. FT. SUBLEASE IN CLASS A WAREHOUSE BUILDING** 2122 NOLAND CONNECTOR, AUGUSTA, GA 30909

# INDUSTRIAL PROPERTY FOR LEASE

**27,000 SQ. FT. SUBLEASE IN CLASS A WAREHOUSE BUILDING** 2122 NOLAND CONNECTOR, AUGUSTA, GA 30909

For More Information: Scott A. Atkins, SIOR, CCIM

scott@atkinsrealty.com

### **INDUSTRIAL PROPERTY FOR LEASE**

**27,000 SQ. FT. SUBLEASE IN CLASS A WAREHOUSE BUILDING** 2122 NOLAND CONNECTOR, AUGUSTA, GA 30909

For More Information:

Scott A. Atkins, SIOR, CCIM

President

**ATKINS**