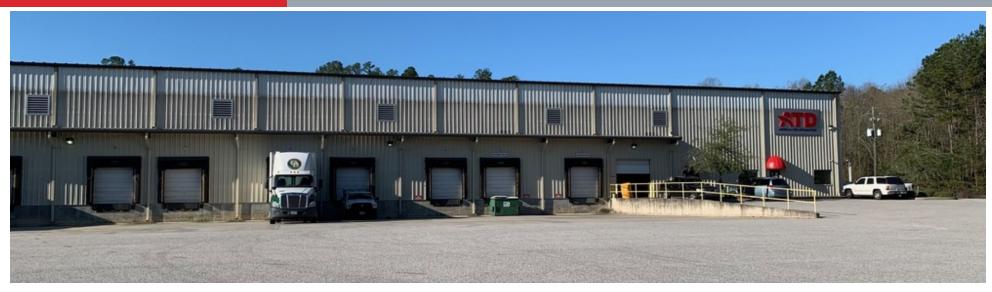

## INDUSTRIAL PROPERTY FOR LEASE

**27,000 SQ. FT. SUBLEASE IN CLASS A WAREHOUSE BUILDING** 2122 NOLAND CONNECTOR, AUGUSTA, GA 30909

#### **PROPERTY OVERVIEW**

N/A

81,250 SF

22.18 Acres

Augusta

**Light Industrial** 

27,000 sq. ft. Warehouse Space available for Sublease in the American Tire Distributors Warehouse. This Space will have one Dock Door and One Drive-In Door but will not include any office space. This is a Class A warehouse that

is extremely clean. The space has existing racking in place that can stay for Tenant's use or removed if not needed.