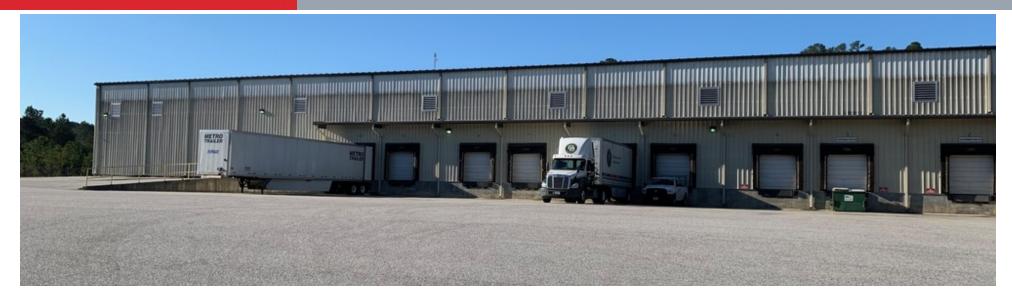

#### **PROPERTY OVERVIEW**

N/A

81,250 SF

22.18 Acres

Augusta

**Light Industrial** 

27,000 sq. ft. Warehouse Space available for Sublease in the American Tire Distributors Warehouse. This Space will have one Dock Door and One Drive-In Door but will not include any office space. This is a Class A warehouse that

is extremely clean. The space has existing racking in place that can stay for Tenant's use or removed if not needed.