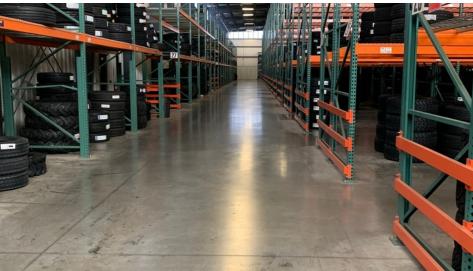

#### **PROPERTY OVERVIEW**

N/A

81,250 SF

22.18 Acres

Augusta

**Light Industrial** 

27,000 sq. ft. Warehouse Space available for Sublease in the American Tire Distributors Warehouse. This Space will have one Dock Door and One Drive-In Door but will not include any office space. This is a Class A warehouse that

is extremely clean. The space has existing racking in place that can stay for Tenant's use or removed if not needed.