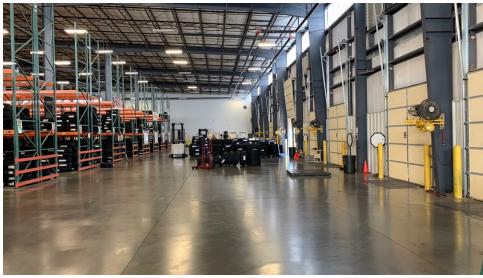

#### **PROPERTY OVERVIEW**

N/A

81,250 SF

22.18 Acres

Augusta

**Light Industrial** 

27,000 sq. ft. Warehouse Space available for Sublease in the American Tire Distributors Warehouse. This Space will have one Dock Door and One Drive-In Door but will not include any office space. This is a Class A warehouse that

is extremely clean. The space has existing racking in place that can stay for Tenant's use or removed if not needed.