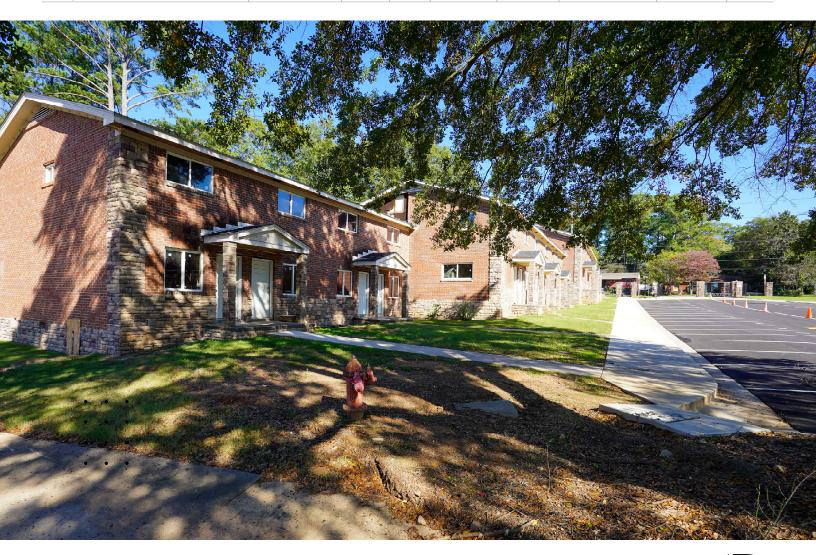

### **OFFERING SUMMARY**

Exclusively offered by Adrian Provost and the Multifamily Investment Sales Division at Compass; Metropolitan Gardens is an 11-building gated apartment community comprising of 100 two-story garden townhouse-style units nestled on 5.82 acres in a federally designated Qualified Opportunity Zone. All 11 buildings are full brick structures with decorative stack stone facade and pitched composition shingle roofs. Although the community was originally built in 1966, it has and is still undergoing extensive renovations throughout 2019. The gut renovation improvements carried out in the community include but are not limited to the following; new roofs, windows, doors, insulation, drywall, flooring, cabinets, counter tops, kitchens, bathrooms, fixtures, fittings, plumbing, electrical, appliances, and HVAC systems- leaving the external shell as the only original structure from 1966. New stack stone features have been added to the original brick structure to give it a new refreshed and modern look. The community is effectively brand new as everything is being updated. External works like landscaping, newly paved parking lot, and sidewalks are also included. There is a huge undeveloped lot available within the community that can be developed by a prospective buyer into a community center, park, walking trail, or for other suitable purposes. The quality of the upgrades made to this community is excellent. The new Metropolitan Gardens Community has helped to transform and revitalize the entire neighborhood. The work to improve this community is ongoing and continues to this day.

#### Unit Features:

- Each unit's utilities are individually metered. In addition to the separate water and electric meters, all 100 units have a washer/dryer connection, central air/heat and stainless steel appliances (refrigerator, stove/oven, and microwave). The 12 larger, Layout B, units also include a dishwasher.
- The community is extremely secure with restricted gated access and is actively monitored via ADT security cameras - helping to contribute to low vacancy rates.
- Ownership has plans to develop a beautiful park with walking trails and a playground for children.
- Minimal running costs limited to; external lighting, security cameras, landscaping, and maintenance of common areas.
- Complete gut-renovation with upgraded fixtures, and appliances including, but not limited to: Electrical, Plumbing, HVAC Systems, Windows, Roofing, Gutters, Kitchens, Bathrooms, Doors, Flooring, Drywall.
- All 100 units are configured as two-story townhouses with a living room, eat-in kitchen, and 1 half bath on the main level complemented by two bedrooms, laundry area, and 1 full bath on the second level

- Style: Garden Townhouse
- Building Construction Class: B+
- Building Location Class: C
- Unit Count: 100
- Stories: 2
- Year Built: 1966
- Year Renovated: 2019
- Ceiling Heights: 8' to 10'
- Utility Metering: Individually metered for electricity and water
- Mechanical: Central HVAC
- Windows: Double-Pane, Metal
- Construction: Brick Masonry
- Foundation: Concrete slabs on grade
- Floor Structure: Reinforced concrete
- Net Rentable Area: 89,328 square feet
- Building Ht: 20'
- Number of Buildings: 11
- Density: 17.19 Units per acre
- Market Segment: All
- Rent Type: Market
- Construction: Wood Frame
- Lot Size: 5.82 acres
- Parking: 145 Surface Spaces
- Lighting: Fluorescent
- Fire Protection: Smoke Detectors
- Opportunity Zone: Yes
- Overall Condition: Excellent
- Overall Quality: Great
- Topography: Level
- Roof: Sloped/Asphalt Shingles
- Frontage: 170' on Martin Luther King Jr. Dr, 825' on Bolton Road
- Transportation Facilities: Three bus stops are located near the subject
- Property Access: Curb-cuts on Martin Luther King Jr Dr and Bolton Road
- Land to Building Ratio: 2.8:1
- Census Tract No. 0078.07