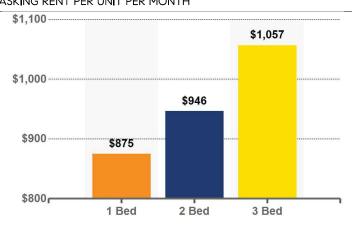

| \$946     | \$1,057   |
| Asking Rent Per SF                   | -      | \$1.16    | \$1.01    | \$0.91    |
| Effective Rents Per Unit             | -      | \$872     | \$938     | \$1,054   |
| Effective Rents Per SF               | -      | \$1.15    | \$1.00    | \$0.91    |
| Concessions                          | -      | 0.3%      | 0.9%      | 0.3%      |
| Changes Past Year in Rent Comps      | Studio | 1 Bedroom | 2 Bedroom | 3 Bedroom |
| Year-Over-Year Effective Rent Growth | -      | 6.0%      | 8.4%      | 8.4%      |
| Year-Over-Year Vacancy Rate Change   | -      | -0.6%     | 1.4%      | 1.3%      |
| 12 Month Net Absorption in Units     | -      | 0         | -23       | -4        |

#### **EXISTING UNITS**



#### VACANT UNITS



#### ASKING RENT PER UNIT PER MONTH



#### 12 MONTH NET ABSORPTION IN UNITS



# 2-BEDROOM RENT COMPARABLES

. . .

|                                                     |        |                                     |         | Change  | in Rent |
|-----------------------------------------------------|--------|-------------------------------------|---------|---------|---------|
| Property Name/Address                               | Rating | Two Bedroom Rent Per Unit           | Rent/SF | Quarter | Year    |
| The Parkton 6862<br>Mableton Pky                    | ****   | \$1,275<br>\$1,255 <b>∦</b> \$1,295 | \$1.11  | 0.0%    | 1.7%    |
| Crystal Heights<br>3440 Boulder Park Dr SW          | ****   | \$1.050<br>                         | \$1.31  | -2.2%   | 23.9%   |
| Ashford at Springlake<br>6200 Bakers Ferry Rd SW    |