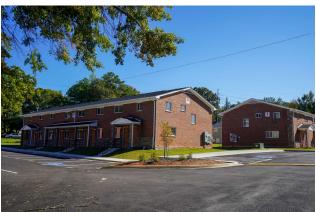

### **OFFERING SUMMARY**

Exclusively offered by Adrian Provost and the Multifamily Investment Sales Division at Compass; Metropolitan Gardens is an 11-building gated apartment community comprising of 100 two-story garden townhouse-style units nestled on 5.82 acres in a federally designated Qualified Opportunity Zone. All 11 buildings are full brick structures with decorative stack stone facade and pitched composition shingle roofs. Although the community was originally built in 1966, it has and is still undergoing extensive renovations throughout 2019. The gut renovation improvements carried out in the community include but are not limited to the following; new roofs, windows, doors, insulation, drywall, flooring, cabinets, counter tops, kitchens, bathrooms, fixtures, fittings, plumbing, electrical, appliances, and HVAC systems- leaving the external shell as the only original structure from 1966. New stack stone features have been added to the original brick structure to give it a new refreshed and modern look. The community is effectively brand new as everything is being updated. External works like landscaping, newly paved parking lot, and sidewalks are also included. There is a huge undeveloped lot available within the community that can be developed by a prospective buyer into a community center, park, walking trail, or for other suitable purposes. The quality of the upgrades made to this community is excellent. The new Metropolitan Gardens Community has helped to transform and revitalize the entire neighborhood. The work to improve this community is ongoing and continues to this day.

# PROPERTY PHOTOS

· · EXTERIOR

•

• •

· · · KITCHENS

More Photos at www.multifamilyatlanta.com/metropolitangardens

• •