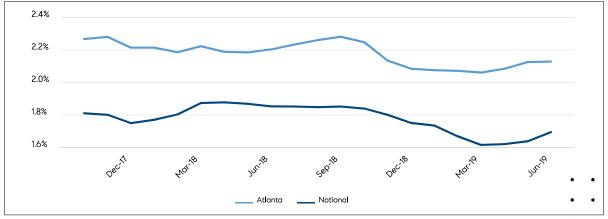

#### Two-Bedroom Rental Rate Change Y-O-Y

12/28/2017

Y-o-Y Change Q3 2019

11.8%

11/30/2018