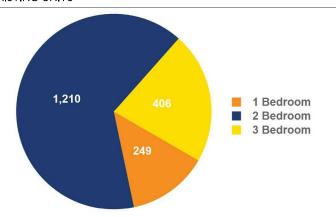

#### **Unit mix**

**88** 2 Bed | 1.5 Bath (876 SF)

**12** 2 Bed | 1.5 Bath (1,020 SF)