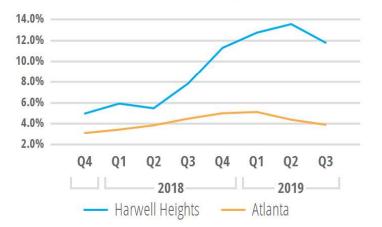

#### Two-Bedroom Rental Rate Change Y-O-Y

12/28/2017

Y-o-Y Change Q3 2019

11.8%

11/30/2018