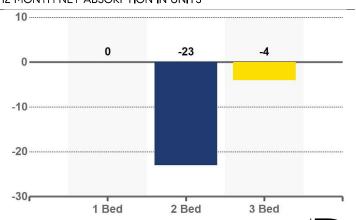

er SF                   | -      | \$1.16    | \$1.01    | \$0.91    |
| Effective Rents Per Unit             | -      | \$872     | \$938     | \$1,054   |
| Effective Rents Per SF               | -      | \$1.15    | \$1.00    | \$0.91    |
| Concessions                          | -      | 0.3%      | 0.9%      | 0.3%      |
| Changes Past Year in Rent Comps      | Studio | 1 Bedroom | 2 Bedroom | 3 Bedroom |
| Year-Over-Year Effective Rent Growth | -      | 6.0%      | 8.4%      | 8.4%      |
| Year-Over-Year Vacancy Rate Change   | -      | -0.6%     | 1.4%      | 1.3%      |
| 12 Month Net Absorption in Units     | -      | 0         | -23       | -4        |

#### **EXISTING UNITS**



#### VACANT UNITS



#### ASKING RENT PER UNIT PER MONTH



#### 12 MONTH NET ABSORPTION IN UNITS



# 2-BEDROOM RENT COMPARABLES

. . .

|                                                     |        |                                     |         | Change  | in Rent |
|-----------------------------------------------------|--------|-------------------------------------|---------|---------|---------|
| Property Name/Address                               | Rating | Two Bedroom Rent Per Unit           | Rent/SF | Quarter | Year    |
| The Parkton 6862<br>Mableton Pky                    | ****   | \$1,275<br>\$1,255 <b>∦</b> \$1,295 | \$1.11  | 0.0%    | 1.7%    |
| Crystal Heights<br>3440 Boulder Park Dr SW          | ****   | \$1.050<br>                         | \$1.31  | -2.2%   | 23.9%   |
| Ashford at Springlake<br>6200 Bakers Ferry Rd SW    | ****   | \$1,025<br>