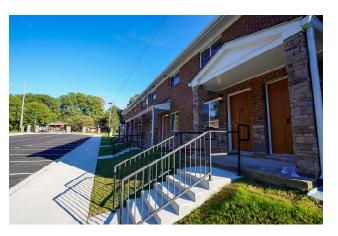

### **OFFERING SUMMARY**

Exclusively offered by Adrian Provost and the Multifamily Investment Sales Division at Compass; Metropolitan Gardens is an 11-building gated apartment community comprising of 100 two-story garden townhouse-style units nestled on 5.82 acres in a federally designated Qualified Opportunity Zone. All 11 buildings are full brick structures with decorative stack stone facade and pitched composition shingle roofs. Although the community was originally built in 1966, it has and is still undergoing extensive renovations throughout 2019. The gut renovation improvements carried out in the community include but are not limited to the following; new roofs, windows, doors, insulation, drywall, flooring, cabinets, counter tops, kitchens, bathrooms, fixtures, fittings, plumbing, electrical, appliances, and HVAC systems- leaving the external shell as the only original structure from 1966. New stack stone features have been added to the original brick structure to give it a new refreshed and modern look. The community is effectively brand new as everything is being updated. External works like landscaping, newly paved parking lot, and sidewalks are also included. There is a huge undeveloped lot available within the community that can be developed by a prospective buyer into a community center, park, walking trail, or for other suitable purposes. The quality of the upgrades made to this community is excellent. The new Metropolitan Gardens Community has helped to transform and revitalize the entire neighborhood. The work to improve this community is ongoing and continues to this day.

# PROPERTY PHOTOS

· · EXTERIOR

•

• •

· · · KITCHENS

More Photos at www.multifamilyatlanta.com/metropolitangardens

• •