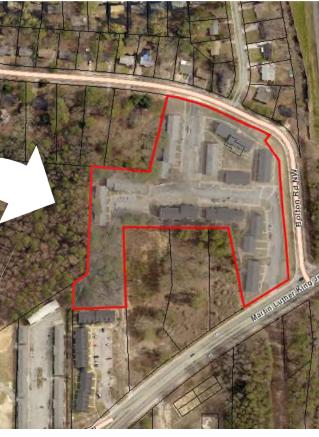

# **SITE MAP**

N/F CITY OF ATLANTA HOUSING AUTHORITY D.B. 5868, PG. 99 N/F A. COBB D.B. 11215, PG. 62 8 89"13"51" E 340.84 TOTAL AREA 253,413.4 SQ. FT. 5.818 ACRES **Unit Breakdown** by Building S 86"32"24" W 269.20 A - 8 units B - 8 units C- 8 units D- 8 units E - 10 units F - 10 units G - 16 units H - 8 units I - 10 units J - 6 units K - 8 units AIRLANE Total: 100 units BRICK BUG TO TRACT 2 2,215.8 SQ. FT. 0.051 ACRES N 62"55"43" W 29.90" 1/20 BOLTON ROAD (PUBLIC R/W. WIDTH VARIES)