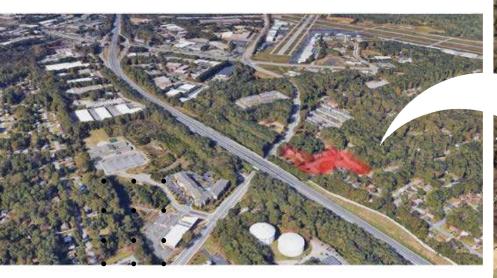

#### LOCATION OVERVIEW

Metropolitan Gardens is conveniently situated at the heart of the Fulton Industrial District (the largest business complex in the Atlanta region) on the west side of Atlanta in Fulton County. It is located near the interchange of I-20 and I-285, in a primarily residential area. The boundaries of the immediate area are within a 3 to 5-mile radius and is generally defined as the Chattahoochee River to the north and west, Langford Parkway to the south, and Northside Drive to the east.

Some local landmarks include Interstate 285 (approximately 1 mile east of the subject), Interstate 20 (approximately 0.2 miles south of the subject), and Fulton County Airport - Brown Field (approximately 1.2 miles northwest of the subject). The Atlanta central business district is located approximately nine miles to the east of the subject property.

Due to its advantageous locational attributes, the area remains competitive for industrial users and posses a potential to elevate its current positioning in an extremely attractive marketplace.