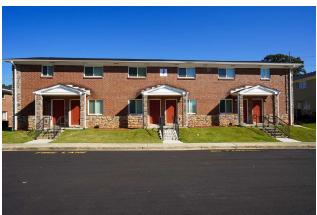

### **OFFERING SUMMARY**

Exclusively offered by Adrian Provost and the Multifamily Investment Sales Division at Compass; Metropolitan Gardens is an 11-building gated apartment community comprising of 100 two-story garden townhouse-style units nestled on 5.82 acres in a federally designated Qualified Opportunity Zone. All 11 buildings are full brick structures with decorative stack stone facade and pitched composition shingle roofs. Although the community was originally built in 1966, it has and is still undergoing extensive renovations throughout 2019. The gut renovation improvements carried out in the community include but are not limited to the following; new roofs, windows, doors, insulation, drywall, flooring, cabinets, counter tops, kitchens, bathrooms, fixtures, fittings, plumbing, electrical, appliances, and HVAC systems- leaving the external shell as the only original structure from 1966. New stack stone features have been added to the original brick structure to give it a new refreshed and modern look. The community is effectively brand new as everything is being updated. External works like landscaping, newly paved parking lot, and sidewalks are also included. There is a huge undeveloped lot available within the community that can be developed by a prospective buyer into a community center, park, walking trail, or for other suitable purposes. The quality of the upgrades made to this community is excellent. The new Metropolitan Gardens Community has helped to transform and revitalize the entire neighborhood. The work to improve this community is ongoing and continues to this day.

# PROPERTY PHOTOS

· · EXTERIOR

•

• •

· · · KITCHENS

More Photos at www.multifamilyatlanta.com/metropolitangardens

• •