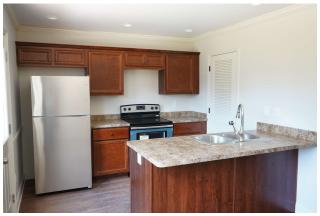

#### Unit Features:

- Each unit's utilities are individually metered. In addition to the separate water and electric meters, all 100 units have a washer/dryer connection, central air/heat and stainless steel appliances (refrigerator, stove/oven, and microwave). The 12 larger, Layout B, units also include a dishwasher.
- The community is extremely secure with restricted gated access and is actively monitored via ADT security cameras - helping to contribute to low vacancy rates.
- Ownership has plans to develop a beautiful park with walking trails and a playground for children.
- Minimal running costs limited to; external lighting, security cameras, landscaping, and maintenance of common areas.
- Complete gut-renovation with upgraded fixtures, and appliances including, but not limited to: Electrical, Plumbing, HVAC Systems, Windows, Roofing, Gutters, Kitchens, Bathrooms, Doors, Flooring, Drywall.
- All 100 units are configured as two-story townhouses with a living room, eat-in kitchen, and 1 half bath on the main level complemented by two bedrooms, laundry area, and 1 full bath on the second level

# PROPERTY PHOTOS

· · EXTERIOR

•

• •

· · · KITCHENS

More Photos at www.multifamilyatlanta.com/metropolitangardens

• •