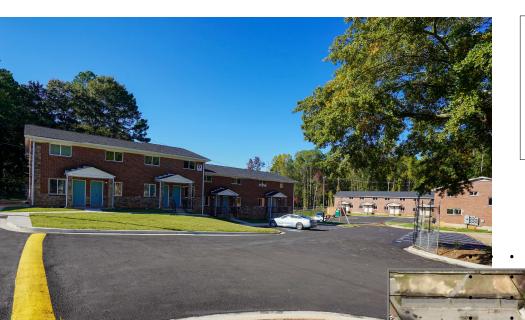

### **OFFERING SUMMARY**

Exclusively offered by Adrian Provost and the Multifamily Investment Sales Division at Compass; Metropolitan Gardens is an 11-building gated apartment community comprising of 100 two-story garden townhouse-style units nestled on 5.82 acres in a federally designated Qualified Opportunity Zone. All 11 buildings are full brick structures with decorative stack stone facade and pitched composition shingle roofs. Although the community was originally built in 1966, it has and is still undergoing extensive renovations throughout 2019. The gut renovation improvements carried out in the community include but are not limited to the following; new roofs, windows, doors, insulation, drywall, flooring, cabinets, counter tops, kitchens, bathrooms, fixtures, fittings, plumbing, electrical, appliances, and HVAC systems- leaving the external shell as the only original structure from 1966. New stack stone features have been added to the original brick structure to give it a new refreshed and modern look. The community is effectively brand new as everything is being updated. External works like landscaping, newly paved parking lot, and sidewalks are also included. There is a huge undeveloped lot available within the community that can be developed by a prospective buyer into a community center, park, walking trail, or for other suitable purposes. The quality of the upgrades made to this community is excellent. The new Metropolitan Gardens Community has helped to transform and revitalize the entire neighborhood. The work to improve this community is ongoing and continues to this day.

#### Unit Features:

- Each unit's utilities are individually metered. In addition to the separate water and electric meters, all 100 units have a washer/dryer connection, central air/heat and stainless steel appliances (refrigerator, stove/oven, and microwave). The 12 larger, Layout B, units also include a dishwasher.
- The community is extremely secure with restricted gated access and is actively monitored via ADT security cameras - helping to contribute to low vacancy rates.
- Ownership has plans to develop a beautiful park with walking trails and a playground for children.
- Minimal running costs limited to; external lighting, security cameras, landscaping, and maintenance of common areas.
- Complete gut-renovation with upgraded fixtures, and appliances including, but not limited to: Electrical, Plumbing, HVAC Systems, Windows, Roofing, Gutters, Kitchens, Bathrooms, Doors, Flooring, Drywall.
- All 100 units are configured as two-story townhouses with a living room, eat-in kitchen, and 1 half bath on the main level complemented by two bedrooms, laundry area, and 1 full bath on the second level