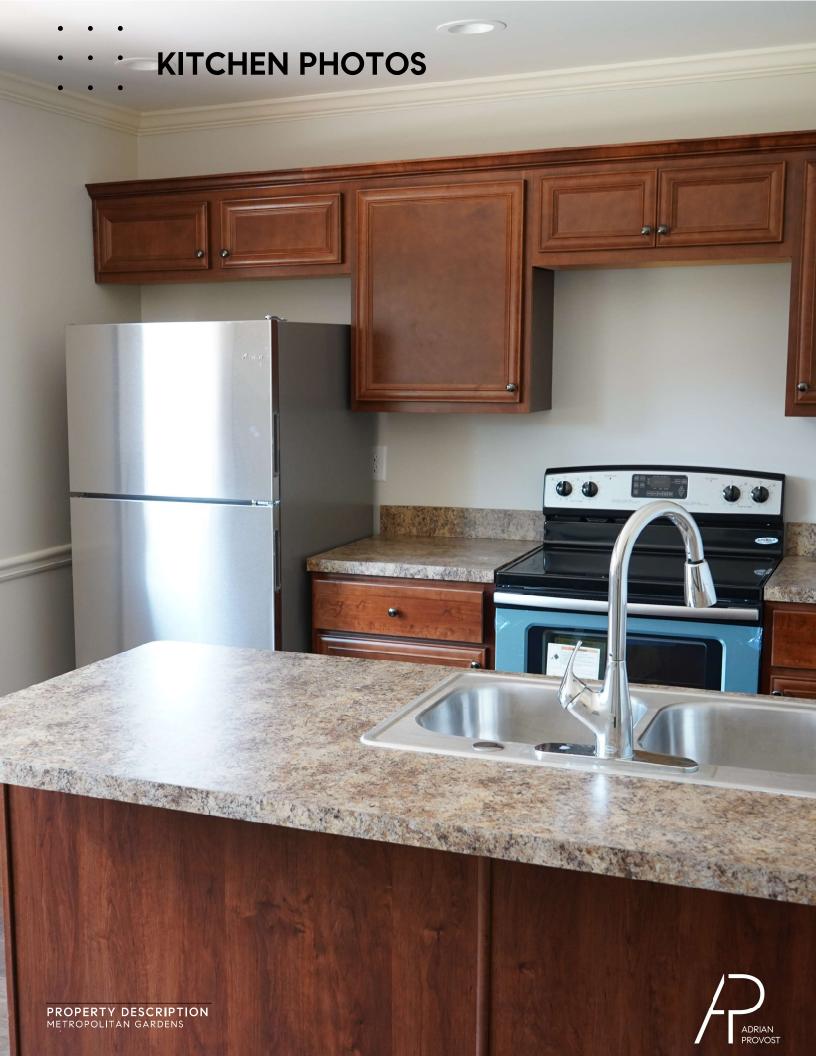

#### Unit Features:

- Each unit's utilities are individually metered. In addition to the separate water and electric meters, all 100 units have a washer/dryer connection, central air/heat and stainless steel appliances (refrigerator, stove/oven, and microwave). The 12 larger, Layout B, units also include a dishwasher.
- The community is extremely secure with restricted gated access and is actively monitored via ADT security cameras - helping to contribute to low vacancy rates.
- Ownership has plans to develop a beautiful park with walking trails and a playground for children.
- Minimal running costs limited to; external lighting, security cameras, landscaping, and maintenance of common areas.
- Complete gut-renovation with upgraded fixtures, and appliances including, but not limited to: Electrical, Plumbing, HVAC Systems, Windows, Roofing, Gutters, Kitchens, Bathrooms, Doors, Flooring, Drywall.
- All 100 units are configured as two-story townhouses with a living room, eat-in kitchen, and 1 half bath on the main level complemented by two bedrooms, laundry area, and 1 full bath on the second level

# PROPERTY PHOTOS

· · EXTERIOR

•

• •

· · · KITCHENS

More Photos at www.multifamilyatlanta.com/metropolitangardens

• •