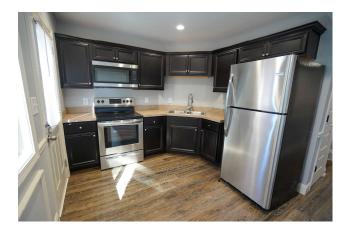

#### Unit Features:

- Each unit's utilities are individually metered. In addition to the separate water and electric meters, all 100 units have a washer/dryer connection, central air/heat and stainless steel appliances (refrigerator, stove/oven, and microwave). The 12 larger, Layout B, units also include a dishwasher.
- The community is extremely secure with restricted gated access and is actively monitored via ADT security cameras - helping to contribute to low vacancy rates.
- Ownership has plans to develop a beautiful park with walking trails and a playground for children.
- Minimal running costs limited to; external lighting, security cameras, landscaping, and maintenance of common areas.
- Complete gut-renovation with upgraded fixtures, and appliances including, but not limited to: Electrical, Plumbing, HVAC Systems, Windows, Roofing, Gutters, Kitchens, Bathrooms, Doors, Flooring, Drywall.
- All 100 units are configured as two-story townhouses with a living room, eat-in kitchen, and 1 half bath on the main level complemented by two bedrooms, laundry area, and 1 full bath on the second level

# PROPERTY PHOTOS

· · EXTERIOR

•

• •

· · · KITCHENS

More Photos at www.multifamilyatlanta.com/metropolitangardens

• •