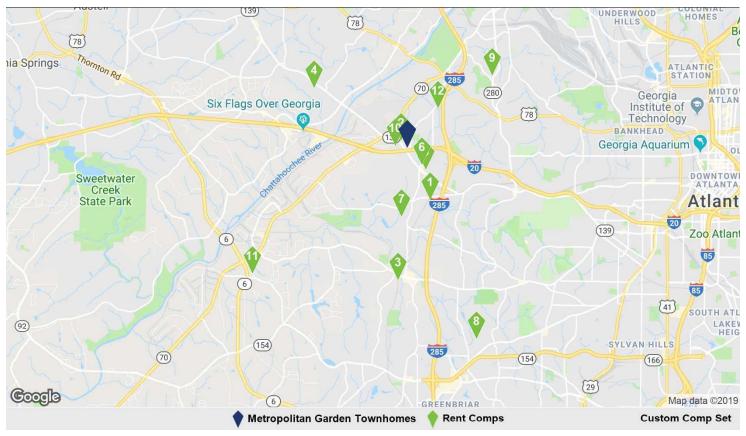

#### LOCATION OVERVIEW

Metropolitan Gardens is conveniently situated at the heart of the Fulton Industrial District (the largest business complex in the Atlanta region) on the west side of Atlanta in Fulton County. It is located near the interchange of I-20 and I-285, in a primarily residential area. The boundaries of the immediate area are within a 3 to 5-mile radius and is generally defined as the Chattahoochee River to the north and west, Langford Parkway to the south, and Northside Drive to the east.

Some local landmarks include Interstate 285 (approximately 1 mile east of the subject), Interstate 20 (approximately 0.2 miles south of the subject), and Fulton County Airport - Brown Field (approximately 1.2 miles northwest of the subject). The Atlanta central business district is located approximately nine miles to the east of the subject property.

#### LOCATION ACCESS

Primary access to the neighborhood is provided by I-285 and I-20. I-285 encircles the city of Atlanta and has interchanges with I-20, I-75, and I-85. I-20 runs east-west and connects the neighborhood with Downtown Atlanta 9 miles to the east and Birmingham 140 miles to the west. Other major roads through the neighborhood include Martin Luther King Jr Drive, which runs northeast-southwest between Mableton and Downtown Atlanta, as well as Fulton-Industrial Boulevard NW, which runs northeast-southwest between western Atlanta and Newnan.