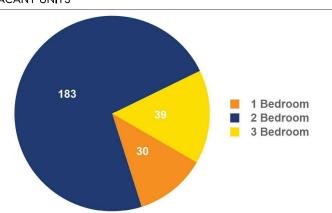

t                 | -      | \$875     | \$946     | \$1,057   |
| Asking Rent Per SF                   | -      | \$1.16    | \$1.01    | \$0.91    |
| Effective Rents Per Unit             | -      | \$872     | \$938     | \$1,054   |
| Effective Rents Per SF               | -      | \$1.15    | \$1.00    | \$0.91    |
| Concessions                          | -      | 0.3%      | 0.9%      | 0.3%      |
| Changes Past Year in Rent Comps      | Studio | 1 Bedroom | 2 Bedroom | 3 Bedroom |
| Year-Over-Year Effective Rent Growth | -      | 6.0%      | 8.4%      | 8.4%      |
| Year-Over-Year Vacancy Rate Change   | -      | -0.6%     | 1.4%      | 1.3%      |
| 12 Month Net Absorption in Units     | -      | 0         | -23       | -4        |

#### **EXISTING UNITS**



#### VACANT UNITS



#### ASKING RENT PER UNIT PER MONTH



#### 12 MONTH NET ABSORPTION IN UNITS



# 2-BEDROOM RENT COMPARABLES

. . .

|                                                     |        |                                     |         | Change  | in Rent |
|-----------------------------------------------------|--------|-------------------------------------|---------|---------|---------|
| Property Name/Address                               | Rating | Two Bedroom Rent Per Unit           | Rent/SF | Quarter | Year    |
| The Parkton 6862<br>Mableton Pky                    | ****   | \$1,275<br>\$1,255 <b>∦</b> \$1,295 | \$1.11  | 0.0%    | 1.7%    |
| Crystal Heights<br>3440 Boulder Park Dr SW          | ****   | \$1.050<br>                         | \$1.31  | -2.2%   | 23.9%   |
| Ashford at Spr