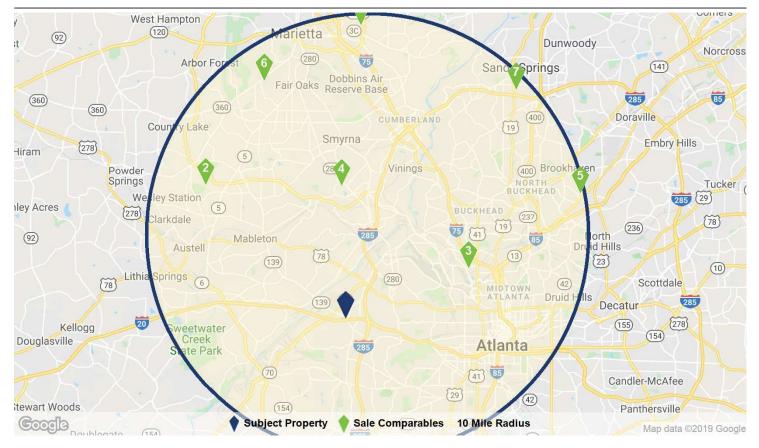

## INVESTMENT OVERVIEW

Metropolitan Gardens represents a rare opportunity to acquire a newly-renovated apartment asset with minimal maintenance costs located in an Opportunity Zone with phenomenal proximity to highways and interstates, airports (Hartsfield-Jackson International Airport & Fulton County Airport), major economic demand drivers, public transportation, large-scale employers (less than 3 miles from new UPS Super Regional Hub), colleges and universities, and tons of entertainment (Six Flags, Downtown Atlanta, etc).

#### LOCATION OVERVIEW

Metropolitan Gardens is conveniently situated at the heart of the Fulton Industrial District (the largest business complex in the Atlanta region) on the west side of Atlanta in Fulton County. It is located near the interchange of I-20 and I-285, in a primarily residential area. The boundaries of the immediate area are within a 3 to 5-mile radius and is generally defined as the Chattahoochee River to the north and west, Langford Parkway to the south, and Northside Drive to the east.

Some local landmarks include Interstate 285 (approximately 1 mile east of the subject), Interstate 20 (approximately 0.2 miles south of the subject), and Fulton County Airport - Brown Field (approximately 1.2 miles northwest of the subject). The Atlanta central business district is located approximately nine miles to the east of the subject property.