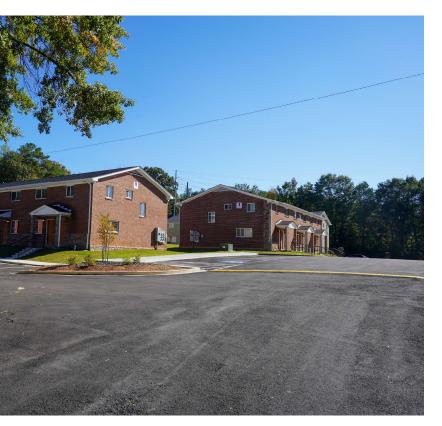

### **OFFERING SUMMARY**

Exclusively offered by Adrian Provost and the Multifamily Investment Sales Division at Compass; Metropolitan Gardens is an 11-building gated apartment community comprising of 100 two-story garden townhouse-style units nestled on 5.82 acres in a federally designated Qualified Opportunity Zone. All 11 buildings are full brick structures with decorative stack stone facade and pitched composition shingle roofs. Although the community was originally built in 1966, it has and is still undergoing extensive renovations throughout 2019. The gut renovation improvements carried out in the community include but are not limited to the following; new roofs, windows, doors, insulation, drywall, flooring, cabinets, counter tops, kitchens, bathrooms, fixtures, fittings, plumbing, electrical, appliances, and HVAC systems- leaving the external shell as the only original structure from 1966. New stack stone features have been added to the original brick structure to give it a new refreshed and modern look. The community is effectively brand new as everything is being updated. External works like landscaping, newly paved parking lot, and sidewalks are also included. There is a huge undeveloped lot available within the community that can be developed by a prospective buyer into a community center, park, walking trail, or for other suitable purposes. The quality of the upgrades made to this community is excellent. The new Metropolitan Gardens Community has helped to transform and revitalize the entire neighborhood. The work to improve this community is ongoing and continues to this day.

#### Unit Features:

- Each unit's utilities are individually metered. In addition to the separate water and electric meters, all 100 units have a washer/dryer connection, central air/heat and stainless steel appliances (refrigerator, stove/oven, and microwave). The 12 larger, Layout B, units also include a dishwasher.
- The community is extremely secure with restricted gated access and is actively monitored via ADT security cameras - helping to contribute to low vacancy rates.
- Ownership has plans to develop a beautiful park with walking trails and a playground for children.
- Minimal running costs limited to; external lighting, security cameras, landscaping, and maintenance of common areas.
- Complete gut-renovation with upgraded fixtures, and appliances including, but not limited to: Electrical, Plumbing, HVAC Systems, Windows, Roofing, Gutters, Kitchens, Bathrooms, Doors, Flooring, Drywall.
- All 100 units are configured as two-story townhouses with a living room, eat-in kitchen, and 1 half bath on the main level complemented by two bedrooms, laundry area, and 1 full bath on the second level