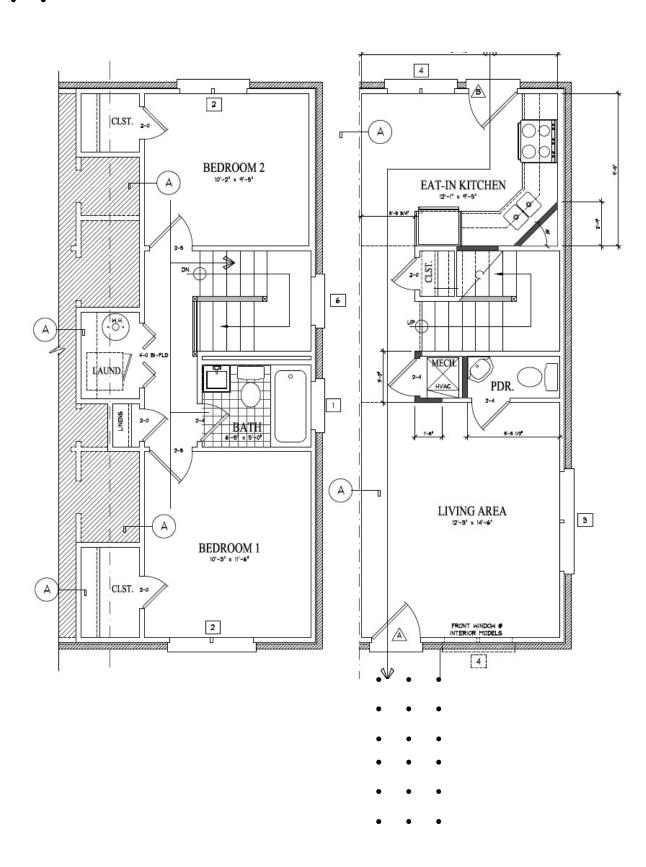

· · FI OOP DI AI

**FLOOR PLAN** 

#### **Unit mix**

**88** 2 Bed | 1.5 Bath (876 SF)

**12** 2 Bed | 1.5 Bath (1,020 SF)

#### Unit Features:

- Each unit's utilities are individually metered. In addition to the separate water and electric meters, all 100 units have a washer/dryer connection, central air/heat and stainless steel appliances (refrigerator, stove/oven, and microwave). The 12 larger, Layout B, units also include a dishwasher.
- The community is extremely secure with restricted gated access and is actively monitored via ADT security cameras - helping to contribute to low vacancy rates.
- Ownership has plans to develop a beautiful park with walking trails and a playground for children.
- Minimal running costs limited to; external lighting, security cameras, landscaping, and maintenance of common areas.
- Complete gut-renovation with upgraded fixtures, and appliances including, but not limited to: Electrical, Plumbing, HVAC Systems, Windows, Roofing, Gutters, Kitchens, Bathrooms, Doors, Flooring, Drywall.
- All 100 units are configured as two-story townhouses with a living room, eat-in kitchen, and 1 half bath on the main level complemented by two bedrooms, laundry area, and 1 full bath on the second level