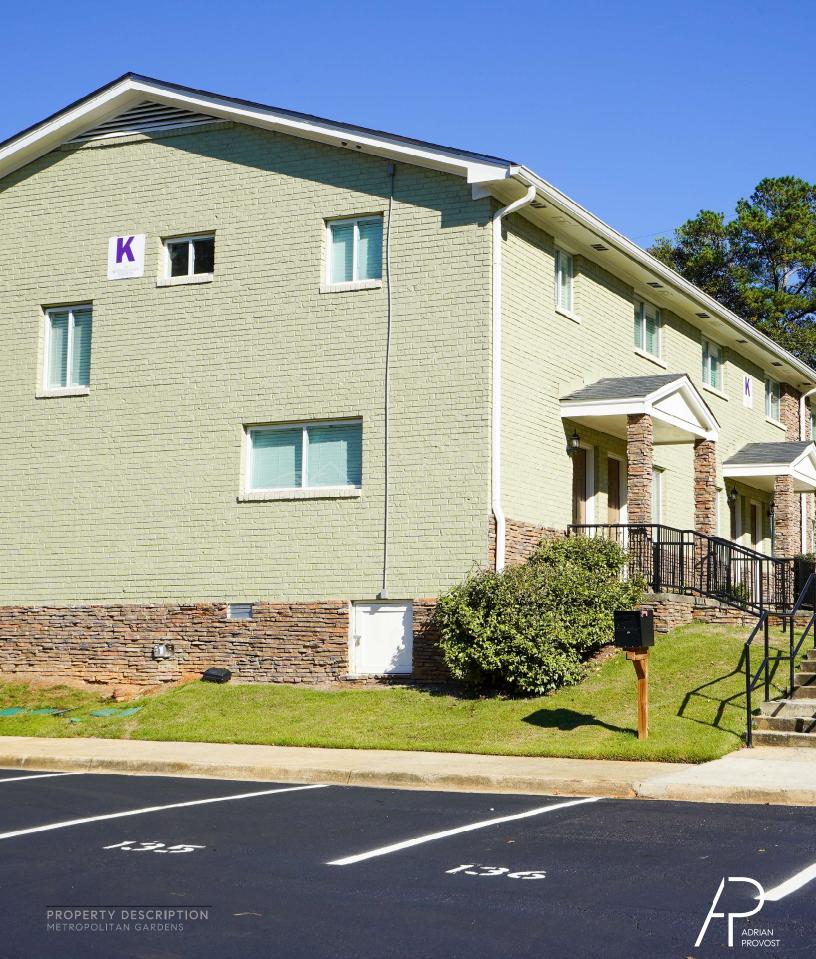

# PROPERTY PHOTOS

· · EXTERIOR

•

• •

· · · KITCHENS

More Photos at www.multifamilyatlanta.com/metropolitangardens

• •

#### Unit Features:

- Each unit's utilities are individually metered. In addition to the separate water and electric meters, all 100 units have a washer/dryer connection, central air/heat and stainless steel appliances (refrigerator, stove/oven, and microwave). The 12 larger, Layout B, units also include a dishwasher.
- The community is extremely secure with restricted gated access and is actively monitored via ADT security cameras - helping to contribute to low vacancy rates.
- Ownership has plans to develop a beautiful park with walking trails and a playground for children.
- Minimal running costs limited to; external lighting, security cameras, landscaping, and maintenance of common areas.
- Complete gut-renovation with upgraded fixtures, and appliances including, but not limited to: Electrical, Plumbing, HVAC Systems, Windows, Roofing, Gutters, Kitchens, Bathrooms, Doors, Flooring, Drywall.
- All 100 units are configured as two-story townhouses with a living room, eat-in kitchen, and 1 half bath on the main level complemented by two bedrooms, laundry area, and 1 full bath on the second level