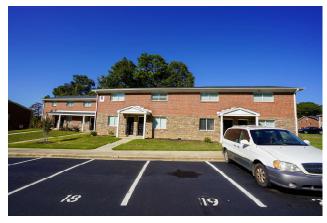

### **OFFERING SUMMARY**

Exclusively offered by Adrian Provost and the Multifamily Investment Sales Division at Compass; Metropolitan Gardens is an 11-building gated apartment community comprising of 100 two-story garden townhouse-style units nestled on 5.82 acres in a federally designated Qualified Opportunity Zone. All 11 buildings are full brick structures with decorative stack stone facade and pitched composition shingle roofs. Although the community was originally built in 1966, it has and is still undergoing extensive renovations throughout 2019. The gut renovation improvements carried out in the community include but are not limited to the following; new roofs, windows, doors, insulation, drywall, flooring, cabinets, counter tops, kitchens, bathrooms, fixtures, fittings, plumbing, electrical, appliances, and HVAC systems- leaving the external shell as the only original structure from 1966. New stack stone features have been added to the original brick structure to give it a new refreshed and modern look. The community is effectively brand new as everything is being updated. External works like landscaping, newly paved parking lot, and sidewalks are also included. There is a huge undeveloped lot available within the community that can be developed by a prospective buyer into a community center, park, walking trail, or for other suitable purposes. The quality of the upgrades made to this community is excellent. The new Metropolitan Gardens Community has helped to transform and revitalize the entire neighborhood. The work to improve this community is ongoing and continues to this day.

# PROPERTY PHOTOS

· · EXTERIOR

•

• •

· · · KITCHENS

More Photos at www.multifamilyatlanta.com/metropolitangardens

• •