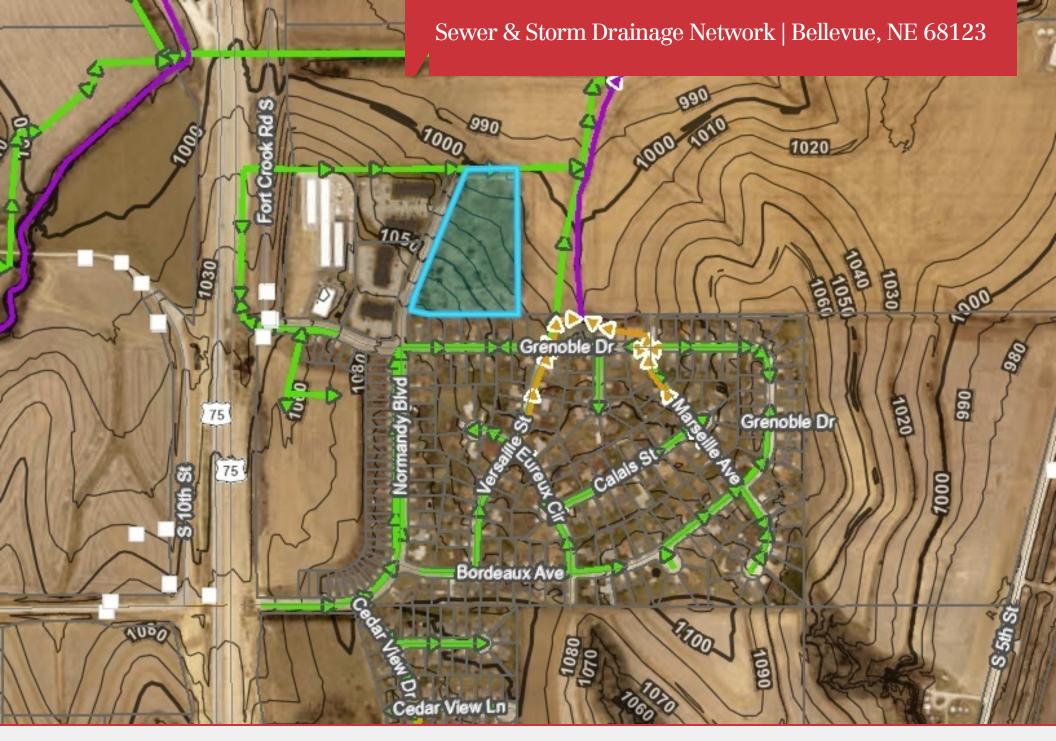

#### **Property Features**

- Low Med Density Multifamily/Residential Development Ground
- Located in the Normandy Hills Development, minutes south from Offutt Airforce Base on Highway 75
- Water/Sewer, Gas, & Electric utility infrastructure on-site & includes easements