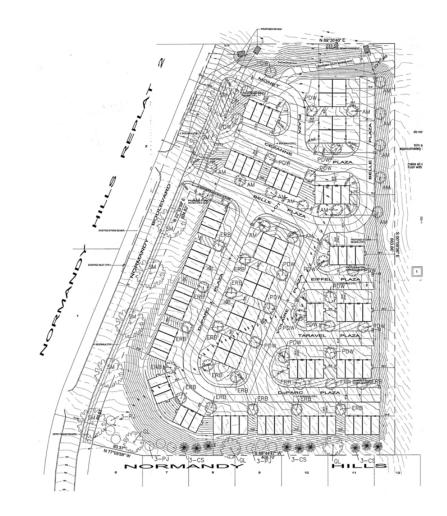

#### **Property Features**

- Low Med Density Multifamily/Residential Development Ground
- Located in the Normandy Hills Development, minutes south from Offutt Airforce Base on Highway 75
- Water/Sewer, Gas, & Electric utility infrastructure on-site & includes easements