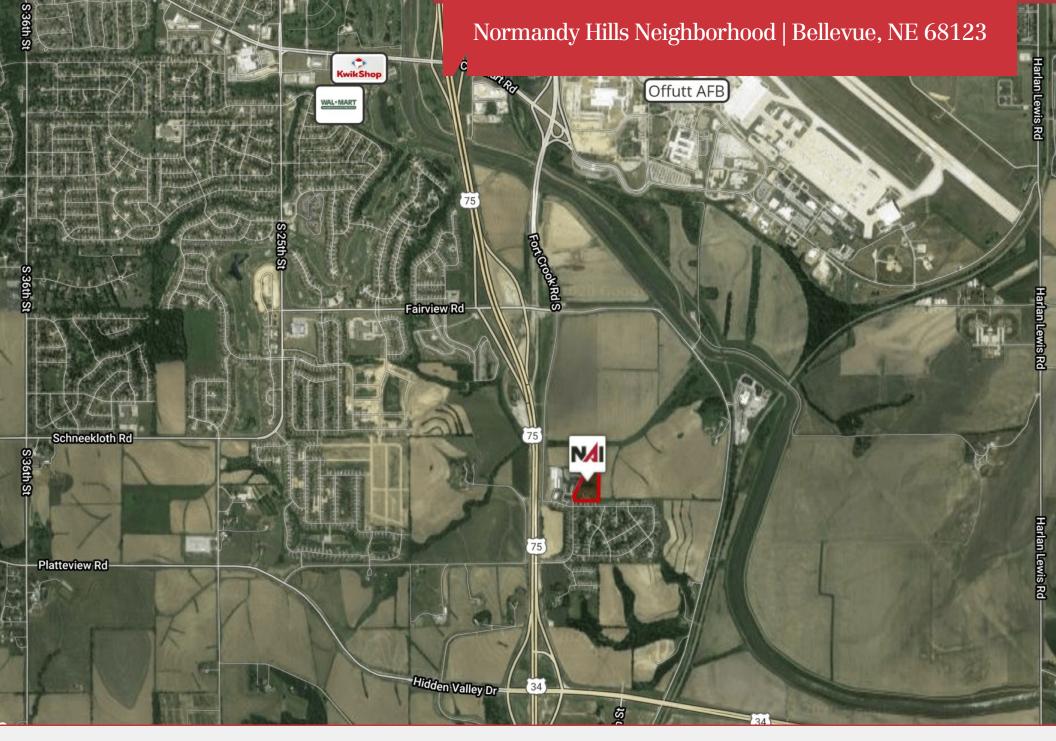

### Normandy Hills Neighborhood | Bellevue, NE 68123

#### **Property Features**

- Low Med Density Multifamily/Residential Development Ground
- Located in the Normandy Hills Development, minutes south from Offutt Airforce Base on Highway 75
- Water/Sewer, Gas, & Electric utility infrastructure on-site & includes easements