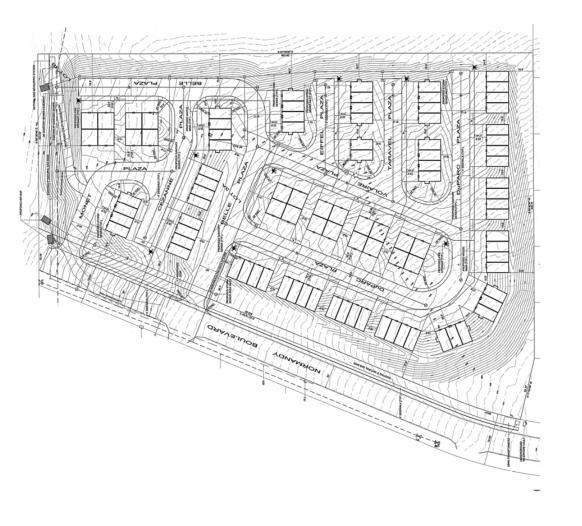

#### **Property Features**

- Low Med Density Multifamily/Residential Development Ground
- Located in the Normandy Hills Development, minutes south from Offutt Airforce Base on Highway 75
- Water/Sewer, Gas, & Electric utility infrastructure on-site & includes easements