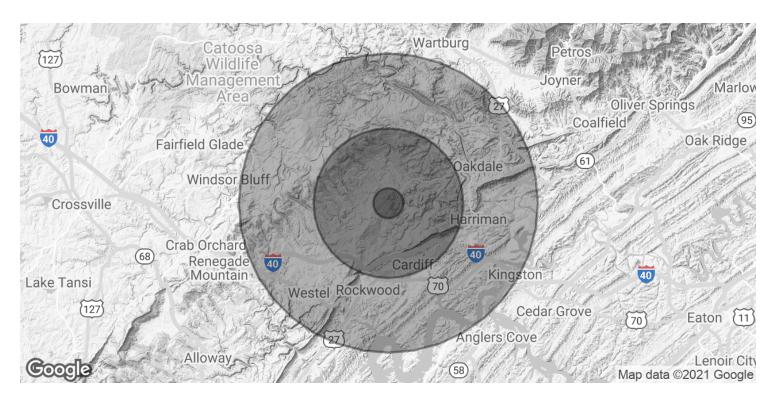

## Airport Road Rockwood, TN 37854

Land For Sale

| POPULATION           | 1 MILE | 5 MILES | 10 MILES |
|----------------------|--------|---------|----------|
| Total Population     | 421    | 7,203   | 27,231   |
| Average age          | 46.4   | 45.1    | 43.5     |
| Average age (Male)   | 46.4   | 45.4    | 43.3     |
| Average age (Female) | 46.3   | 44.6    | 44.0     |
|                      |        |         |          |

| HOUSEHOLDS & INCOME | 1 MILE    | 5 MILES   | 10 MILES  |
|---------------------|-----------|-----------|-----------|
| Total households    | 173       | 2,952     | 11,099    |
| # of persons per HH | 2.4       | 2.4       | 2.5       |
| Average HH income   | \$35,260  | \$42,016  | \$47,415  |
| Average house value | \$125,890 | \$118,915 | \$120,835 |