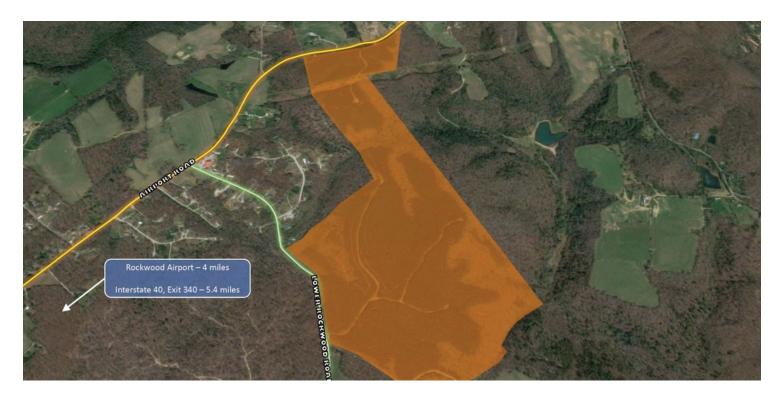

#### **PROPERTY OVERVIEW**

Located on the South side of TN Highway 299 (Airport Road), 5.4 miles North from Interstate 40 exit 340 and 4 miles past the Airport.

#### **PROPERTY OVERVIEW**

Located on the South side of TN Highway 299 (Airport Road), 5.4 miles North from Interstate 40 exit 340 and 4 miles past the Airport.

Dan Adkins Senior Vice President 865.414.1970 dan.adkins@avisonyoung.com Luke Adkins, CCIM Senior Associate 865.474.8789 luke.adkins@avisonyoung.com