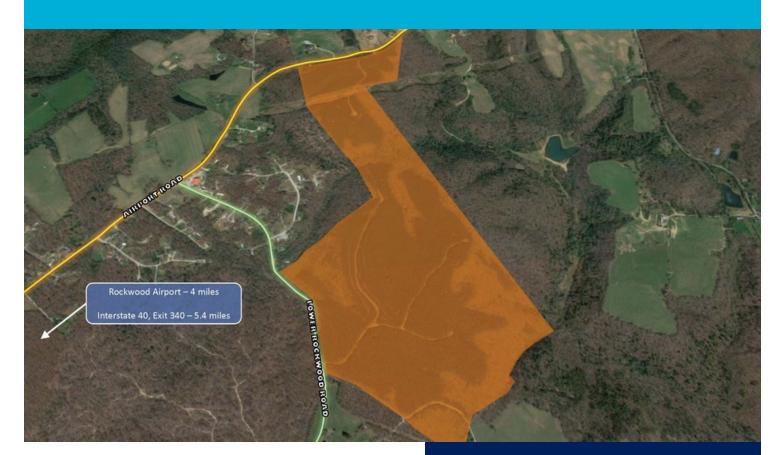

#### **PROPERTY OVERVIEW**

Located on the South side of TN Highway 299 (Airport Road), 5.4 miles North from Interstate 40 exit 340 and 4 miles past the Airport.

#### **PROPERTY OVERVIEW**

Located on the South side of TN Highway 299 (Airport Road), 5.4 miles North from Interstate 40 exit 340 and 4 miles past the Airport.

Dan Adkins Senior Vice President 865.414.1970 dan.adkins@avisonyoung.com Luke Adkins, CCIM Senior Associate 865.474.8789 luke.adkins@avisonyoung.com