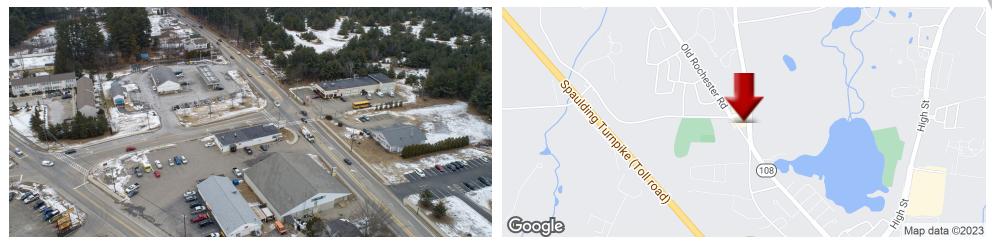

90 B New Rochester Rd., Dover, NH 03820

### **OFFERING SUMMARY**

| NUMBER OF UNITS: | 1           |
|------------------|-------------|
| AVAILABLE SF:    |             |
| LEASE RATE:      | Negotiable  |
| LOT SIZE:        | 0.047 Acres |
| BUILDING SIZE:   | 3,600       |
| RENOVATED:       | 2016        |
| ZONING:          | B-3         |