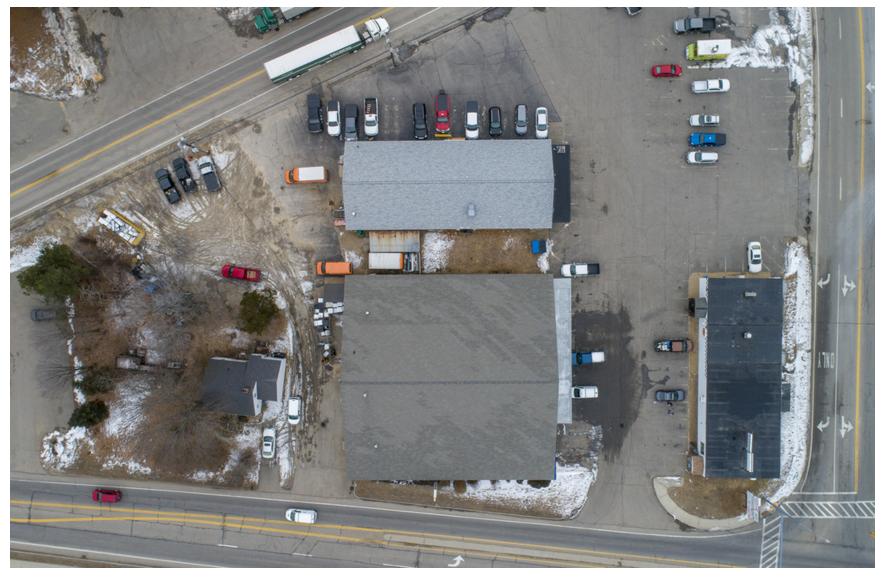

### **PROPERTY OVERVIEW**

Inside you'll find the potential to divide the space into two separate areas. There is a large showroom in front with office space, 3 bathrooms and a loading and receiving area in the back. The total square footage is 3600 SF.