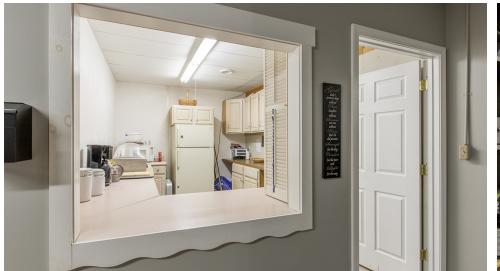

### **PROPERTY OVERVIEW**

Inside you'll find the potential to divide the space into two separate areas. There is a large showroom in front with office space, 3 bathrooms and a loading and receiving area in the back. The total square footage is 3600 SF.