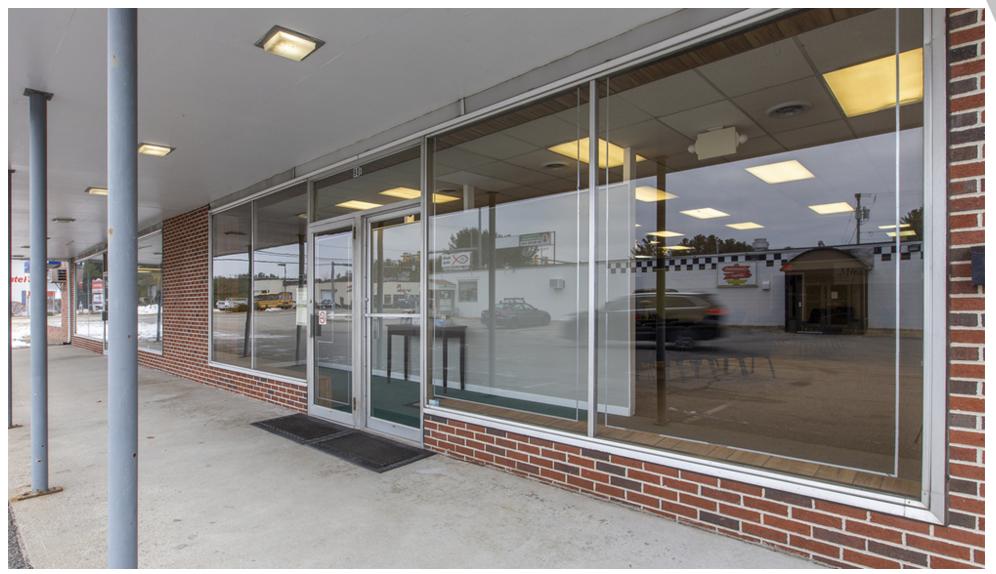

### **PROPERTY OVERVIEW**

Inside you'll find the potential to divide the space into two separate areas. There is a large showroom in front with office space, 3 bathrooms and a loading and receiving area in the back. The total square footage is 3600 SF.