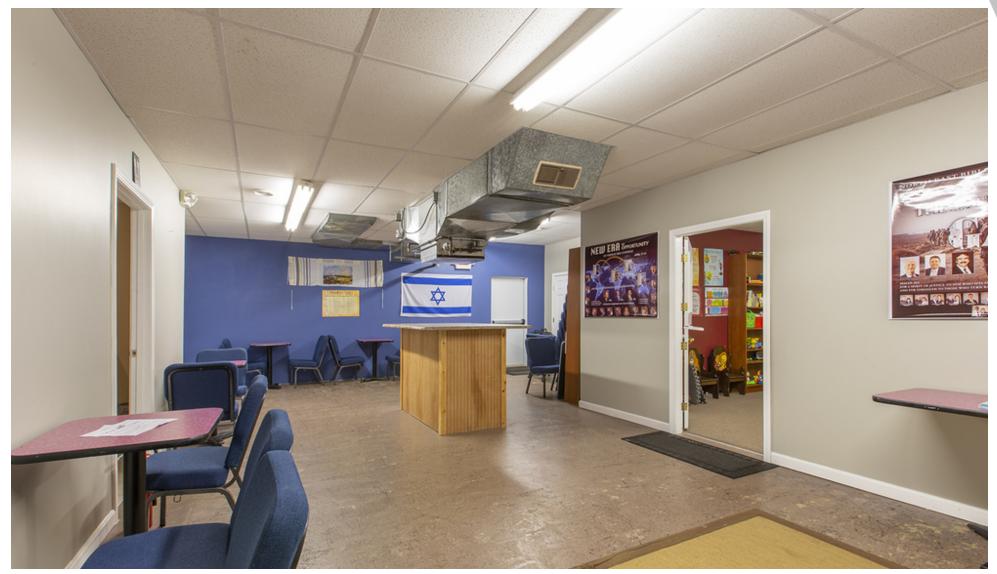

### **PROPERTY OVERVIEW**

Inside you'll find the potential to divide the space into two separate areas. There is a large showroom in front with office space, 3 bathrooms and a loading and receiving area in the back. The total square footage is 3600 SF.