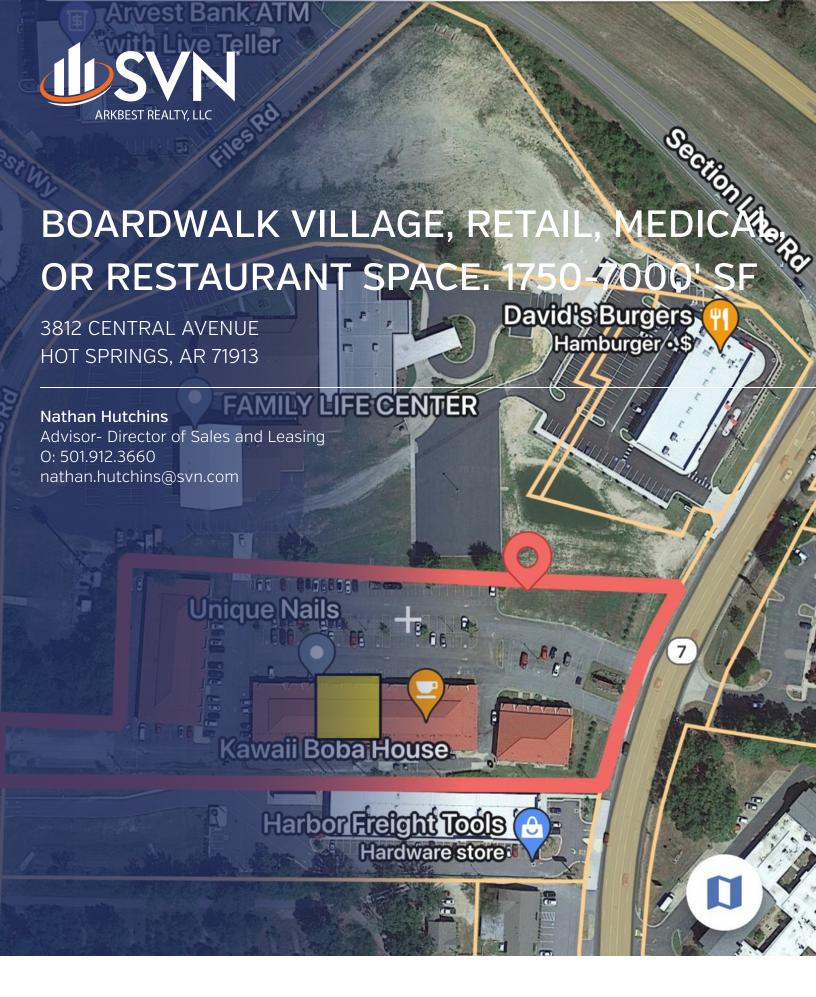

### **PROPERTY OVERVIEW**

1750-8750 SF Retail/Restaurant/Bar Space/Office/Medical on busy Central Ave. CALL, CAMME FELL, 501-499-4739

### PROPERTY HIGHLIGHTS

- 1750-7000 square feet for restaurant/bar/retail/office/medical
- Excellent location.
- Ample parking.
- Easy in on Central Avenue., easy out on Files Road, or South on Central Avenue.
- Across Central Ave from Chili's Bar and Grill and next door to Harbor Freight Tools.
- \$10 TENANT IMPROVEMENT ALLOWANCE ON UNIMPROVED SUITES