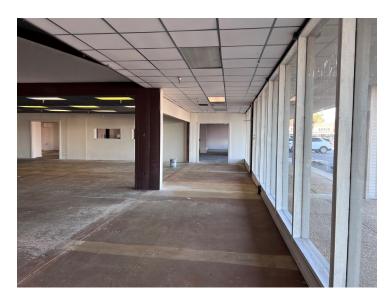

### Property Summary Large Space Can Subdivide

### **PROPERTY OVERVIEW**

1750-8750 SF Retail/Restaurant/Bar Space/Office/Medical on busy Central Ave. CALL, CAMME FELL, 501-499-4739

### PROPERTY HIGHLIGHTS

- 1750-7000 square feet for restaurant/bar/retail/office/medical
- Excellent location.
- Ample parking.
- Easy in on Central Avenue., easy out on Files Road, or South on Central Avenue.
- Across Central Ave from Chili's Bar and Grill and next door to Harbor Freight Tools.
- \$10 TENANT IMPROVEMENT ALLOWANCE ON UNIMPROVED SUITES