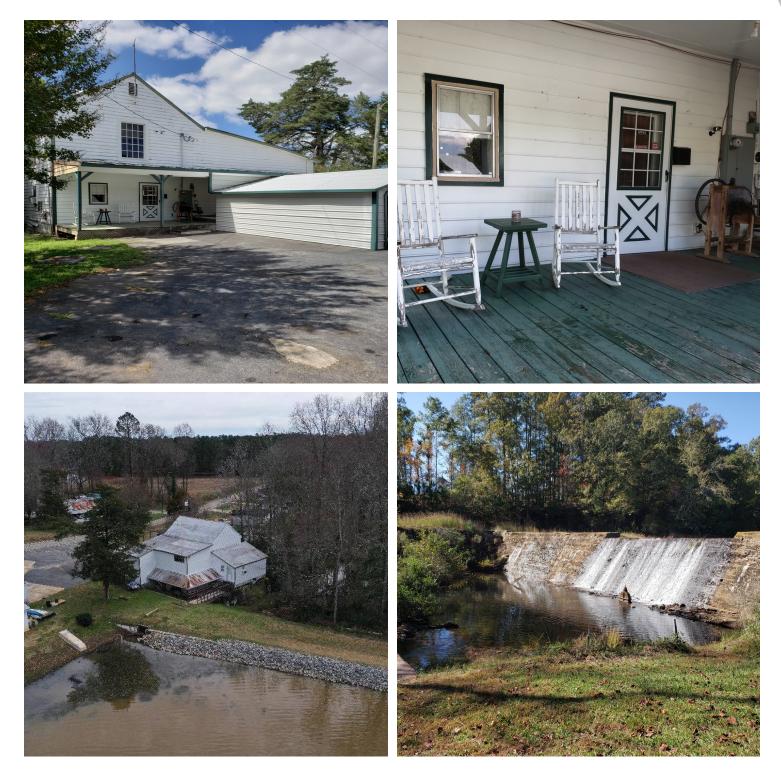

#### MATCHLESS OPPORTUNITY - COMMERCIAL LAKEFRONT PROPERTY

8214 Panther Lake Rd, Willow Spring, NC 27592

| OFFERING SUMMARY |                    | CLICK HERE TO VIEW VIDEO                                                                                                                                                                                                                                                                                                                                                                                                                                                                                                                                                                                                                                                                                                                                                                                                                                                                                                                                              |
|------------------|--------------------|-----------------------------------------------------------------------------------------------------------------------------------------------------------------------------------------------------------------------------------------------------------------------------------------------------------------------------------------------------------------------------------------------------------------------------------------------------------------------------------------------------------------------------------------------------------------------------------------------------------------------------------------------------------------------------------------------------------------------------------------------------------------------------------------------------------------------------------------------------------------------------------------------------------------------------------------------------------------------|
| LOT SIZE:        | 0.59 Acres         | PROPERTY OVERVIEW<br>This scenic .59 acre lakefront commercial property is a true UNICORN in the real estate<br>full, circa 1752. The wooden apparatus is an old elevator that was belt driven to carry<br>orn meal up from the mill to be packaged. All of the original wood down to the wooden<br>pegs hold the frame of this building together. This historical property on Panther Lake has<br>endless potential. Approved for multi-family apartments. Just a few of the other possible /<br>allowable uses include a bed & breakfast or Airbnb, an event center, wedding venue,<br>country store, brewery. Updated electrical. 2,675 SF under roof. 935 SF finished office.<br>Office space can be leased out. 200+ feet of road frontage. Several new subdivisions<br>going up in area. Strong economy. Educated population. Easy access to 1-540. Where<br>country meets convenience. View drone video https://tinyurl.com/myatt-mill.<br>PROPERTY HIGHLIGHTS |
| BUILDING SIZE:   | 2,675 SF           |                                                                                                                                                                                                                                                                                                                                                                                                                                                                                                                                                                                                                                                                                                                                                                                                                                                                                                                                                                       |
| ZONING:          | General Commercial |                                                                                                                                                                                                                                                                                                                                                                                                                                                                                                                                                                                                                                                                                                                                                                                                                                                                                                                                                                       |

### MATCHLESS OPPORTUNITY - HISTORICAL LAKEFRONT PROPERTY

8214 Panther Lake Rd, Willow Spring, NC 27592

KW COMMERCIAL 245 NC-54 Suite 101 Durham, NC 27713 VANDAN GANDHI, CCIM Commercial Broker 0: 919.475.5769 van.kwcommercial@gmail.com NC #247850

#### MATCHLESS OPPORTUNITY - HISTORICAL LAKEFRONT PROPERTY

8214 Panther Lake Rd, Willow Spring, NC 27592

Land for Sale. act of Land formerly owned Mr. Mark Myatt, deceased, 1400 and 1500 acres, lying 15 igb, immediately on the stage that place to Fayetteville, is a good dwelling house on a formerly kept as a house of d is an excellent stand for that a Grist Mill, which, with son rendered valuable. The situ l one for a saw mill, and very ent timber. The tract is no d very well timbered. Person he land, can have it shown the lyatt, who lives within one m for further particulars, a lette at Waarenton, N. C. will m M. A. M inton, March 4, 1835