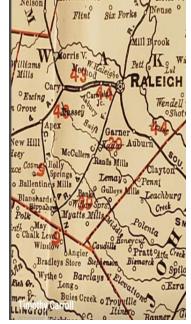

#### MATCHLESS OPPORTUNITY - HISTORICAL LAKEFRONT PROPERTY

8214 Panther Lake Rd, Willow Spring, NC 27592

Land for Sale. act of Land formerly owned Mr. Mark Myatt, deceased, 1400 and 1500 acres, lying 15 igb, immediately on the stage that place to Fayetteville, is a good dwelling house on a formerly kept as a house of d is an excellent stand for that a Grist Mill, which, with son rendered valuable. The situ l one for a saw mill, and very ent timber. The tract is no d very well timbered. Person he land, can have it shown the lyatt, who lives within one m for further particulars, a lette at Waarenton, N. C. will m M. A. M inton, March 4, 1835