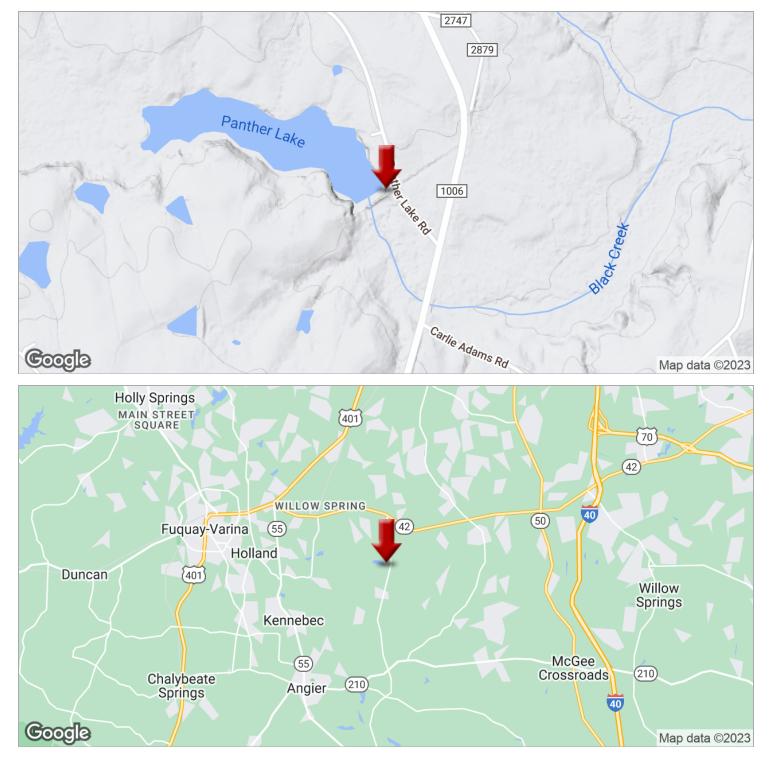

#### MATCHLESS OPPORTUNITY - COMMERCIAL LAKEFRONT PROPERTY

8214 Panther Lake Rd, Willow Spring, NC 27592

| OFFERING SUMMARY |                    | CLICK HERE TO VIEW VIDEO                                                                                                                                                                                                                                                                                                                                                                                                                                                                                                                                                                                                                                                                                                                                                                                                                                                                                                                                              |
|------------------|--------------------|-----------------------------------------------------------------------------------------------------------------------------------------------------------------------------------------------------------------------------------------------------------------------------------------------------------------------------------------------------------------------------------------------------------------------------------------------------------------------------------------------------------------------------------------------------------------------------------------------------------------------------------------------------------------------------------------------------------------------------------------------------------------------------------------------------------------------------------------------------------------------------------------------------------------------------------------------------------------------|
| LOT SIZE:        | 0.59 Acres         | PROPERTY OVERVIEW<br>This scenic .59 acre lakefront commercial property is a true UNICORN in the real estate<br>full, circa 1752. The wooden apparatus is an old elevator that was belt driven to carry<br>orn meal up from the mill to be packaged. All of the original wood down to the wooden<br>pegs hold the frame of this building together. This historical property on Panther Lake has<br>endless potential. Approved for multi-family apartments. Just a few of the other possible /<br>allowable uses include a bed & breakfast or Airbnb, an event center, wedding venue,<br>country store, brewery. Updated electrical. 2,675 SF under roof. 935 SF finished office.<br>Office space can be leased out. 200+ feet of road frontage. Several new subdivisions<br>going up in area. Strong economy. Educated population. Easy access to 1-540. Where<br>country meets convenience. View drone video https://tinyurl.com/myatt-mill.<br>PROPERTY HIGHLIGHTS |
| BUILDING SIZE:   | 2,675 SF           |                                                                                                                                                                                                                                                                                                                                                                                                                                                                                                                                                                                                                                                                                                                                                                                                                                                                                                                                                                       |
| ZONING:          | General Commercial |                                                                                                                                                                                                                                                                                                                                                                                                                                                                                                                                                                                                                                                                                                                                                                                                                                                                                                                                                                       |