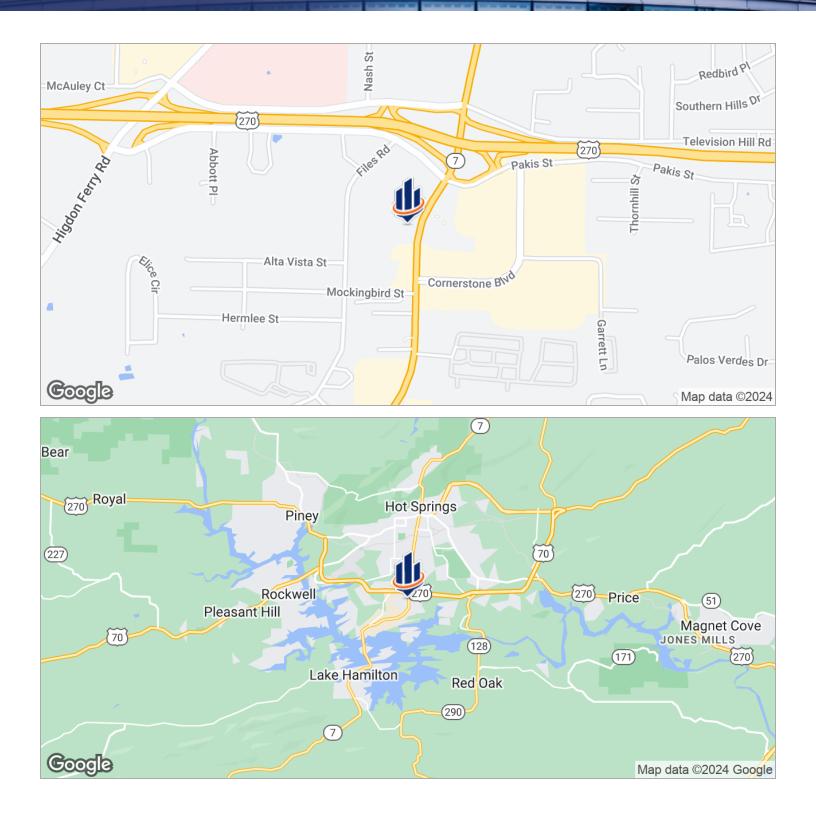

### Location Maps

#### BOARDWALK VILLAGE 3814 CENTRAL AVENUE | 3814 CENTRAL AVENUE, HOT SPRINGS, AR 71913