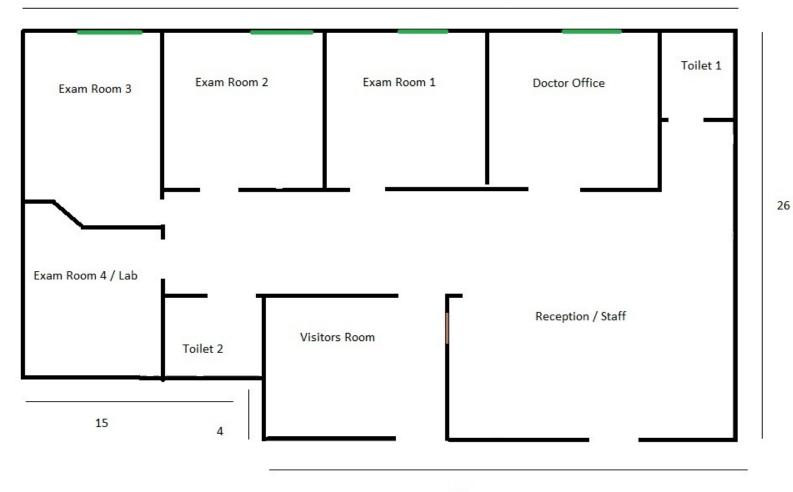

## **UNIT 203 FLOOR PLAN**

46 Window

27

The 1,100 SF medical unit #203 features attractive waiting room, 4 exam rooms, large administration office, private doctor's office and 2 restrooms. Efficient layout. Medical Furniture (Exam Tables), Visitor Seating, Staff Seating, Storage is included. New durable dark wood Laminate throughout and new countertops in all exam rooms.

The 1,100 SF medical unit features attractive waiting room, 4 exam rooms, large administration office, private doctor's office and 2 restrooms. Efficient layout. Medical Furniture (Exam Tables), Visitor Seating, Staff Seating, Storage is included. New durable dark wood Laminate throughout and new countertops in all exam rooms.