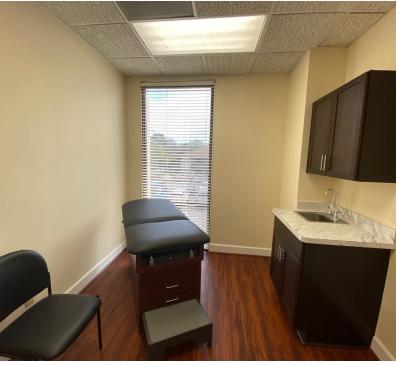

## **UNIT 203 PHOTOS**

The 1,100 SF medical unit #203 features attractive waiting room, 4 exam rooms, large administration office, private doctor's office and 2 restrooms. Efficient layout. Medical Furniture (Exam Tables), Visitor Seating, Staff Seating, Storage is included. New durable dark wood Laminate throughout and new countertops in all exam rooms.

The 1,100 SF medical unit features attractive waiting room, 4 exam rooms, large administration office, private doctor's office and 2 restrooms. Efficient layout. Medical Furniture (Exam Tables), Visitor Seating, Staff Seating, Storage is included. New durable dark wood Laminate throughout and new countertops in all exam rooms.