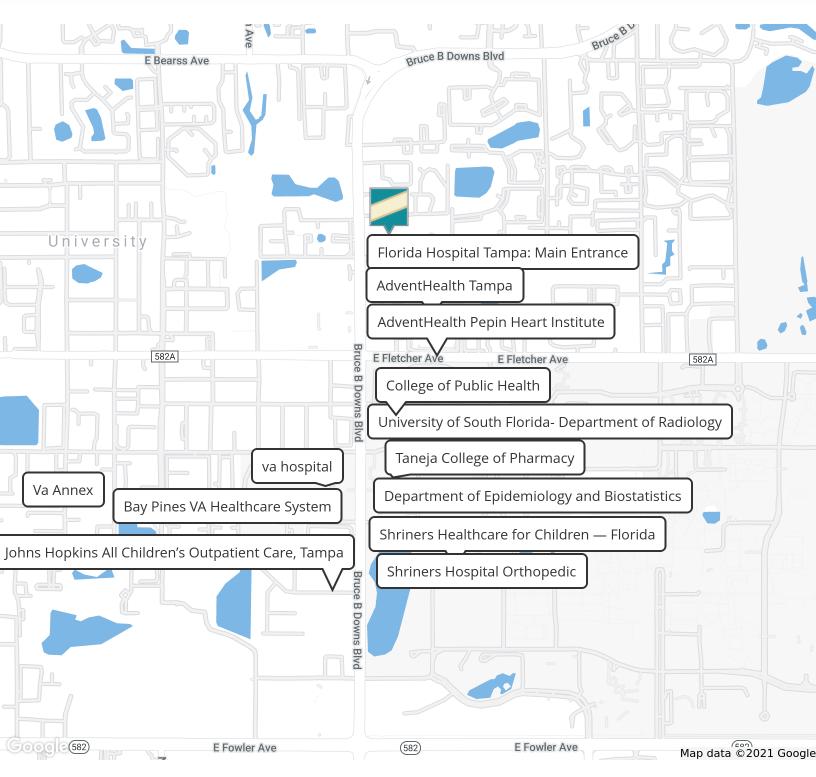

#### **PROPERTY OVERVIEW**

Desirable Medical/Office space for lease in University Community Medical Center, in prime Tampa medical district, next door to Florida Hospital/Advent Health and minutes from USF/Women's Health/Veteran's Hospital and more. This unit is newly renovated with office and medical furnishings included (including exam tables!)

#### **PROPERTY DESCRIPTION**

Desirable Medical/Office space for lease in University Community Medical Center, in prime Tampa medical district, next door to Florida Hospital/Advent Health and minutes from USF/Women's Health/Veteran's Hospital and more. This unit is newly renovated with office and medical furnishings included (including exam tables!)

Total Rent is \$1,942.50/month, including operating expenses. Landlord will do a NNN lease or a Modified Gross Lease structure.

Perfect for any medical practice, move-in ready.

University Community Medical Center is a premier medical complex with a history of successful medical practices, in the prime medical district next to the University of South Florida. The building is situated on 4.4 acres and has ample on-site parking (155 spaces) for patients and staff, and designated patient parking spaces for patient convenience. This unit won't last long.

Located at the Northeast Corner of Bruce B. Downs Blvd and E. 138th Ave., just north of Fletcher/Bruce B Downs intersection. Next to Florida Hospital/Advent Health and USF.

## **RETAILER MAP**