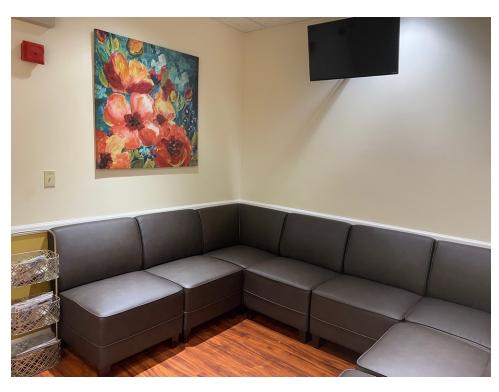

## **UNIT 203 PHOTOS**

The 1,100 SF medical unit #203 features attractive waiting room, 4 exam rooms, large administration office, private doctor's office and 2 restrooms. Efficient layout. Medical Furniture (Exam Tables), Visitor Seating, Staff Seating, Storage is included. New durable dark wood Laminate throughout and new countertops in all exam rooms.

The 1,100 SF medical unit features attractive waiting room, 4 exam rooms, large administration office, private doctor's office and 2 restrooms. Efficient layout. Medical Furniture (Exam Tables), Visitor Seating, Staff Seating, Storage is included. New durable dark wood Laminate throughout and new countertops in all exam rooms.