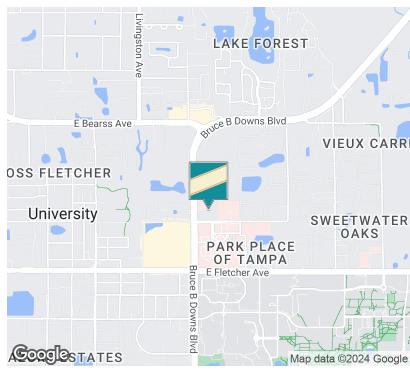

Located at the Northeast Corner of Bruce B. Downs Blvd and E. 138th Ave., just north of Fletcher/Bruce B Downs intersection. Next to Florida Hospital/Advent Health and USF.

## **LOCATION MAPS**